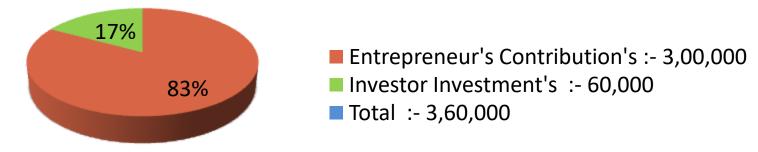

| Proposed Nobin Udyokta Business Info              |   |                                                                                                                                                                                                                                                                                                                                                   |  |  |  |
|---------------------------------------------------|---|---------------------------------------------------------------------------------------------------------------------------------------------------------------------------------------------------------------------------------------------------------------------------------------------------------------------------------------------------|--|--|--|
| Business Name                                     | : | NOWSIN DECORATOR ENTERPRISE                                                                                                                                                                                                                                                                                                                       |  |  |  |
| Location                                          | : | Moricha Bazar, Nawabganj, Dhaka.                                                                                                                                                                                                                                                                                                                  |  |  |  |
| Total Investment in BDT                           | : | BDT 3,60,000/-                                                                                                                                                                                                                                                                                                                                    |  |  |  |
| Financing                                         | : | Self BDT 3,00,000(from existing business) 85%                                                                                                                                                                                                                                                                                                     |  |  |  |
|                                                   |   | Required Investment BDT 60,000(as equity) 15 %                                                                                                                                                                                                                                                                                                    |  |  |  |
| Present salary/drawings from business (estimates) | • | BDT 5,000                                                                                                                                                                                                                                                                                                                                         |  |  |  |
| Proposed Salary                                   | : | BDT 5,000                                                                                                                                                                                                                                                                                                                                         |  |  |  |
| Size of shop                                      | : | 30 ft x 20 ft= 600 square ft                                                                                                                                                                                                                                                                                                                      |  |  |  |
| Security of the shop                              | : | Rent                                                                                                                                                                                                                                                                                                                                              |  |  |  |
| Implementation                                    | : | <ul> <li>The business is planned to be scaled up by investment in existing goods like; Chair, Table, Plate, etc.</li> <li>Average 30% gain on sale.</li> <li>The business is operating by entrepreneur.</li> <li>He is doing his business in rent place.</li> <li>Collects goods from Dhaka.</li> <li>Agreed grace period is 3 months.</li> </ul> |  |  |  |

#### **Investment Breakdown**

|                    | Proposed |          |          |      |       |        |          |
|--------------------|----------|----------|----------|------|-------|--------|----------|
| <b>Particulars</b> | Qty.     | Unit     | Amount   | Qty. | Unit  | Amount | Propose  |
|                    |          | Price    | (BDT)    |      | Price | (BDT)  | d Total  |
| Chair              | 100      | 350      | 35,000   | 100  | 350   | 35,000 | 70,000   |
| Sound system       | 2 P      | 1,00,000 | 2,00,000 |      |       |        | 2,00,000 |
| Decoration Couth   | 50       | 1,200    | 60,000   | 20   | 1200  | 24,000 | 84,000   |
| Generator          | 04       | 15,000   | 60,000   |      |       |        | 60,000   |
| Others             |          |          | 45,000   |      |       | 1,000  | 46,000   |
| Total              |          |          | 3,00,000 |      |       | 60,000 | 3,60,000 |