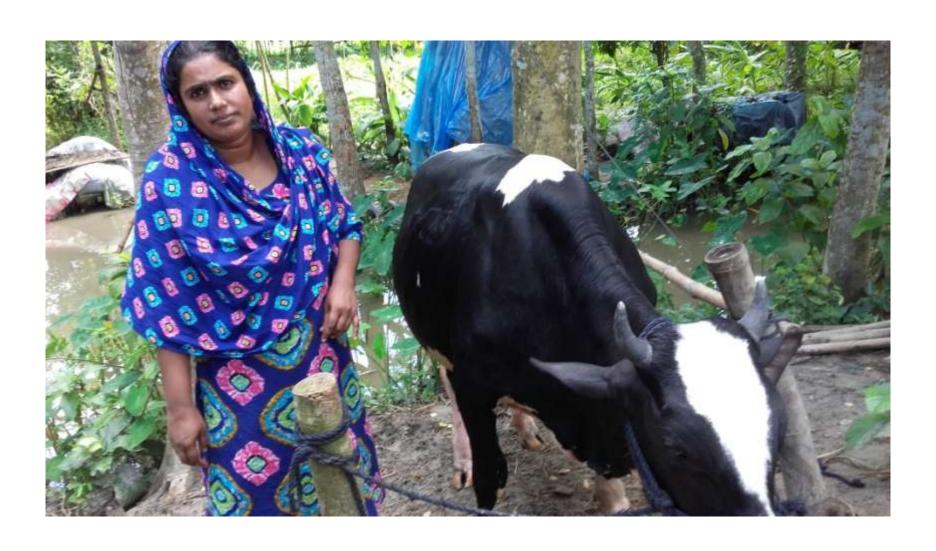

### Proposed NU Business Name: MALA DAIRY FARM

Project identification and prepared by: Md.Razu Ahmed, Nawabgonj Unit, Dhaka

Project verified by: Md.Samsul Arefin

| Brief Bio of The Proposed Nobin Udyokta |    |                                                      |  |  |
|-----------------------------------------|----|------------------------------------------------------|--|--|
| Name                                    | :  | MALA BEGUM                                           |  |  |
| Age                                     | •• | 03-04-1982 (35 Years)                                |  |  |
| Education, till to date                 | •• | Class 9                                              |  |  |
| Marital status                          | •• | Married                                              |  |  |
| Children                                | •• | 3 Child                                              |  |  |
| No. of siblings:                        | •• | 1 Brothers 2 Sister                                  |  |  |
| Address                                 |    | Vill: tikorpur, P.O:Agla                             |  |  |
|                                         |    | . P.S: Nawabgonj, Dist: Dhaka.                       |  |  |
| Parent's and GB related Info            |    |                                                      |  |  |
| (i) Who is GB member                    | :  | Mother Father                                        |  |  |
| (ii) Mother's name                      | :  | TAHERA BEGUM                                         |  |  |
| (iii) Father's name                     | :  | MD.AKKAS ALI                                         |  |  |
| (iv) GB member's info                   | :  | Branch: Komorgonj Nawabgonj, Centre # 72(Female),    |  |  |
|                                         |    | Member ID: 5226, Group No: 03                        |  |  |
|                                         |    | Member since: 15-01-1992 (25 Years)                  |  |  |
|                                         |    | First loan: BDT 5,000/-                              |  |  |
| Further Information:                    |    | Existing loan: 1,30,000 Outstanding loan: 1,23,840/- |  |  |
| (v) Who pays GB loan installment        | :  | N/A                                                  |  |  |
| (vi) Mobile lady                        | :  | No                                                   |  |  |
| (vii) Grameen Education Loan            | :  | No                                                   |  |  |
| (viii) Any other loan like GB,          | :  | No                                                   |  |  |

| Proposed Nobin Udyokta Business Info              |   |                                                                                                                                                                                                                                                         |  |
|---------------------------------------------------|---|---------------------------------------------------------------------------------------------------------------------------------------------------------------------------------------------------------------------------------------------------------|--|
| Business Name                                     | : | MALA DAIRY FARM                                                                                                                                                                                                                                         |  |
| Location                                          | : | Tikorpur, Nawabgonj,Dhaka                                                                                                                                                                                                                               |  |
| Total Investment in BDT                           | : | BDT 130,000/-                                                                                                                                                                                                                                           |  |
| Financing                                         | : | Self BDT 80,000/- (from existing business) 62% Required Investment BDT 50,000/- (as equity) 38%                                                                                                                                                         |  |
| Present salary/drawings from business (estimates) | : | BDT 5,000                                                                                                                                                                                                                                               |  |
| Proposed Salary                                   | : | BDT 5,000                                                                                                                                                                                                                                               |  |
| Size of shop                                      | : | 15 ft x 10 ft= 150 square ft                                                                                                                                                                                                                            |  |
| Implementation                                    | : | <ul> <li>He has 1 ox in his farm.</li> <li>The business is operating by entrepreneur. Existing no employee.</li> <li>The farm is owned.</li> <li>Collects goods from Shivrampur &amp; Joypara Hat.</li> <li>Agreed grace period is 3 months.</li> </ul> |  |