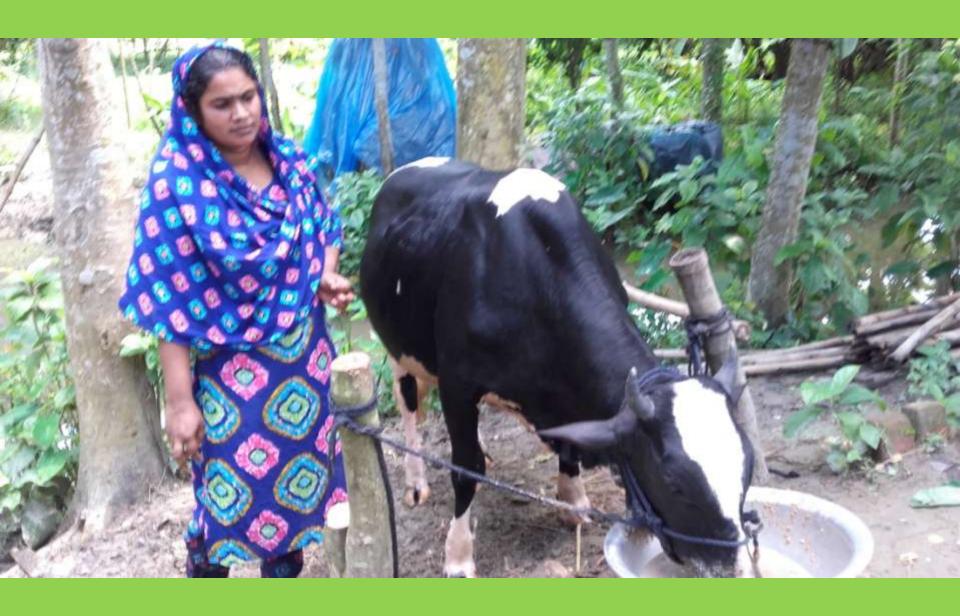

| Proposed Nobin Udyokta Business Info              |   |                                                                                                                                                                                                                                                         |  |
|---------------------------------------------------|---|---------------------------------------------------------------------------------------------------------------------------------------------------------------------------------------------------------------------------------------------------------|--|
| Business Name                                     | : | MALA DAIRY FARM                                                                                                                                                                                                                                         |  |
| Location                                          | : | Tikorpur, Nawabgonj,Dhaka                                                                                                                                                                                                                               |  |
| Total Investment in BDT                           | : | BDT 130,000/-                                                                                                                                                                                                                                           |  |
| Financing                                         | : | Self BDT 80,000/- (from existing business) 62% Required Investment BDT 50,000/- (as equity) 38%                                                                                                                                                         |  |
| Present salary/drawings from business (estimates) | : | BDT 5,000                                                                                                                                                                                                                                               |  |
| Proposed Salary                                   | : | BDT 5,000                                                                                                                                                                                                                                               |  |
| Size of shop                                      | : | 15 ft x 10 ft= 150 square ft                                                                                                                                                                                                                            |  |
| Implementation                                    | : | <ul> <li>He has 1 ox in his farm.</li> <li>The business is operating by entrepreneur. Existing no employee.</li> <li>The farm is owned.</li> <li>Collects goods from Shivrampur &amp; Joypara Hat.</li> <li>Agreed grace period is 3 months.</li> </ul> |  |