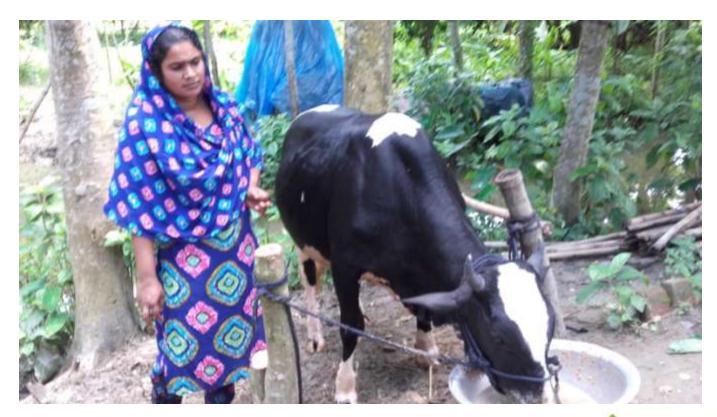

| Proposed Nobin Udyokta Business Info              |   |                                                                                                                                                                                                                                                         |  |
|---------------------------------------------------|---|---------------------------------------------------------------------------------------------------------------------------------------------------------------------------------------------------------------------------------------------------------|--|
| Business Name                                     | : | MALA DAIRY FARM                                                                                                                                                                                                                                         |  |
| Location                                          | : | Tikorpur, Nawabgonj,Dhaka                                                                                                                                                                                                                               |  |
| Total Investment in BDT                           | : | BDT 130,000/-                                                                                                                                                                                                                                           |  |
| Financing                                         | : | Self BDT 80,000/- (from existing business) 62% Required Investment BDT 50,000/- (as equity) 38%                                                                                                                                                         |  |
| Present salary/drawings from business (estimates) | : | BDT 5,000                                                                                                                                                                                                                                               |  |
| Proposed Salary                                   | : | BDT 5,000                                                                                                                                                                                                                                               |  |
| Size of shop                                      | : | 15 ft x 10 ft= 150 square ft                                                                                                                                                                                                                            |  |
| Implementation                                    | : | <ul> <li>He has 1 ox in his farm.</li> <li>The business is operating by entrepreneur. Existing no employee.</li> <li>The farm is owned.</li> <li>Collects goods from Shivrampur &amp; Joypara Hat.</li> <li>Agreed grace period is 3 months.</li> </ul> |  |