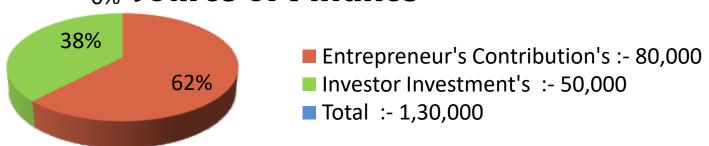

### **0%** Source of Finance

| <b>Financial Projec</b> | tion (BDT) |
|-------------------------|------------|
|-------------------------|------------|

|                            |         |                      | - 1                  |
|----------------------------|---------|----------------------|----------------------|
| Particular                 | Monthly | 1 <sup>st</sup> Year | 2 <sup>nd</sup> Year |
| Revenue (sales)            |         |                      |                      |
| Ox Sales                   |         | 2,00,000             | 2,10,000             |
| Total Sales (A)            |         | 2,00,000             | 2,10,000             |
| Less. Variable Expense     |         |                      |                      |
| Straw, Bran, Medicine etc  | 3,500   | 42,000               | 44,100               |
| Total variable Expense (B) | 3,500   | 42,000               | 44,100               |
| Contribution Margin (CM)   |         |                      |                      |
| [C=(A-B)]                  |         | 1,58,000             | 1,65,900             |
| Less. Fixed Expense        |         |                      |                      |
| Mobile Bill                | 400     | 4,800                | 4,800                |
| Salary (self)              | 5,000   | 60,000               | 60,000               |
| Electricity Bill           | 300     | 3,600                | 3,700                |
| Transportation             | 1,000   | 12,000               | 12,000               |
| Total Fixed Cost           | 6,700   | 80,400               | 80,500               |
| Net Profit (E) [C-D)       |         | 77,600               | 85,400               |
| Investment Payback         |         | 30,000               | 30,000               |