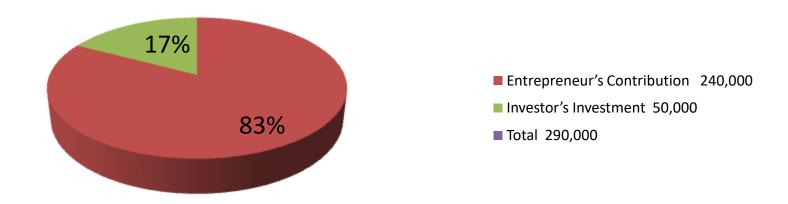

| Proposed Nobin Udyokta Business Info              |   |                                                                                                                                                                                                                                                                                                                                                          |  |  |
|---------------------------------------------------|---|----------------------------------------------------------------------------------------------------------------------------------------------------------------------------------------------------------------------------------------------------------------------------------------------------------------------------------------------------------|--|--|
| Business Name                                     | : | KONOK FURNITURE                                                                                                                                                                                                                                                                                                                                          |  |  |
| Location                                          | : | Aouna bazar , Nawabganj, Dhaka.                                                                                                                                                                                                                                                                                                                          |  |  |
| Total Investment in BDT                           | : | BDT 2,90,000/-                                                                                                                                                                                                                                                                                                                                           |  |  |
| Financing                                         | : | Self BDT 2,40,000(from existing business) 75%                                                                                                                                                                                                                                                                                                            |  |  |
|                                                   |   | Required Investment BDT 50,000(as equity) 25 %                                                                                                                                                                                                                                                                                                           |  |  |
| Present salary/drawings from business (estimates) | : | BDT 5,000                                                                                                                                                                                                                                                                                                                                                |  |  |
| Proposed Salary                                   | : | BDT 5,000                                                                                                                                                                                                                                                                                                                                                |  |  |
| Size of shop                                      | : | 44 ft x 30 ft= 1320 square ft                                                                                                                                                                                                                                                                                                                            |  |  |
| Security of the shop                              | : | Rent                                                                                                                                                                                                                                                                                                                                                     |  |  |
| Implementation                                    | : | <ul> <li>The business is planned to be scaled up by investment in existing goods like: Khat,Almari,Showkej,Sofa, etc.</li> <li>Average 20% gain on sale.</li> <li>The business is operating by entrepreneur.</li> <li>He is doing his business in rent place.</li> <li>Collects goods from Joypara.</li> <li>Agreed grace period is 3 months.</li> </ul> |  |  |