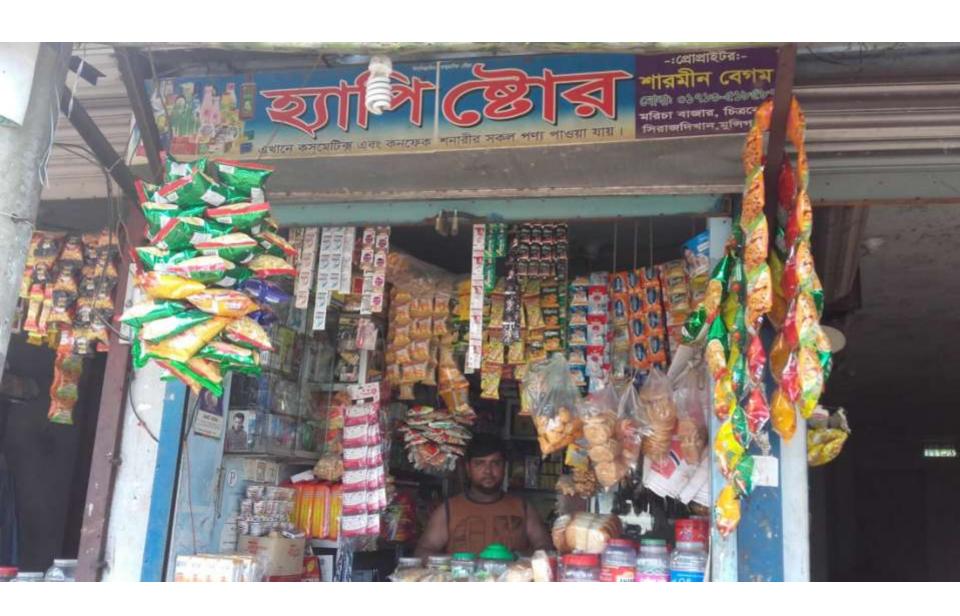

#### **Proposed NU Business Name: HAPPY STORE**

Project identification and prepared by: Md. Razu Ahmed, Nawabganj Unit, Dhaka

Project verified by: Samsul Arefin

| Brief Bio of The Proposed Nobin Udyokta                                                                                                         |       |                                                                                                                                                                                     |  |  |  |  |  |  |  |
|-------------------------------------------------------------------------------------------------------------------------------------------------|-------|-------------------------------------------------------------------------------------------------------------------------------------------------------------------------------------|--|--|--|--|--|--|--|
| Name                                                                                                                                            | :     | MOHAMMAD NASIM MIA                                                                                                                                                                  |  |  |  |  |  |  |  |
| Age                                                                                                                                             | :     | 15-05-1982 ( 35 Years)                                                                                                                                                              |  |  |  |  |  |  |  |
| Education, till to date                                                                                                                         | :     | Class 5                                                                                                                                                                             |  |  |  |  |  |  |  |
| Marital status                                                                                                                                  | :     | Married                                                                                                                                                                             |  |  |  |  |  |  |  |
| Children                                                                                                                                        | :     | 3 Child                                                                                                                                                                             |  |  |  |  |  |  |  |
| No. of siblings:                                                                                                                                | :     | 03 Brothers 1 Sister                                                                                                                                                                |  |  |  |  |  |  |  |
| Address                                                                                                                                         | :     | Vill: Moricha, P.O: Chitrakot, P.S: Sirajdikhan, Dist: Munsigonj                                                                                                                    |  |  |  |  |  |  |  |
| Parent's and GB related Info (i) Who is GB member (ii) Mother's name (iii) Father's name (iv) GB member's info                                  | : : : | Mother Father  PERVIN BEGUM  MOHAMMAD HASEM MIA  Branch: Bandura, Centre # 43 (Female),  Member ID: 3792, Group No: 01  Member since: 01/01/1999(18 Years)  First loan: BDT 5,000/- |  |  |  |  |  |  |  |
| Further Information: (v) Who pays GB loan installment (vi) Mobile lady (vii) Grameen Education Loan (viii) Any other loan like GB, BRAC ASA etc | : : : | Existing loan: BDT 90,000/- Outstanding loan: BDT:84,720/- Mother No No No                                                                                                          |  |  |  |  |  |  |  |

| Propo                                             | OS | ed Nobin Udyokta Business Info                                                                                                                                                                                                                                                                                                                   |
|---------------------------------------------------|----|--------------------------------------------------------------------------------------------------------------------------------------------------------------------------------------------------------------------------------------------------------------------------------------------------------------------------------------------------|
| Business Name                                     | :  | HAPPY STORE                                                                                                                                                                                                                                                                                                                                      |
| Location                                          | :  | Moricha bazar, Nawabganj, Dhaka.                                                                                                                                                                                                                                                                                                                 |
| Total Investment in BDT                           | :  | BDT 2,10,000/-                                                                                                                                                                                                                                                                                                                                   |
| Financing                                         |    | Self BDT 1,50,000(from existing business) 71%                                                                                                                                                                                                                                                                                                    |
|                                                   |    | Required Investment BDT 60,000(as equity) 29 %                                                                                                                                                                                                                                                                                                   |
| Present salary/drawings from business (estimates) | •  | BDT 5,000                                                                                                                                                                                                                                                                                                                                        |
| Proposed Salary                                   | :  | BDT 5,000                                                                                                                                                                                                                                                                                                                                        |
| Size of shop                                      | :  | 15 ft x 20 ft= 300 square ft                                                                                                                                                                                                                                                                                                                     |
| Security of the shop                              | :  | Rent                                                                                                                                                                                                                                                                                                                                             |
| Implementation                                    | :  | <ul> <li>The business is planned to be scaled up by investment in existing goods like; Rice,oil, suger etc.</li> <li>Average 15% gain on sale.</li> <li>The business is operating by entrepreneur.</li> <li>He is doing his business in rent place.</li> <li>Collects goods from Nawabgonj.</li> <li>Agreed grace period is 3 months.</li> </ul> |