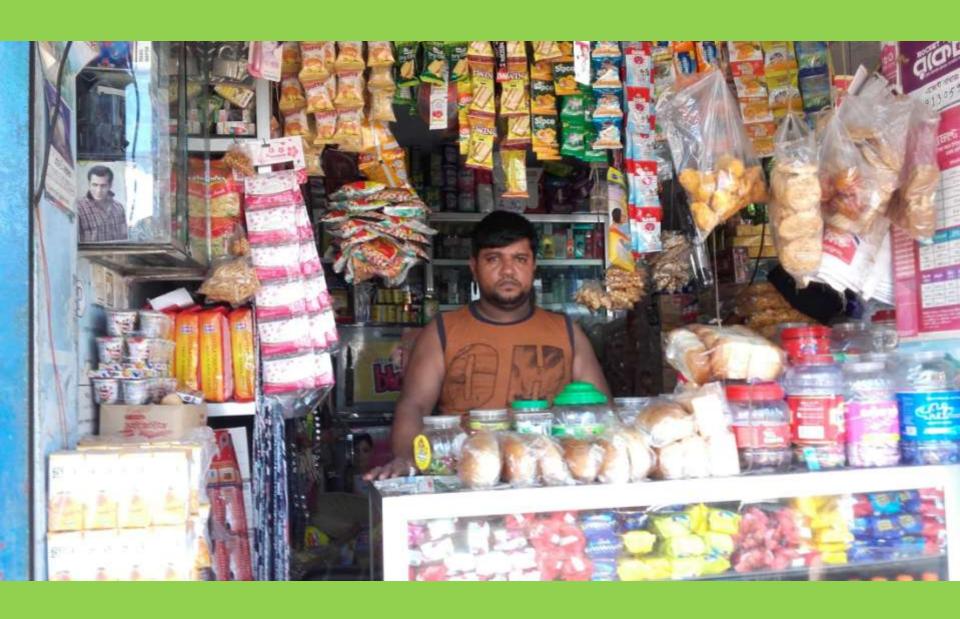

| Propo                                             | OS | ed Nobin Udyokta Business Info                                                                                                                                                                                                                                                                                                                   |
|---------------------------------------------------|----|--------------------------------------------------------------------------------------------------------------------------------------------------------------------------------------------------------------------------------------------------------------------------------------------------------------------------------------------------|
| Business Name                                     | :  | HAPPY STORE                                                                                                                                                                                                                                                                                                                                      |
| Location                                          | :  | Moricha bazar, Nawabganj, Dhaka.                                                                                                                                                                                                                                                                                                                 |
| Total Investment in BDT                           | :  | BDT 2,10,000/-                                                                                                                                                                                                                                                                                                                                   |
| Financing                                         |    | Self BDT 1,50,000(from existing business) 71%                                                                                                                                                                                                                                                                                                    |
|                                                   |    | Required Investment BDT 60,000(as equity) 29 %                                                                                                                                                                                                                                                                                                   |
| Present salary/drawings from business (estimates) | •  | BDT 5,000                                                                                                                                                                                                                                                                                                                                        |
| Proposed Salary                                   | :  | BDT 5,000                                                                                                                                                                                                                                                                                                                                        |
| Size of shop                                      | :  | 15 ft x 20 ft= 300 square ft                                                                                                                                                                                                                                                                                                                     |
| Security of the shop                              | :  | Rent                                                                                                                                                                                                                                                                                                                                             |
| Implementation                                    | :  | <ul> <li>The business is planned to be scaled up by investment in existing goods like; Rice,oil, suger etc.</li> <li>Average 15% gain on sale.</li> <li>The business is operating by entrepreneur.</li> <li>He is doing his business in rent place.</li> <li>Collects goods from Nawabgonj.</li> <li>Agreed grace period is 3 months.</li> </ul> |