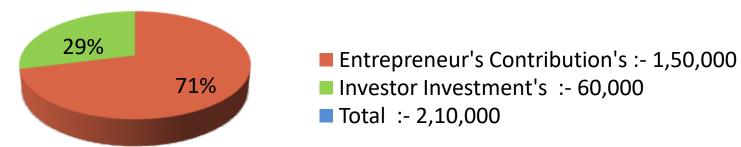

| Propo                                             | OS | ed Nobin Udyokta Business Info                                                                                                                                                                                                                                                                                                                   |
|---------------------------------------------------|----|--------------------------------------------------------------------------------------------------------------------------------------------------------------------------------------------------------------------------------------------------------------------------------------------------------------------------------------------------|
| Business Name                                     | :  | HAPPY STORE                                                                                                                                                                                                                                                                                                                                      |
| Location                                          | :  | Moricha bazar, Nawabganj, Dhaka.                                                                                                                                                                                                                                                                                                                 |
| Total Investment in BDT                           | :  | BDT 2,10,000/-                                                                                                                                                                                                                                                                                                                                   |
| Financing                                         |    | Self BDT 1,50,000(from existing business) 71%                                                                                                                                                                                                                                                                                                    |
|                                                   |    | Required Investment BDT 60,000(as equity) 29 %                                                                                                                                                                                                                                                                                                   |
| Present salary/drawings from business (estimates) | •  | BDT 5,000                                                                                                                                                                                                                                                                                                                                        |
| Proposed Salary                                   | :  | BDT 5,000                                                                                                                                                                                                                                                                                                                                        |
| Size of shop                                      | :  | 15 ft x 20 ft= 300 square ft                                                                                                                                                                                                                                                                                                                     |
| Security of the shop                              | :  | Rent                                                                                                                                                                                                                                                                                                                                             |
| Implementation                                    | :  | <ul> <li>The business is planned to be scaled up by investment in existing goods like; Rice,oil, suger etc.</li> <li>Average 15% gain on sale.</li> <li>The business is operating by entrepreneur.</li> <li>He is doing his business in rent place.</li> <li>Collects goods from Nawabgonj.</li> <li>Agreed grace period is 3 months.</li> </ul> |