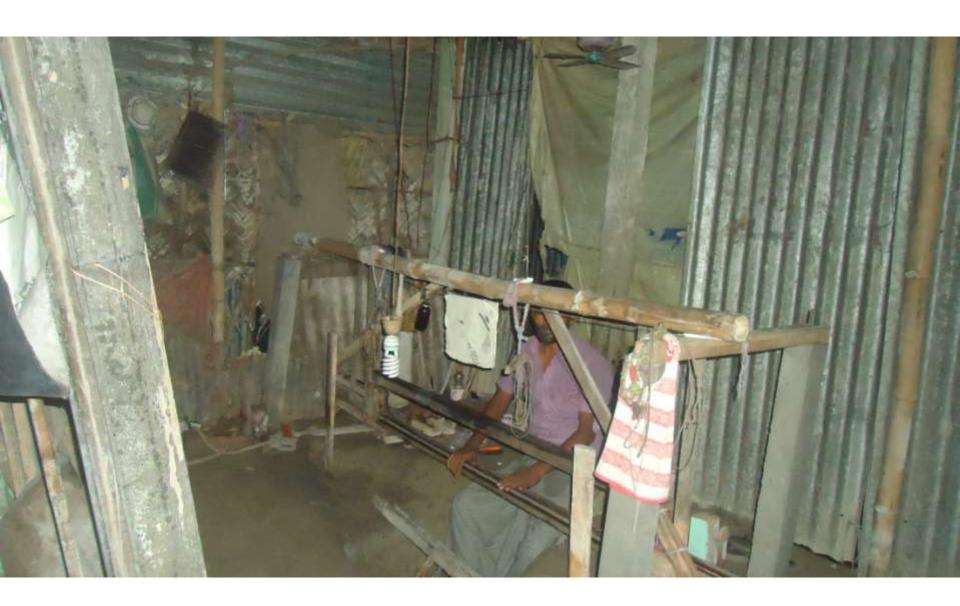

| Proposed Nobin Udyokta Business Info              |   |                                                                                                                                                                                                                                                                                                                                         |  |  |  |
|---------------------------------------------------|---|-----------------------------------------------------------------------------------------------------------------------------------------------------------------------------------------------------------------------------------------------------------------------------------------------------------------------------------------|--|--|--|
| Business Name                                     | : | BABUL TRADERS                                                                                                                                                                                                                                                                                                                           |  |  |  |
| Location                                          | : | Boxonagar, Nawabganj, Dhaka.                                                                                                                                                                                                                                                                                                            |  |  |  |
| Total Investment in BDT                           | : | BDT 1,30,000/-                                                                                                                                                                                                                                                                                                                          |  |  |  |
| Financing                                         | : | Self BDT 70,000(from existing business) 54%                                                                                                                                                                                                                                                                                             |  |  |  |
|                                                   |   | Required Investment BDT 60,000(as equity) 46 %                                                                                                                                                                                                                                                                                          |  |  |  |
| Present salary/drawings from business (estimates) | : | BDT 5,000                                                                                                                                                                                                                                                                                                                               |  |  |  |
| Proposed Salary                                   | : | BDT 5,000                                                                                                                                                                                                                                                                                                                               |  |  |  |
| Size of shop                                      | : | 30 ft x 15 ft= 450 square ft                                                                                                                                                                                                                                                                                                            |  |  |  |
| Security of the shop                              | : | Rent                                                                                                                                                                                                                                                                                                                                    |  |  |  |
| Implementation                                    | : | <ul> <li>The business is planned to be scaled up by investment in existing goods like; make Lungi.</li> <li>Average 20% gain on sale.</li> <li>The business is operating by entrepreneur.</li> <li>He is doing his business in rent place.</li> <li>Collects goods from Nawabgonj.</li> <li>Agreed grace period is 3 months.</li> </ul> |  |  |  |