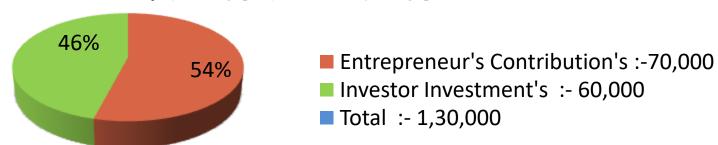

| Proposed Nobin Udyokta Business Info              |   |                                                                                                                                                                                                                                                                                                                                         |  |  |  |
|---------------------------------------------------|---|-----------------------------------------------------------------------------------------------------------------------------------------------------------------------------------------------------------------------------------------------------------------------------------------------------------------------------------------|--|--|--|
| Business Name                                     | : | BABUL TRADERS                                                                                                                                                                                                                                                                                                                           |  |  |  |
| Location                                          | : | Boxonagar, Nawabganj, Dhaka.                                                                                                                                                                                                                                                                                                            |  |  |  |
| Total Investment in BDT                           | : | BDT 1,30,000/-                                                                                                                                                                                                                                                                                                                          |  |  |  |
| Financing                                         | : | Self BDT 70,000(from existing business) 54%                                                                                                                                                                                                                                                                                             |  |  |  |
|                                                   |   | Required Investment BDT 60,000(as equity) 46 %                                                                                                                                                                                                                                                                                          |  |  |  |
| Present salary/drawings from business (estimates) | : | BDT 5,000                                                                                                                                                                                                                                                                                                                               |  |  |  |
| Proposed Salary                                   | : | BDT 5,000                                                                                                                                                                                                                                                                                                                               |  |  |  |
| Size of shop                                      | : | 30 ft x 15 ft= 450 square ft                                                                                                                                                                                                                                                                                                            |  |  |  |
| Security of the shop                              | : | Rent                                                                                                                                                                                                                                                                                                                                    |  |  |  |
| Implementation                                    | : | <ul> <li>The business is planned to be scaled up by investment in existing goods like; make Lungi.</li> <li>Average 20% gain on sale.</li> <li>The business is operating by entrepreneur.</li> <li>He is doing his business in rent place.</li> <li>Collects goods from Nawabgonj.</li> <li>Agreed grace period is 3 months.</li> </ul> |  |  |  |

| Ir | nvesti | ment | Brea | kdowr |
|----|--------|------|------|-------|
|    | 146361 |      | DICA |       |

| Existing         |    |        |        |      | Proposed |               |          |  |
|------------------|----|--------|--------|------|----------|---------------|----------|--|
| Particulars Qty. |    | Unit   | Amount | Qty. | Unit     | Amount Propos |          |  |
|                  |    | Price  | (BDT)  |      | Price    | (BDT)         | d Total  |  |
| Tat machine      | 01 | 50,000 | 50,000 | 01   | 60,000   | 50,000        | 1,00,000 |  |
| Others           |    | 20,000 | 20,000 |      |          | 10,000        | 30,000   |  |
| Total            |    |        | 70,000 |      |          | 60,000        | 1,30,000 |  |