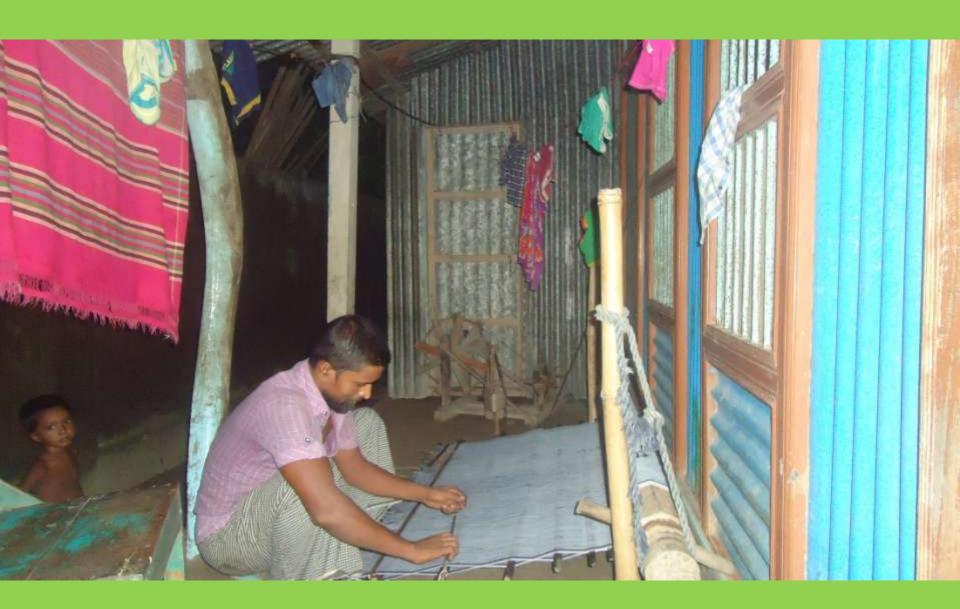

| Proposed Nobin Udyokta Business Info              |   |                                                                                                                                                                                                                                                                                                                                         |  |  |  |
|---------------------------------------------------|---|-----------------------------------------------------------------------------------------------------------------------------------------------------------------------------------------------------------------------------------------------------------------------------------------------------------------------------------------|--|--|--|
| Business Name                                     | : | BABUL TRADERS                                                                                                                                                                                                                                                                                                                           |  |  |  |
| Location                                          | : | Boxonagar, Nawabganj, Dhaka.                                                                                                                                                                                                                                                                                                            |  |  |  |
| Total Investment in BDT                           | : | BDT 1,30,000/-                                                                                                                                                                                                                                                                                                                          |  |  |  |
| Financing                                         | : | Self BDT 70,000(from existing business) 54%                                                                                                                                                                                                                                                                                             |  |  |  |
|                                                   |   | Required Investment BDT 60,000(as equity) 46 %                                                                                                                                                                                                                                                                                          |  |  |  |
| Present salary/drawings from business (estimates) | : | BDT 5,000                                                                                                                                                                                                                                                                                                                               |  |  |  |
| Proposed Salary                                   | : | BDT 5,000                                                                                                                                                                                                                                                                                                                               |  |  |  |
| Size of shop                                      | : | 30 ft x 15 ft= 450 square ft                                                                                                                                                                                                                                                                                                            |  |  |  |
| Security of the shop                              | : | Rent                                                                                                                                                                                                                                                                                                                                    |  |  |  |
| Implementation                                    | : | <ul> <li>The business is planned to be scaled up by investment in existing goods like; make Lungi.</li> <li>Average 20% gain on sale.</li> <li>The business is operating by entrepreneur.</li> <li>He is doing his business in rent place.</li> <li>Collects goods from Nawabgonj.</li> <li>Agreed grace period is 3 months.</li> </ul> |  |  |  |