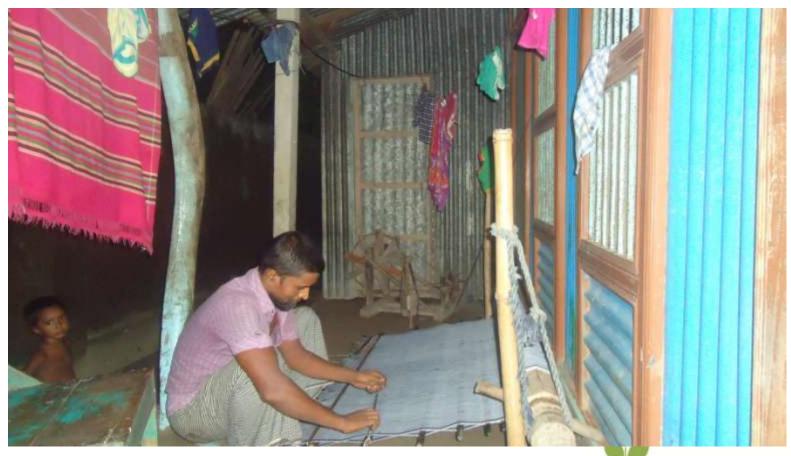

| Proposed Nobin Udyokta Business Info              |   |                                                                                                                                                                                                                                                                                                                                         |  |  |  |
|---------------------------------------------------|---|-----------------------------------------------------------------------------------------------------------------------------------------------------------------------------------------------------------------------------------------------------------------------------------------------------------------------------------------|--|--|--|
| Business Name                                     | : | BABUL TRADERS                                                                                                                                                                                                                                                                                                                           |  |  |  |
| Location                                          | : | Boxonagar, Nawabganj, Dhaka.                                                                                                                                                                                                                                                                                                            |  |  |  |
| Total Investment in BDT                           | : | BDT 1,30,000/-                                                                                                                                                                                                                                                                                                                          |  |  |  |
| Financing                                         | : | Self BDT 70,000(from existing business) 54%                                                                                                                                                                                                                                                                                             |  |  |  |
|                                                   |   | Required Investment BDT 60,000(as equity) 46 %                                                                                                                                                                                                                                                                                          |  |  |  |
| Present salary/drawings from business (estimates) | : | BDT 5,000                                                                                                                                                                                                                                                                                                                               |  |  |  |
| Proposed Salary                                   | : | BDT 5,000                                                                                                                                                                                                                                                                                                                               |  |  |  |
| Size of shop                                      | : | 30 ft x 15 ft= 450 square ft                                                                                                                                                                                                                                                                                                            |  |  |  |
| Security of the shop                              | : | Rent                                                                                                                                                                                                                                                                                                                                    |  |  |  |
| Implementation                                    | : | <ul> <li>The business is planned to be scaled up by investment in existing goods like; make Lungi.</li> <li>Average 20% gain on sale.</li> <li>The business is operating by entrepreneur.</li> <li>He is doing his business in rent place.</li> <li>Collects goods from Nawabgonj.</li> <li>Agreed grace period is 3 months.</li> </ul> |  |  |  |