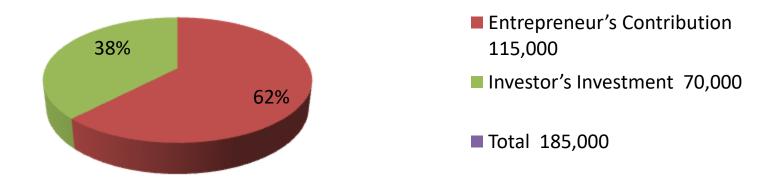

| Proposed Nobin Udyokta Business Info              |            |                                                                                                                                                                                                                                                                                                                                                                                                              |  |
|---------------------------------------------------|------------|--------------------------------------------------------------------------------------------------------------------------------------------------------------------------------------------------------------------------------------------------------------------------------------------------------------------------------------------------------------------------------------------------------------|--|
| Business Name                                     | <b> </b> : | MAYER DUA ENTERPRISE                                                                                                                                                                                                                                                                                                                                                                                         |  |
| Location                                          | :          | Dhalagau Bazzar,Rampal, Munshiganj.                                                                                                                                                                                                                                                                                                                                                                          |  |
| Total Investment in BDT                           | :          | BDT 1,85,000/-                                                                                                                                                                                                                                                                                                                                                                                               |  |
| Financing                                         | :          | Self BDT 115,000(from existing business) 62 %                                                                                                                                                                                                                                                                                                                                                                |  |
|                                                   |            | Required Investment BDT 70,000(as equity) 38 %                                                                                                                                                                                                                                                                                                                                                               |  |
| Present salary/drawings from business (estimates) | :          | BDT 5,000                                                                                                                                                                                                                                                                                                                                                                                                    |  |
| Proposed Salary                                   | :          | BDT 5,000                                                                                                                                                                                                                                                                                                                                                                                                    |  |
| Size of shop                                      | :          | 12 ft x 10 ft= 144 square ft                                                                                                                                                                                                                                                                                                                                                                                 |  |
| Security of the shop                              | :          | 10,000                                                                                                                                                                                                                                                                                                                                                                                                       |  |
| Implementation                                    | :          | <ul> <li>The business is planned to be scaled up by investment in existing goods like; Biscuts, Agor Bati, Juice, Cgips, Mehedi, etc.</li> <li>Average 20% gain on sale.</li> <li>The business is operating by entrepreneur. Existing. no employee.</li> <li>He is doing his business in renting place.</li> <li>Collects goods from Chakbazzar, Dhaka.</li> <li>Agreed grace period is 3 months.</li> </ul> |  |

| Investment Breakdown                         |        |        |        |  |  |  |  |  |
|----------------------------------------------|--------|--------|--------|--|--|--|--|--|
| Particulars Existing Proposed Proposed Total |        |        |        |  |  |  |  |  |
| biscuts                                      | 20,000 | 30,000 | 40,000 |  |  |  |  |  |
| Agor Bati                                    | 150,00 | 20,000 | 35,000 |  |  |  |  |  |
| Mehedi                                       | 20,000 | 20,000 | 40,000 |  |  |  |  |  |
| Juce                                         | 20,000 |        | 20,000 |  |  |  |  |  |
| Chips                                        | 20,000 | -      | 20,000 |  |  |  |  |  |
| Other                                        | 20,000 |        | 20,000 |  |  |  |  |  |
| Total 115,000 70,000 1,85,000                |        |        |        |  |  |  |  |  |