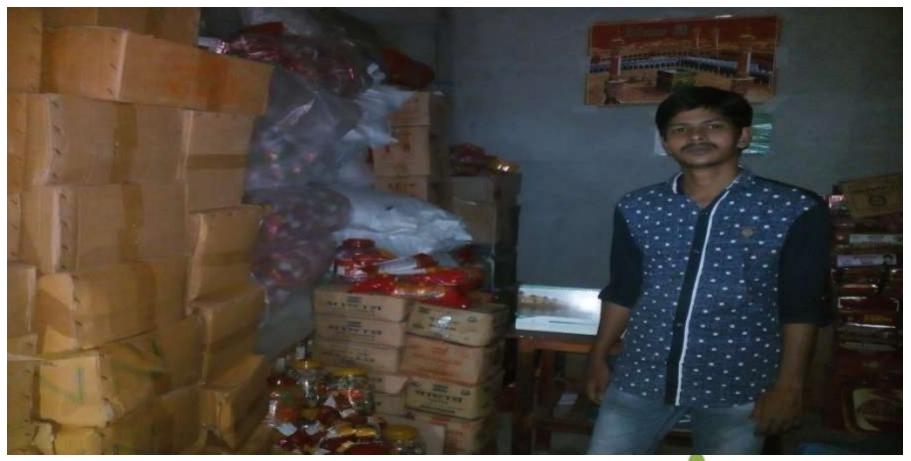

### **Proposed NU Business Name: MAYER DUA ENTEERPRIES**



Project identification and prepared by: Golam Rasul, Munshiganj Unit, Munshiganj

Project verified by: Shamsul Arefin



Grameen Shakti Samajik Byabosha Ltd.

| Brief Bio of The Proposed Nobin Udyokta                                                                                                         |       |                                                                                                                                                                                    |  |  |  |
|-------------------------------------------------------------------------------------------------------------------------------------------------|-------|------------------------------------------------------------------------------------------------------------------------------------------