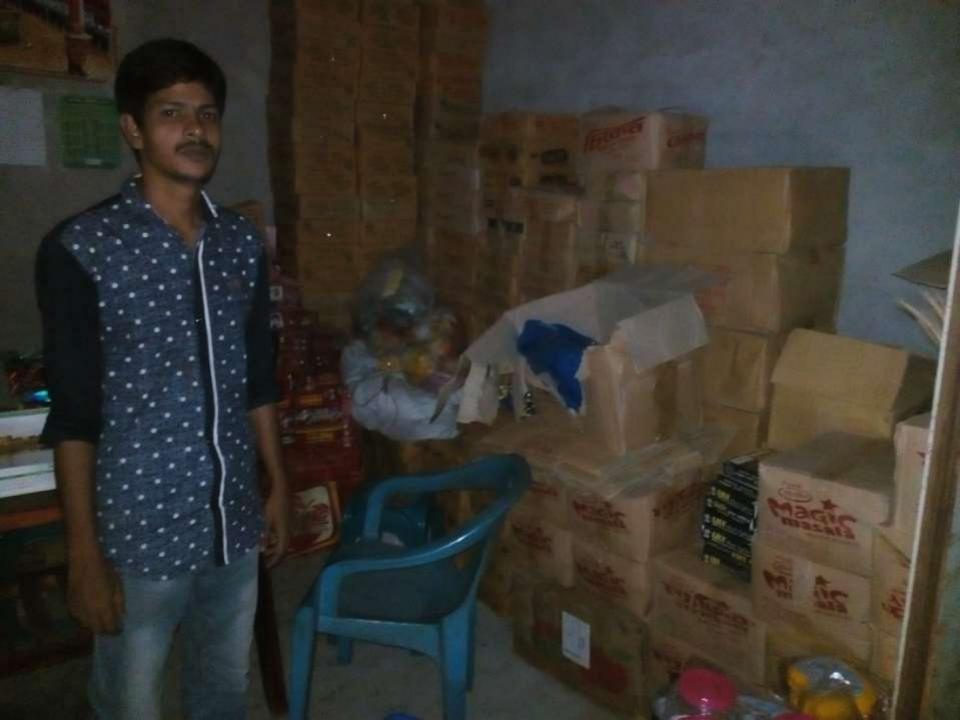

| Proposed Nobin Udyokta Business Info              |            |                                                                                                                                                                                                                                                                                                                                                                                                              |  |
|---------------------------------------------------|------------|--------------------------------------------------------------------------------------------------------------------------------------------------------------------------------------------------------------------------------------------------------------------------------------------------------------------------------------------------------------------------------------------------------------|--|
| Business Name                                     | <b> </b> : | MAYER DUA ENTERPRISE                                                                                                                                                                                                                                                                                                                                                                                         |  |
| Location                                          | :          | Dhalagau Bazzar,Rampal, Munshiganj.                                                                                                                                                                                                                                                                                                                                                                          |  |
| Total Investment in BDT                           | :          | BDT 1,85,000/-                                                                                                                                                                                                                                                                                                                                                                                               |  |
| Financing                                         | :          | Self BDT 115,000(from existing business) 62 %                                                                                                                                                                                                                                                                                                                                                                |  |
|                                                   |            | Required Investment BDT 70,000(as equity) 38 %                                                                                                                                                                                                                                                                                                                                                               |  |
| Present salary/drawings from business (estimates) | :          | BDT 5,000                                                                                                                                                                                                                                                                                                                                                                                                    |  |
| Proposed Salary                                   | :          | BDT 5,000                                                                                                                                                                                                                                                                                                                                                                                                    |  |
| Size of shop                                      | :          | 12 ft x 10 ft= 144 square ft                                                                                                                                                                                                                                                                                                                                                                                 |  |
| Security of the shop                              | :          | 10,000                                                                                                                                                                                                                                                                                                                                                                                                       |  |
| Implementation                                    | :          | <ul> <li>The business is planned to be scaled up by investment in existing goods like; Biscuts, Agor Bati, Juice, Cgips, Mehedi, etc.</li> <li>Average 20% gain on sale.</li> <li>The business is operating by entrepreneur. Existing. no employee.</li> <li>He is doing his business in renting place.</li> <li>Collects goods from Chakbazzar, Dhaka.</li> <li>Agreed grace period is 3 months.</li> </ul> |  |

# Pictures