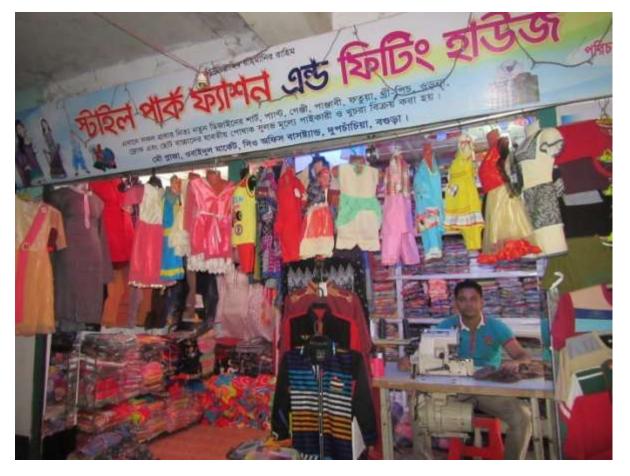

| Proposed Nobin Udyokta Business Info                 |   |                                                                                                                                                                                                                                                                                                                                |  |  |  |
|------------------------------------------------------|---|--------------------------------------------------------------------------------------------------------------------------------------------------------------------------------------------------------------------------------------------------------------------------------------------------------------------------------|--|--|--|
| Business Name                                        | : | STAYEL PARK FASSION & FITING HOSUE                                                                                                                                                                                                                                                                                             |  |  |  |
| Location                                             | : | Store No-32, Mowplaza, Dupchachia, Bogra                                                                                                                                                                                                                                                                                       |  |  |  |
| Total Investment in BDT                              | : | BDT 438,000/-                                                                                                                                                                                                                                                                                                                  |  |  |  |
| Financing                                            | : | Self BDT 378,000/-(from existing business) 86%<br>Required Investment BDT 60,000/-(as equity) 14%                                                                                                                                                                                                                              |  |  |  |
| Present salary/drawings<br>from business (estimates) | : | BDT 5,000/-                                                                                                                                                                                                                                                                                                                    |  |  |  |
| Proposed Salary                                      | : | BDT 5,000/-                                                                                                                                                                                                                                                                                                                    |  |  |  |
| Size of shop                                         | • | 10 ft x 16 ft= 160 square ft                                                                                                                                                                                                                                                                                                   |  |  |  |
| Implementation                                       | : | <ul> <li>The business is planned to be scaled up by investment in existing goods like; Pant, Shat, T-Shat etc.</li> <li>The business is operating by entrepreneur. Existing 3 employee.</li> <li>One will be appointed in the future.</li> <li>Collects goods from Bogra.</li> <li>Agreed grace period is 3 months.</li> </ul> |  |  |  |

Pictures