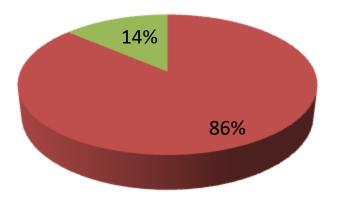

| Proposed Nobin Udyokta Business Info                 |   |                                                                                                                                                                                                                                                                                                                                |  |  |  |
|------------------------------------------------------|---|--------------------------------------------------------------------------------------------------------------------------------------------------------------------------------------------------------------------------------------------------------------------------------------------------------------------------------|--|--|--|
| Business Name                                        | : | STAYEL PARK FASSION & FITING HOSUE                                                                                                                                                                                                                                                                                             |  |  |  |
| Location                                             | : | Store No-32, Mowplaza, Dupchachia, Bogra                                                                                                                                                                                                                                                                                       |  |  |  |
| Total Investment in BDT                              | : | BDT 438,000/-                                                                                                                                                                                                                                                                                                                  |  |  |  |
| Financing                                            | : | Self BDT 378,000/-(from existing business) 86%<br>Required Investment BDT 60,000/-(as equity) 14%                                                                                                                                                                                                                              |  |  |  |
| Present salary/drawings<br>from business (estimates) | : | BDT 5,000/-                                                                                                                                                                                                                                                                                                                    |  |  |  |
| Proposed Salary                                      | : | BDT 5,000/-                                                                                                                                                                                                                                                                                                                    |  |  |  |
| Size of shop                                         | • | 10 ft x 16 ft= 160 square ft                                                                                                                                                                                                                                                                                                   |  |  |  |
| Implementation                                       | : | <ul> <li>The business is planned to be scaled up by investment in existing goods like; Pant, Shat, T-Shat etc.</li> <li>The business is operating by entrepreneur. Existing 3 employee.</li> <li>One will be appointed in the future.</li> <li>Collects goods from Bogra.</li> <li>Agreed grace period is 3 months.</li> </ul> |  |  |  |