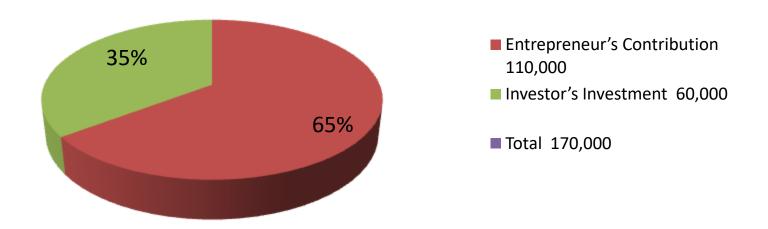

| Investment   | Rroak | nwoh    |
|--------------|-------|---------|
| HIVESUITEILU |       | LUUVVII |

| Existing    |      |            |         | Proposed |            |         |          |
|-------------|------|------------|---------|----------|------------|---------|----------|
| Particulars | Qty. | Unit Price | Amount  | Qty      | Unit Price | Amount  | Proposed |
|             |      |            | (BDT)   |          |            | (BDT)   | Total    |
| Cow(Deshi)  | 1    | 60,000     | 60000   | 2        | 60,000     | 120000  | 180000   |
| Calf        | 1    | 40,000     | 40000   | 0        | 0          |         | 40000    |
| Total       | 1    | 0          | 110,000 | 2        | 60000      | 120,000 | 170000   |