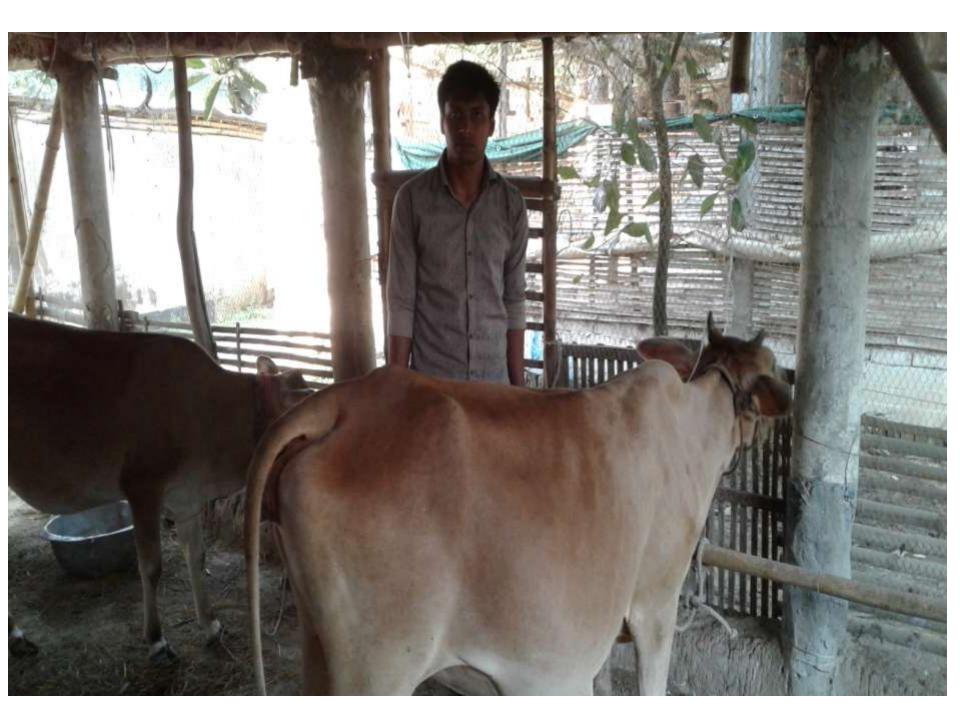

# Pictures

| Proposed Nobin Udyokta Business Info              |   |                                                                                                                                                                                                                                                                                                                      |  |  |
|---------------------------------------------------|---|----------------------------------------------------------------------------------------------------------------------------------------------------------------------------------------------------------------------------------------------------------------------------------------------------------------------|--|--|
| Business Name                                     | : | NAHID DAIRY FIRM                                                                                                                                                                                                                                                                                                     |  |  |
| Location                                          | : | Katnahar, Muroil, Kahalu                                                                                                                                                                                                                                                                                             |  |  |
| Total Investment in BDT                           | : | BDT 170,000/-                                                                                                                                                                                                                                                                                                        |  |  |
| Financing                                         | : | Self BDT 110,000/-(from existing business) 65% Required Investment BDT 60,000/-(as equity) 35%                                                                                                                                                                                                                       |  |  |
| Present salary/drawings from business (estimates) | • | BDT 5,000/-                                                                                                                                                                                                                                                                                                          |  |  |
| Proposed Salary                                   | : | BDT 5,000/-                                                                                                                                                                                                                                                                                                          |  |  |
| Size of shop                                      | : | 10 ft x 15 ft= 150 square ft                                                                                                                                                                                                                                                                                         |  |  |
| Implementation                                    | : | <ul> <li>The business is planned to be scaled up by investment in existing goods like; Milk.</li> <li>The business is operating by entrepreneur. Existing no employee.</li> <li>One will be appointed in the future.</li> <li>Collects goods from Kahalu, Bogra</li> <li>Agreed grace period is 3 months.</li> </ul> |  |  |