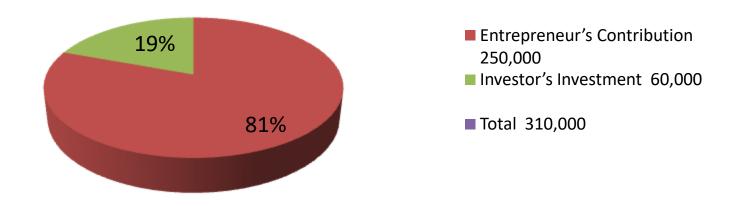

| Proposed Nobin Udyokta Business Info              |   |                                                                                                                                                                                                                                                                                                                                                                |  |  |  |
|---------------------------------------------------|---|----------------------------------------------------------------------------------------------------------------------------------------------------------------------------------------------------------------------------------------------------------------------------------------------------------------------------------------------------------------|--|--|--|
| Business Name                                     | : | M/S ASAD AHAD STORE & TELICOM                                                                                                                                                                                                                                                                                                                                  |  |  |  |
| Location                                          | : | Narhotto,Kahalu,Bogra                                                                                                                                                                                                                                                                                                                                          |  |  |  |
| Total Investment in BDT                           | : | BDT 310,000/-                                                                                                                                                                                                                                                                                                                                                  |  |  |  |
| Financing                                         | : | Self BDT 250,000/-(from existing business) 81%<br>Required Investment BDT 60,000/-(as equity) 19%                                                                                                                                                                                                                                                              |  |  |  |
| Present salary/drawings from business (estimates) | : | BDT 5,000/-                                                                                                                                                                                                                                                                                                                                                    |  |  |  |
| Proposed Salary                                   | : | BDT 5,000/-                                                                                                                                                                                                                                                                                                                                                    |  |  |  |
| Size of shop                                      | : | 20 ft x 10 ft= 200 square ft                                                                                                                                                                                                                                                                                                                                   |  |  |  |
| Implementation                                    | : | <ul> <li>The business is planned to be scaled up by investment in existing goods like; Bakary, Electric &amp; Cosmetic Item etc.</li> <li>The business is operating by entrepreneur. Existing on employee.</li> <li>One will be appointed in the future.</li> <li>Collects goods from Bibirpukur, Kahalu.</li> <li>Agreed grace period is 3 months.</li> </ul> |  |  |  |