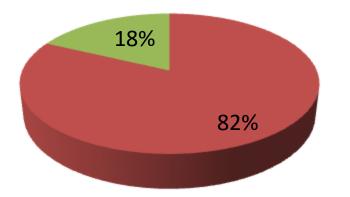

| Proposed Nobin Udyokta Business Info                 |   |                                                                                                                                                                                                                                                                                                                                     |  |  |  |
|------------------------------------------------------|---|-------------------------------------------------------------------------------------------------------------------------------------------------------------------------------------------------------------------------------------------------------------------------------------------------------------------------------------|--|--|--|
| Business Name                                        | : | MITU CONFECTIONARY                                                                                                                                                                                                                                                                                                                  |  |  |  |
| Location                                             | : | Akkelpur Road,Dupchachia,Bogra                                                                                                                                                                                                                                                                                                      |  |  |  |
| Total Investment in BDT                              | : | BDT 345,000/-                                                                                                                                                                                                                                                                                                                       |  |  |  |
| Financing                                            | : | Self BDT 285,000/-(from existing business) 82%<br>Required Investment BDT 60,000/-(as equity) 18%                                                                                                                                                                                                                                   |  |  |  |
| Present salary/drawings<br>from business (estimates) | : | BDT 5,000/-                                                                                                                                                                                                                                                                                                                         |  |  |  |
| Proposed Salary                                      | : | BDT 5,000/-                                                                                                                                                                                                                                                                                                                         |  |  |  |
| Size of shop                                         | : | 10 ft x 10 ft= 100 square ft                                                                                                                                                                                                                                                                                                        |  |  |  |
| Implementation                                       | : | <ul> <li>The business is planned to be scaled up by investment in existing goods like; Bekary Item etc.</li> <li>The business is operating by entrepreneur. Existing no employee.</li> <li>One will be appointed in the future.</li> <li>Collects goods from Dupchachia,Bogra.</li> <li>Agreed grace period is 3 months.</li> </ul> |  |  |  |