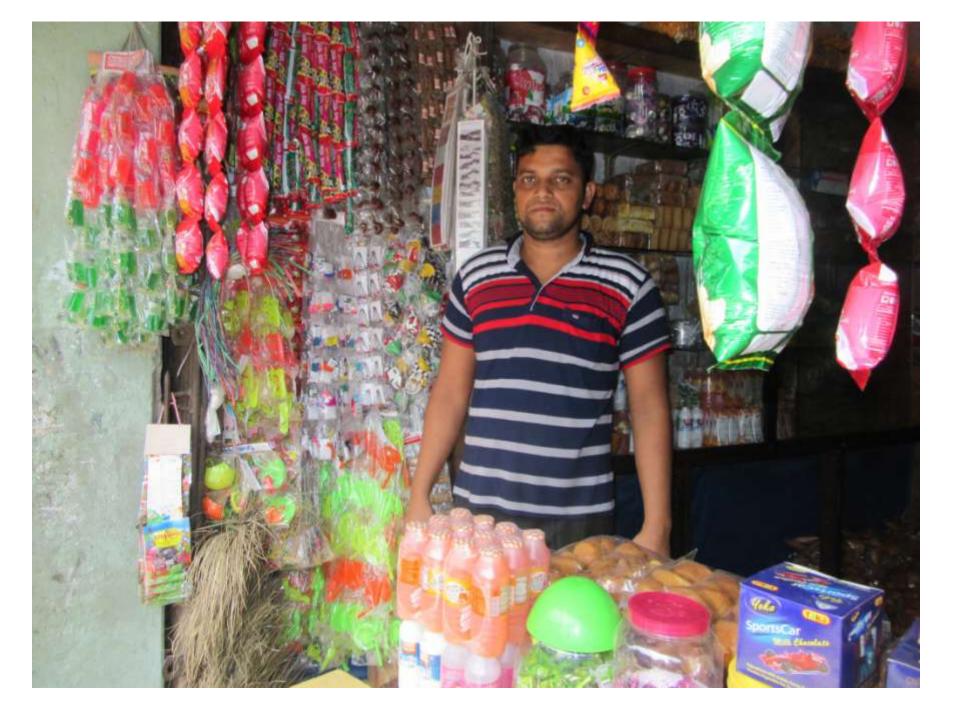

| Proposed Nobin Udyokta Business Info                 |   |                                                                                                                                                                                                                                                                                                                                     |  |  |  |
|------------------------------------------------------|---|-------------------------------------------------------------------------------------------------------------------------------------------------------------------------------------------------------------------------------------------------------------------------------------------------------------------------------------|--|--|--|
| Business Name                                        | : | MITU CONFECTIONARY                                                                                                                                                                                                                                                                                                                  |  |  |  |
| Location                                             | : | Akkelpur Road,Dupchachia,Bogra                                                                                                                                                                                                                                                                                                      |  |  |  |
| Total Investment in BDT                              | : | BDT 345,000/-                                                                                                                                                                                                                                                                                                                       |  |  |  |
| Financing                                            | : | Self BDT 285,000/-(from existing business) 82%<br>Required Investment BDT 60,000/-(as equity) 18%                                                                                                                                                                                                                                   |  |  |  |
| Present salary/drawings<br>from business (estimates) | : | BDT 5,000/-                                                                                                                                                                                                                                                                                                                         |  |  |  |
| Proposed Salary                                      | : | BDT 5,000/-                                                                                                                                                                                                                                                                                                                         |  |  |  |
| Size of shop                                         | : | 10 ft x 10 ft= 100 square ft                                                                                                                                                                                                                                                                                                        |  |  |  |
| Implementation                                       | : | <ul> <li>The business is planned to be scaled up by investment in existing goods like; Bekary Item etc.</li> <li>The business is operating by entrepreneur. Existing no employee.</li> <li>One will be appointed in the future.</li> <li>Collects goods from Dupchachia,Bogra.</li> <li>Agreed grace period is 3 months.</li> </ul> |  |  |  |

Pictures