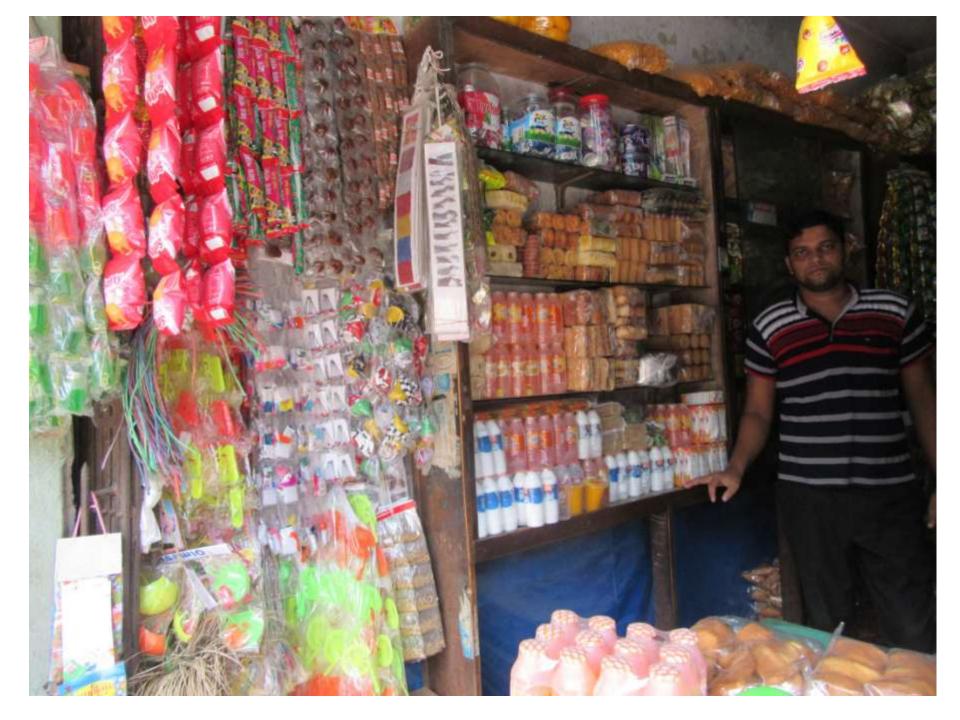

| Proposed Nobin Udyokta Business Info                 |   |                                                                                                                                                                                                                                                                                                                                     |  |  |  |
|------------------------------------------------------|---|-------------------------------------------------------------------------------------------------------------------------------------------------------------------------------------------------------------------------------------------------------------------------------------------------------------------------------------|--|--|--|
| Business Name                                        | : | MITU CONFECTIONARY                                                                                                                                                                                                                                                                                                                  |  |  |  |
| Location                                             | : | Akkelpur Road,Dupchachia,Bogra                                                                                                                                                                                                                                                                                                      |  |  |  |
| Total Investment in BDT                              | : | BDT 345,000/-                                                                                                                                                                                                                                                                                                                       |  |  |  |
| Financing                                            | : | Self BDT 285,000/-(from existing business) 82%<br>Required Investment BDT 60,000/-(as equity) 18%                                                                                                                                                                                                                                   |  |  |  |
| Present salary/drawings<br>from business (estimates) | : | BDT 5,000/-                                                                                                                                                                                                                                                                                                                         |  |  |  |
| Proposed Salary                                      | : | BDT 5,000/-                                                                                                                                                                                                                                                                                                                         |  |  |  |
| Size of shop                                         | : | 10 ft x 10 ft= 100 square ft                                                                                                                                                                                                                                                                                                        |  |  |  |
| Implementation                                       | : | <ul> <li>The business is planned to be scaled up by investment in existing goods like; Bekary Item etc.</li> <li>The business is operating by entrepreneur. Existing no employee.</li> <li>One will be appointed in the future.</li> <li>Collects goods from Dupchachia,Bogra.</li> <li>Agreed grace period is 3 months.</li> </ul> |  |  |  |

Pictures