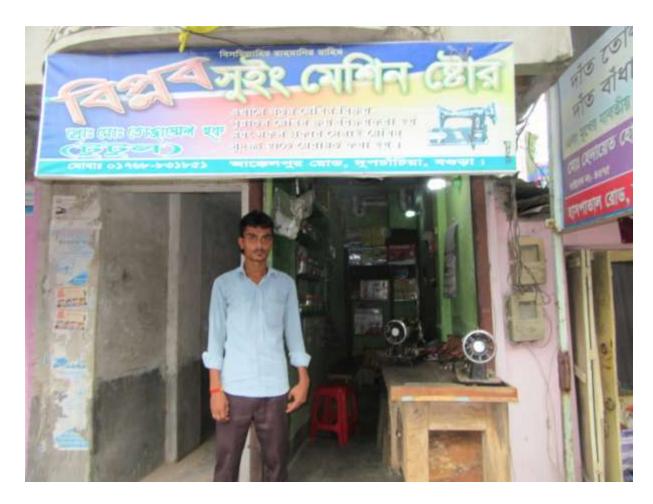

# Pictures

| Proposed Nobin Udyokta Business Info              |   |                                                                                                                                                                                                                                                                                                                             |  |  |  |
|---------------------------------------------------|---|-----------------------------------------------------------------------------------------------------------------------------------------------------------------------------------------------------------------------------------------------------------------------------------------------------------------------------|--|--|--|
| Business Name                                     | : | MA DAIRY FIRM                                                                                                                                                                                                                                                                                                               |  |  |  |
| Location                                          | : | Akkelpur Road, Dupchachia,Bogra                                                                                                                                                                                                                                                                                             |  |  |  |
| Total Investment in BDT                           | : | BDT 140,000/-                                                                                                                                                                                                                                                                                                               |  |  |  |
| Financing                                         | : | Self BDT 100,000/-(from existing business) 71% Required Investment BDT 40,000/-(as equity) 29%                                                                                                                                                                                                                              |  |  |  |
| Present salary/drawings from business (estimates) | : | BDT 5,000/-                                                                                                                                                                                                                                                                                                                 |  |  |  |
| Proposed Salary                                   | : | BDT 5,000/-                                                                                                                                                                                                                                                                                                                 |  |  |  |
| Size of shop                                      | : | 20 ft x 05 ft= 100 square ft                                                                                                                                                                                                                                                                                                |  |  |  |
| Implementation                                    | : | <ul> <li>The business is planned to be scaled up by investment in existing goods like; Suying Machine etc.</li> <li>The business is operating by entrepreneur. Existing no employee.</li> <li>One will be appointed in the future.</li> <li>Collects goods from Bogra.</li> <li>Agreed grace period is 3 months.</li> </ul> |  |  |  |