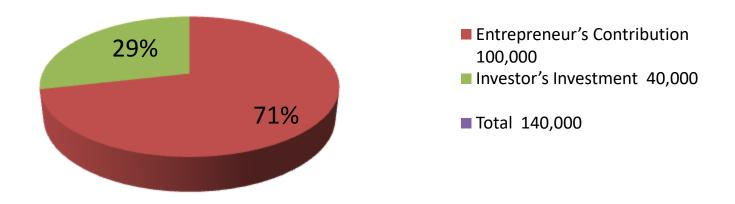

| Proposed Nobin Udyokta Business Info              |   |                                                                                                                                                                                                                                                                                                                             |  |  |  |
|---------------------------------------------------|---|-----------------------------------------------------------------------------------------------------------------------------------------------------------------------------------------------------------------------------------------------------------------------------------------------------------------------------|--|--|--|
| Business Name                                     | : | MA DAIRY FIRM                                                                                                                                                                                                                                                                                                               |  |  |  |
| Location                                          | : | Akkelpur Road, Dupchachia,Bogra                                                                                                                                                                                                                                                                                             |  |  |  |
| Total Investment in BDT                           | : | BDT 140,000/-                                                                                                                                                                                                                                                                                                               |  |  |  |
| Financing                                         | : | Self BDT 100,000/-(from existing business) 71% Required Investment BDT 40,000/-(as equity) 29%                                                                                                                                                                                                                              |  |  |  |
| Present salary/drawings from business (estimates) | : | BDT 5,000/-                                                                                                                                                                                                                                                                                                                 |  |  |  |
| Proposed Salary                                   | : | BDT 5,000/-                                                                                                                                                                                                                                                                                                                 |  |  |  |
| Size of shop                                      | : | 20 ft x 05 ft= 100 square ft                                                                                                                                                                                                                                                                                                |  |  |  |
| Implementation                                    | : | <ul> <li>The business is planned to be scaled up by investment in existing goods like; Suying Machine etc.</li> <li>The business is operating by entrepreneur. Existing no employee.</li> <li>One will be appointed in the future.</li> <li>Collects goods from Bogra.</li> <li>Agreed grace period is 3 months.</li> </ul> |  |  |  |

| Investment Breakdown |      |            |         |     |            |        |          |  |  |
|----------------------|------|------------|---------|-----|------------|--------|----------|--|--|
| Existing             |      |            |         |     | Proposed   |        |          |  |  |
| Particulars          | Qty. | Unit Price | Amount  | Qty | Unit Price | Amount | Proposed |  |  |
|                      |      |            | (BDT)   |     |            | (BDT)  | Total    |  |  |
| Suying Machen        | 5    | 5000       | 25000   | 5   | 5000       | 25000  | 50000    |  |  |
| Motor                | 10   | 1,000      | 10000   | 0   | 0          | 0      | 10000    |  |  |
| Machen Parts         | 500  | 50         | 25000   | 300 | 50         | 15000  | 40000    |  |  |
| Security             | 1    | 40,000     | 40000   | 0   | 0          | 0      | 40000    |  |  |
| Total                | 511  |            | 100,000 | 300 | 0          | 40,000 | 140000   |  |  |