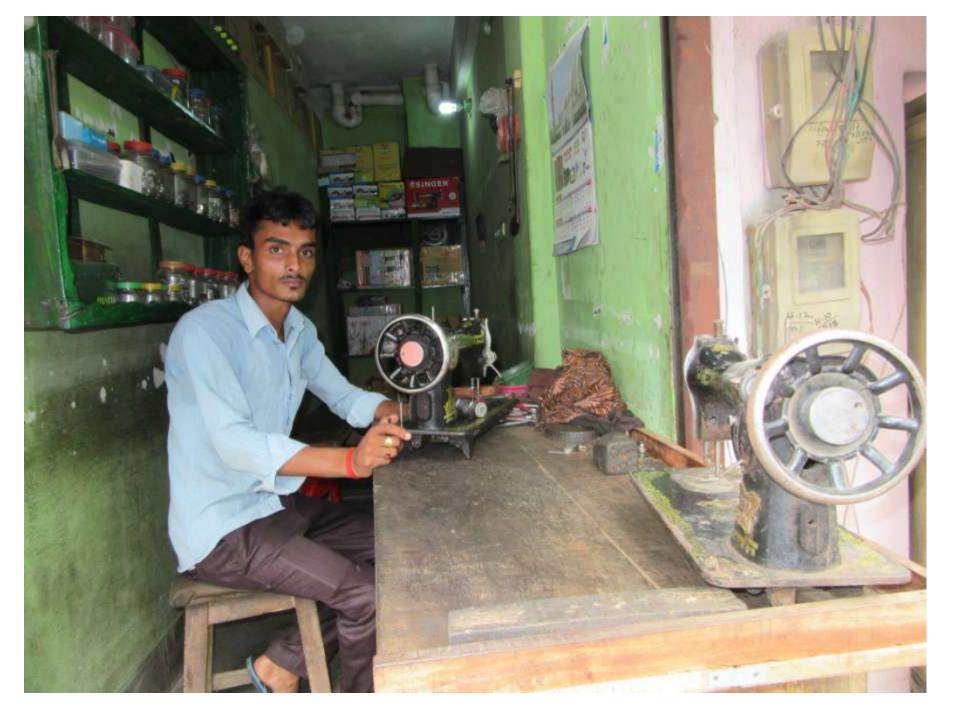

# Pictures

| Proposed Nobin Udyokta Business Info              |   |                                                                                                                                                                                                                                                                                                                             |  |  |  |
|---------------------------------------------------|---|-----------------------------------------------------------------------------------------------------------------------------------------------------------------------------------------------------------------------------------------------------------------------------------------------------------------------------|--|--|--|
| Business Name                                     | : | MA DAIRY FIRM                                                                                                                                                                                                                                                                                                               |  |  |  |
| Location                                          | : | Akkelpur Road, Dupchachia,Bogra                                                                                                                                                                                                                                                                                             |  |  |  |
| Total Investment in BDT                           | : | BDT 140,000/-                                                                                                                                                                                                                                                                                                               |  |  |  |
| Financing                                         | : | Self BDT 100,000/-(from existing business) 71% Required Investment BDT 40,000/-(as equity) 29%                                                                                                                                                                                                                              |  |  |  |
| Present salary/drawings from business (estimates) | : | BDT 5,000/-                                                                                                                                                                                                                                                                                                                 |  |  |  |
| Proposed Salary                                   | : | BDT 5,000/-                                                                                                                                                                                                                                                                                                                 |  |  |  |
| Size of shop                                      | : | 20 ft x 05 ft= 100 square ft                                                                                                                                                                                                                                                                                                |  |  |  |
| Implementation                                    | : | <ul> <li>The business is planned to be scaled up by investment in existing goods like; Suying Machine etc.</li> <li>The business is operating by entrepreneur. Existing no employee.</li> <li>One will be appointed in the future.</li> <li>Collects goods from Bogra.</li> <li>Agreed grace period is 3 months.</li> </ul> |  |  |  |