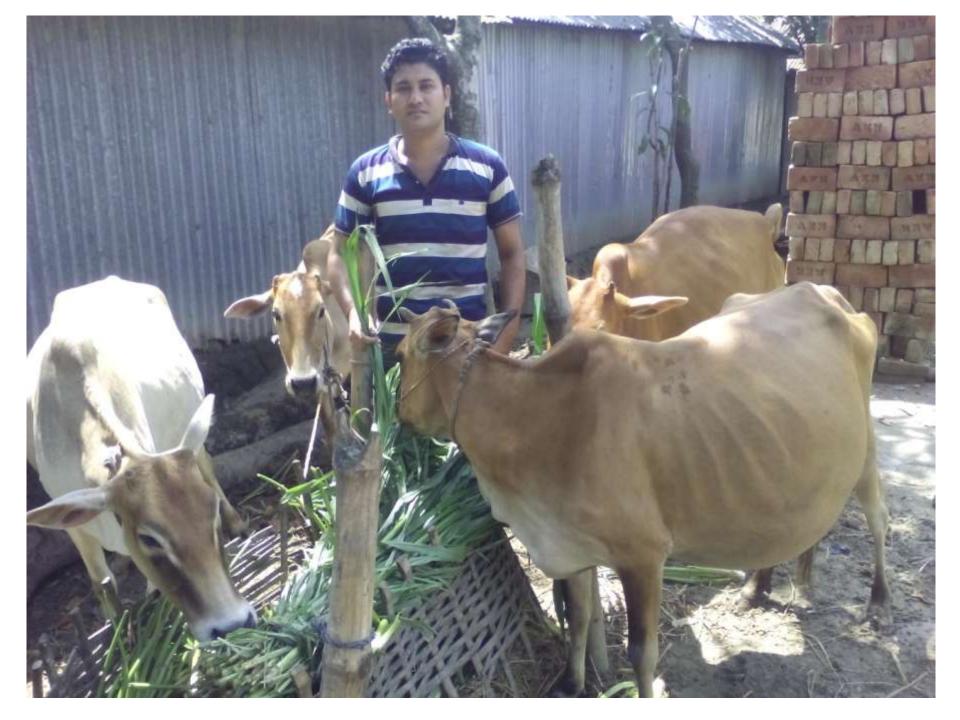

# Pictures

| Propose | ed Nobin | Udyokta | <b>Business</b> | Info |
|---------|----------|---------|-----------------|------|
|         |          |         |                 |      |

| Business Name                                     | : | SOYON DAIRY FARM                                                                                                                                                                                                                                                                                                                                                                       |  |  |  |  |
|---------------------------------------------------|---|----------------------------------------------------------------------------------------------------------------------------------------------------------------------------------------------------------------------------------------------------------------------------------------------------------------------------------------------------------------------------------------|--|--|--|--|
| Location                                          | : | Mohicharan ,Sonatala, Bogra.                                                                                                                                                                                                                                                                                                                                                           |  |  |  |  |
| Total Investment in BDT                           | : | BDT 210,000/-                                                                                                                                                                                                                                                                                                                                                                          |  |  |  |  |
| Financing                                         | : | Self BDT 160,000/-(from existing business) 73%                                                                                                                                                                                                                                                                                                                                         |  |  |  |  |
|                                                   |   | Required Investment BDT 50,000/-(as equity) 27%                                                                                                                                                                                                                                                                                                                                        |  |  |  |  |
| Present salary/drawings from business (estimates) | : | BDT 5,000/-                                                                                                                                                                                                                                                                                                                                                                            |  |  |  |  |
| Proposed Salary                                   | : | BDT 5,000/-                                                                                                                                                                                                                                                                                                                                                                            |  |  |  |  |
| Size of shop                                      | : | 10 ft x 12 ft= 120 square ft                                                                                                                                                                                                                                                                                                                                                           |  |  |  |  |
| Implementation                                    | : | <ul> <li>The business is planned to be scaled up by investment in existing goods; Cow, Bull etc.</li> <li>Average 80% gain on sale.</li> <li>The business is operating by entrepreneur. Existing no employee.</li> <li>None employee will be appointed.</li> <li>The shop is own</li> <li>Collects goods from Local Market, Bogra</li> <li>Agreed grace period is 3 months.</li> </ul> |  |  |  |  |