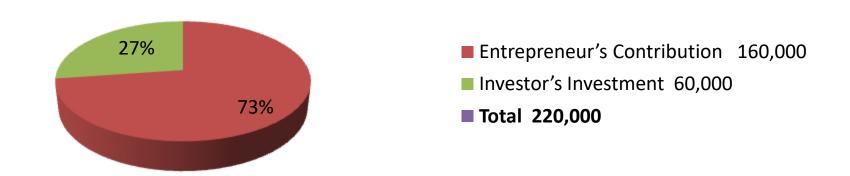

| Investment Breakdown               |   |       |         |          |                   |        |          |  |
|------------------------------------|---|-------|---------|----------|-------------------|--------|----------|--|
| Existing                           |   |       |         | Proposed |                   |        |          |  |
| Particulars Qty. Unit Price Amount |   |       |         | Qty      | <b>Unit Price</b> | Amount | Proposed |  |
|                                    |   |       | (BDT)   | -        |                   | (BDT)  | Total    |  |
| Cow                                | 3 | 40000 | 120,000 | 1        | 60,000            | 60,000 | 180,000  |  |
| Bull                               | 1 | 40000 | 40,000  | 0        | 0                 | 0      | 40,000   |  |
| Total                              | 4 | 80000 | 160000  | 1        | 60000             | 60000  | 220000   |  |