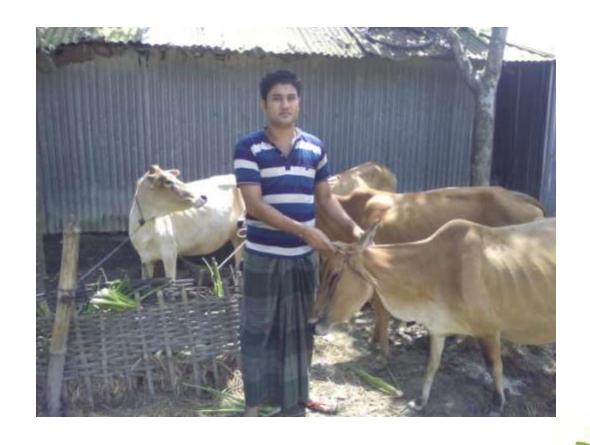

# Pictures

| Propose | ed Nobin | Udyokta | <b>Business</b> | Info |
|---------|----------|---------|-----------------|------|
|         |          |         |                 |      |

| Business Name                                     | : | SOYON DAIRY FARM                                                                                                                                                                                                                                                                                                                                                                       |  |  |  |  |
|---------------------------------------------------|---|----------------------------------------------------------------------------------------------------------------------------------------------------------------------------------------------------------------------------------------------------------------------------------------------------------------------------------------------------------------------------------------|--|--|--|--|
| Location                                          | : | Mohicharan ,Sonatala, Bogra.                                                                                                                                                                                                                                                                                                                                                           |  |  |  |  |
| Total Investment in BDT                           | : | BDT 210,000/-                                                                                                                                                                                                                                                                                                                                                                          |  |  |  |  |
| Financing                                         | : | Self BDT 160,000/-(from existing business) 73%                                                                                                                                                                                                                                                                                                                                         |  |  |  |  |
|                                                   |   | Required Investment BDT 50,000/-(as equity) 27%                                                                                                                                                                                                                                                                                                                                        |  |  |  |  |
| Present salary/drawings from business (estimates) | : | BDT 5,000/-                                                                                                                                                                                                                                                                                                                                                                            |  |  |  |  |
| Proposed Salary                                   | : | BDT 5,000/-                                                                                                                                                                                                                                                                                                                                                                            |  |  |  |  |
| Size of shop                                      | : | 10 ft x 12 ft= 120 square ft                                                                                                                                                                                                                                                                                                                                                           |  |  |  |  |
| Implementation                                    | : | <ul> <li>The business is planned to be scaled up by investment in existing goods; Cow, Bull etc.</li> <li>Average 80% gain on sale.</li> <li>The business is operating by entrepreneur. Existing no employee.</li> <li>None employee will be appointed.</li> <li>The shop is own</li> <li>Collects goods from Local Market, Bogra</li> <li>Agreed grace period is 3 months.</li> </ul> |  |  |  |  |