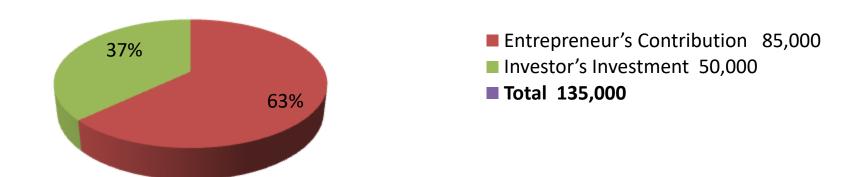

| Proposed Nobin Udyokta Business Info              |   |                                                                                                                                                                                                                                                                                                                                                                                         |  |  |  |  |
|---------------------------------------------------|---|-----------------------------------------------------------------------------------------------------------------------------------------------------------------------------------------------------------------------------------------------------------------------------------------------------------------------------------------------------------------------------------------|--|--|--|--|
| Business Name                                     | : | M/S RAHIM DAIRY FARM                                                                                                                                                                                                                                                                                                                                                                    |  |  |  |  |
| Location                                          | : | Telehata, Sukhanpukur, Gabtoli, Bogra.                                                                                                                                                                                                                                                                                                                                                  |  |  |  |  |
| Total Investment in BDT                           | : | BDT 135,000/-                                                                                                                                                                                                                                                                                                                                                                           |  |  |  |  |
| Financing                                         | : | Self BDT 85,000/-(from existing business) 63%                                                                                                                                                                                                                                                                                                                                           |  |  |  |  |
|                                                   |   | Required Investment BDT 50,000/-(as equity) 37%                                                                                                                                                                                                                                                                                                                                         |  |  |  |  |
| Present salary/drawings from business (estimates) | • | BDT 5,000/-                                                                                                                                                                                                                                                                                                                                                                             |  |  |  |  |
| Proposed Salary                                   | : | BDT 5,000/-                                                                                                                                                                                                                                                                                                                                                                             |  |  |  |  |
| Size of shop                                      | : | 10 ft x 08 ft= 80 square ft                                                                                                                                                                                                                                                                                                                                                             |  |  |  |  |
| Implementation                                    | : | <ul> <li>The business is planned to be scaled up by investment in existing goods; Cow, Calve etc.</li> <li>Average 80% gain on sale.</li> <li>The business is operating by entrepreneur. Existing no employee.</li> <li>None employee will be appointed.</li> <li>The shop is own</li> <li>Collects goods from Local Market, Bogra</li> <li>Agreed grace period is 3 months.</li> </ul> |  |  |  |  |

| Investment Breakdown |      |                   |        |     |                   |        |          |  |
|----------------------|------|-------------------|--------|-----|-------------------|--------|----------|--|
| Existing             |      |                   |        |     | Proposed          |        |          |  |
| Particulars          | Qty. | <b>Unit Price</b> | Amount | Qty | <b>Unit Price</b> | Amount | Proposed |  |
|                      |      |                   | (BDT)  |     |                   | (BDT)  | Total    |  |
| Cow                  | 1    | 50000             | 50,000 | 1   | 50,000            | 50,000 | 100,000  |  |
| Calve                | 1    | 35000             | 35,000 | 0   | 0                 | 0      | 35,000   |  |
| Total                | 2    | 85000             | 85000  | 1   | 50000             | 50000  | 135000   |  |