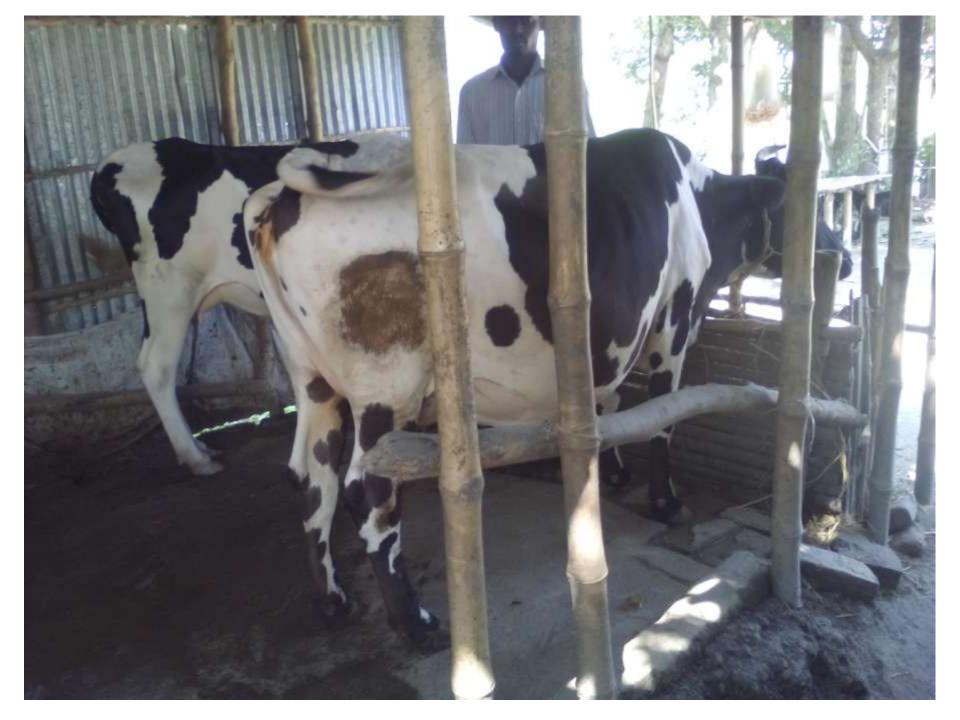

# Pictures

| Proposed Nobin Udyokta Business Info              |   |                                                                                                                                                                                                                                                                                                                                                                                  |  |  |  |
|---------------------------------------------------|---|----------------------------------------------------------------------------------------------------------------------------------------------------------------------------------------------------------------------------------------------------------------------------------------------------------------------------------------------------------------------------------|--|--|--|
| Business Name                                     | : | M/S MILLAD DAIRY FARM                                                                                                                                                                                                                                                                                                                                                            |  |  |  |
| Location                                          | : | Ksoberpara, Sukhanpukur, Gabtoli ,Bogra.                                                                                                                                                                                                                                                                                                                                         |  |  |  |
| Total Investment in BDT                           | : | BDT 300,000/-                                                                                                                                                                                                                                                                                                                                                                    |  |  |  |
| Financing                                         | : | Self BDT 250,000/-(from existing business) 83%                                                                                                                                                                                                                                                                                                                                   |  |  |  |
|                                                   |   | Required Investment BDT 50,000/-(as equity) 17%                                                                                                                                                                                                                                                                                                                                  |  |  |  |
| Present salary/drawings from business (estimates) | : | BDT 5,000/-                                                                                                                                                                                                                                                                                                                                                                      |  |  |  |
| Proposed Salary                                   | : | BDT 5,000/-                                                                                                                                                                                                                                                                                                                                                                      |  |  |  |
| Size of shop                                      | : | 12 ft x 16 ft= 240 square ft                                                                                                                                                                                                                                                                                                                                                     |  |  |  |
| Implementation                                    | : | <ul> <li>The business is planned to be scaled up by investment in existing goods; Cow, Bull etc.</li> <li>Average 80% gain on sale.</li> <li>The business is operating by entrepreneur. Existing no employee.</li> <li>None employee will be appointed.</li> <li>The shop is own</li> <li>Collects goods from local market.</li> <li>Agreed grace period is 3 months.</li> </ul> |  |  |  |