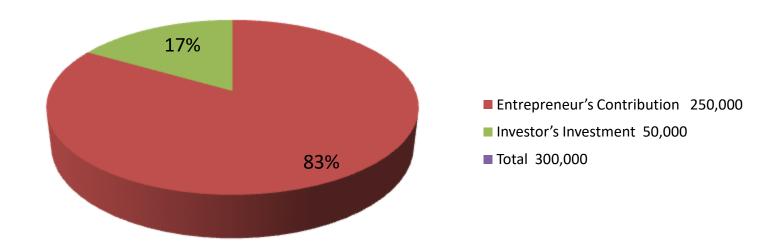

| Investment Breakdown |      |                   |         |     |                   |        |          |  |
|----------------------|------|-------------------|---------|-----|-------------------|--------|----------|--|
| Existing             |      |                   |         |     | Proposed          |        |          |  |
| Particulars          | Qty. | <b>Unit Price</b> | Amount  | Qty | <b>Unit Price</b> | Amount | Proposed |  |
|                      |      | -                 | (BDT)   | -   |                   | (BDT)  | Total    |  |
| Cow                  | 2    | 100000            | 200,000 | 1   | 50,000            | 50,000 | 260,000  |  |
| Bull                 | 1    | 50000             | 50,000  | 0   | 0                 | 0      | 50,000   |  |
| Total                | 3    | 150000            | 250000  | 1   | 50000             | 50000  | 310000   |  |

| Proposed Nobin Udyokta Business Info              |   |                                                                                                                                                                                                                                                                                                                                                                                  |  |  |  |
|---------------------------------------------------|---|----------------------------------------------------------------------------------------------------------------------------------------------------------------------------------------------------------------------------------------------------------------------------------------------------------------------------------------------------------------------------------|--|--|--|
| Business Name                                     | : | M/S MILLAD DAIRY FARM                                                                                                                                                                                                                                                                                                                                                            |  |  |  |
| Location                                          | : | Ksoberpara, Sukhanpukur, Gabtoli ,Bogra.                                                                                                                                                                                                                                                                                                                                         |  |  |  |
| Total Investment in BDT                           | : | BDT 300,000/-                                                                                                                                                                                                                                                                                                                                                                    |  |  |  |
| Financing                                         | : | Self BDT 250,000/-(from existing business) 83%                                                                                                                                                                                                                                                                                                                                   |  |  |  |
|                                                   |   | Required Investment BDT 50,000/-(as equity) 17%                                                                                                                                                                                                                                                                                                                                  |  |  |  |
| Present salary/drawings from business (estimates) | : | BDT 5,000/-                                                                                                                                                                                                                                                                                                                                                                      |  |  |  |
| Proposed Salary                                   | : | BDT 5,000/-                                                                                                                                                                                                                                                                                                                                                                      |  |  |  |
| Size of shop                                      | : | 12 ft x 16 ft= 240 square ft                                                                                                                                                                                                                                                                                                                                                     |  |  |  |
| Implementation                                    | : | <ul> <li>The business is planned to be scaled up by investment in existing goods; Cow, Bull etc.</li> <li>Average 80% gain on sale.</li> <li>The business is operating by entrepreneur. Existing no employee.</li> <li>None employee will be appointed.</li> <li>The shop is own</li> <li>Collects goods from local market.</li> <li>Agreed grace period is 3 months.</li> </ul> |  |  |  |