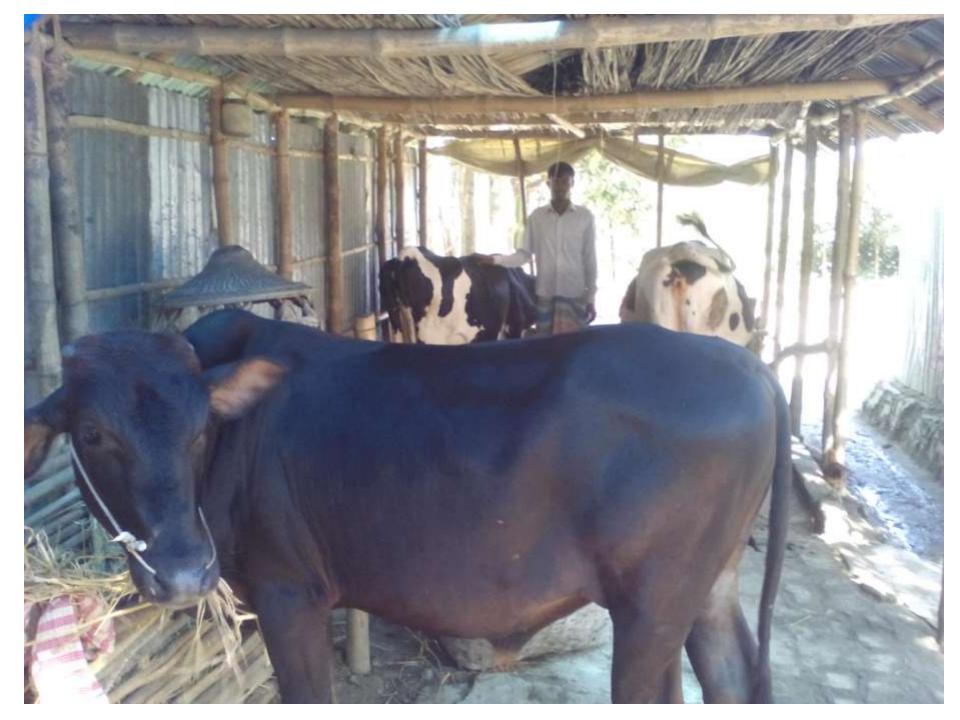

# Pictures

| Proposed Nobin Udyokta Business Info              |   |                                                                                                                                                                                                                                                                                                                                                                                  |  |  |  |
|---------------------------------------------------|---|----------------------------------------------------------------------------------------------------------------------------------------------------------------------------------------------------------------------------------------------------------------------------------------------------------------------------------------------------------------------------------|--|--|--|
| Business Name                                     | : | M/S MILLAD DAIRY FARM                                                                                                                                                                                                                                                                                                                                                            |  |  |  |
| Location                                          | : | Ksoberpara, Sukhanpukur, Gabtoli ,Bogra.                                                                                                                                                                                                                                                                                                                                         |  |  |  |
| Total Investment in BDT                           | : | BDT 300,000/-                                                                                                                                                                                                                                                                                                                                                                    |  |  |  |
| Financing                                         | : | Self BDT 250,000/-(from existing business) 83%                                                                                                                                                                                                                                                                                                                                   |  |  |  |
|                                                   |   | Required Investment BDT 50,000/-(as equity) 17%                                                                                                                                                                                                                                                                                                                                  |  |  |  |
| Present salary/drawings from business (estimates) | : | BDT 5,000/-                                                                                                                                                                                                                                                                                                                                                                      |  |  |  |
| Proposed Salary                                   | : | BDT 5,000/-                                                                                                                                                                                                                                                                                                                                                                      |  |  |  |
| Size of shop                                      | : | 12 ft x 16 ft= 240 square ft                                                                                                                                                                                                                                                                                                                                                     |  |  |  |
| Implementation                                    | : | <ul> <li>The business is planned to be scaled up by investment in existing goods; Cow, Bull etc.</li> <li>Average 80% gain on sale.</li> <li>The business is operating by entrepreneur. Existing no employee.</li> <li>None employee will be appointed.</li> <li>The shop is own</li> <li>Collects goods from local market.</li> <li>Agreed grace period is 3 months.</li> </ul> |  |  |  |