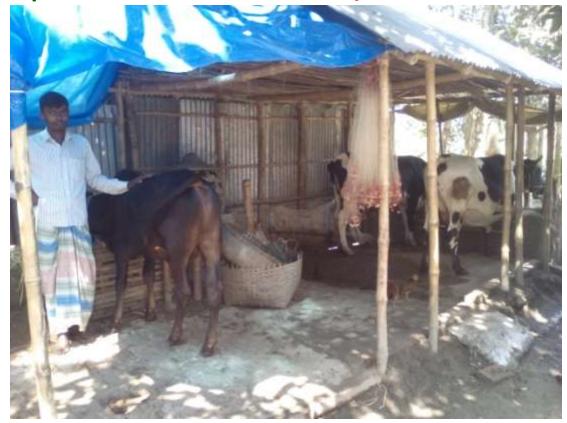

# Pictures

| Proposed Nobin Udyokta Business Info              |   |                                                                                                                                                                                                                                                                                                                                                                                  |  |  |  |
|---------------------------------------------------|---|----------------------------------------------------------------------------------------------------------------------------------------------------------------------------------------------------------------------------------------------------------------------------------------------------------------------------------------------------------------------------------|--|--|--|
| Business Name                                     | : | M/S MILLAD DAIRY FARM                                                                                                                                                                                                                                                                                                                                                            |  |  |  |
| Location                                          | : | Ksoberpara, Sukhanpukur, Gabtoli ,Bogra.                                                                                                                                                                                                                                                                                                                                         |  |  |  |
| Total Investment in BDT                           | : | BDT 300,000/-                                                                                                                                                                                                                                                                                                                                                                    |  |  |  |
| Financing                                         | : | Self BDT 250,000/-(from existing business) 83%                                                                                                                                                                                                                                                                                                                                   |  |  |  |
|                                                   |   | Required Investment BDT 50,000/-(as equity) 17%                                                                                                                                                                                                                                                                                                                                  |  |  |  |
| Present salary/drawings from business (estimates) | : | BDT 5,000/-                                                                                                                                                                                                                                                                                                                                                                      |  |  |  |
| Proposed Salary                                   | : | BDT 5,000/-                                                                                                                                                                                                                                                                                                                                                                      |  |  |  |
| Size of shop                                      | : | 12 ft x 16 ft= 240 square ft                                                                                                                                                                                                                                                                                                                                                     |  |  |  |
| Implementation                                    | : | <ul> <li>The business is planned to be scaled up by investment in existing goods; Cow, Bull etc.</li> <li>Average 80% gain on sale.</li> <li>The business is operating by entrepreneur. Existing no employee.</li> <li>None employee will be appointed.</li> <li>The shop is own</li> <li>Collects goods from local market.</li> <li>Agreed grace period is 3 months.</li> </ul> |  |  |  |