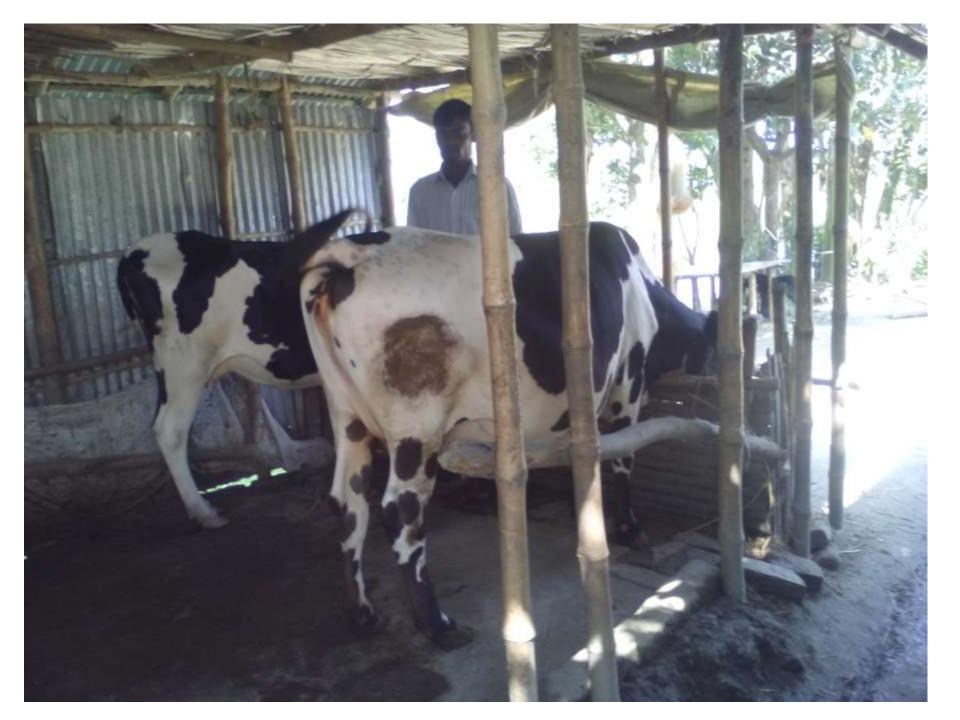

# Pictures

| Proposed Nobin Udyokta Business Info              |   |                                                                                                                                                                                                                                                                                                                                                                                  |  |  |  |
|---------------------------------------------------|---|----------------------------------------------------------------------------------------------------------------------------------------------------------------------------------------------------------------------------------------------------------------------------------------------------------------------------------------------------------------------------------|--|--|--|
| Business Name                                     | : | M/S MILLAD DAIRY FARM                                                                                                                                                                                                                                                                                                                                                            |  |  |  |
| Location                                          | : | Ksoberpara, Sukhanpukur, Gabtoli ,Bogra.                                                                                                                                                                                                                                                                                                                                         |  |  |  |
| Total Investment in BDT                           | : | BDT 300,000/-                                                                                                                                                                                                                                                                                                                                                                    |  |  |  |
| Financing                                         | : | Self BDT 250,000/-(from existing business) 83%                                                                                                                                                                                                                                                                                                                                   |  |  |  |
|                                                   |   | Required Investment BDT 50,000/-(as equity) 17%                                                                                                                                                                                                                                                                                                                                  |  |  |  |
| Present salary/drawings from business (estimates) | : | BDT 5,000/-                                                                                                                                                                                                                                                                                                                                                                      |  |  |  |
| Proposed Salary                                   | : | BDT 5,000/-                                                                                                                                                                                                                                                                                                                                                                      |  |  |  |
| Size of shop                                      | : | 12 ft x 16 ft= 240 square ft                                                                                                                                                                                                                                                                                                                                                     |  |  |  |
| Implementation                                    | : | <ul> <li>The business is planned to be scaled up by investment in existing goods; Cow, Bull etc.</li> <li>Average 80% gain on sale.</li> <li>The business is operating by entrepreneur. Existing no employee.</li> <li>None employee will be appointed.</li> <li>The shop is own</li> <li>Collects goods from local market.</li> <li>Agreed grace period is 3 months.</li> </ul> |  |  |  |