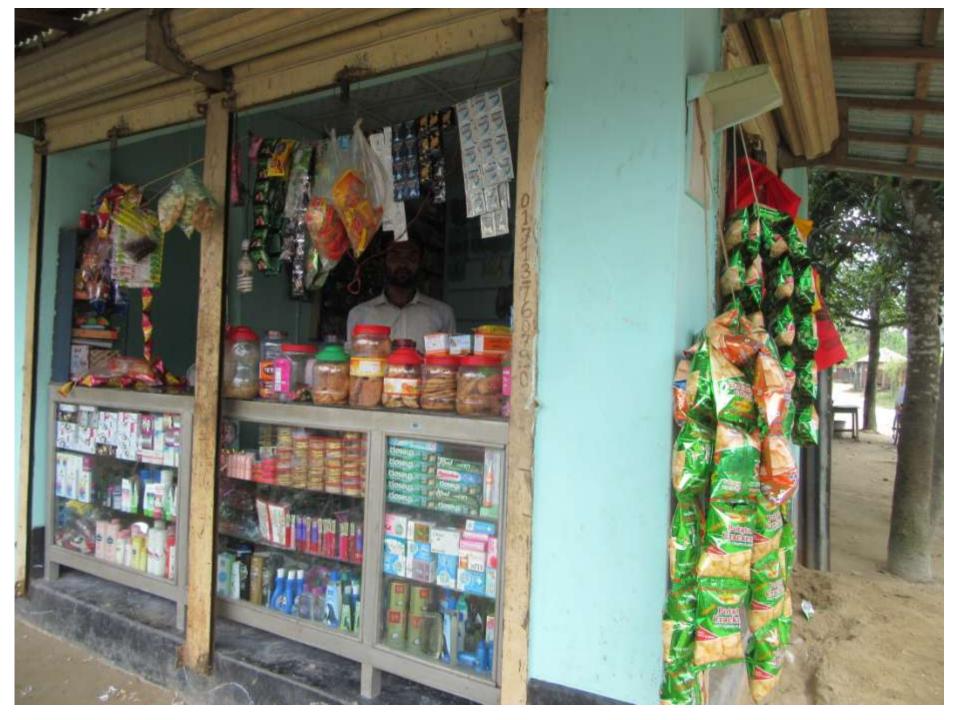

| Proposed Nobin Udyokta Business Info                 |   |                                                                                                                                                                                                                                                                                                                                                                                                                    |  |  |  |  |
|------------------------------------------------------|---|--------------------------------------------------------------------------------------------------------------------------------------------------------------------------------------------------------------------------------------------------------------------------------------------------------------------------------------------------------------------------------------------------------------------|--|--|--|--|
| Business Name                                        | : | MITA COSMETICS & BASTRA BITAN                                                                                                                                                                                                                                                                                                                                                                                      |  |  |  |  |
| Location                                             | : | Digalkandi, Veluarpara,Sonatala Bogra.                                                                                                                                                                                                                                                                                                                                                                             |  |  |  |  |
| Total Investment in BDT                              | : | BDT 1,80,000/-                                                                                                                                                                                                                                                                                                                                                                                                     |  |  |  |  |
| Financing                                            | : | Self BDT 1,30,000/-(from existing business) 72%                                                                                                                                                                                                                                                                                                                                                                    |  |  |  |  |
|                                                      |   | Required Investment BDT 50,000/-(as equity) 28%                                                                                                                                                                                                                                                                                                                                                                    |  |  |  |  |
| Present salary/drawings<br>from business (estimates) | : | BDT 5,000/-                                                                                                                                                                                                                                                                                                                                                                                                        |  |  |  |  |
| Proposed Salary                                      | : | BDT 5,000/-                                                                                                                                                                                                                                                                                                                                                                                                        |  |  |  |  |
| Size of shop                                         | : | 22 ft x 13 ft= 186 square ft                                                                                                                                                                                                                                                                                                                                                                                       |  |  |  |  |
| Implementation                                       |   | <ul> <li>The business is planned to be scaled up by investment in existing goods; Bhushi, khot, perfume, Cream,oil,Shampo etc.</li> <li>Average gain on 20% sale.</li> <li>The business is operating by entrepreneur. Existing no employee.</li> <li>None employee will be appointed.</li> <li>The shop is rented.</li> <li>Collects goods from local market.</li> <li>Agreed grace period is 3 months.</li> </ul> |  |  |  |  |

Pictures