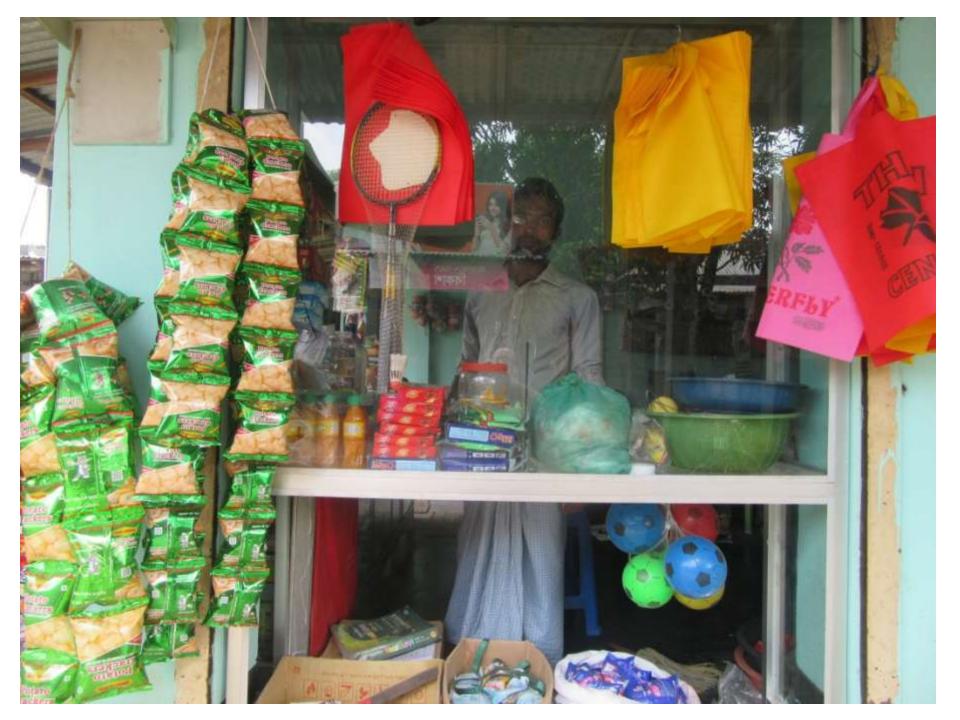

| Proposed Nobin Udyokta Business Info                 |   |                                                                                                                                                                                                                                                                                                                                                                                                                    |  |  |  |  |
|------------------------------------------------------|---|--------------------------------------------------------------------------------------------------------------------------------------------------------------------------------------------------------------------------------------------------------------------------------------------------------------------------------------------------------------------------------------------------------------------|--|--|--|--|
| Business Name                                        | : | MITA COSMETICS & BASTRA BITAN                                                                                                                                                                                                                                                                                                                                                                                      |  |  |  |  |
| Location                                             | : | Digalkandi, Veluarpara,Sonatala Bogra.                                                                                                                                                                                                                                                                                                                                                                             |  |  |  |  |
| Total Investment in BDT                              | : | BDT 1,80,000/-                                                                                                                                                                                                                                                                                                                                                                                                     |  |  |  |  |
| Financing                                            | : | Self BDT 1,30,000/-(from existing business) 72%                                                                                                                                                                                                                                                                                                                                                                    |  |  |  |  |
|                                                      |   | Required Investment BDT 50,000/-(as equity) 28%                                                                                                                                                                                                                                                                                                                                                                    |  |  |  |  |
| Present salary/drawings<br>from business (estimates) | : | BDT 5,000/-                                                                                                                                                                                                                                                                                                                                                                                                        |  |  |  |  |
| Proposed Salary                                      | : | BDT 5,000/-                                                                                                                                                                                                                                                                                                                                                                                                        |  |  |  |  |
| Size of shop                                         | : | 22 ft x 13 ft= 186 square ft                                                                                                                                                                                                                                                                                                                                                                                       |  |  |  |  |
| Implementation                                       |   | <ul> <li>The business is planned to be scaled up by investment in existing goods; Bhushi, khot, perfume, Cream,oil,Shampo etc.</li> <li>Average gain on 20% sale.</li> <li>The business is operating by entrepreneur. Existing no employee.</li> <li>None employee will be appointed.</li> <li>The shop is rented.</li> <li>Collects goods from local market.</li> <li>Agreed grace period is 3 months.</li> </ul> |  |  |  |  |

Pictures