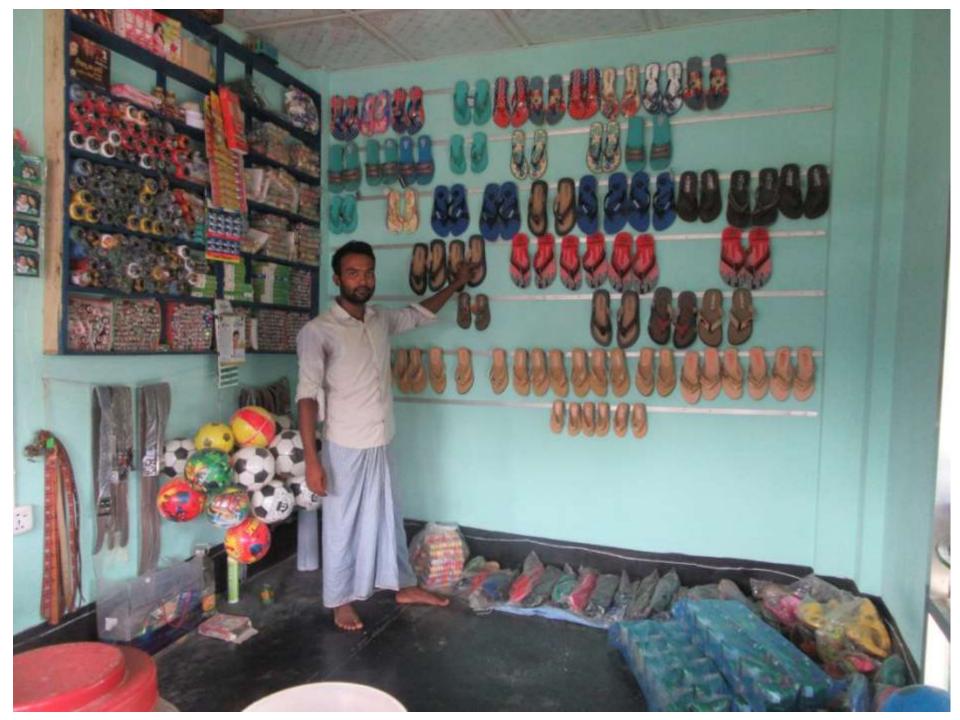

| Proposed Nobin Udyokta Business Info                 |   |                                                                                                                                                                                                                                                                                                                                                                                                                    |  |  |  |  |
|------------------------------------------------------|---|--------------------------------------------------------------------------------------------------------------------------------------------------------------------------------------------------------------------------------------------------------------------------------------------------------------------------------------------------------------------------------------------------------------------|--|--|--|--|
| Business Name                                        | : | MITA COSMETICS & BASTRA BITAN                                                                                                                                                                                                                                                                                                                                                                                      |  |  |  |  |
| Location                                             | : | Digalkandi, Veluarpara,Sonatala Bogra.                                                                                                                                                                                                                                                                                                                                                                             |  |  |  |  |
| Total Investment in BDT                              | : | BDT 1,80,000/-                                                                                                                                                                                                                                                                                                                                                                                                     |  |  |  |  |
| Financing                                            | : | Self BDT 1,30,000/-(from existing business) 72%                                                                                                                                                                                                                                                                                                                                                                    |  |  |  |  |
|                                                      |   | Required Investment BDT 50,000/-(as equity) 28%                                                                                                                                                                                                                                                                                                                                                                    |  |  |  |  |
| Present salary/drawings<br>from business (estimates) | : | BDT 5,000/-                                                                                                                                                                                                                                                                                                                                                                                                        |  |  |  |  |
| Proposed Salary                                      | : | BDT 5,000/-                                                                                                                                                                                                                                                                                                                                                                                                        |  |  |  |  |
| Size of shop                                         | : | 22 ft x 13 ft= 186 square ft                                                                                                                                                                                                                                                                                                                                                                                       |  |  |  |  |
| Implementation                                       |   | <ul> <li>The business is planned to be scaled up by investment in existing goods; Bhushi, khot, perfume, Cream,oil,Shampo etc.</li> <li>Average gain on 20% sale.</li> <li>The business is operating by entrepreneur. Existing no employee.</li> <li>None employee will be appointed.</li> <li>The shop is rented.</li> <li>Collects goods from local market.</li> <li>Agreed grace period is 3 months.</li> </ul> |  |  |  |  |

Pictures