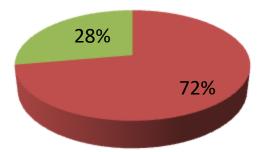

| Proposed Nobin Udyokta Business Info                 |   |                                                                                                                                                                                                                                                                                                                                                                                                                    |  |  |  |  |
|------------------------------------------------------|---|--------------------------------------------------------------------------------------------------------------------------------------------------------------------------------------------------------------------------------------------------------------------------------------------------------------------------------------------------------------------------------------------------------------------|--|--|--|--|
| Business Name                                        | : | MITA COSMETICS & BASTRA BITAN                                                                                                                                                                                                                                                                                                                                                                                      |  |  |  |  |
| Location                                             | : | Digalkandi, Veluarpara,Sonatala Bogra.                                                                                                                                                                                                                                                                                                                                                                             |  |  |  |  |
| Total Investment in BDT                              | : | BDT 1,80,000/-                                                                                                                                                                                                                                                                                                                                                                                                     |  |  |  |  |
| Financing                                            | : | Self BDT 1,30,000/-(from existing business) 72%                                                                                                                                                                                                                                                                                                                                                                    |  |  |  |  |
|                                                      |   | Required Investment BDT 50,000/-(as equity) 28%                                                                                                                                                                                                                                                                                                                                                                    |  |  |  |  |
| Present salary/drawings<br>from business (estimates) | : | BDT 5,000/-                                                                                                                                                                                                                                                                                                                                                                                                        |  |  |  |  |
| Proposed Salary                                      | : | BDT 5,000/-                                                                                                                                                                                                                                                                                                                                                                                                        |  |  |  |  |
| Size of shop                                         | : | 22 ft x 13 ft= 186 square ft                                                                                                                                                                                                                                                                                                                                                                                       |  |  |  |  |
| Implementation                                       |   | <ul> <li>The business is planned to be scaled up by investment in existing goods; Bhushi, khot, perfume, Cream,oil,Shampo etc.</li> <li>Average gain on 20% sale.</li> <li>The business is operating by entrepreneur. Existing no employee.</li> <li>None employee will be appointed.</li> <li>The shop is rented.</li> <li>Collects goods from local market.</li> <li>Agreed grace period is 3 months.</li> </ul> |  |  |  |  |