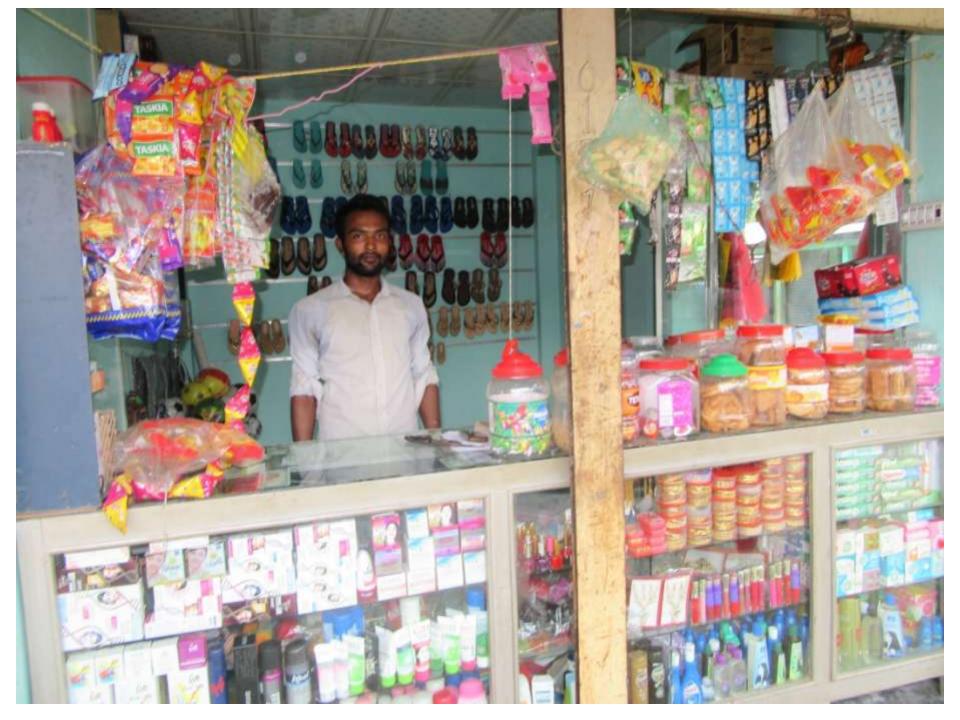

| Proposed Nobin Udyokta Business Info                 |   |                                                                                                                                                                                                                                                                                                                                                                                                                    |  |  |  |  |
|------------------------------------------------------|---|--------------------------------------------------------------------------------------------------------------------------------------------------------------------------------------------------------------------------------------------------------------------------------------------------------------------------------------------------------------------------------------------------------------------|--|--|--|--|
| Business Name                                        | : | MITA COSMETICS & BASTRA BITAN                                                                                                                                                                                                                                                                                                                                                                                      |  |  |  |  |
| Location                                             | : | Digalkandi, Veluarpara,Sonatala Bogra.                                                                                                                                                                                                                                                                                                                                                                             |  |  |  |  |
| Total Investment in BDT                              | : | BDT 1,80,000/-                                                                                                                                                                                                                                                                                                                                                                                                     |  |  |  |  |
| Financing                                            | : | Self BDT 1,30,000/-(from existing business) 72%                                                                                                                                                                                                                                                                                                                                                                    |  |  |  |  |
|                                                      |   | Required Investment BDT 50,000/-(as equity) 28%                                                                                                                                                                                                                                                                                                                                                                    |  |  |  |  |
| Present salary/drawings<br>from business (estimates) | : | BDT 5,000/-                                                                                                                                                                                                                                                                                                                                                                                                        |  |  |  |  |
| Proposed Salary                                      | : | BDT 5,000/-                                                                                                                                                                                                                                                                                                                                                                                                        |  |  |  |  |
| Size of shop                                         | : | 22 ft x 13 ft= 186 square ft                                                                                                                                                                                                                                                                                                                                                                                       |  |  |  |  |
| Implementation                                       |   | <ul> <li>The business is planned to be scaled up by investment in existing goods; Bhushi, khot, perfume, Cream,oil,Shampo etc.</li> <li>Average gain on 20% sale.</li> <li>The business is operating by entrepreneur. Existing no employee.</li> <li>None employee will be appointed.</li> <li>The shop is rented.</li> <li>Collects goods from local market.</li> <li>Agreed grace period is 3 months.</li> </ul> |  |  |  |  |

Pictures