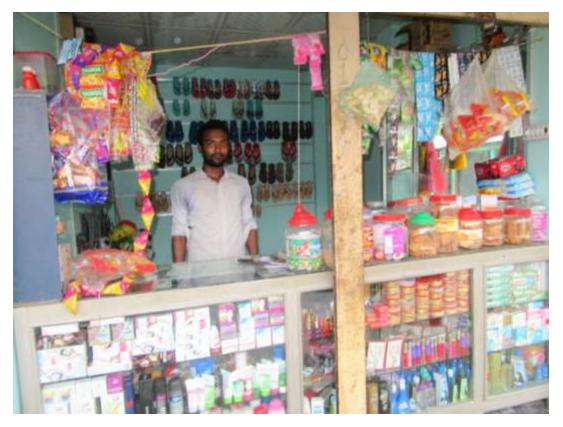

| Proposed Nobin Udyokta Business Info                 |   |                                                                                                                                                                                                                                                                                                                                                                                                                    |  |  |  |  |
|------------------------------------------------------|---|--------------------------------------------------------------------------------------------------------------------------------------------------------------------------------------------------------------------------------------------------------------------------------------------------------------------------------------------------------------------------------------------------------------------|--|--|--|--|
| Business Name                                        | : | MITA COSMETICS & BASTRA BITAN                                                                                                                                                                                                                                                                                                                                                                                      |  |  |  |  |
| Location                                             | : | Digalkandi, Veluarpara,Sonatala Bogra.                                                                                                                                                                                                                                                                                                                                                                             |  |  |  |  |
| Total Investment in BDT                              | : | BDT 1,80,000/-                                                                                                                                                                                                                                                                                                                                                                                                     |  |  |  |  |
| Financing                                            | : | Self BDT 1,30,000/-(from existing business) 72%                                                                                                                                                                                                                                                                                                                                                                    |  |  |  |  |
|                                                      |   | Required Investment BDT 50,000/-(as equity) 28%                                                                                                                                                                                                                                                                                                                                                                    |  |  |  |  |
| Present salary/drawings<br>from business (estimates) | : | BDT 5,000/-                                                                                                                                                                                                                                                                                                                                                                                                        |  |  |  |  |
| Proposed Salary                                      | : | BDT 5,000/-                                                                                                                                                                                                                                                                                                                                                                                                        |  |  |  |  |
| Size of shop                                         | : | 22 ft x 13 ft= 186 square ft                                                                                                                                                                                                                                                                                                                                                                                       |  |  |  |  |
| Implementation                                       |   | <ul> <li>The business is planned to be scaled up by investment in existing goods; Bhushi, khot, perfume, Cream,oil,Shampo etc.</li> <li>Average gain on 20% sale.</li> <li>The business is operating by entrepreneur. Existing no employee.</li> <li>None employee will be appointed.</li> <li>The shop is rented.</li> <li>Collects goods from local market.</li> <li>Agreed grace period is 3 months.</li> </ul> |  |  |  |  |

Pictures