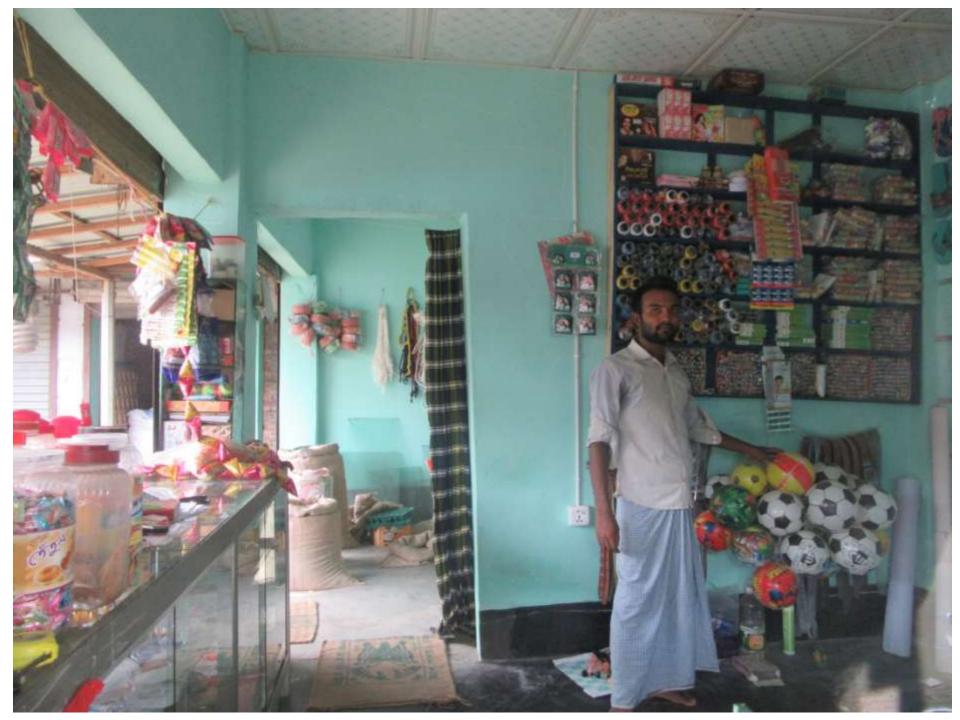

| Proposed Nobin Udyokta Business Info                 |   |                                                                                                                                                                                                                                                                                                                                                                                                                    |  |  |  |  |
|------------------------------------------------------|---|--------------------------------------------------------------------------------------------------------------------------------------------------------------------------------------------------------------------------------------------------------------------------------------------------------------------------------------------------------------------------------------------------------------------|--|--|--|--|
| Business Name                                        | : | MITA COSMETICS & BASTRA BITAN                                                                                                                                                                                                                                                                                                                                                                                      |  |  |  |  |
| Location                                             | : | Digalkandi, Veluarpara,Sonatala Bogra.                                                                                                                                                                                                                                                                                                                                                                             |  |  |  |  |
| Total Investment in BDT                              | : | BDT 1,80,000/-                                                                                                                                                                                                                                                                                                                                                                                                     |  |  |  |  |
| Financing                                            | : | Self BDT 1,30,000/-(from existing business) 72%                                                                                                                                                                                                                                                                                                                                                                    |  |  |  |  |
|                                                      |   | Required Investment BDT 50,000/-(as equity) 28%                                                                                                                                                                                                                                                                                                                                                                    |  |  |  |  |
| Present salary/drawings<br>from business (estimates) | : | BDT 5,000/-                                                                                                                                                                                                                                                                                                                                                                                                        |  |  |  |  |
| Proposed Salary                                      | : | BDT 5,000/-                                                                                                                                                                                                                                                                                                                                                                                                        |  |  |  |  |
| Size of shop                                         | : | 22 ft x 13 ft= 186 square ft                                                                                                                                                                                                                                                                                                                                                                                       |  |  |  |  |
| Implementation                                       |   | <ul> <li>The business is planned to be scaled up by investment in existing goods; Bhushi, khot, perfume, Cream,oil,Shampo etc.</li> <li>Average gain on 20% sale.</li> <li>The business is operating by entrepreneur. Existing no employee.</li> <li>None employee will be appointed.</li> <li>The shop is rented.</li> <li>Collects goods from local market.</li> <li>Agreed grace period is 3 months.</li> </ul> |  |  |  |  |

Pictures