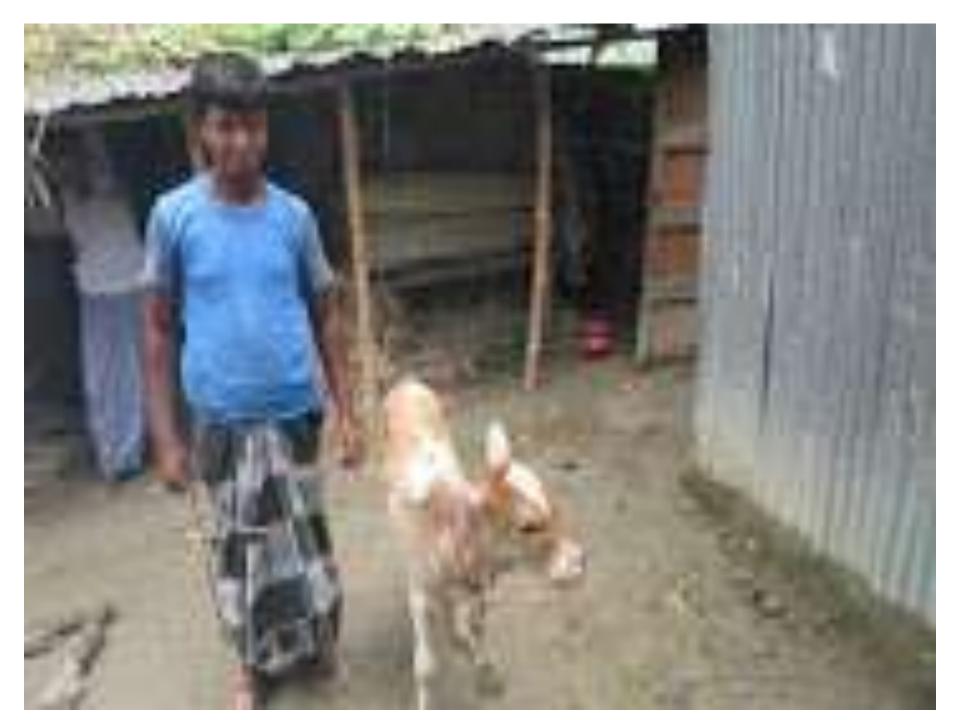

| Proposed Nobin Udyokta Business Info                 |   |                                                                                                                                                                                                                                                                                                                                                                                             |  |  |  |  |
|------------------------------------------------------|---|---------------------------------------------------------------------------------------------------------------------------------------------------------------------------------------------------------------------------------------------------------------------------------------------------------------------------------------------------------------------------------------------|--|--|--|--|
| Business Name                                        | : | MA DAIRY FARM                                                                                                                                                                                                                                                                                                                                                                               |  |  |  |  |
| Location                                             | : | Koalikandi,Korpur,Sonatala,Bogra.                                                                                                                                                                                                                                                                                                                                                           |  |  |  |  |
| Total Investment in BDT                              | : | BDT 130,000/-                                                                                                                                                                                                                                                                                                                                                                               |  |  |  |  |
| Financing                                            | : | Self BDT 80,000/-(from existing business) 62%                                                                                                                                                                                                                                                                                                                                               |  |  |  |  |
| Present salary/drawings<br>from business (estimates) | : | Required Investment BDT 50,000/-(as equity) 38% BDT 5,000/-                                                                                                                                                                                                                                                                                                                                 |  |  |  |  |
| Proposed Salary                                      | : | BDT 5,000/-                                                                                                                                                                                                                                                                                                                                                                                 |  |  |  |  |
| Size of shop                                         | : | 12 ft x 20 ft= 240 square ft                                                                                                                                                                                                                                                                                                                                                                |  |  |  |  |
| Implementation                                       | : | <ul> <li>The business is planned to be scaled up by investment in existing goods; Cow, Cow child etc.</li> <li>Average 80% gain on sale.</li> <li>The business is operating by entrepreneur. Existing no employee.</li> <li>None employee will be appointed.</li> <li>The shop is own</li> <li>Collects goods from Korpur Bazer, Bogra</li> <li>Agreed grace period is 3 months.</li> </ul> |  |  |  |  |

| Investment Breakdown |      |          |        |               |        |        |          |  |
|----------------------|------|----------|--------|---------------|--------|--------|----------|--|
|                      | ing  | Proposed |        |               |        |        |          |  |
| Particulars          | Qty. | Unit     | Amount | ount Qty Unit |        | Amount | Proposed |  |
|                      |      | Price    |        |               | Price  |        |          |  |
|                      |      |          | (BDT)  |               |        | (BDT)  | Total    |  |
| Cow                  | 1    | 50000    | 50,000 | 1             | 50,000 | 50,000 | 100,000  |  |
| Calve                | 1    | 30000    | 30,000 | 0             | 0      | 0      | 30,000   |  |
| Total                | 2    | 80000    | 80000  | 1             | 50000  | 50000  | 130000   |  |