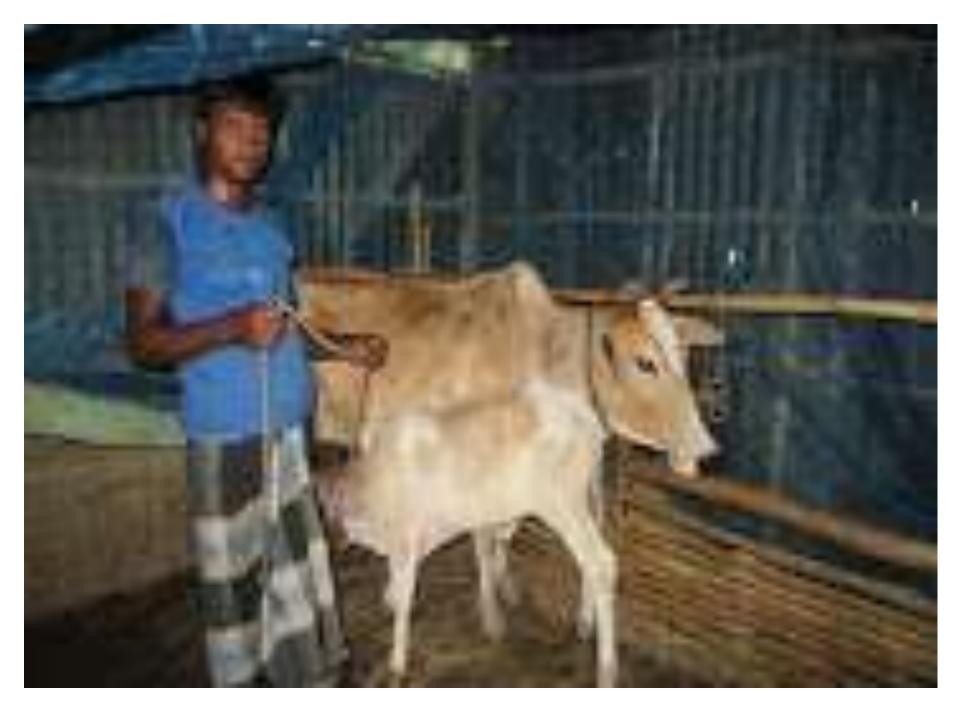

| Proposed Nobin Udyokta Business Info                 |   |                                                                                                                                                                                                                                                                                                                                                                                             |  |  |  |  |
|------------------------------------------------------|---|---------------------------------------------------------------------------------------------------------------------------------------------------------------------------------------------------------------------------------------------------------------------------------------------------------------------------------------------------------------------------------------------|--|--|--|--|
| Business Name                                        | : | MA DAIRY FARM                                                                                                                                                                                                                                                                                                                                                                               |  |  |  |  |
| Location                                             | : | Koalikandi,Korpur,Sonatala,Bogra.                                                                                                                                                                                                                                                                                                                                                           |  |  |  |  |
| Total Investment in BDT                              | : | BDT 130,000/-                                                                                                                                                                                                                                                                                                                                                                               |  |  |  |  |
| Financing                                            | : | Self BDT 80,000/-(from existing business) 62%                                                                                                                                                                                                                                                                                                                                               |  |  |  |  |
| Present salary/drawings<br>from business (estimates) | : | Required Investment BDT 50,000/-(as equity) 38% BDT 5,000/-                                                                                                                                                                                                                                                                                                                                 |  |  |  |  |
| Proposed Salary                                      | : | BDT 5,000/-                                                                                                                                                                                                                                                                                                                                                                                 |  |  |  |  |
| Size of shop                                         | : | 12 ft x 20 ft= 240 square ft                                                                                                                                                                                                                                                                                                                                                                |  |  |  |  |
| Implementation                                       | : | <ul> <li>The business is planned to be scaled up by investment in existing goods; Cow, Cow child etc.</li> <li>Average 80% gain on sale.</li> <li>The business is operating by entrepreneur. Existing no employee.</li> <li>None employee will be appointed.</li> <li>The shop is own</li> <li>Collects goods from Korpur Bazer, Bogra</li> <li>Agreed grace period is 3 months.</li> </ul> |  |  |  |  |

| Investment Breakdown |      |          |        |               |        |        |          |  |
|----------------------|------|----------|--------|---------------|--------|--------|----------|--|
|                      | ing  | Proposed |        |               |        |        |          |  |
| Particulars          | Qty. | Unit     | Amount | ount Qty Unit |        | Amount | Proposed |  |
|                      |      | Price    |        |               | Price  |        |          |  |
|                      |      |          | (BDT)  |               |        | (BDT)  | Total    |  |
| Cow                  | 1    | 50000    | 50,000 | 1             | 50,000 | 50,000 | 100,000  |  |
| Calve                | 1    | 30000    | 30,000 | 0             | 0      | 0      | 30,000   |  |
| Total                | 2    | 80000    | 80000  | 1             | 50000  | 50000  | 130000   |  |