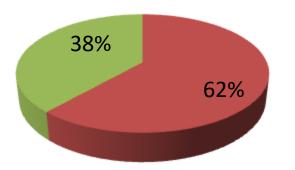

| Proposed Nobin Udyokta Business Info                 |   |                                                                                                                                                                                                                                                                                                                                                                                             |  |  |  |  |
|------------------------------------------------------|---|---------------------------------------------------------------------------------------------------------------------------------------------------------------------------------------------------------------------------------------------------------------------------------------------------------------------------------------------------------------------------------------------|--|--|--|--|
| Business Name                                        | : | MA DAIRY FARM                                                                                                                                                                                                                                                                                                                                                                               |  |  |  |  |
| Location                                             | : | Koalikandi,Korpur,Sonatala,Bogra.                                                                                                                                                                                                                                                                                                                                                           |  |  |  |  |
| Total Investment in BDT                              | : | BDT 130,000/-                                                                                                                                                                                                                                                                                                                                                                               |  |  |  |  |
| Financing                                            | : | Self BDT 80,000/-(from existing business) 62%                                                                                                                                                                                                                                                                                                                                               |  |  |  |  |
| Present salary/drawings<br>from business (estimates) | : | Required Investment BDT 50,000/-(as equity) 38% BDT 5,000/-                                                                                                                                                                                                                                                                                                                                 |  |  |  |  |
| Proposed Salary                                      | : | BDT 5,000/-                                                                                                                                                                                                                                                                                                                                                                                 |  |  |  |  |
| Size of shop                                         | : | 12 ft x 20 ft= 240 square ft                                                                                                                                                                                                                                                                                                                                                                |  |  |  |  |
| Implementation                                       | : | <ul> <li>The business is planned to be scaled up by investment in existing goods; Cow, Cow child etc.</li> <li>Average 80% gain on sale.</li> <li>The business is operating by entrepreneur. Existing no employee.</li> <li>None employee will be appointed.</li> <li>The shop is own</li> <li>Collects goods from Korpur Bazer, Bogra</li> <li>Agreed grace period is 3 months.</li> </ul> |  |  |  |  |