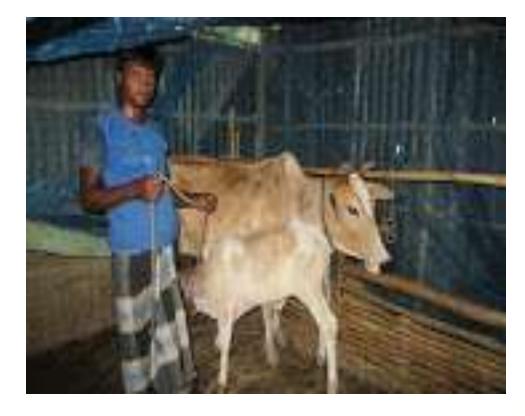

#### Proposed NU Business Name: MA DAIRY FARM



Project prepared by : Probir Chandro Pramanik. Sonatala unit.Bogra Project verified by: Md. Mozaharul islam Sarker



Grameen Shakti Samajik Byabosha Ltd.

| Brief Bio of The Proposed Nobin Udyokta                                                                                    |   |                                                                                                                                                                                                                  |  |  |  |  |
|----------------------------------------------------------------------------------------------------------------------------|---|--------------------------------------------------------------------------------------------------------------------------------------------------------------