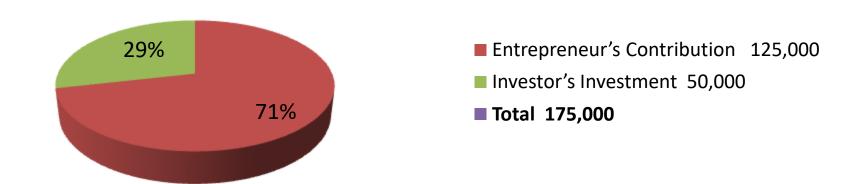

| Investment Breakdown |      |                   |        |     |                   |        |          |  |
|----------------------|------|-------------------|--------|-----|-------------------|--------|----------|--|
|                      | ing  | Proposed          |        |     |                   |        |          |  |
| Particulars          | Qty. | <b>Unit Price</b> | Amount | Qty | <b>Unit Price</b> | Amount | Proposed |  |
|                      |      |                   | (BDT)  |     |                   | (BDT)  | Total    |  |
| Cow                  | 1    | 95000             | 95,000 | 1   | 50,000            | 50,000 | 145,000  |  |
| Bull                 | 1    | 30000             | 30,000 | 0   | 0                 | 0      | 30,000   |  |
| Total                | 2    | 125000            | 125000 | 1   | 50000             | 50000  | 175000   |  |