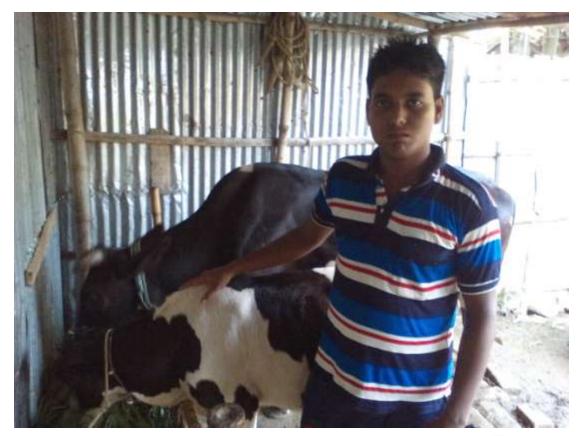

#### **Proposed NU Business Name: HELAL DAIRY FARM**



Project prepared by : Ishak Chambugong Sonatala unit.Bogra

Project verified by: Md.Mozaharul Islam Sarker



Grameen Shakti Samajik Byabosha Ltd.

| Brief Bio of The Proposed Nobin Udyokta                                                                        |       |                                                                                                                                                                                          |  |  |  |  |  |
|----------------------------------------------------------------------------------------------------------------|-------|------------------------------------------------------------------------------------------------------------------------------------------------------------------------------------------|--|--|--|--|--|