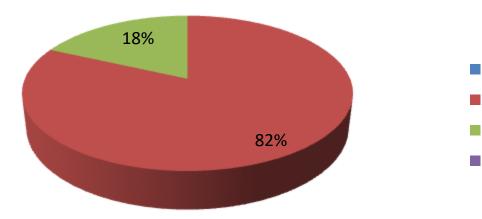

| Proposed Nobin Udyokta Business Info                 |   |                                                                                                                                                                                                                                                                                                                                               |  |  |  |
|------------------------------------------------------|---|-----------------------------------------------------------------------------------------------------------------------------------------------------------------------------------------------------------------------------------------------------------------------------------------------------------------------------------------------|--|--|--|
| Business Name                                        | : | MOHON STEAL WORKSHOP                                                                                                                                                                                                                                                                                                                          |  |  |  |
| Location                                             | : | Mohipur,Sherpur.                                                                                                                                                                                                                                                                                                                              |  |  |  |
| Total Investment in BDT                              | : | BDT 330000 /-                                                                                                                                                                                                                                                                                                                                 |  |  |  |
| Financing                                            | : | Self BDT 270000/-(from existing business)82 %<br>Required Investment BDT 60,000/-(as equity)18 %                                                                                                                                                                                                                                              |  |  |  |
| Present salary/drawings<br>from business (estimates) | : | BDT 5,000/-                                                                                                                                                                                                                                                                                                                                   |  |  |  |
| Proposed Salary                                      | : | BDT 5,000/-                                                                                                                                                                                                                                                                                                                                   |  |  |  |
| Size of shop                                         | : | 15 ft x 20 ft = 300 square ft                                                                                                                                                                                                                                                                                                                 |  |  |  |
| Implementation                                       | : | <ul> <li>The business is planned to be scaled up by investment in existing goods like. Sead, Pati, Angal, Bar, others</li> <li>The business is operating by entrepreneur. Existing no employee.</li> <li>One will be appointed in the future.</li> <li>Collects goods from Sherpu, Bogra</li> <li>Agreed grace period is 3 months.</li> </ul> |  |  |  |