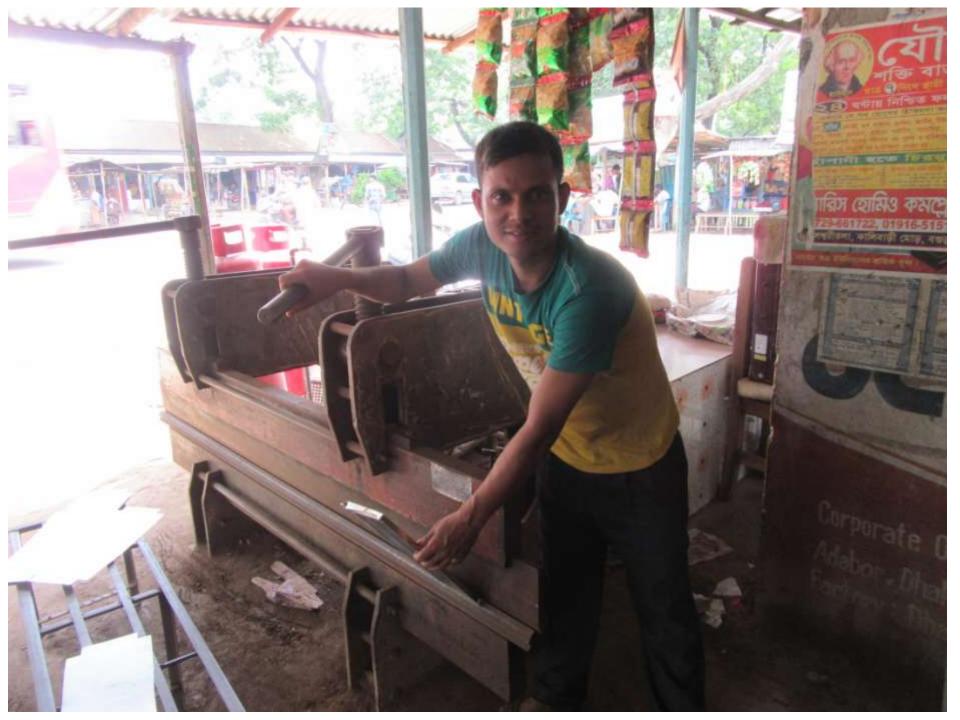

| Proposed Nobin Udyokta Business Info                 |   |                                                                                                                                                                                                                                                                                                                                               |  |  |  |
|------------------------------------------------------|---|-----------------------------------------------------------------------------------------------------------------------------------------------------------------------------------------------------------------------------------------------------------------------------------------------------------------------------------------------|--|--|--|
| Business Name                                        | : | MOHON STEAL WORKSHOP                                                                                                                                                                                                                                                                                                                          |  |  |  |
| Location                                             | : | Mohipur,Sherpur.                                                                                                                                                                                                                                                                                                                              |  |  |  |
| Total Investment in BDT                              | : | BDT 330000 /-                                                                                                                                                                                                                                                                                                                                 |  |  |  |
| Financing                                            | : | Self BDT 270000/-(from existing business)82 %<br>Required Investment BDT 60,000/-(as equity)18 %                                                                                                                                                                                                                                              |  |  |  |
| Present salary/drawings<br>from business (estimates) | : | BDT 5,000/-                                                                                                                                                                                                                                                                                                                                   |  |  |  |
| Proposed Salary                                      | : | BDT 5,000/-                                                                                                                                                                                                                                                                                                                                   |  |  |  |
| Size of shop                                         | : | 15 ft x 20 ft = 300 square ft                                                                                                                                                                                                                                                                                                                 |  |  |  |
| Implementation                                       | : | <ul> <li>The business is planned to be scaled up by investment in existing goods like. Sead, Pati, Angal, Bar, others</li> <li>The business is operating by entrepreneur. Existing no employee.</li> <li>One will be appointed in the future.</li> <li>Collects goods from Sherpu, Bogra</li> <li>Agreed grace period is 3 months.</li> </ul> |  |  |  |

## **FAMILY PICTURE**