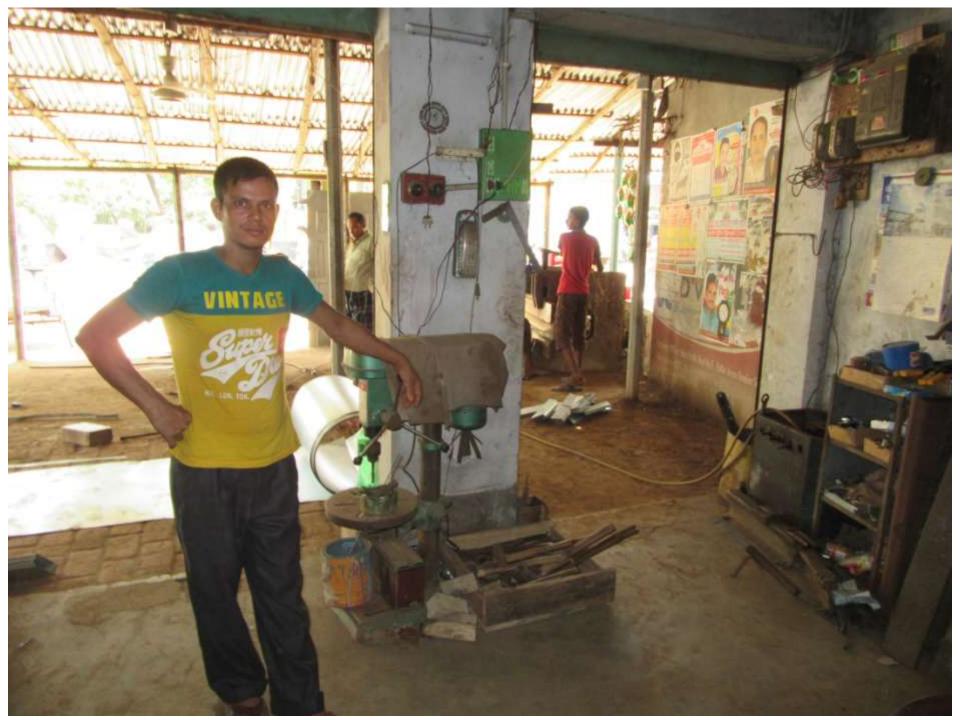

| Proposed Nobin Udyokta Business Info                 |   |                                                                                                                                                                                                                                                                                                                                               |  |  |  |
|------------------------------------------------------|---|-----------------------------------------------------------------------------------------------------------------------------------------------------------------------------------------------------------------------------------------------------------------------------------------------------------------------------------------------|--|--|--|
| Business Name                                        | : | MOHON STEAL WORKSHOP                                                                                                                                                                                                                                                                                                                          |  |  |  |
| Location                                             | : | Mohipur,Sherpur.                                                                                                                                                                                                                                                                                                                              |  |  |  |
| Total Investment in BDT                              | : | BDT 330000 /-                                                                                                                                                                                                                                                                                                                                 |  |  |  |
| Financing                                            | : | Self BDT 270000/-(from existing business)82 %<br>Required Investment BDT 60,000/-(as equity)18 %                                                                                                                                                                                                                                              |  |  |  |
| Present salary/drawings<br>from business (estimates) | : | BDT 5,000/-                                                                                                                                                                                                                                                                                                                                   |  |  |  |
| Proposed Salary                                      | : | BDT 5,000/-                                                                                                                                                                                                                                                                                                                                   |  |  |  |
| Size of shop                                         | : | 15 ft x 20 ft = 300 square ft                                                                                                                                                                                                                                                                                                                 |  |  |  |
| Implementation                                       | : | <ul> <li>The business is planned to be scaled up by investment in existing goods like. Sead, Pati, Angal, Bar, others</li> <li>The business is operating by entrepreneur. Existing no employee.</li> <li>One will be appointed in the future.</li> <li>Collects goods from Sherpu, Bogra</li> <li>Agreed grace period is 3 months.</li> </ul> |  |  |  |

## **FAMILY PICTURE**