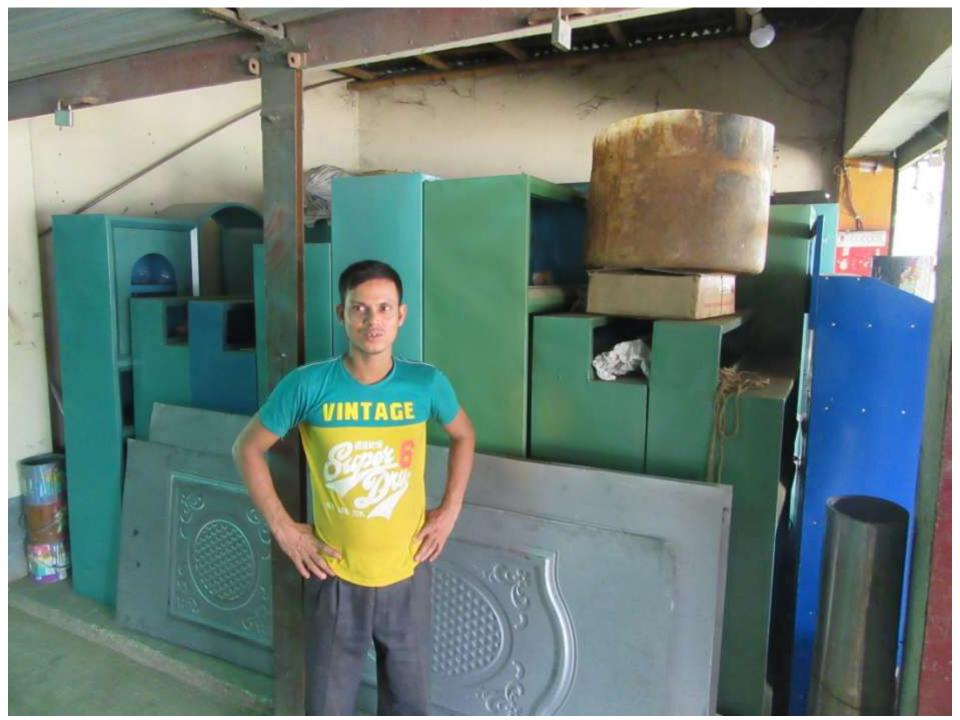

| Proposed Nobin Udyokta Business Info                 |   |                                                                                                                                                                                                                                                                                                                                               |  |  |  |
|------------------------------------------------------|---|-----------------------------------------------------------------------------------------------------------------------------------------------------------------------------------------------------------------------------------------------------------------------------------------------------------------------------------------------|--|--|--|
| Business Name                                        | : | MOHON STEAL WORKSHOP                                                                                                                                                                                                                                                                                                                          |  |  |  |
| Location                                             | : | Mohipur,Sherpur.                                                                                                                                                                                                                                                                                                                              |  |  |  |
| Total Investment in BDT                              | : | BDT 330000 /-                                                                                                                                                                                                                                                                                                                                 |  |  |  |
| Financing                                            | : | Self BDT 270000/-(from existing business)82 %<br>Required Investment BDT 60,000/-(as equity)18 %                                                                                                                                                                                                                                              |  |  |  |
| Present salary/drawings<br>from business (estimates) | : | BDT 5,000/-                                                                                                                                                                                                                                                                                                                                   |  |  |  |
| Proposed Salary                                      | : | BDT 5,000/-                                                                                                                                                                                                                                                                                                                                   |  |  |  |
| Size of shop                                         | : | 15 ft x 20 ft = 300 square ft                                                                                                                                                                                                                                                                                                                 |  |  |  |
| Implementation                                       | : | <ul> <li>The business is planned to be scaled up by investment in existing goods like. Sead, Pati, Angal, Bar, others</li> <li>The business is operating by entrepreneur. Existing no employee.</li> <li>One will be appointed in the future.</li> <li>Collects goods from Sherpu, Bogra</li> <li>Agreed grace period is 3 months.</li> </ul> |  |  |  |