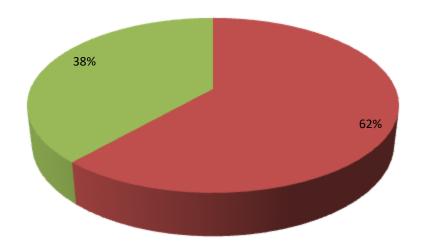

| Proposed Nobin Udyokta Business Info                 |   |                                                                                                                                                                                                                                                                                                                       |  |  |  |
|------------------------------------------------------|---|-----------------------------------------------------------------------------------------------------------------------------------------------------------------------------------------------------------------------------------------------------------------------------------------------------------------------|--|--|--|
| Business Name                                        | : | HASAN DAIRY FARM                                                                                                                                                                                                                                                                                                      |  |  |  |
| Location                                             | : | Damuya, Sherpur.                                                                                                                                                                                                                                                                                                      |  |  |  |
| Total Investment in BDT                              | : | BDT 130,000 /-                                                                                                                                                                                                                                                                                                        |  |  |  |
| Financing                                            | : | Self BDT 80,000/-(from existing business) 38%<br>Required Investment BDT 50,000/-(as equity) 62 %                                                                                                                                                                                                                     |  |  |  |
| Present salary/drawings<br>from business (estimates) | : | BDT 4,000/-                                                                                                                                                                                                                                                                                                           |  |  |  |
| Proposed Salary                                      | : | BDT 4,000/-                                                                                                                                                                                                                                                                                                           |  |  |  |
| Size of shop                                         | : | 15 ft x 10 ft = 150 square ft                                                                                                                                                                                                                                                                                         |  |  |  |
| Implementation                                       | : | <ul> <li>The business is planned to be scaled up by investment in existing goods like. Millk.</li> <li>The business is operating by entrepreneur. Existing no employee.</li> <li>One will be appointed in the future.</li> <li>Collects goods from Sherpu, Bogra</li> <li>Agreed grace period is 3 months.</li> </ul> |  |  |  |