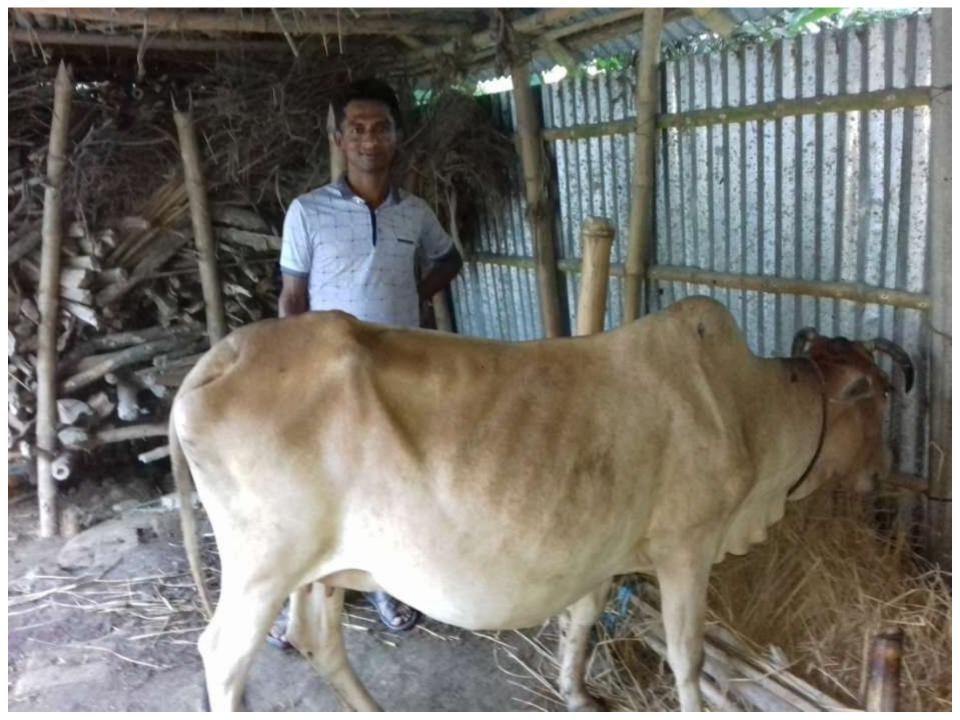

| Proposed Nobin Udyokta Business Info                 |   |                                                                                                                                                                                                                                                                                                                       |  |  |  |
|------------------------------------------------------|---|-----------------------------------------------------------------------------------------------------------------------------------------------------------------------------------------------------------------------------------------------------------------------------------------------------------------------|--|--|--|
| Business Name                                        | : | HASAN DAIRY FARM                                                                                                                                                                                                                                                                                                      |  |  |  |
| Location                                             | : | Damuya, Sherpur.                                                                                                                                                                                                                                                                                                      |  |  |  |
| Total Investment in BDT                              | : | BDT 130,000 /-                                                                                                                                                                                                                                                                                                        |  |  |  |
| Financing                                            | : | Self BDT 80,000/-(from existing business) 38%<br>Required Investment BDT 50,000/-(as equity) 62 %                                                                                                                                                                                                                     |  |  |  |
| Present salary/drawings<br>from business (estimates) | : | BDT 4,000/-                                                                                                                                                                                                                                                                                                           |  |  |  |
| Proposed Salary                                      | : | BDT 4,000/-                                                                                                                                                                                                                                                                                                           |  |  |  |
| Size of shop                                         | : | 15 ft x 10 ft = 150 square ft                                                                                                                                                                                                                                                                                         |  |  |  |
| Implementation                                       | : | <ul> <li>The business is planned to be scaled up by investment in existing goods like. Millk.</li> <li>The business is operating by entrepreneur. Existing no employee.</li> <li>One will be appointed in the future.</li> <li>Collects goods from Sherpu, Bogra</li> <li>Agreed grace period is 3 months.</li> </ul> |  |  |  |

| Investment Breakdown |      |            |        |          |        |        |          |
|----------------------|------|------------|--------|----------|--------|--------|----------|
| Existing             |      |            |        | Proposed |        |        |          |
| Particulars          | Qty. | Unit Price | Amount | Qty      | Unit   | Amount | Proposed |
|                      |      |            | (BDT)  |          | Price  | (BDT)  | Total    |
| Coros Cow            | 1    | 80,000     | 80,000 | 1        | 60,000 | 60,000 | 140,000  |
| Total                | 1    |            | 80,000 | 1        |        | 50,000 | 130,000  |