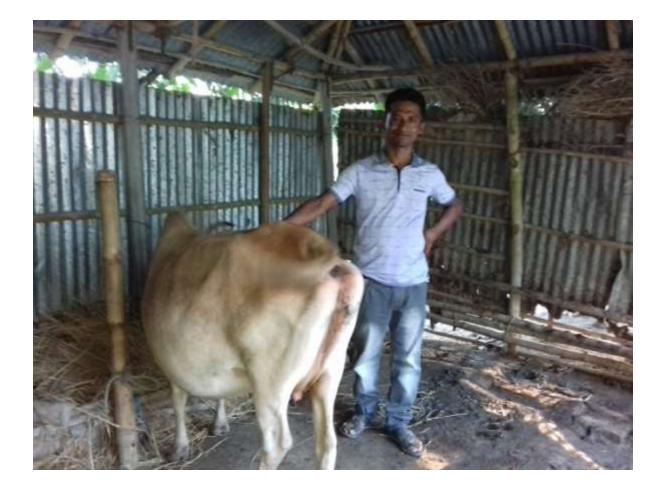

Pictures

| Proposed Nobin Udyokta Business Info                 |   |                                                                                                                                                                                                                                                                                                                       |  |  |  |
|------------------------------------------------------|---|-----------------------------------------------------------------------------------------------------------------------------------------------------------------------------------------------------------------------------------------------------------------------------------------------------------------------|--|--|--|
| Business Name                                        | : | HASAN DAIRY FARM                                                                                                                                                                                                                                                                                                      |  |  |  |
| Location                                             | : | Damuya, Sherpur.                                                                                                                                                                                                                                                                                                      |  |  |  |
| Total Investment in BDT                              | : | BDT 130,000 /-                                                                                                                                                                                                                                                                                                        |  |  |  |
| Financing                                            | : | Self BDT 80,000/-(from existing business) 38%<br>Required Investment BDT 50,000/-(as equity) 62 %                                                                                                                                                                                                                     |  |  |  |
| Present salary/drawings<br>from business (estimates) | : | BDT 4,000/-                                                                                                                                                                                                                                                                                                           |  |  |  |
| Proposed Salary                                      | : | BDT 4,000/-                                                                                                                                                                                                                                                                                                           |  |  |  |
| Size of shop                                         | : | 15 ft x 10 ft = 150 square ft                                                                                                                                                                                                                                                                                         |  |  |  |
| Implementation                                       | : | <ul> <li>The business is planned to be scaled up by investment in existing goods like. Millk.</li> <li>The business is operating by entrepreneur. Existing no employee.</li> <li>One will be appointed in the future.</li> <li>Collects goods from Sherpu, Bogra</li> <li>Agreed grace period is 3 months.</li> </ul> |  |  |  |