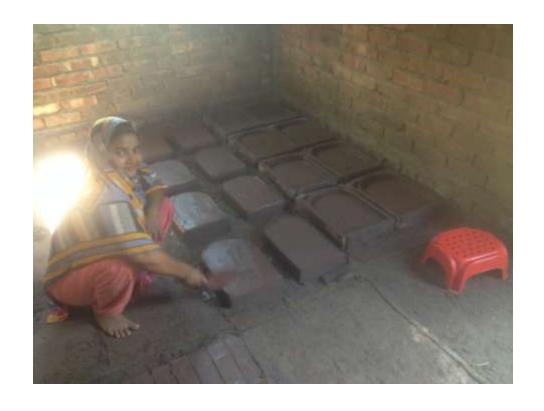

### Proposed NU Business Name: THENAR SHILPATA ENTERPRIZE



Project identification and prepared by: . Md.Anowar Hossain Sorker,

Project verifled byth los Moita Bagus Islam Sarker



| Brief Bio of The Proposed Nobin Udyokta                                                                                                         |         |                                                                                                                                                                                                                 |  |  |  |
|-------------------------------------------------------------------------------------------------------------------------------------------------|---------|---------------------------------------------------------------------------------------------------------------------------------------------