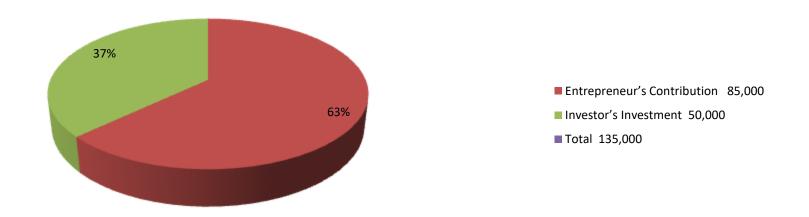

| Investment Breakdown |      |            |        |                             |      |        |        |  |
|----------------------|------|------------|--------|-----------------------------|------|--------|--------|--|
|                      | ing  | Proposed   |        |                             |      |        |        |  |
| Particulars          | Qty. | Unit Price | Amount | Qty Unit Price Amount Propo |      |        |        |  |
|                      |      |            | (BDT)  |                             |      | (BDT)  | Total  |  |
| Chement              | 50   | 500        | 25,000 |                             |      | 20,000 | 45,000 |  |
| Bali                 | 4    | 7,500      | 30,000 | 4                           | 7500 | 30,000 | 60,000 |  |
| Stone                | 0    | 0          | 5,000  | 0                           | 0    | 0      | 5,000  |  |
| Rong                 | 10   | 1000       | 10,000 | 0                           | 0    | 0      | 10,000 |  |
| Lajer                |      |            | 15,000 |                             |      |        |        |  |
| Total                | 64   | 9000       | 85000  | 54                          | 8000 | 50000  | 135000 |  |