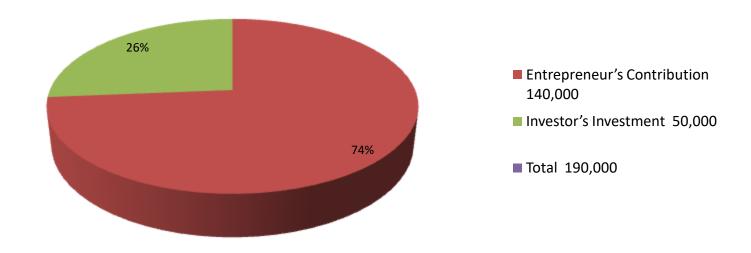

| Proposed Nobin Udyokta Business Info              |   |                                                                                                                                                                                                                                                                                                                                         |  |  |  |  |
|---------------------------------------------------|---|-----------------------------------------------------------------------------------------------------------------------------------------------------------------------------------------------------------------------------------------------------------------------------------------------------------------------------------------|--|--|--|--|
| Business Name                                     | : | VAI BON MOTSHO KHAMER                                                                                                                                                                                                                                                                                                                   |  |  |  |  |
| Location                                          | : | Polashbari , P.S: Bogra Shadar , Dist: Bogra                                                                                                                                                                                                                                                                                            |  |  |  |  |
| Total Investment in BDT                           | : | BDT 200,000 /-                                                                                                                                                                                                                                                                                                                          |  |  |  |  |
| Financing                                         | : | Self BDT 140,000, /- (from existing business) 26 % Required Investment BDT 50,000 /- (as equity) 74%                                                                                                                                                                                                                                    |  |  |  |  |
| Present salary/drawings from business (estimates) | : | BDT 5,000                                                                                                                                                                                                                                                                                                                               |  |  |  |  |
| Proposed Salary                                   | : | BDT 6,000                                                                                                                                                                                                                                                                                                                               |  |  |  |  |
| Size of shop                                      | : | 60 Dismil                                                                                                                                                                                                                                                                                                                               |  |  |  |  |
| Security of the shop                              | : |                                                                                                                                                                                                                                                                                                                                         |  |  |  |  |
| Implementation                                    | : | <ul> <li>The business is planned to be scaled up by investment in existing goods like; Fish Sales, etc.</li> <li>Average 30 % gain on sales.</li> <li>The business is operating by entrepreneur. Existing no labor.</li> <li>After getting equity fund 02 labor will be appointed.</li> <li>Agreed grace period is 3 months.</li> </ul> |  |  |  |  |

| Investment Breakdown |       |                   |          |     |                   |        |          |  |
|----------------------|-------|-------------------|----------|-----|-------------------|--------|----------|--|
|                      | Exist | ing               | Proposed |     |                   |        |          |  |
| Particulars          | Qty.  | <b>Unit Price</b> | Amount   | Qty | <b>Unit Price</b> | Amount | Proposed |  |
|                      |       |                   | (BDT)    |     |                   | (BDT)  | Total    |  |
| Rui                  | 5 mon | 4,000             | 20,000   | 1   | 50,000            | 50,000 | 70,000   |  |
| Katla                | 5 mon | 4,000             | 20,000   | 0   | 0                 | 0      | 20,000   |  |
| RUPChanda            | 5 mon | 4000              | 20,000   | 0   | 0                 | 0      | 20,000   |  |
| Puti Cup             | 5 mon | 4000              | 20,000   | 0   | 0                 | 0      | 20,000   |  |
| Megal                | 5 mon | 4000              | 20,000   |     |                   | 0      | 20,000   |  |
| Hanri                | 5 mon | 4000              | 20,000   |     |                   | 0      | 20,000   |  |
| Security             | 0     | 0                 | 0        | 0   | 0                 | 0      | 0        |  |
| Total                | 0     | 24000             | 140000   | 1   | 50000             | 50000  | 190000   |  |