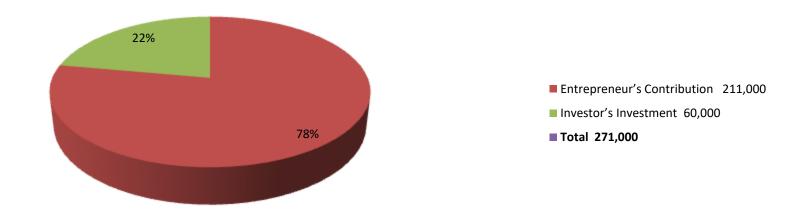

| Investment Breakdown |      |            |         |     |                   |        |          |  |
|----------------------|------|------------|---------|-----|-------------------|--------|----------|--|
| Existing             |      |            |         |     | Proposed          |        |          |  |
| Particulars          | Qty. | Unit Price | Amount  | Qty | <b>Unit Price</b> | Amount | Proposed |  |
|                      |      |            | (BDT)   |     |                   | (BDT)  | Total    |  |
| Cow                  | 1    | 55,000     | 55,000  | 1   | 60,000            | 60,000 | 115,000  |  |
| Haifer               |      | 0          | 0       | 0   | 0                 | 0      | 0        |  |
| Bllu                 | 3    | 52000      | 156,000 | 0   | 0                 | 0      | 156,000  |  |
| Total                | 4    | 107000     | 211000  | 1   | 60000             | 60000  | 271000   |  |