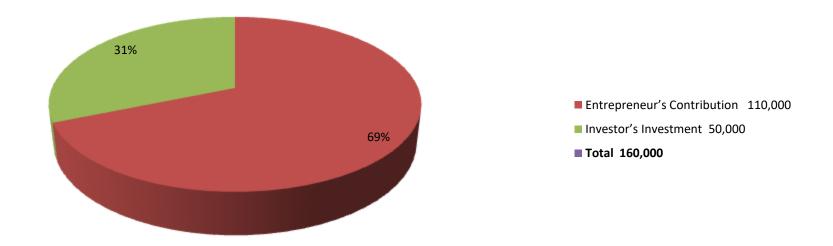

| Business Name                                     | : | M/S SHOHAN DAIRY FARM                                                                                                                                                                                                                                                                                            |
|---------------------------------------------------|---|------------------------------------------------------------------------------------------------------------------------------------------------------------------------------------------------------------------------------------------------------------------------------------------------------------------|
| Location                                          | : | : Ghor Mohasthan,Shibgong, Bogra.                                                                                                                                                                                                                                                                                |
| Total Investment in BDT                           | : | BDT 160,000/-                                                                                                                                                                                                                                                                                                    |
| Financing                                         | : | Self BDT 110,000/- (from existing business) 31 % Required Investment BDT 50,000/- (as equity) 69 %                                                                                                                                                                                                               |
| Present salary/drawings from business (estimates) | : | BDT 5,000                                                                                                                                                                                                                                                                                                        |
| Proposed Salary                                   | : | BDT 5,000                                                                                                                                                                                                                                                                                                        |
| Size of shop                                      | : | 10 ft x 10 ft= 100 square ft                                                                                                                                                                                                                                                                                     |
| Security of the shop                              | : | N/A                                                                                                                                                                                                                                                                                                              |
| Implementation                                    | : | <ul> <li>The business is planned to be scaled up by investment in existing goods like; Milk sales etc.</li> <li>The business is operating by entrepreneur. Existing no employee.</li> <li>One will be appointed in the future.</li> <li>Collects goods from</li> <li>Agreed grace period is 3 months.</li> </ul> |

| Investment Breakdown |      |                   |        |          |                   |        |          |
|----------------------|------|-------------------|--------|----------|-------------------|--------|----------|
| Existing             |      |                   |        | Proposed |                   |        |          |
| Particulars          | Qty. | <b>Unit Price</b> | Amount | Qty      | <b>Unit Price</b> | Amount | Proposed |
|                      |      |                   | (BDT)  |          |                   | (BDT)  | Total    |
| Cow                  | 1    | 60,000            | 60,000 | 1        | 50,000            | 50,000 | 110,000  |
| Haifer               | 1    | 50,000            | 50,000 | 0        | 0                 | 0      | 50,000   |
| Total                | 2    | 110000            | 110000 | 1        | 50000             | 50000  | 160000   |