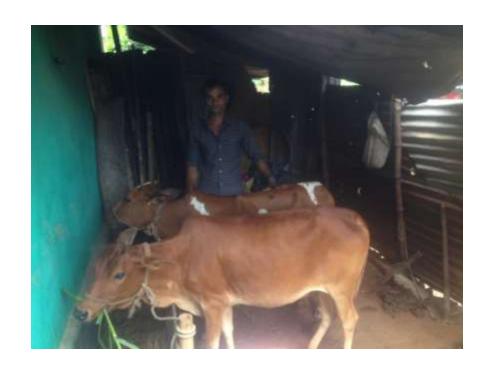

#### Proposed NU Business Name: M/S SHOHAN DAIRY FARM



Project identification and prepared by: Most Monjuara Khatun,
Mohasthan Unit, Bogra
Project verified by: Md. Mozaharul Islam Sarker



| Brief Bio of The Proposed Nobin Udyokta |   |                                                                        |  |  |  |  |
|-----------------------------------------|---|------------------------------------------------------------------------|--|--|--|--|
| Name                                    | : | MD.TAJUL ISLAM                                                         |  |  |  |  |
| Age                                     | : | 25-02-1985 (32Y <i>ears</i> )                                          |  |  |  |  |
| Education, till to date                 | : | Class 5                                                                |  |  |  |