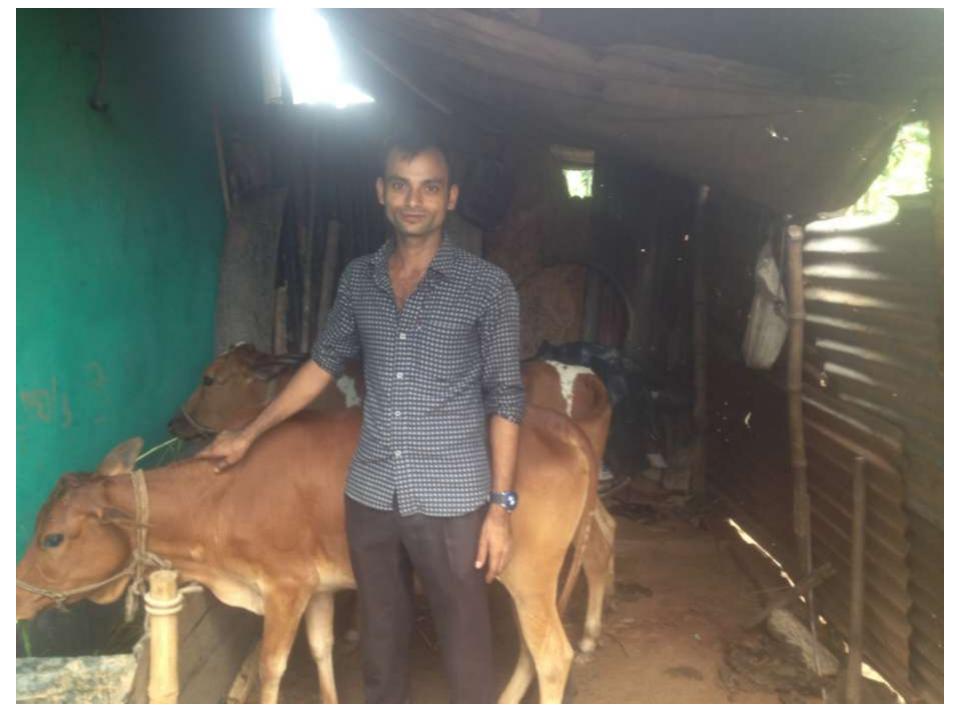

# Pictures

| Business Name                                     | : | M/S SHOHAN DAIRY FARM                                                                                                                                                                                                                                                                                            |
|---------------------------------------------------|---|------------------------------------------------------------------------------------------------------------------------------------------------------------------------------------------------------------------------------------------------------------------------------------------------------------------|
| Location                                          | : | : Ghor Mohasthan,Shibgong, Bogra.                                                                                                                                                                                                                                                                                |
| Total Investment in BDT                           | : | BDT 160,000/-                                                                                                                                                                                                                                                                                                    |
| Financing                                         | : | Self BDT 110,000/- (from existing business) 31 % Required Investment BDT 50,000/- (as equity) 69 %                                                                                                                                                                                                               |
| Present salary/drawings from business (estimates) | : | BDT 5,000                                                                                                                                                                                                                                                                                                        |
| Proposed Salary                                   | : | BDT 5,000                                                                                                                                                                                                                                                                                                        |
| Size of shop                                      | : | 10 ft x 10 ft= 100 square ft                                                                                                                                                                                                                                                                                     |
| Security of the shop                              | : | N/A                                                                                                                                                                                                                                                                                                              |
| Implementation                                    | : | <ul> <li>The business is planned to be scaled up by investment in existing goods like; Milk sales etc.</li> <li>The business is operating by entrepreneur. Existing no employee.</li> <li>One will be appointed in the future.</li> <li>Collects goods from</li> <li>Agreed grace period is 3 months.</li> </ul> |