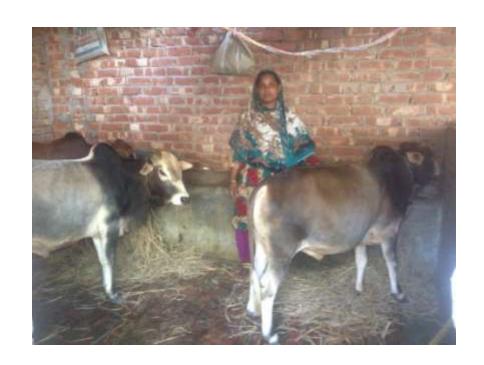

#### **Proposed NU Business Name: ZISHAN DAIRY FARM**



Project identification and prepared by: Most . Monjuara Khatun, Mohasthan Unit, Bogra.

Project verified by: Md. Mozaharl Islam Sarker



| Brief Bio of The Proposed Nobin Udyokta                                                                             |        |                                                                                                                                                                                                                                                   |  |  |  |
|---------------------------------------------------------------------------------------------------------------------|--------|------------------------------------------------------------------------------------------------------------------------------------------------------