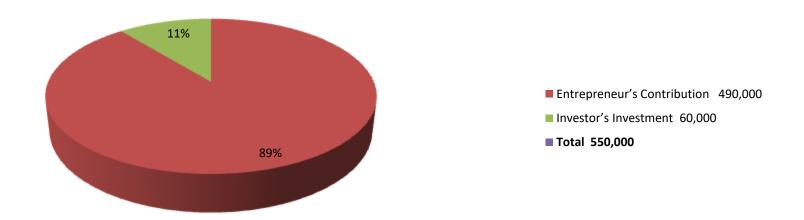

| Proposed Nobin Udyokta Business Info              |   |                                                                                                  |  |  |  |  |
|---------------------------------------------------|---|--------------------------------------------------------------------------------------------------|--|--|--|--|
| Business Name                                     | : | ZISHAN DAIRY FARM                                                                                |  |  |  |  |
| Location                                          | : | Gokul,Bogra.                                                                                     |  |  |  |  |
| Total Investment in BDT                           | : | BDT 550,000 /-                                                                                   |  |  |  |  |
| Financing                                         | : | Self BDT 490,000/-(from existing business) 11 % Required Investment BDT 60,000/-(as equity) 89 % |  |  |  |  |
| Present salary/drawings from business (estimates) | : | BDT 5,000/-                                                                                      |  |  |  |  |
| Proposed Salary                                   | : | BDT 5,000/-                                                                                      |  |  |  |  |
| Size of shop                                      | : | 15 ft x 12 ft= 180 square ft                                                                     |  |  |  |  |

| Investment Breakdown |        |         |                   |        |          |        |         |  |
|----------------------|--------|---------|-------------------|--------|----------|--------|---------|--|
|                      | Exist  | ing     | Proposed          |        |          |        |         |  |
| Particulars          | Amount | Qty     | <b>Unit Price</b> | Amount | Proposed |        |         |  |
|                      |        |         | (BDT)             |        |          | (BDT)  | Total   |  |
| Cow                  | 1      | 100,000 | 100,000           | 1      | 60,000   | 60,000 | 160,000 |  |
| Haifer               | 3      | 80,000  | 240,000           | 0      | 0        | 0      | 240,000 |  |
| Bllu                 | 3      | 50000   | 150,000           | 0      | 0        | 0      | 150,000 |  |
| Total                | 7      | 230000  | 490000            | 1      | 60000    | 60000  | 550000  |  |