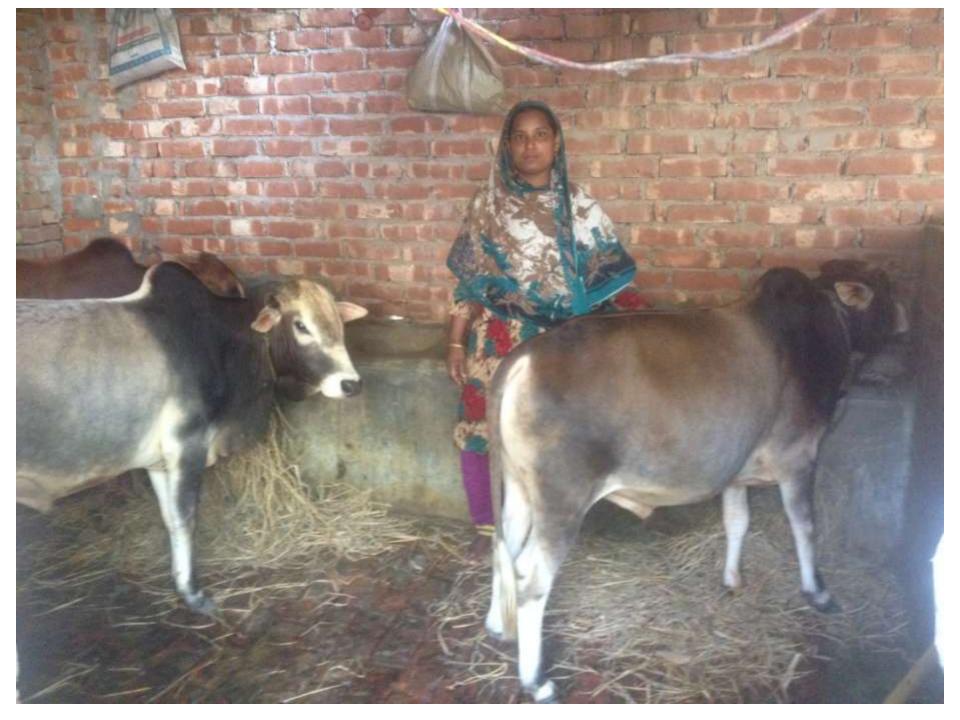

|
| 2.3 | Investment Pay Back (Including Ownership Tr. Fee) | 24,000       | 24,000                                        | 24,000       |
|     | Total Cash Outflow                                | 84,000       | 24,000                                        | 24,000       |
| 3   | Net Cash Surplus                                  | 30,000       | 66,300                                        |              |

### **SWOT ANALYSIS**

# Strength

Employment: Self: 01 Family:0 Others:02

Experience & Skill: 05 Years

Quality goods & services;

Skill and experience;

## WEAKNESS

Lack of Capital/Investment

## **O**PPORTUNITIES

Huge demand in the community Location of shop; Gokul, Bogra shadar, Bogra. Regular customers;

### THREATS

Theft

Fire

Political unrest

# Pictures









## **FAMILY PICTURE**