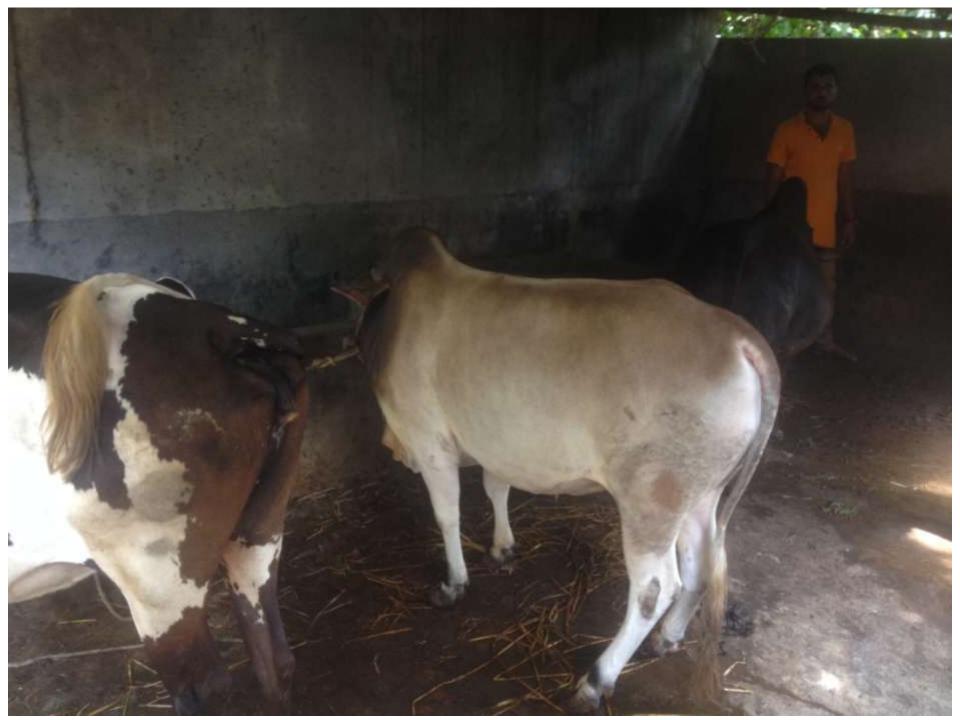

| Proposed Nobin Udyokta Business Info                 |   |                                                                                                                                                                                                                                                                                                                                          |  |  |  |  |
|------------------------------------------------------|---|------------------------------------------------------------------------------------------------------------------------------------------------------------------------------------------------------------------------------------------------------------------------------------------------------------------------------------------|--|--|--|--|
| Business Name                                        | : | MAKSHUDA DAIRY FARM                                                                                                                                                                                                                                                                                                                      |  |  |  |  |
| Location                                             | : | :Talihara, Shakerkola,Bogra.                                                                                                                                                                                                                                                                                                             |  |  |  |  |
| Total Investment in BDT                              | : | BDT 340,000/-                                                                                                                                                                                                                                                                                                                            |  |  |  |  |
| Financing                                            | : | Self BDT 280,000/- (from existing business) 18 %<br>Required Investment BDT 60,000/- (as equity) 82 %                                                                                                                                                                                                                                    |  |  |  |  |
| Present salary/drawings<br>from business (estimates) | : | BDT 5,000                                                                                                                                                                                                                                                                                                                                |  |  |  |  |
| Proposed Salary                                      | : | BDT 5,000                                                                                                                                                                                                                                                                                                                                |  |  |  |  |
| Size of shop                                         | : | 20 ft x 22 ft=440 square ft                                                                                                                                                                                                                                                                                                              |  |  |  |  |
| Security of the shop                                 | : | N/A                                                                                                                                                                                                                                                                                                                                      |  |  |  |  |
| Implementation                                       |   | <ul> <li>The business is planned to be scaled up by investment in existing goods like; Daily Enkam.</li> <li>Average 70 % gain</li> <li>The business is operating by entrepreneur. Existing no employee.</li> <li>One will be appointed in the future.</li> <li>Collects goods from</li> <li>Agreed grace period is 3 months.</li> </ul> |  |  |  |  |

## **FAMILY PICTURE**