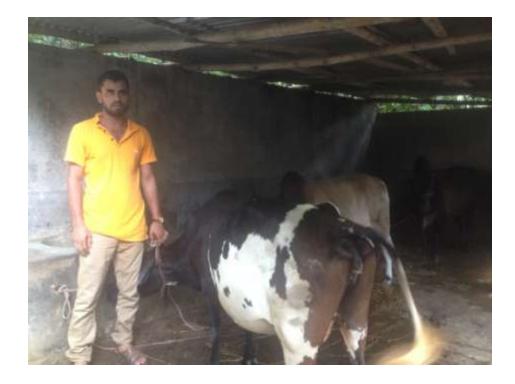

| Proposed Nobin Udyokta Business Info                 |   |                                                                                                                                                                                                                                                                                                                                          |  |  |  |  |
|------------------------------------------------------|---|------------------------------------------------------------------------------------------------------------------------------------------------------------------------------------------------------------------------------------------------------------------------------------------------------------------------------------------|--|--|--|--|
| Business Name                                        | : | MAKSHUDA DAIRY FARM                                                                                                                                                                                                                                                                                                                      |  |  |  |  |
| Location                                             | : | :Talihara, Shakerkola,Bogra.                                                                                                                                                                                                                                                                                                             |  |  |  |  |
| Total Investment in BDT                              | : | BDT 340,000/-                                                                                                                                                                                                                                                                                                                            |  |  |  |  |
| Financing                                            | : | Self BDT 280,000/- (from existing business) 18 %<br>Required Investment BDT 60,000/- (as equity) 82 %                                                                                                                                                                                                                                    |  |  |  |  |
| Present salary/drawings<br>from business (estimates) | : | BDT 5,000                                                                                                                                                                                                                                                                                                                                |  |  |  |  |
| Proposed Salary                                      | : | BDT 5,000                                                                                                                                                                                                                                                                                                                                |  |  |  |  |
| Size of shop                                         | : | 20 ft x 22 ft=440 square ft                                                                                                                                                                                                                                                                                                              |  |  |  |  |
| Security of the shop                                 | : | N/A                                                                                                                                                                                                                                                                                                                                      |  |  |  |  |
| Implementation                                       |   | <ul> <li>The business is planned to be scaled up by investment in existing goods like; Daily Enkam.</li> <li>Average 70 % gain</li> <li>The business is operating by entrepreneur. Existing no employee.</li> <li>One will be appointed in the future.</li> <li>Collects goods from</li> <li>Agreed grace period is 3 months.</li> </ul> |  |  |  |  |

## **FAMILY PICTURE**