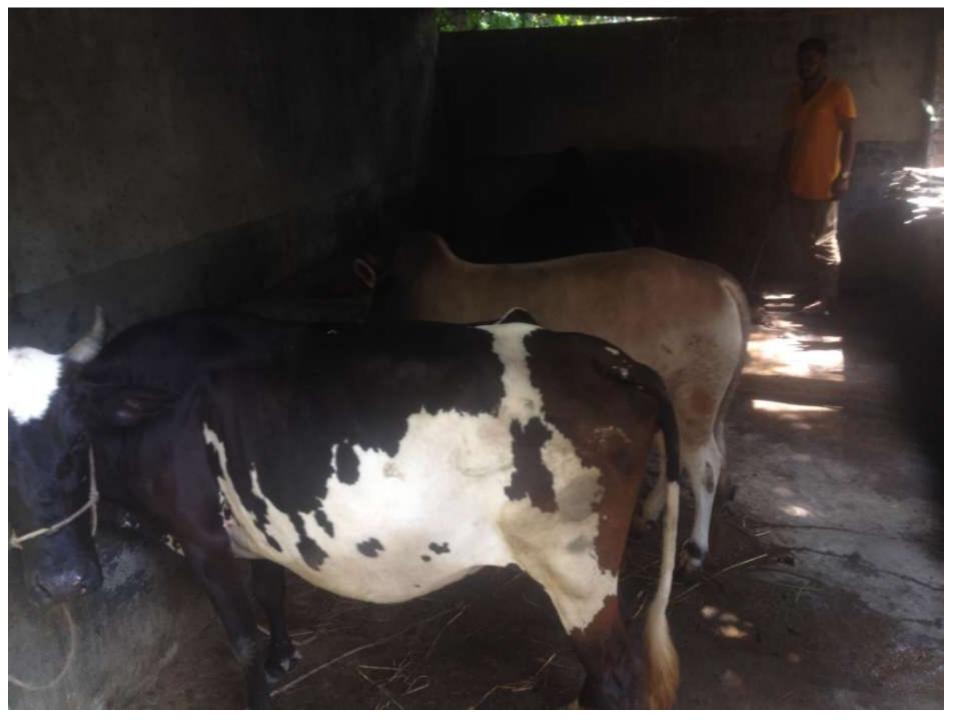

| Proposed Nobin Udyokta Business Info                 |   |                                                                                                                                                                                                                                                                                                                                          |  |  |  |  |
|------------------------------------------------------|---|------------------------------------------------------------------------------------------------------------------------------------------------------------------------------------------------------------------------------------------------------------------------------------------------------------------------------------------|--|--|--|--|
| Business Name                                        | : | MAKSHUDA DAIRY FARM                                                                                                                                                                                                                                                                                                                      |  |  |  |  |
| Location                                             | : | :Talihara, Shakerkola,Bogra.                                                                                                                                                                                                                                                                                                             |  |  |  |  |
| Total Investment in BDT                              | : | BDT 340,000/-                                                                                                                                                                                                                                                                                                                            |  |  |  |  |
| Financing                                            | : | Self BDT 280,000/- (from existing business) 18 %<br>Required Investment BDT 60,000/- (as equity) 82 %                                                                                                                                                                                                                                    |  |  |  |  |
| Present salary/drawings<br>from business (estimates) | : | BDT 5,000                                                                                                                                                                                                                                                                                                                                |  |  |  |  |
| Proposed Salary                                      | : | BDT 5,000                                                                                                                                                                                                                                                                                                                                |  |  |  |  |
| Size of shop                                         | : | 20 ft x 22 ft=440 square ft                                                                                                                                                                                                                                                                                                              |  |  |  |  |
| Security of the shop                                 | : | N/A                                                                                                                                                                                                                                                                                                                                      |  |  |  |  |
| Implementation                                       |   | <ul> <li>The business is planned to be scaled up by investment in existing goods like; Daily Enkam.</li> <li>Average 70 % gain</li> <li>The business is operating by entrepreneur. Existing no employee.</li> <li>One will be appointed in the future.</li> <li>Collects goods from</li> <li>Agreed grace period is 3 months.</li> </ul> |  |  |  |  |

| Existing Business (BDT)           |       |         |         |  |  |  |
|-----------------------------------|-------|---------|---------|--|--|--|
| Particular                        | Daily | Monthly | Yearly  |  |  |  |
| Revenue (sales)                   |       |         |         |  |  |  |
| Milk production                   | 300   | 9,000   | 108,000 |  |  |  |
| Total Sales (A)                   | 300   | 9,000   | 108,000 |  |  |  |
| Less. Variable Expense            |       |         |         |  |  |  |
| Milk production                   | 70    | 2,100   | 25,200  |  |  |  |
| Total variable Expense (B)        | 70    | 2,100   | 25,200  |  |  |  |
| Contribution Margin (CM) [C=(A-B) | 230   | 6,900   | 82,800  |  |  |  |
| Less. Fixed Expense               |       |         |         |  |  |  |
| House rant                        |       |         | 0       |  |  |  |
| Electricity Bill                  |       | 200     | 2,400   |  |  |  |
| Transportation                    |       | 500     | 6,000   |  |  |  |
| Salary (self)                     |       | 5,000   | 60,000  |  |  |  |
| Mobile Bill                       |       | 300     | 3,600   |  |  |  |
| Non cash item                     |       |         |         |  |  |  |
| Depreciation                      |       | 0       | 0       |  |  |  |
| Total fixed Cost (D)              |       | 6,000   | 72,000  |  |  |  |
| Net Profit (E) [C-D)              |       | 900     | 10,800  |  |  |  |