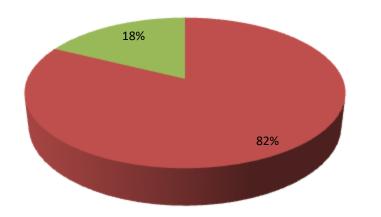

| Proposed Nobin Udyokta Business Info                 |   |                                                                                                                                                                                                                                                                                                                                          |  |  |  |  |
|------------------------------------------------------|---|------------------------------------------------------------------------------------------------------------------------------------------------------------------------------------------------------------------------------------------------------------------------------------------------------------------------------------------|--|--|--|--|
| Business Name                                        | : | MAKSHUDA DAIRY FARM                                                                                                                                                                                                                                                                                                                      |  |  |  |  |
| Location                                             | : | :Talihara, Shakerkola,Bogra.                                                                                                                                                                                                                                                                                                             |  |  |  |  |
| Total Investment in BDT                              | : | BDT 340,000/-                                                                                                                                                                                                                                                                                                                            |  |  |  |  |
| Financing                                            | : | Self BDT 280,000/- (from existing business) 18 %<br>Required Investment BDT 60,000/- (as equity) 82 %                                                                                                                                                                                                                                    |  |  |  |  |
| Present salary/drawings<br>from business (estimates) | : | BDT 5,000                                                                                                                                                                                                                                                                                                                                |  |  |  |  |
| Proposed Salary                                      | : | BDT 5,000                                                                                                                                                                                                                                                                                                                                |  |  |  |  |
| Size of shop                                         | : | 20 ft x 22 ft=440 square ft                                                                                                                                                                                                                                                                                                              |  |  |  |  |
| Security of the shop                                 | : | N/A                                                                                                                                                                                                                                                                                                                                      |  |  |  |  |
| Implementation                                       |   | <ul> <li>The business is planned to be scaled up by investment in existing goods like; Daily Enkam.</li> <li>Average 70 % gain</li> <li>The business is operating by entrepreneur. Existing no employee.</li> <li>One will be appointed in the future.</li> <li>Collects goods from</li> <li>Agreed grace period is 3 months.</li> </ul> |  |  |  |  |