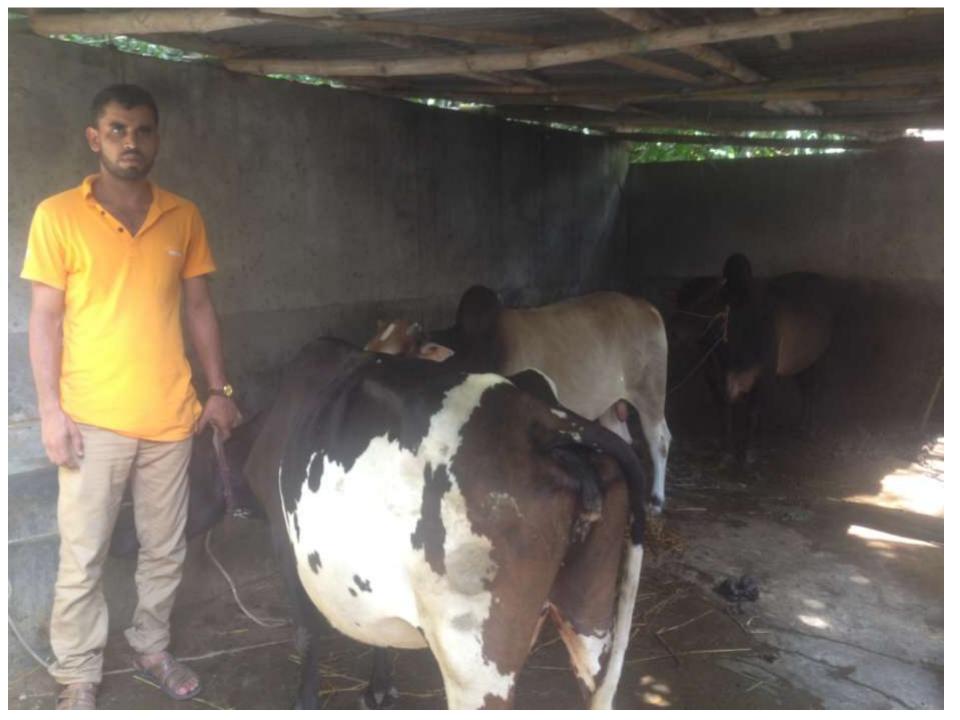

| Proposed Nobin Udyokta Business Info                 |   |                                                                                                                                                                                                                                                                                                                                          |  |  |  |  |
|------------------------------------------------------|---|------------------------------------------------------------------------------------------------------------------------------------------------------------------------------------------------------------------------------------------------------------------------------------------------------------------------------------------|--|--|--|--|
| Business Name                                        | : | MAKSHUDA DAIRY FARM                                                                                                                                                                                                                                                                                                                      |  |  |  |  |
| Location                                             | : | :Talihara, Shakerkola,Bogra.                                                                                                                                                                                                                                                                                                             |  |  |  |  |
| Total Investment in BDT                              | : | BDT 340,000/-                                                                                                                                                                                                                                                                                                                            |  |  |  |  |
| Financing                                            | : | Self BDT 280,000/- (from existing business) 18 %<br>Required Investment BDT 60,000/- (as equity) 82 %                                                                                                                                                                                                                                    |  |  |  |  |
| Present salary/drawings<br>from business (estimates) | : | BDT 5,000                                                                                                                                                                                                                                                                                                                                |  |  |  |  |
| Proposed Salary                                      | : | BDT 5,000                                                                                                                                                                                                                                                                                                                                |  |  |  |  |
| Size of shop                                         | : | 20 ft x 22 ft=440 square ft                                                                                                                                                                                                                                                                                                              |  |  |  |  |
| Security of the shop                                 | : | N/A                                                                                                                                                                                                                                                                                                                                      |  |  |  |  |
| Implementation                                       |   | <ul> <li>The business is planned to be scaled up by investment in existing goods like; Daily Enkam.</li> <li>Average 70 % gain</li> <li>The business is operating by entrepreneur. Existing no employee.</li> <li>One will be appointed in the future.</li> <li>Collects goods from</li> <li>Agreed grace period is 3 months.</li> </ul> |  |  |  |  |

| Existing Business (BDT)           |       |         |         |  |  |  |
|-----------------------------------|-------|---------|---------|--|--|--|
| Particular                        | Daily | Monthly | Yearly  |  |  |  |
| Revenue (sales)                   |       |         |         |  |  |  |
| Milk production                   | 300   | 9,000   | 108,000 |  |  |  |
| Total Sales (A)                   | 300   | 9,000   | 108,000 |  |  |  |
| Less. Variable Expense            |       |         |         |  |  |  |
| Milk production                   | 70    | 2,100   | 25,200  |  |  |  |
| Total variable Expense (B)        | 70    | 2,100   | 25,200  |  |  |  |
| Contribution Margin (CM) [C=(A-B) | 230   | 6,900   | 82,800  |  |  |  |
| Less. Fixed Expense               |       |         |         |  |  |  |
| House rant                        |       |         | 0       |  |  |  |
| Electricity Bill                  |       | 200     | 2,400   |  |  |  |
| Transportation                    |       | 500     | 6,000   |  |  |  |
| Salary (self)                     |       | 5,000   | 60,000  |  |  |  |
| Mobile Bill                       |       | 300     | 3,600   |  |  |  |
| Non cash item                     |       |         |         |  |  |  |
| Depreciation                      |       | 0       | 0       |  |  |  |
| Total fixed Cost (D)              |       | 6,000   | 72,000  |  |  |  |
| Net Profit (E) [C-D)              |       | 900     | 10,800  |  |  |  |