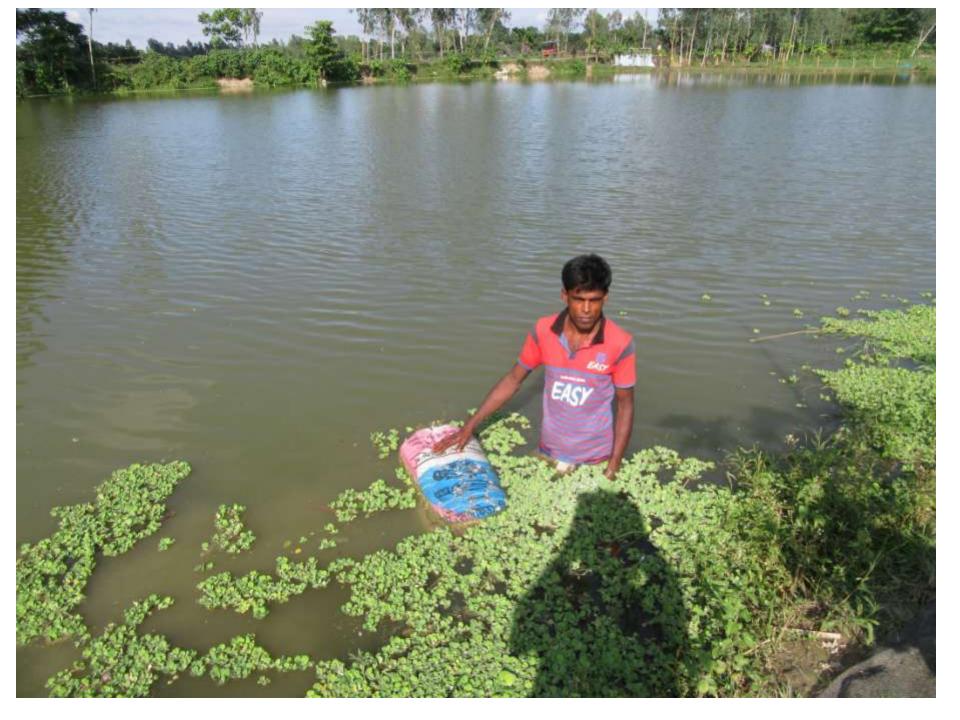

| Proposed Nobin Udyokta Business Info                                                                                                 |   |                                                                                                                                                                   |  |  |  |
|--------------------------------------------------------------------------------------------------------------------------------------|---|-------------------------------------------------------------------------------------------------------------------------------------------------------------------|--|--|--|
| Business Name                                                                                                                        | : | : MS BISMILLAH MOTSHO KHAMAR                                                                                                                                      |  |  |  |
| Location                                                                                                                             | : | Naldanga, P.S: Alangi , Dist: Bogra                                                                                                                               |  |  |  |
| Total Investment in BDT                                                                                                              | : | BDT 300000 /-                                                                                                                                                     |  |  |  |
| Financing                                                                                                                            | : | Self BDT 250000 /- (from existing business) 83 %<br>Required Investment BDT 50000 /- (as equity) 17 %                                                             |  |  |  |
| Present salary/drawings<br>from business (estimates)                                                                                 | : | BDT 5,000                                                                                                                                                         |  |  |  |
| Proposed Salary                                                                                                                      | : | BDT 5000                                                                                                                                                          |  |  |  |
| Size of shop                                                                                                                         | : | 3.5 Bigha                                                                                                                                                         |  |  |  |
| Security of the shop                                                                                                                 | : |                                                                                                                                                                   |  |  |  |
| <ul> <li>goods like;Fish Sales .</li> <li>Average 30 % gain on sales.</li> <li>The business is operating by entrepreneur.</li> </ul> |   | <ul> <li>Average 30 % gain on sales.</li> <li>The business is operating by entrepreneur.</li> <li>After getting equity fund 01labor will be appointed.</li> </ul> |  |  |  |

Pictures