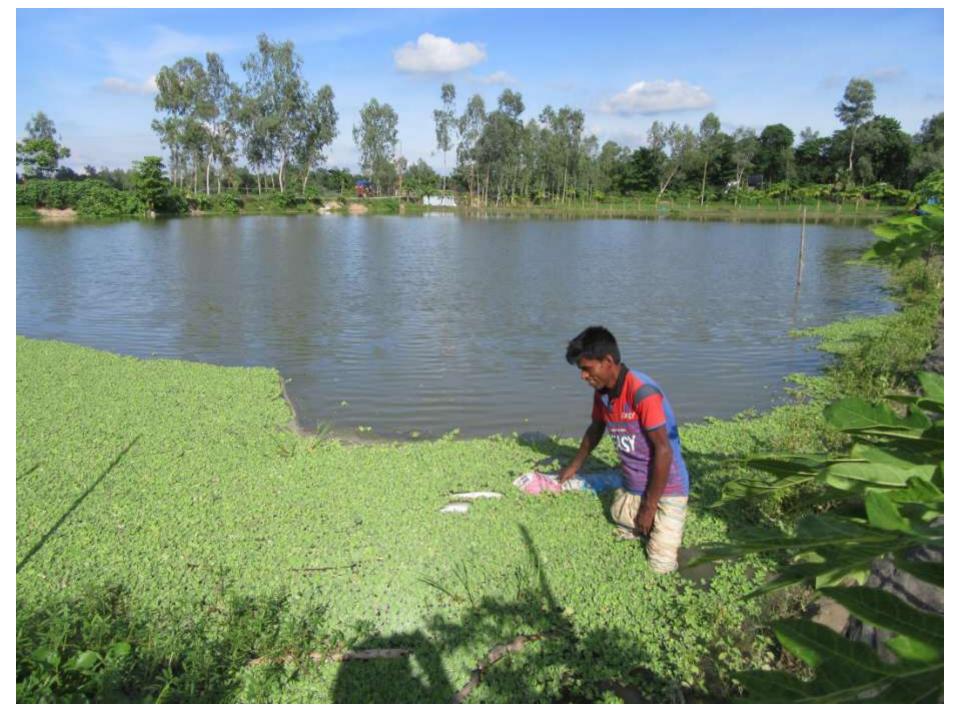

| Net Cash Surplus                                  | 113,200      | 239,000      | 378,030      |  |  |



| <b>S</b> <sub>TRENGTH</sub><br>Employment: Self: 01 Family: 0 Others: 0<br>Experience & Skill : 07 Years<br>Quality goods & services;<br>Skill and experience; | WEAKNESS<br>Lack of Capital/Investment               |
|----------------------------------------------------------------------------------------------------------------------------------------------------------------|------------------------------------------------------|
| Opportunities<br>Huge demand in the community<br>Location of shop; Naldanga, P.S: Alangi ,<br>Dist: Bogra<br>Regular customers;                                | <b>T</b> HREATS<br>Theft<br>Fire<br>Political unrest |

Pictures









# **FAMILY PICTURE**