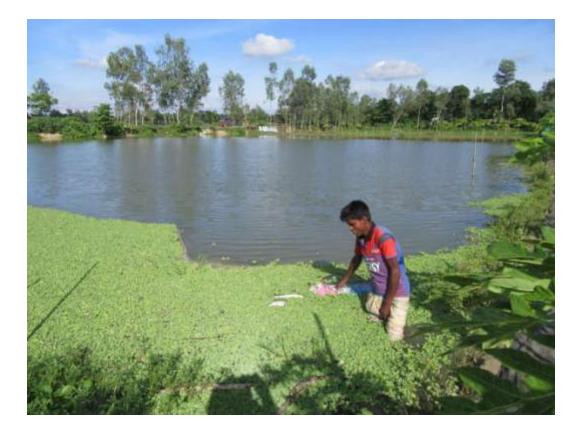

#### Proposed NU Business Name: MS BISMILLAH MOTSHO KHAMAR



Project identification and prepared by: Md. Matiur Rahman Dhunat Unit, Bogra Project verified by: Md. Mozaharul Islam Sarker



| Brief Bio of The Proposed Nobin Udyokta                                                                                                                        |       |                                                                                                                                                                                                                                      |  |  |  |
|----------------------------------------------------------------------------------------------------------------------------------------------------------------|-------|-----------------------------------------------------------------------------------------