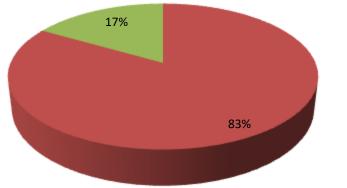

| Proposed Nobin Udyokta Business Info                                                                                                 |   |                                                                                                                                                                   |  |  |  |
|--------------------------------------------------------------------------------------------------------------------------------------|---|-------------------------------------------------------------------------------------------------------------------------------------------------------------------|--|--|--|
| Business Name                                                                                                                        | : | : MS BISMILLAH MOTSHO KHAMAR                                                                                                                                      |  |  |  |
| Location                                                                                                                             | : | Naldanga, P.S: Alangi , Dist: Bogra                                                                                                                               |  |  |  |
| Total Investment in BDT                                                                                                              | : | BDT 300000 /-                                                                                                                                                     |  |  |  |
| Financing                                                                                                                            | : | Self BDT 250000 /- (from existing business) 83 %<br>Required Investment BDT 50000 /- (as equity) 17 %                                                             |  |  |  |
| Present salary/drawings<br>from business (estimates)                                                                                 | : | BDT 5,000                                                                                                                                                         |  |  |  |
| Proposed Salary                                                                                                                      | : | BDT 5000                                                                                                                                                          |  |  |  |
| Size of shop                                                                                                                         | : | 3.5 Bigha                                                                                                                                                         |  |  |  |
| Security of the shop                                                                                                                 | : |                                                                                                                                                                   |  |  |  |
| <ul> <li>goods like;Fish Sales .</li> <li>Average 30 % gain on sales.</li> <li>The business is operating by entrepreneur.</li> </ul> |   | <ul> <li>Average 30 % gain on sales.</li> <li>The business is operating by entrepreneur.</li> <li>After getting equity fund 01labor will be appointed.</li> </ul> |  |  |  |