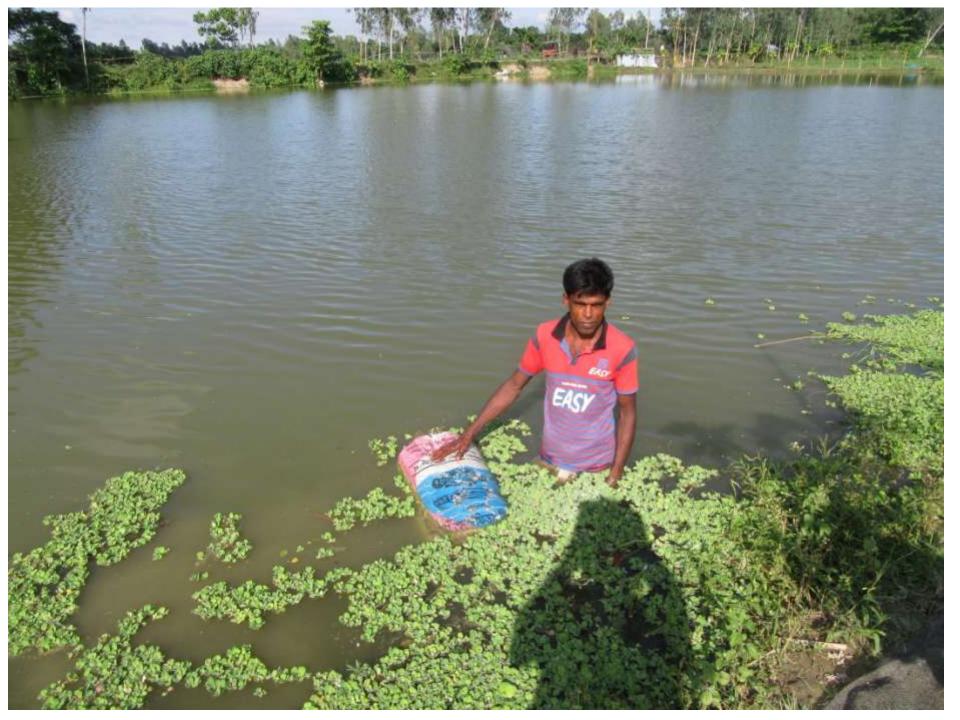

| Net Cash Surplus                                  | 113,200      | 239,000      | 378,030      |  |  |



| <b>S</b> <sub>TRENGTH</sub><br>Employment: Self: 01 Family: 0 Others: 0<br>Experience & Skill : 07 Years<br>Quality goods & services;<br>Skill and experience; | WEAKNESS<br>Lack of Capital/Investment               |
|----------------------------------------------------------------------------------------------------------------------------------------------------------------|------------------------------------------------------|
| Opportunities<br>Huge demand in the community<br>Location of shop; Naldanga, P.S: Alangi ,<br>Dist: Bogra<br>Regular customers;                                | <b>T</b> HREATS<br>Theft<br>Fire<br>Political unrest |

Pictures









# **FAMILY PICTURE**