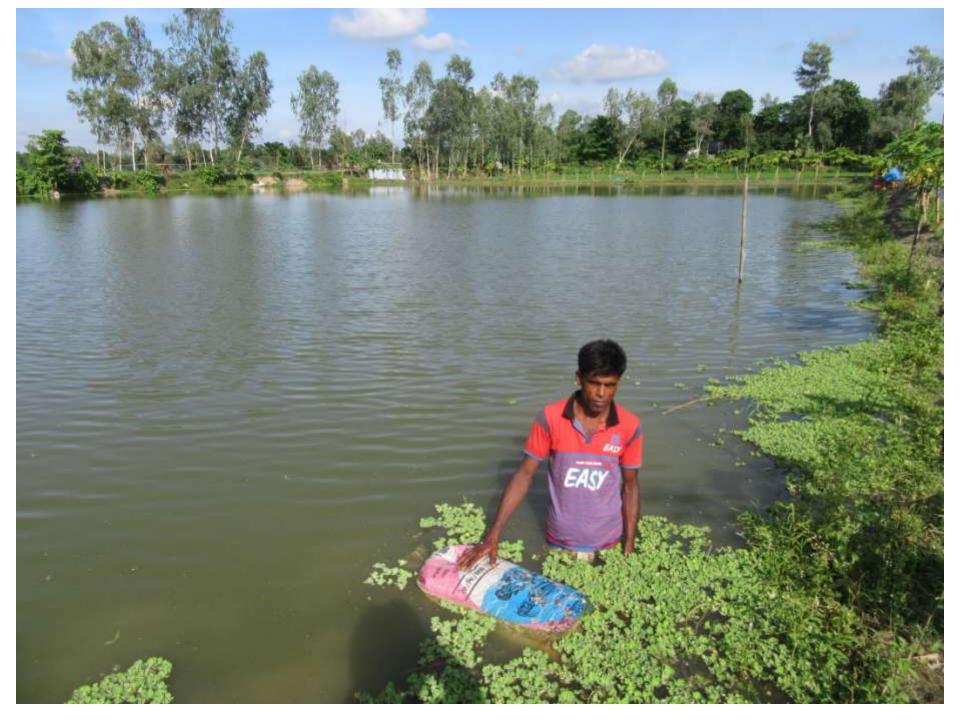

| Proposed Nobin Udyokta Business Info                                                                                                 |   |                                                                                                                                                                   |  |  |  |
|--------------------------------------------------------------------------------------------------------------------------------------|---|-------------------------------------------------------------------------------------------------------------------------------------------------------------------|--|--|--|
| Business Name                                                                                                                        | : | : MS BISMILLAH MOTSHO KHAMAR                                                                                                                                      |  |  |  |
| Location                                                                                                                             | : | Naldanga, P.S: Alangi , Dist: Bogra                                                                                                                               |  |  |  |
| Total Investment in BDT                                                                                                              | : | BDT 300000 /-                                                                                                                                                     |  |  |  |
| Financing                                                                                                                            | : | Self BDT 250000 /- (from existing business) 83 %<br>Required Investment BDT 50000 /- (as equity) 17 %                                                             |  |  |  |
| Present salary/drawings<br>from business (estimates)                                                                                 | : | BDT 5,000                                                                                                                                                         |  |  |  |
| Proposed Salary                                                                                                                      | : | BDT 5000                                                                                                                                                          |  |  |  |
| Size of shop                                                                                                                         | : | 3.5 Bigha                                                                                                                                                         |  |  |  |
| Security of the shop                                                                                                                 | : |                                                                                                                                                                   |  |  |  |
| <ul> <li>goods like;Fish Sales .</li> <li>Average 30 % gain on sales.</li> <li>The business is operating by entrepreneur.</li> </ul> |   | <ul> <li>Average 30 % gain on sales.</li> <li>The business is operating by entrepreneur.</li> <li>After getting equity fund 01labor will be appointed.</li> </ul> |  |  |  |

Pictures