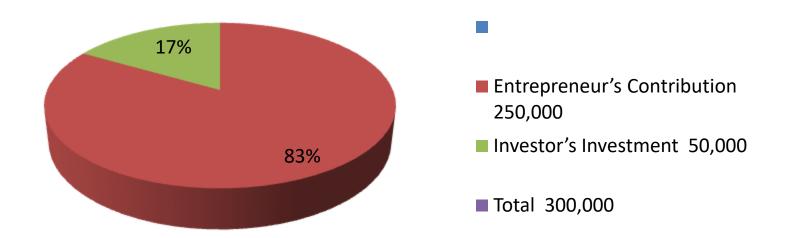

| Proposed Nobin Udyokta Business Info              |   |                                                                                                                                                                                                                                                                                                                 |  |  |  |
|---------------------------------------------------|---|-----------------------------------------------------------------------------------------------------------------------------------------------------------------------------------------------------------------------------------------------------------------------------------------------------------------|--|--|--|
| Business Name                                     | : | : JOYNAL ABEDIN POSUPALON KHAMAR                                                                                                                                                                                                                                                                                |  |  |  |
| Location                                          | : | Naldanga, P.S: Alangi , Dist: Bogra                                                                                                                                                                                                                                                                             |  |  |  |
| Total Investment in BDT                           | : | BDT 300000 /-                                                                                                                                                                                                                                                                                                   |  |  |  |
| Financing                                         | : | Self BDT 250000 /- (from existing business) 83 % Required Investment BDT 50000 /- (as equity) 17 %                                                                                                                                                                                                              |  |  |  |
| Present salary/drawings from business (estimates) | : | BDT 4,000                                                                                                                                                                                                                                                                                                       |  |  |  |
| Proposed Salary                                   | : | BDT 4,000                                                                                                                                                                                                                                                                                                       |  |  |  |
| Size of shop                                      | : | 20 ft x 10 ft= 300 square ft                                                                                                                                                                                                                                                                                    |  |  |  |
| Security of the shop                              | : |                                                                                                                                                                                                                                                                                                                 |  |  |  |
| Implementation                                    | : | <ul> <li>The business is planned to be scaled up by investment in existing goods like; Milk Sales .</li> <li>Average 80 % gain on sales.</li> <li>The business is operating by entrepreneur.</li> <li>After getting equity fund 01labor will be appointed.</li> <li>Agreed grace period is 3 months.</li> </ul> |  |  |  |

| Investment Breakdown |      |                   |         |                 |                   |        |         |
|----------------------|------|-------------------|---------|-----------------|-------------------|--------|---------|
| Existing             |      |                   |         | Proposed        |                   |        |         |
|                      |      |                   | Amount  | Amount Proposed |                   |        |         |
| Particulars          | Qty. | <b>Unit Price</b> | (BDT)   | Qty             | <b>Unit Price</b> | (BDT)  | Total   |
| Cow                  | 2    | 90,000            | 180,000 | 1               | 50,000            | 50,000 | 230,000 |
| Calf                 | 2    | 35000             | 70,000  | 0               | 10,000            | 0      | 70,000  |
| Total                | 0    | 0                 | 250,000 | 0               | 0                 | 50,000 | 300,000 |