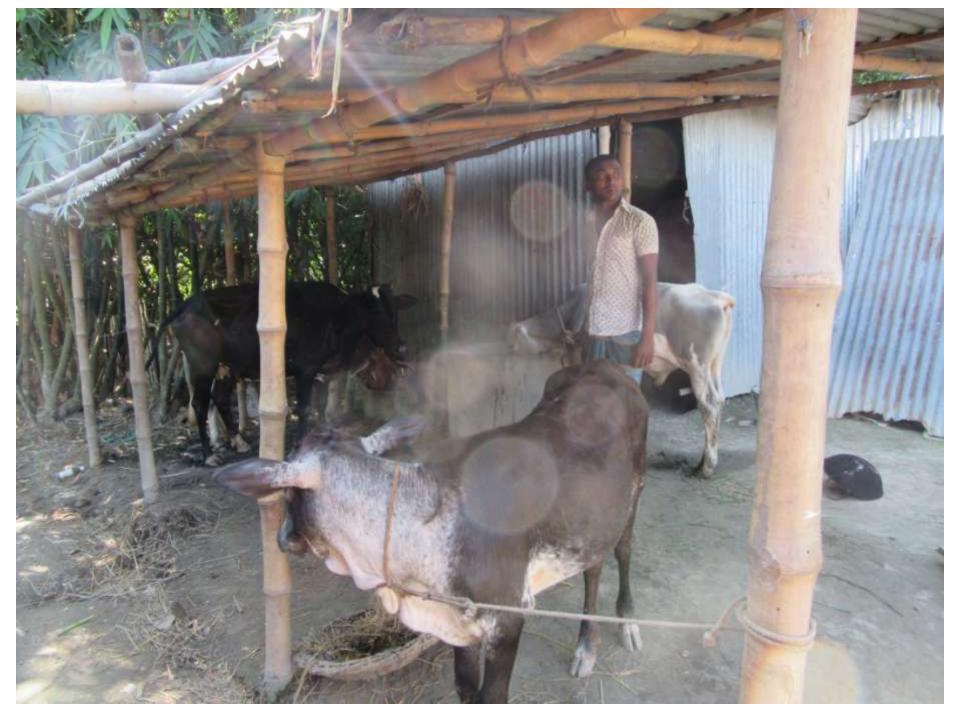

Payment of GB Loan                                | 0            | 0            | 0            |
| 2.3 | Investment Pay Back (Including Ownership Tr. Fee) | 20,000       | 20,000       | 20,000       |
|     | Total Cash Outflow                                | 70,000       | 20,000       | 20,000       |
| 3   | Net Cash Surplus                                  | 98,800       | 206,240      | 322,752      |

### **SWOT ANALYSIS**

# Strength

Employment: Self: 01 Family: 0 Others: 0

Experience & Skill: 07 Years

Quality goods & services;

Skill and experience;

## WEAKNESS

Lack of Capital/Investment

## **O**PPORTUNITIES

Huge demand in the community

Location of shop; Naldanga, P.S: Alangi,

Dist: Bogra

Regular customers;

### THREATS

Theft

Fire

Political unrest

# Pictures









## **FAMILY PICTURE**