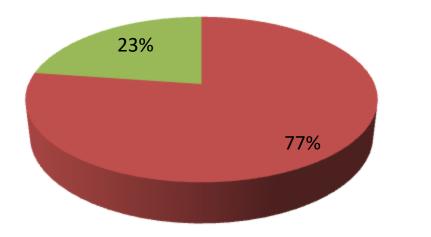

| Proposed Nobin Udyokta Business Info                 |   |                                                                                                                                                                                                                                                                                                                |  |  |  |
|------------------------------------------------------|---|----------------------------------------------------------------------------------------------------------------------------------------------------------------------------------------------------------------------------------------------------------------------------------------------------------------|--|--|--|
| Business Name                                        |   | M/S MAA BABA DAIRY FARM                                                                                                                                                                                                                                                                                        |  |  |  |
| Location                                             | : | Naldanga , P.S: Dhanat , Dist: Bogra                                                                                                                                                                                                                                                                           |  |  |  |
| Total Investment in BDT                              | : | BDT -220000 /-                                                                                                                                                                                                                                                                                                 |  |  |  |
| Financing                                            | : | Self BDT- 170000 /- (from existing business) 77 %<br>Required Investment BDT- 50000 /- (as equity) 23 %                                                                                                                                                                                                        |  |  |  |
| Present salary/drawings<br>from business (estimates) | : | BDT 4,000                                                                                                                                                                                                                                                                                                      |  |  |  |
| Proposed Salary                                      | : | BDT 4,000                                                                                                                                                                                                                                                                                                      |  |  |  |
| Size of shop                                         | : | 18 ft x 12 ft= 216 square ft                                                                                                                                                                                                                                                                                   |  |  |  |
| Security of the shop                                 | : | Νο                                                                                                                                                                                                                                                                                                             |  |  |  |
| Implementation                                       | : | <ul> <li>The business is planned to be scaled up by investment in existing goods like; Cow , etc.</li> <li>Average 80 % gain on sales.</li> <li>The business is operating by entrepreneur.</li> <li>After getting equity fund 01 labor will be appointed.</li> <li>Agreed grace period is 3 months.</li> </ul> |  |  |  |