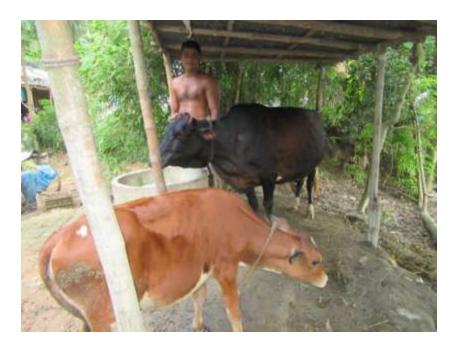

#### Proposed NU Business Name: M/S MAA BABA DAIRY FARM



Project identification and prepared by: Md.Matiur Rahman Dhunat Unit, Bogra Project verified by: Md. Mozaharul Islam Sarker



| Brief Bio of The Proposed Nobin Udyokta                                                                                                                        |       |                                                                                                                                                                                                                                                          |  |  |  |  |
|----------------------------------------------------------------------------------------------------------------------------------------------------------------|-------|-------------------------------------------------------------------