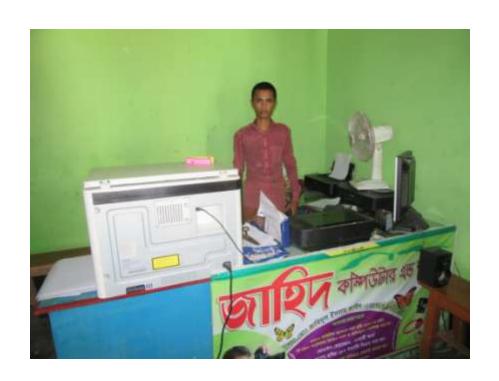

# Proposed NU Business Name: M/S JAHID COMPUTER STUDIO & PHOTOSTATE



Project identification and prepared by: Md. Matiur Rahman Dhunat Unit, Bogra

Project verified by: Md. Mozaharul Islam Sarker



| Brief Bio of The Proposed Nobin Udyokta                                                                          |          |                                                                                                                                                                                                                                  |  |  |  |  |  |
|------------------------------------------------------------------------------------------------------------------|----------|----------------------------------------------------------------------------------------------------------------------------------------------------------------------------