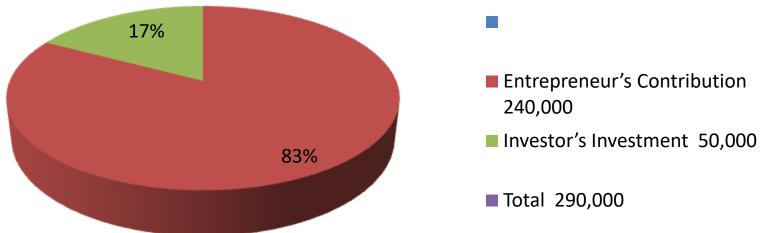

| Proposed Nobin Udyokta Business Info              |   |                                                                                                                                                                                                                                                                                     |  |  |  |  |
|---------------------------------------------------|---|-------------------------------------------------------------------------------------------------------------------------------------------------------------------------------------------------------------------------------------------------------------------------------------|--|--|--|--|
| Business Name                                     | : | M/S JAHID COMPUTER STUDIO & PHOTOSTATE                                                                                                                                                                                                                                              |  |  |  |  |
| Location                                          | : | Alangi Bazar, P.S: Alangi , Dist: Bogra                                                                                                                                                                                                                                             |  |  |  |  |
| Total Investment in BDT                           | : | BDT 290000 /-                                                                                                                                                                                                                                                                       |  |  |  |  |
| Financing                                         | : | Self BDT 240000 /- (from existing business)83 %                                                                                                                                                                                                                                     |  |  |  |  |
|                                                   |   | Required Investment BDT 50000 /- (as equity)17 %                                                                                                                                                                                                                                    |  |  |  |  |
| Present salary/drawings from business (estimates) | : | BDT 5,000                                                                                                                                                                                                                                                                           |  |  |  |  |
| Proposed Salary                                   | : | BDT 5,000                                                                                                                                                                                                                                                                           |  |  |  |  |
| Size of shop                                      | : | 10 ft x 8 ft= 80 square ft                                                                                                                                                                                                                                                          |  |  |  |  |
| Security of the shop                              | : |                                                                                                                                                                                                                                                                                     |  |  |  |  |
| Implementation                                    | : | <ul> <li>The business is planned to be scaled up by investment in existing goods like; Computer, Printer, Photocopy, Camera, IPS etc.</li> <li>Average 30 % gain on sales.</li> <li>The business is operating by entrepreneur.</li> <li>Agreed grace period is 3 months.</li> </ul> |  |  |  |  |