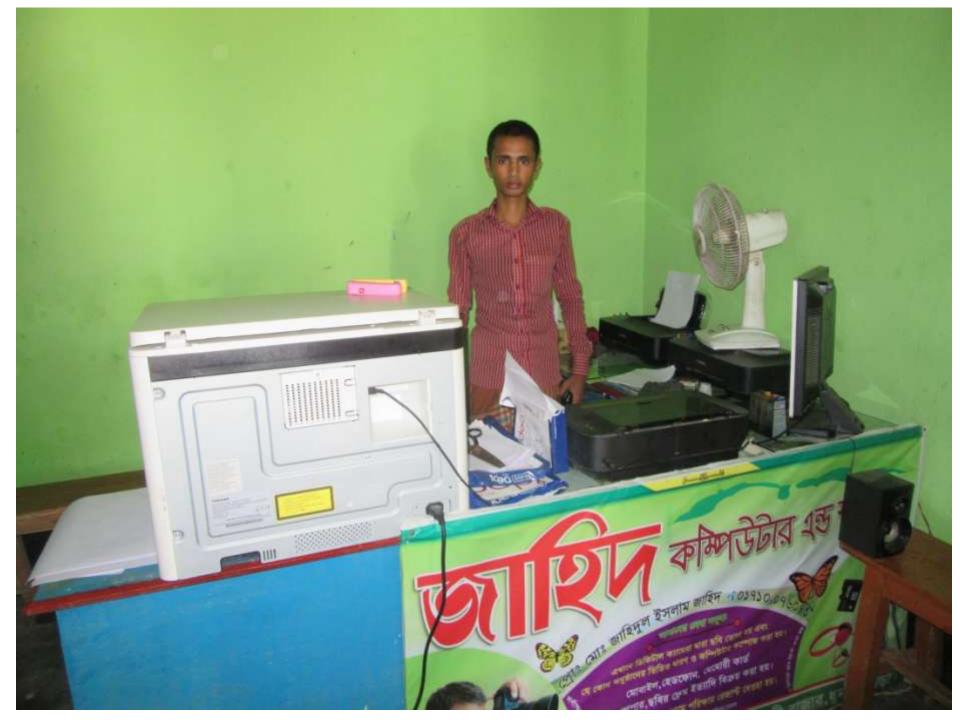

| Payment of GB Loan                                   | 0            | 0            | 0            |
| 2.3 | Investment Pay Back (Including Ownership Tr.<br>Fee) | 20,000       | 20,000       | 20,000       |
|     | Total Cash Outflow                                   | 70,000       | 20,000       | 20,000       |
| 3   | Net Cash Surplus                                     | 108,400      | 227,600      | 358,140      |

#### **SWOT ANALYSIS**

# Strength

Employment: Self: 01 Family: 0 Others: 0

Experience & Skill: 10 Years

Quality goods & services;

Skill and experience;

## WEAKNESS

Lack of Capital/Investment

## **O**PPORTUNITIES

Huge demand in the community Location of shop; Alangi, Dhunat, Bogra. Regular customers;

### THREATS

Theft

Fire

Political unrest

# Pictures











# **FAMILY PICTURE**