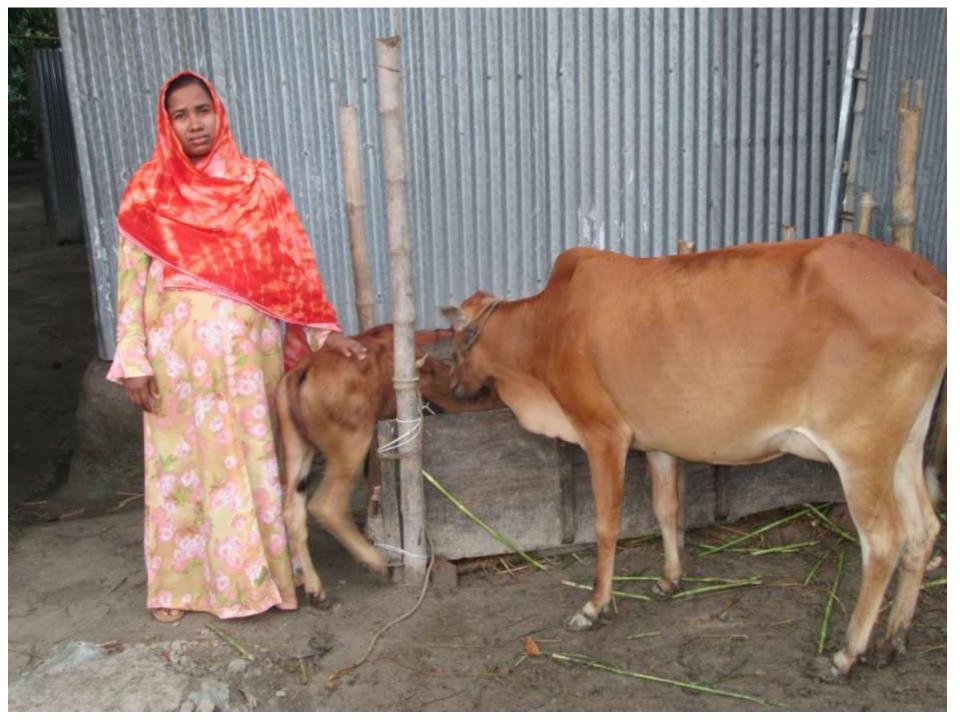

# Pictures

| Proposed Nobin Udyokta Business Info              |   |                                                                                                                                                                                                                                                                                                                                   |  |  |  |
|---------------------------------------------------|---|-----------------------------------------------------------------------------------------------------------------------------------------------------------------------------------------------------------------------------------------------------------------------------------------------------------------------------------|--|--|--|
| Business Name                                     | : | TASMIA DAIRY FARM                                                                                                                                                                                                                                                                                                                 |  |  |  |
| Location                                          | : | Doripara,Gabtali, Bogra.                                                                                                                                                                                                                                                                                                          |  |  |  |
| Total Investment in BDT                           | : | BDT 110,000/-                                                                                                                                                                                                                                                                                                                     |  |  |  |
| Financing                                         | : | Self BDT 60,000/- (from existing business) 55%                                                                                                                                                                                                                                                                                    |  |  |  |
|                                                   |   | Required Investment BDT 50,000/- (as equity) 45%                                                                                                                                                                                                                                                                                  |  |  |  |
| Present salary/drawings from business (estimates) | : | BDT 4,000                                                                                                                                                                                                                                                                                                                         |  |  |  |
| Proposed Salary                                   | : | BDT 4,000                                                                                                                                                                                                                                                                                                                         |  |  |  |
| Size of shop                                      | : | 06 ft x 08 ft= 60 square ft                                                                                                                                                                                                                                                                                                       |  |  |  |
| Security of the shop                              | : | N/A                                                                                                                                                                                                                                                                                                                               |  |  |  |
| Implementation                                    | : | <ul> <li>The business is planned to be scaled up by investment in existing goods like; Milk sales.</li> <li>Average 50% gain on sales.</li> <li>The business is operating by entrepreneur. Existing no labor.</li> <li>After getting equity fund 01 labor will be appointed.</li> <li>Agreed grace period is 3 months.</li> </ul> |  |  |  |