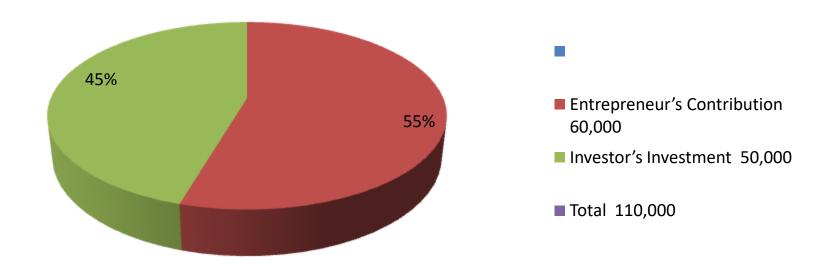

| Investment Breakdown |      |                   |        |                           |        |        |         |
|----------------------|------|-------------------|--------|---------------------------|--------|--------|---------|
| Existing Proposed    |      |                   |        |                           |        |        |         |
|                      |      |                   | Amount | Amount Propose            |        |        |         |
| Particulars          | Qty. | <b>Unit Price</b> | (BDT)  | Qty Unit Price (BDT) Tota |        |        | Total   |
| Cow                  | 1    | 40000             | 40,000 | 1                         | 50,000 | 50,000 | 90,000  |
| Bull                 | 1    | 20000             | 20,000 | 0                         | 0      | 0      | 20,000  |
| Total                | 2    | 0                 | 60,000 | 1                         | 0      | 50,000 | 110,000 |