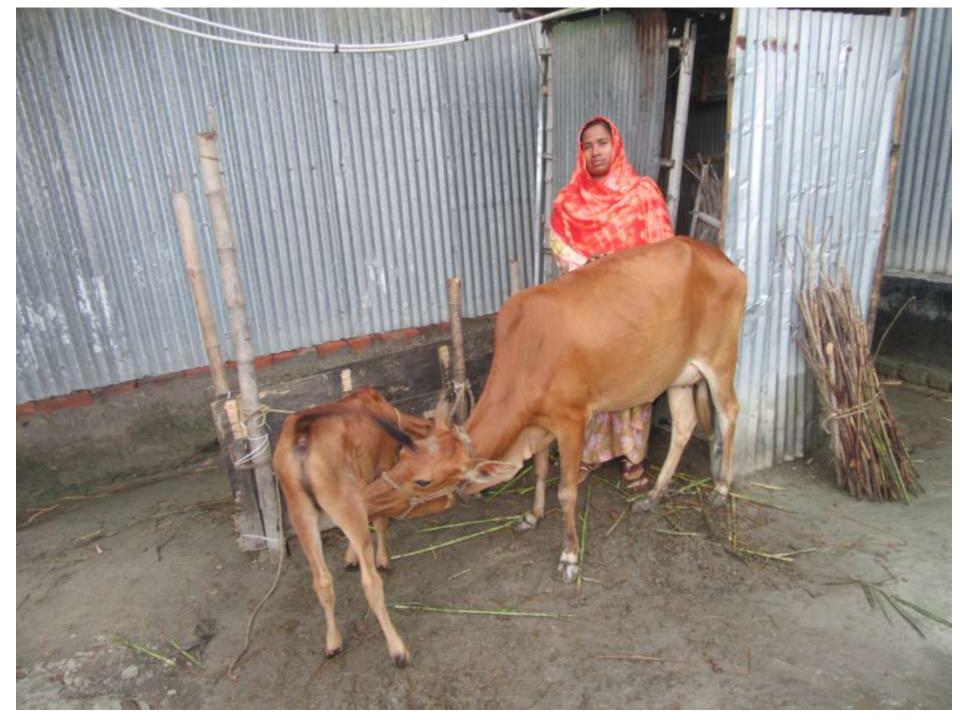

# Pictures

| Proposed Nobin Udyokta Business Info              |   |                                                                                                                                                                                                                                                                                                                                   |  |  |  |
|---------------------------------------------------|---|-----------------------------------------------------------------------------------------------------------------------------------------------------------------------------------------------------------------------------------------------------------------------------------------------------------------------------------|--|--|--|
| Business Name                                     | : | TASMIA DAIRY FARM                                                                                                                                                                                                                                                                                                                 |  |  |  |
| Location                                          | : | Doripara,Gabtali, Bogra.                                                                                                                                                                                                                                                                                                          |  |  |  |
| Total Investment in BDT                           | : | BDT 110,000/-                                                                                                                                                                                                                                                                                                                     |  |  |  |
| Financing                                         | : | Self BDT 60,000/- (from existing business) 55%                                                                                                                                                                                                                                                                                    |  |  |  |
|                                                   |   | Required Investment BDT 50,000/- (as equity) 45%                                                                                                                                                                                                                                                                                  |  |  |  |
| Present salary/drawings from business (estimates) | : | BDT 4,000                                                                                                                                                                                                                                                                                                                         |  |  |  |
| Proposed Salary                                   | : | BDT 4,000                                                                                                                                                                                                                                                                                                                         |  |  |  |
| Size of shop                                      | : | 06 ft x 08 ft= 60 square ft                                                                                                                                                                                                                                                                                                       |  |  |  |
| Security of the shop                              | : | N/A                                                                                                                                                                                                                                                                                                                               |  |  |  |
| Implementation                                    | : | <ul> <li>The business is planned to be scaled up by investment in existing goods like; Milk sales.</li> <li>Average 50% gain on sales.</li> <li>The business is operating by entrepreneur. Existing no labor.</li> <li>After getting equity fund 01 labor will be appointed.</li> <li>Agreed grace period is 3 months.</li> </ul> |  |  |  |