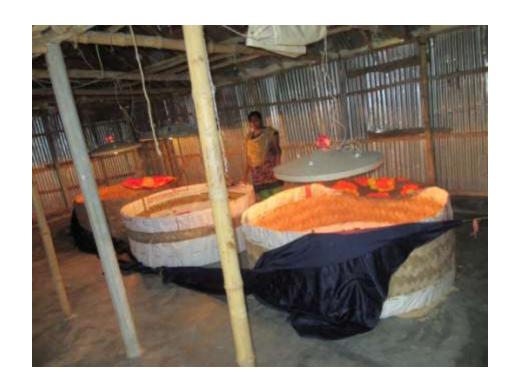

#### **Proposed NU Business Name: JUI POLTRY FARM**



Project identification and prepared by: Md . Obaidullah, Bogra Shadar Unit, Bogra Project verified by: Md. Mozaharul Islam Sarker



| Brief Bio of The Proposed Nobin Udyokta                                                                                                         |       |                                                                                                                                                                                                      |  |  |  |  |
|-------------------------------------------------------------------------------------------------------------------------------------------------|-------|-----------------------------------------------------------------------------------------------------------------------------------------------