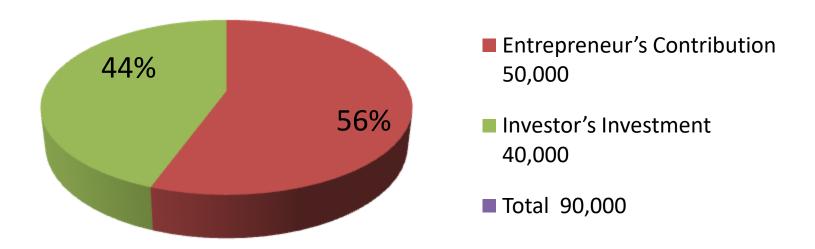

| Investment Breakdown |      |            |        |          |            |        |              |
|----------------------|------|------------|--------|----------|------------|--------|--------------|
| Existing             |      |            |        | Proposed |            |        |              |
| Particulars          | Qty. | Unit Price | Amount | Qty      | Unit Price | Amount | Propose<br>d |
|                      |      |            | (BDT)  |          |            | (BDT)  | Total        |
| Cow( Dashi)          | 1    | 50,000     | 50,000 | 1        | 40,000     | 40,000 | 90,000       |
| Total                | 1    | 0          | 50,000 | 1        | 0          | 40,000 | 90,000       |