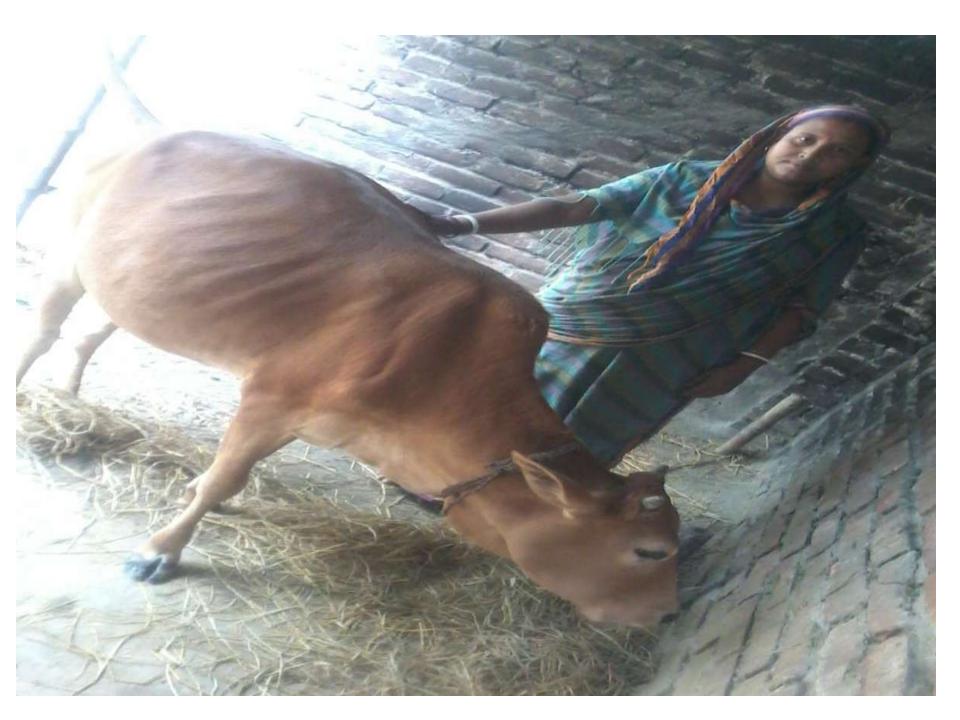

# Pictures

| Proposed Nobin Udyokta Business Info              |   |                                                                                                                                                                                                                                                                                                                             |  |  |  |
|---------------------------------------------------|---|-----------------------------------------------------------------------------------------------------------------------------------------------------------------------------------------------------------------------------------------------------------------------------------------------------------------------------|--|--|--|
| Business Name                                     | : | M/S TAPASI DAIRY FIRM                                                                                                                                                                                                                                                                                                       |  |  |  |
| Location                                          | : | Pushinda, Adomdighi, Bogra                                                                                                                                                                                                                                                                                                  |  |  |  |
| Total Investment in BDT                           | : | BDT 90,000/-                                                                                                                                                                                                                                                                                                                |  |  |  |
| Financing                                         | : | Self BDT 50,000/-(from existing business) 83%<br>Required Investment BDT 40,000/-(as equity) 17%                                                                                                                                                                                                                            |  |  |  |
| Present salary/drawings from business (estimates) | : | BDT 5,000/-                                                                                                                                                                                                                                                                                                                 |  |  |  |
| Proposed Salary                                   | : | BDT 5,000/-                                                                                                                                                                                                                                                                                                                 |  |  |  |
| Size of shop                                      | : | 10 ft x 8 ft= 80 square ft                                                                                                                                                                                                                                                                                                  |  |  |  |
| Implementation                                    | : | <ul> <li>The business is planned to be scaled up by investment in existing goods like; Milk etc.</li> <li>The business is operating by entrepreneur. Existing no employee.</li> <li>One will be appointed in the future.</li> <li>Collects goods from Adomdighi, Bogra</li> <li>Agreed grace period is 3 months.</li> </ul> |  |  |  |