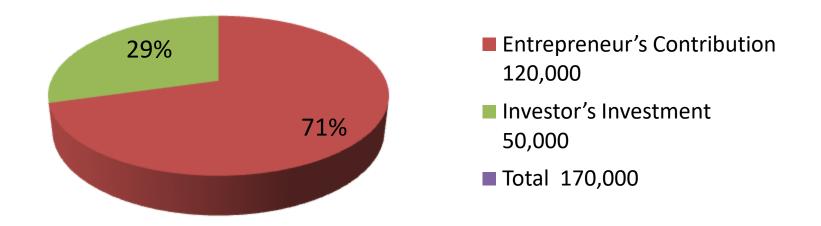

| Investment Breakdown |      |            |         |          |            |        |              |  |
|----------------------|------|------------|---------|----------|------------|--------|--------------|--|
| Existing             |      |            |         | Proposed |            |        |              |  |
| Particulars          | Qty. | Unit Price | Amount  | Qty      | Unit Price | Amount | Propose<br>d |  |
|                      |      |            | (BDT)   |          |            | (BDT)  | Total        |  |
| Cow( Dashi)          | 3    | 40,000     | 120,000 | 1        | 50,000     | 50,000 | 170,000      |  |
| Total                | 3    | 0          | 120,000 | 1        | 0          | 50,000 | 170,000      |  |