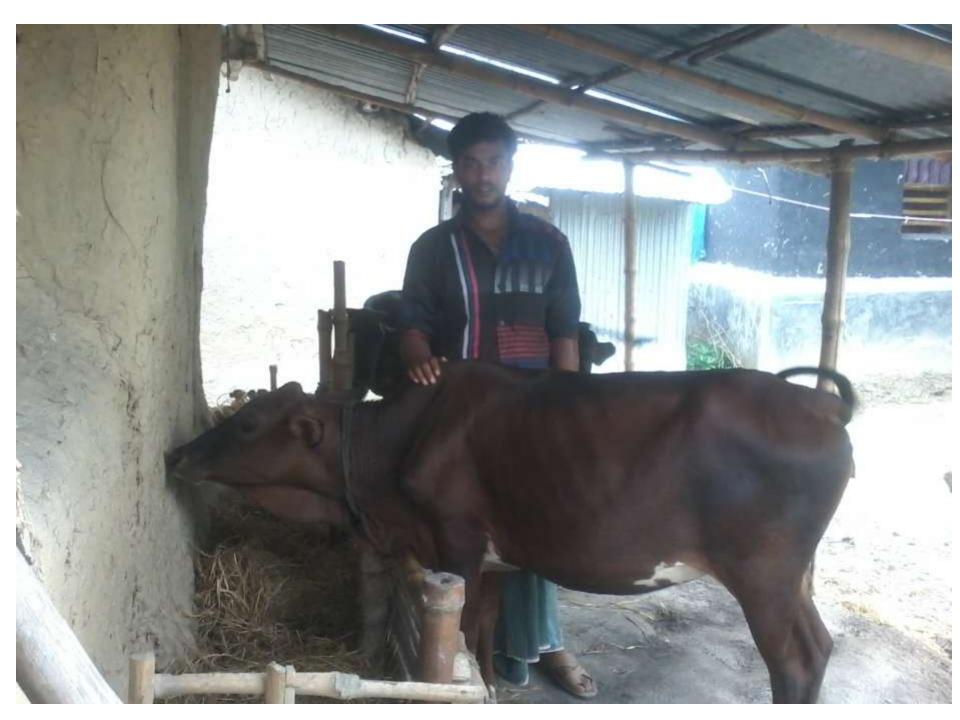

# Pictures

| Proposed Nobin Udyokta Business Info              |   |                                                                                                                                                                                                                                                                                                                             |  |  |  |
|---------------------------------------------------|---|-----------------------------------------------------------------------------------------------------------------------------------------------------------------------------------------------------------------------------------------------------------------------------------------------------------------------------|--|--|--|
| Business Name                                     | : | M/S RUBEL DAIRY FIRM                                                                                                                                                                                                                                                                                                        |  |  |  |
| Location                                          | : | Pushinda, Adomdighi, Bogra                                                                                                                                                                                                                                                                                                  |  |  |  |
| Total Investment in BDT                           | : | BDT 1,70,000/-                                                                                                                                                                                                                                                                                                              |  |  |  |
| Financing                                         | : | Self BDT 1,20,000/-(from existing business) 71%                                                                                                                                                                                                                                                                             |  |  |  |
|                                                   |   | Required Investment BDT 50,000/-(as equity) 29%                                                                                                                                                                                                                                                                             |  |  |  |
| Present salary/drawings from business (estimates) | : | BDT 5,000/-                                                                                                                                                                                                                                                                                                                 |  |  |  |
| Proposed Salary                                   | : | BDT 5,000/-                                                                                                                                                                                                                                                                                                                 |  |  |  |
| Size of shop                                      | : | 12 ft x 12 ft= 144 square ft                                                                                                                                                                                                                                                                                                |  |  |  |
| Implementation                                    | : | <ul> <li>The business is planned to be scaled up by investment in existing goods like; Milk etc.</li> <li>The business is operating by entrepreneur. Existing no employee.</li> <li>One will be appointed in the future.</li> <li>Collects goods from Adomdighi, Bogra</li> <li>Agreed grace period is 3 months.</li> </ul> |  |  |  |

| Investment Breakdown |      |            |         |          |            |        |              |  |
|----------------------|------|------------|---------|----------|------------|--------|--------------|--|
| Existing             |      |            |         | Proposed |            |        |              |  |
| Particulars          | Qty. | Unit Price | Amount  | Qty      | Unit Price | Amount | Propose<br>d |  |
|                      |      |            | (BDT)   |          |            | (BDT)  | Total        |  |
| Cow( Dashi)          | 3    | 40,000     | 120,000 | 1        | 50,000     | 50,000 | 170,000      |  |
| Total                | 3    | 0          | 120,000 | 1        | 0          | 50,000 | 170,000      |  |