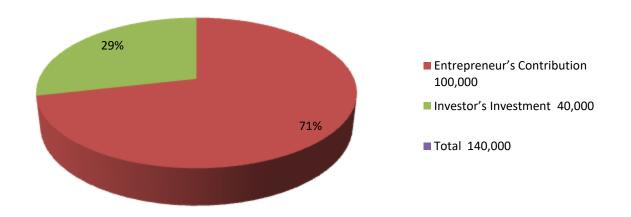

### **Proposed Nobin Udyokta Business Info**

| Business Name                                     | : | M/S RIPON OTOS                                                                                                                                                                                                                                                                                               |  |
|---------------------------------------------------|---|--------------------------------------------------------------------------------------------------------------------------------------------------------------------------------------------------------------------------------------------------------------------------------------------------------------|--|
| Location                                          | : | Kundogram, Adamdighi,Bogra                                                                                                                                                                                                                                                                                   |  |
| Total Investment in BDT                           | : | BDT140,0 00/-                                                                                                                                                                                                                                                                                                |  |
| Financing                                         | : | Self BDT 100,000/-(from existing business) 71% Required Investment BDT 40,000/-(as equity) 29%                                                                                                                                                                                                               |  |
| Present salary/drawings from business (estimates) | : | BDT 5,000/-                                                                                                                                                                                                                                                                                                  |  |
| Proposed Salary                                   | : | BDT 5,000/-                                                                                                                                                                                                                                                                                                  |  |
| Size of shop                                      | : | 10 ft x 8 ft= 80 square ft                                                                                                                                                                                                                                                                                   |  |
| Implementation                                    | : | <ul> <li>The business is planned to be scaled up by investment in existing goods like; Milk.</li> <li>The business is operating by entrepreneur. Existing no employee.</li> <li>One will be appointed in the future.</li> <li>Collects goods from Bogra</li> <li>Agreed grace period is 3 months.</li> </ul> |  |
|                                                   |   |                                                                                                                                                                                                                                                                                                              |  |