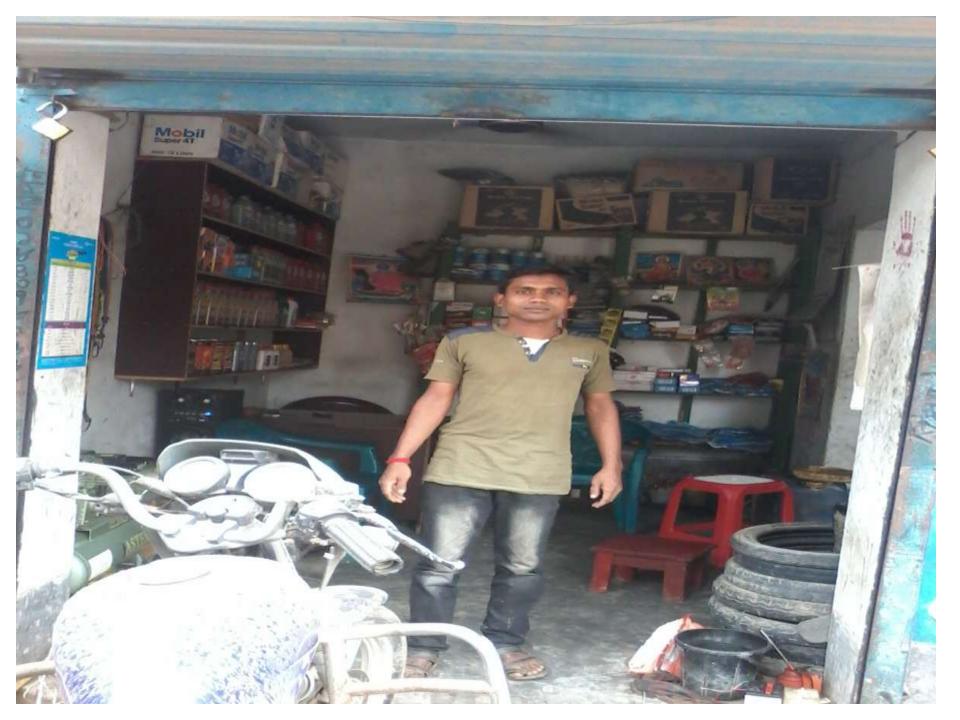

### **Proposed Nobin Udyokta Business Info**

| Business Name                                     | : | M/S RIPON OTOS                                                                                                                                                                                                                                                                                               |  |
|---------------------------------------------------|---|--------------------------------------------------------------------------------------------------------------------------------------------------------------------------------------------------------------------------------------------------------------------------------------------------------------|--|
| Location                                          | : | Kundogram, Adamdighi,Bogra                                                                                                                                                                                                                                                                                   |  |
| Total Investment in BDT                           | : | BDT140,0 00/-                                                                                                                                                                                                                                                                                                |  |
| Financing                                         | : | Self BDT 100,000/-(from existing business) 71% Required Investment BDT 40,000/-(as equity) 29%                                                                                                                                                                                                               |  |
| Present salary/drawings from business (estimates) | : | BDT 5,000/-                                                                                                                                                                                                                                                                                                  |  |
| Proposed Salary                                   | : | BDT 5,000/-                                                                                                                                                                                                                                                                                                  |  |
| Size of shop                                      | : | 10 ft x 8 ft= 80 square ft                                                                                                                                                                                                                                                                                   |  |
| Implementation                                    | : | <ul> <li>The business is planned to be scaled up by investment in existing goods like; Milk.</li> <li>The business is operating by entrepreneur. Existing no employee.</li> <li>One will be appointed in the future.</li> <li>Collects goods from Bogra</li> <li>Agreed grace period is 3 months.</li> </ul> |  |
|                                                   |   |                                                                                                                                                                                                                                                                                                              |  |

# Pictures