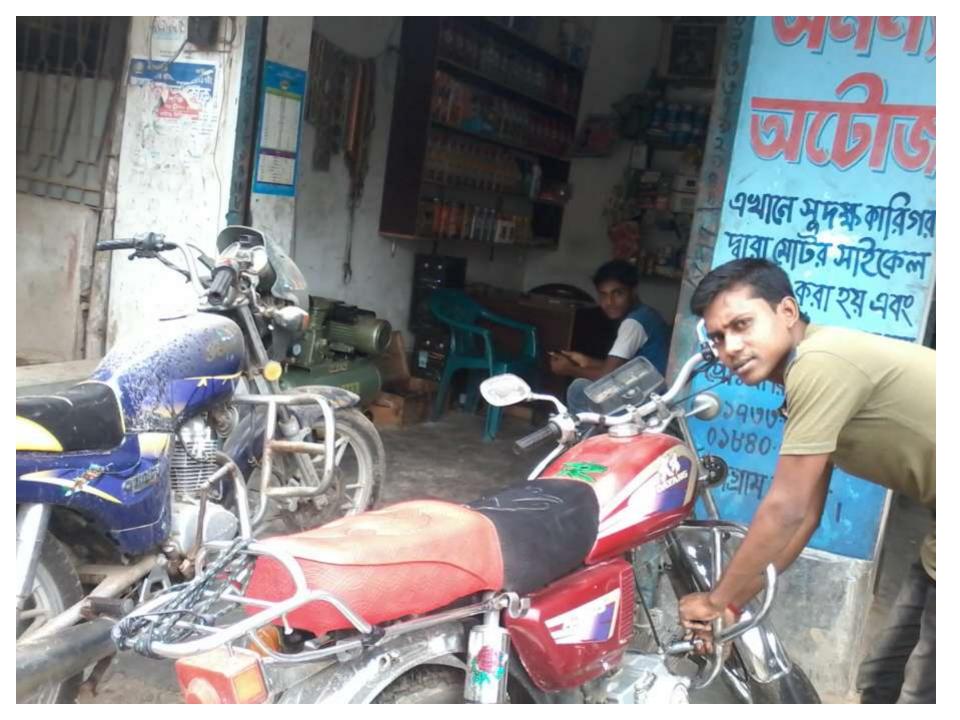

### **Proposed Nobin Udyokta Business Info**

| Business Name                                     | : | M/S RIPON OTOS                                                                                                                                                                                                                                                                                               |  |
|---------------------------------------------------|---|--------------------------------------------------------------------------------------------------------------------------------------------------------------------------------------------------------------------------------------------------------------------------------------------------------------|--|
| Location                                          | : | Kundogram, Adamdighi,Bogra                                                                                                                                                                                                                                                                                   |  |
| Total Investment in BDT                           | : | BDT140,0 00/-                                                                                                                                                                                                                                                                                                |  |
| Financing                                         | : | Self BDT 100,000/-(from existing business) 71% Required Investment BDT 40,000/-(as equity) 29%                                                                                                                                                                                                               |  |
| Present salary/drawings from business (estimates) | : | BDT 5,000/-                                                                                                                                                                                                                                                                                                  |  |
| Proposed Salary                                   | : | BDT 5,000/-                                                                                                                                                                                                                                                                                                  |  |
| Size of shop                                      | : | 10 ft x 8 ft= 80 square ft                                                                                                                                                                                                                                                                                   |  |
| Implementation                                    | : | <ul> <li>The business is planned to be scaled up by investment in existing goods like; Milk.</li> <li>The business is operating by entrepreneur. Existing no employee.</li> <li>One will be appointed in the future.</li> <li>Collects goods from Bogra</li> <li>Agreed grace period is 3 months.</li> </ul> |  |
|                                                   |   |                                                                                                                                                                                                                                                                                                              |  |

# Pictures