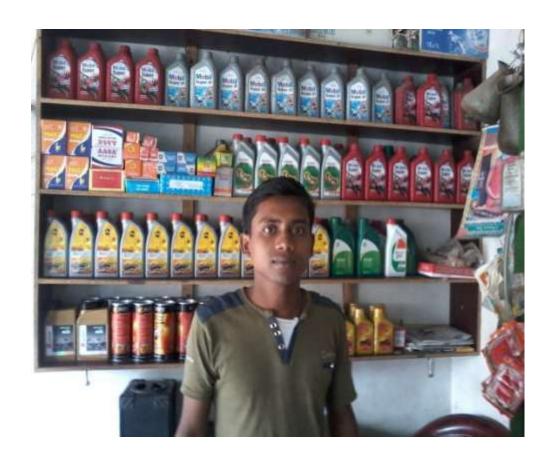

#### Proposed NU Business Name: M/S RIPON OTOS



Project identification and prepared by: Md .Mokter, Adomdighi Unit, Bogra

Project verified by: MD. Mozaharl Islam



| Brief Bio of The Proposed Nobin Udyokta                                                                                                         |       |                                                                                                                                                                                                       |  |  |
|-------------------------------------------------------------------------------------------------------------------------------------------------|-------|-------------------------------------------------------------------------------------------------------------------------------------------------------------------