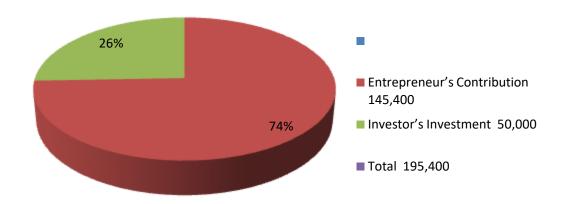

### **Proposed Nobin Udyokta Business Info**

| Business Name                                     | : | M/S MOHOSHIN WORKSHOP                                                                                                                                                                                                                                                                                        |  |  |  |
|---------------------------------------------------|---|--------------------------------------------------------------------------------------------------------------------------------------------------------------------------------------------------------------------------------------------------------------------------------------------------------------|--|--|--|
| Location                                          | : | Pushinda, Adamdighi, Bogra                                                                                                                                                                                                                                                                                   |  |  |  |
| Total Investment in BDT                           | : | BDT205,400/-                                                                                                                                                                                                                                                                                                 |  |  |  |
| Financing                                         | : | Self BDT 1,45,400/-(from existing business) 74% Required Investment BDT 50,000/-(as equity) 26%                                                                                                                                                                                                              |  |  |  |
| Present salary/drawings from business (estimates) | : | BDT 5,000/-                                                                                                                                                                                                                                                                                                  |  |  |  |
| Proposed Salary                                   | : | BDT 5,000/-                                                                                                                                                                                                                                                                                                  |  |  |  |
| Size of shop                                      | : | 15 ft x 10 ft= 150 square ft                                                                                                                                                                                                                                                                                 |  |  |  |
| Implementation                                    | : | <ul> <li>The business is planned to be scaled up by investment in existing goods like; Milk.</li> <li>The business is operating by entrepreneur. Existing no employee.</li> <li>One will be appointed in the future.</li> <li>Collects goods from Bogra</li> <li>Agreed grace period is 3 months.</li> </ul> |  |  |  |
|                                                   |   |                                                                                                                                                                                                                                                                                                              |  |  |  |

| Investment Breakdown |          |            |          |     |            |        |          |
|----------------------|----------|------------|----------|-----|------------|--------|----------|
|                      | Existing |            | Proposed |     |            |        |          |
| Particulars          | Qty.     | Unit Price | Amount   | Qty | Unit Price | Amount | Proposed |
|                      |          |            | (BDT)    |     |            | (BDT)  | Total    |
| Angle                | 300      | 60         | 18,000   |     | 50000      |        | 68,000   |
| Pati                 | 200      | 50         | 10,000   |     |            |        | 10,000   |
| Bar                  | 100      | 60         | 6,000    |     |            |        | 6,000    |
| Shit                 | 50       | 100        | 5,000    |     |            |        | 5,000    |
| Kati                 | 8        | 800        | 6,400    |     |            |        | 6,400    |
| Other                |          |            |          |     |            |        |          |
| Security             |          |            | 100,000  |     |            |        | 100,000  |
| Total                |          |            | 145400   |     | 50000      |        | 195400   |