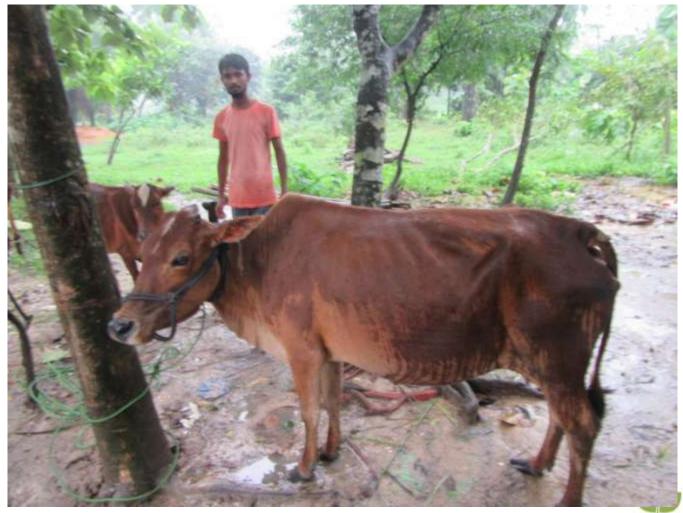

| Proposed Nobin Udyokta Business Info              |                                                 |                                                                                                                                                                                                                                                                               |  |  |  |
|---------------------------------------------------|-------------------------------------------------|-------------------------------------------------------------------------------------------------------------------------------------------------------------------------------------------------------------------------------------------------------------------------------|--|--|--|
| Business Name                                     | :                                               | ROMJAN DAIRY FIRM                                                                                                                                                                                                                                                             |  |  |  |
| Location                                          | :                                               | Sreepur, Gazipur                                                                                                                                                                                                                                                              |  |  |  |
| Total Investment in BDT                           | :                                               | BDT 250,000/-                                                                                                                                                                                                                                                                 |  |  |  |
| Financing                                         | :                                               | Self BDT 190,000/-(from existing business) 76%                                                                                                                                                                                                                                |  |  |  |
|                                                   | Required Investment BDT 60,000/-(as equity) 24% |                                                                                                                                                                                                                                                                               |  |  |  |
| Present salary/drawings from business (estimates) | :                                               | BDT 5,000/-                                                                                                                                                                                                                                                                   |  |  |  |
| Proposed Salary                                   | :                                               | BDT 5,000/-                                                                                                                                                                                                                                                                   |  |  |  |
| Size of shop                                      | :                                               | 10 ft x 15 ft= 150 square ft                                                                                                                                                                                                                                                  |  |  |  |
| Implementation                                    | :                                               | <ul> <li>The business is planned to be scaled up by investment in existing goods like; Milk etc.</li> <li>The business is operating by entrepreneur. Existing no employee.</li> <li>Collects goods from Sreepur, Gazipur</li> <li>Agreed grace period is 3 months.</li> </ul> |  |  |  |

| Investment Breakdown |          |       |         |      |       |        |          |
|----------------------|----------|-------|---------|------|-------|--------|----------|
|                      | Proposed |       |         |      |       |        |          |
| Particulars          | Qty.     | Unit  | Amoun   | Qty. | Unit  | Propos |          |
|                      |          | Price | t (BDT) |      | Price | nt     | ed Total |
|                      |          |       |         |      |       | (BDT)  |          |
| Cow                  |          |       | 150,000 |      |       | 60,000 | 210,000  |
| Calf                 |          |       | 40,000  |      |       | 0      | 40,000   |
|                      |          |       | 0       |      |       | 0      | 0        |
|                      | 0        | 0     | 190,000 | 0    | 0     | 60,000 | 250,000  |

# Pictures