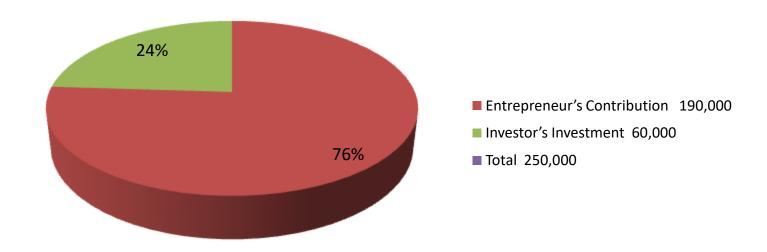

| Investment Breakdown |          |       |         |      |       |        |          |
|----------------------|----------|-------|---------|------|-------|--------|----------|
|                      | Proposed |       |         |      |       |        |          |
| Particulars          | Qty.     | Unit  | Amoun   | Qty. | Unit  | Propos |          |
|                      |          | Price | t (BDT) |      | Price | nt     | ed Total |
|                      |          |       |         |      |       | (BDT)  |          |
| Cow                  |          |       | 150,000 |      |       | 60,000 | 210,000  |
| Calf                 |          |       | 40,000  |      |       | 0      | 40,000   |
|                      |          |       | 0       |      |       | 0      | 0        |
|                      | 0        | 0     | 190,000 | 0    | 0     | 60,000 | 250,000  |