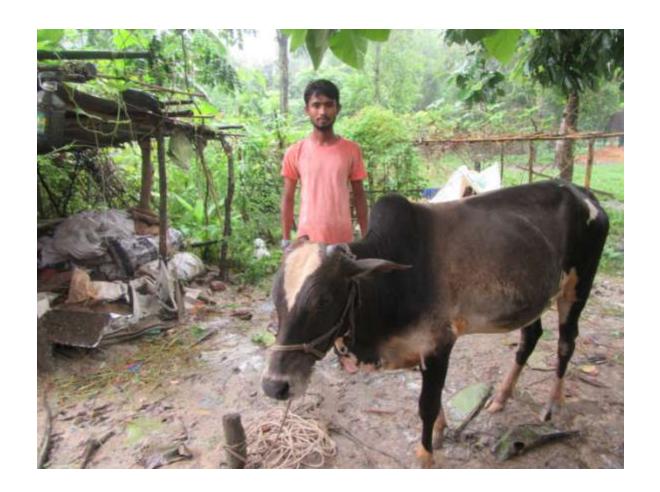

| Proposed Nobin Udyokta Business Info              |                                                 |                                                                                                                                                                                                                                                                               |  |  |  |
|---------------------------------------------------|-------------------------------------------------|-------------------------------------------------------------------------------------------------------------------------------------------------------------------------------------------------------------------------------------------------------------------------------|--|--|--|
| Business Name                                     | :                                               | ROMJAN DAIRY FIRM                                                                                                                                                                                                                                                             |  |  |  |
| Location                                          | :                                               | Sreepur, Gazipur                                                                                                                                                                                                                                                              |  |  |  |
| Total Investment in BDT                           | :                                               | BDT 250,000/-                                                                                                                                                                                                                                                                 |  |  |  |
| Financing                                         | :                                               | Self BDT 190,000/-(from existing business) 76%                                                                                                                                                                                                                                |  |  |  |
|                                                   | Required Investment BDT 60,000/-(as equity) 24% |                                                                                                                                                                                                                                                                               |  |  |  |
| Present salary/drawings from business (estimates) | :                                               | BDT 5,000/-                                                                                                                                                                                                                                                                   |  |  |  |
| Proposed Salary                                   | :                                               | BDT 5,000/-                                                                                                                                                                                                                                                                   |  |  |  |
| Size of shop                                      | :                                               | 10 ft x 15 ft= 150 square ft                                                                                                                                                                                                                                                  |  |  |  |
| Implementation                                    | :                                               | <ul> <li>The business is planned to be scaled up by investment in existing goods like; Milk etc.</li> <li>The business is operating by entrepreneur. Existing no employee.</li> <li>Collects goods from Sreepur, Gazipur</li> <li>Agreed grace period is 3 months.</li> </ul> |  |  |  |

| Investment Breakdown |          |       |         |      |       |        |          |
|----------------------|----------|-------|---------|------|-------|--------|----------|
|                      | Proposed |       |         |      |       |        |          |
| Particulars          | Qty.     | Unit  | Amoun   | Qty. | Unit  | Propos |          |
|                      |          | Price | t (BDT) |      | Price | nt     | ed Total |
|                      |          |       |         |      |       | (BDT)  |          |
| Cow                  |          |       | 150,000 |      |       | 60,000 | 210,000  |
| Calf                 |          |       | 40,000  |      |       | 0      | 40,000   |
|                      |          |       | 0       |      |       | 0      | 0        |
|                      | 0        | 0     | 190,000 | 0    | 0     | 60,000 | 250,000  |

# Pictures