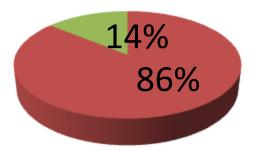

| Proposed Nobin Udyokta Business Info                 |   |                                                                                                                                                                                                                                                                                                                                              |  |  |  |
|------------------------------------------------------|---|----------------------------------------------------------------------------------------------------------------------------------------------------------------------------------------------------------------------------------------------------------------------------------------------------------------------------------------------|--|--|--|
| Business Name                                        | : | SUJON PILTI& DAIRY FARM                                                                                                                                                                                                                                                                                                                      |  |  |  |
| Location                                             | : | Chakpara,Mawna,Sreepur,Gazipur                                                                                                                                                                                                                                                                                                               |  |  |  |
| Total Investment in BDT                              | : | BDT 5,80,000/-                                                                                                                                                                                                                                                                                                                               |  |  |  |
| Financing                                            | : | Self BDT 5,00,000/- (from existing business) 86%<br>Required Investment BDT 80,000/- (as equity) 14%                                                                                                                                                                                                                                         |  |  |  |
| Present salary/drawings<br>from business (estimates) | : | BDT 5,000                                                                                                                                                                                                                                                                                                                                    |  |  |  |
| Proposed Salary                                      | : | BDT 5,000                                                                                                                                                                                                                                                                                                                                    |  |  |  |
| Size of shop                                         | : | 09 ft x 35 ft= 315 square ft                                                                                                                                                                                                                                                                                                                 |  |  |  |
| Implementation                                       | : | <ul> <li>He has 01 cow and 04 ox &amp; 1 Calf in her farm.</li> <li>Average Daily milk production is 10 liter and milk price is BDT 50.</li> <li>The business is operating by entrepreneur. Existing no employee.</li> <li>The farm is owned.</li> <li>Collects goods from Karan Bazar.</li> <li>Agreed grace period is 3 months.</li> </ul> |  |  |  |