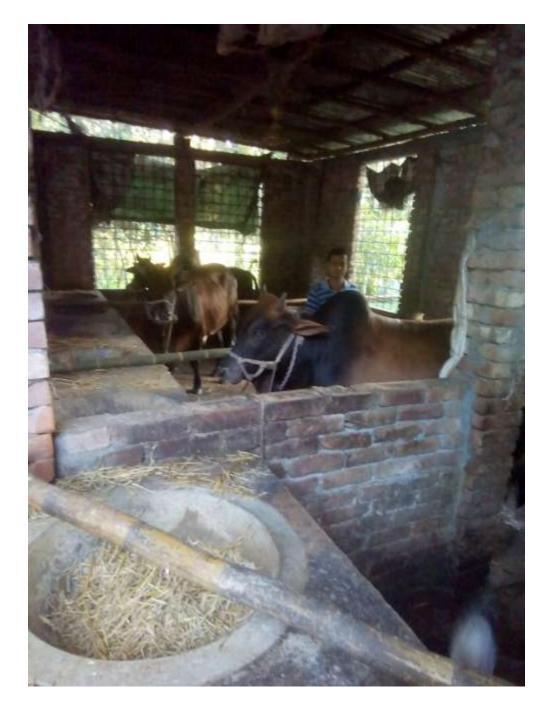

| Proposed Nobin Udyokta Business Info                 |   |                                                                                                                                                                                                                                                                                                                                              |  |  |  |
|------------------------------------------------------|---|----------------------------------------------------------------------------------------------------------------------------------------------------------------------------------------------------------------------------------------------------------------------------------------------------------------------------------------------|--|--|--|
| Business Name                                        | : | SUJON PILTI& DAIRY FARM                                                                                                                                                                                                                                                                                                                      |  |  |  |
| Location                                             | : | Chakpara,Mawna,Sreepur,Gazipur                                                                                                                                                                                                                                                                                                               |  |  |  |
| Total Investment in BDT                              | : | BDT 5,80,000/-                                                                                                                                                                                                                                                                                                                               |  |  |  |
| Financing                                            | : | Self BDT 5,00,000/- (from existing business) 86%<br>Required Investment BDT 80,000/- (as equity) 14%                                                                                                                                                                                                                                         |  |  |  |
| Present salary/drawings<br>from business (estimates) | : | BDT 5,000                                                                                                                                                                                                                                                                                                                                    |  |  |  |
| Proposed Salary                                      | : | BDT 5,000                                                                                                                                                                                                                                                                                                                                    |  |  |  |
| Size of shop                                         | : | 09 ft x 35 ft= 315 square ft                                                                                                                                                                                                                                                                                                                 |  |  |  |
| Implementation                                       | : | <ul> <li>He has 01 cow and 04 ox &amp; 1 Calf in her farm.</li> <li>Average Daily milk production is 10 liter and milk price is BDT 50.</li> <li>The business is operating by entrepreneur. Existing no employee.</li> <li>The farm is owned.</li> <li>Collects goods from Karan Bazar.</li> <li>Agreed grace period is 3 months.</li> </ul> |  |  |  |