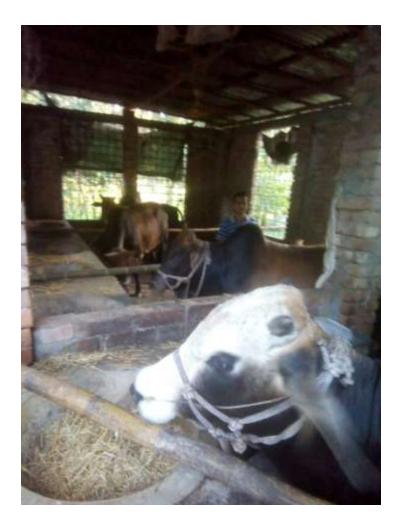

| Proposed Nobin Udyokta Business Info                 |   |                                                                                                                                                                                                                                                                                                                                              |  |  |  |
|------------------------------------------------------|---|----------------------------------------------------------------------------------------------------------------------------------------------------------------------------------------------------------------------------------------------------------------------------------------------------------------------------------------------|--|--|--|
| Business Name                                        | : | SUJON PILTI& DAIRY FARM                                                                                                                                                                                                                                                                                                                      |  |  |  |
| Location                                             | : | Chakpara,Mawna,Sreepur,Gazipur                                                                                                                                                                                                                                                                                                               |  |  |  |
| Total Investment in BDT                              | : | BDT 5,80,000/-                                                                                                                                                                                                                                                                                                                               |  |  |  |
| Financing                                            | : | Self BDT 5,00,000/- (from existing business) 86%<br>Required Investment BDT 80,000/- (as equity) 14%                                                                                                                                                                                                                                         |  |  |  |
| Present salary/drawings<br>from business (estimates) | : | BDT 5,000                                                                                                                                                                                                                                                                                                                                    |  |  |  |
| Proposed Salary                                      | : | BDT 5,000                                                                                                                                                                                                                                                                                                                                    |  |  |  |
| Size of shop                                         | : | 09 ft x 35 ft= 315 square ft                                                                                                                                                                                                                                                                                                                 |  |  |  |
| Implementation                                       | : | <ul> <li>He has 01 cow and 04 ox &amp; 1 Calf in her farm.</li> <li>Average Daily milk production is 10 liter and milk price is BDT 50.</li> <li>The business is operating by entrepreneur. Existing no employee.</li> <li>The farm is owned.</li> <li>Collects goods from Karan Bazar.</li> <li>Agreed grace period is 3 months.</li> </ul> |  |  |  |