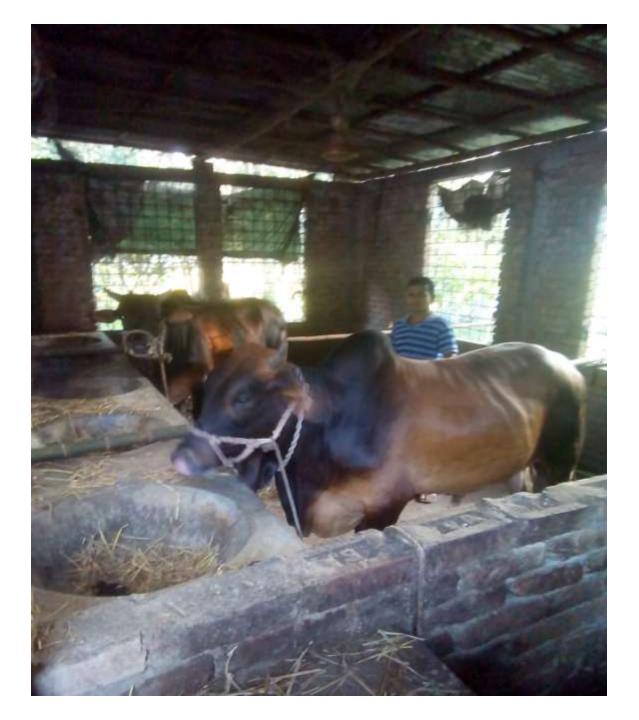

| Proposed Nobin Udyokta Business Info                 |   |                                                                                                                                                                                                                                                                                                                                              |  |  |  |
|------------------------------------------------------|---|----------------------------------------------------------------------------------------------------------------------------------------------------------------------------------------------------------------------------------------------------------------------------------------------------------------------------------------------|--|--|--|
| Business Name                                        | : | SUJON PILTI& DAIRY FARM                                                                                                                                                                                                                                                                                                                      |  |  |  |
| Location                                             | : | Chakpara,Mawna,Sreepur,Gazipur                                                                                                                                                                                                                                                                                                               |  |  |  |
| Total Investment in BDT                              | : | BDT 5,80,000/-                                                                                                                                                                                                                                                                                                                               |  |  |  |
| Financing                                            | : | Self BDT 5,00,000/- (from existing business) 86%<br>Required Investment BDT 80,000/- (as equity) 14%                                                                                                                                                                                                                                         |  |  |  |
| Present salary/drawings<br>from business (estimates) | : | BDT 5,000                                                                                                                                                                                                                                                                                                                                    |  |  |  |
| Proposed Salary                                      | : | BDT 5,000                                                                                                                                                                                                                                                                                                                                    |  |  |  |
| Size of shop                                         | : | 09 ft x 35 ft= 315 square ft                                                                                                                                                                                                                                                                                                                 |  |  |  |
| Implementation                                       | : | <ul> <li>He has 01 cow and 04 ox &amp; 1 Calf in her farm.</li> <li>Average Daily milk production is 10 liter and milk price is BDT 50.</li> <li>The business is operating by entrepreneur. Existing no employee.</li> <li>The farm is owned.</li> <li>Collects goods from Karan Bazar.</li> <li>Agreed grace period is 3 months.</li> </ul> |  |  |  |