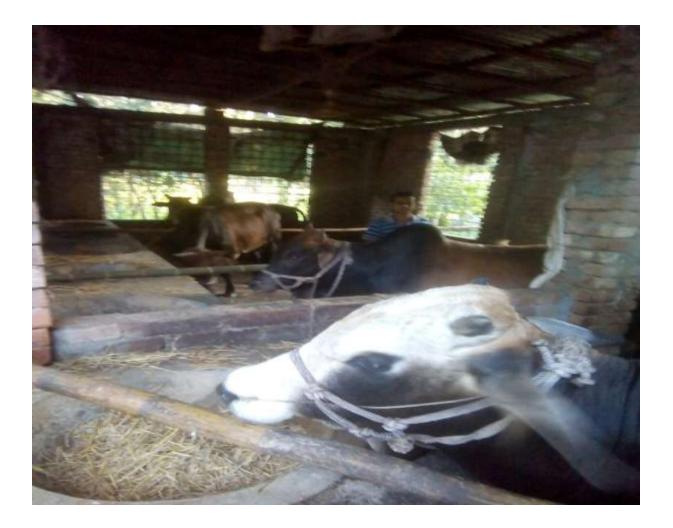

| Proposed Nobin Udyokta Business Info                 |   |                                                                                                                                                                                                                                                                                                                                              |  |  |  |
|------------------------------------------------------|---|----------------------------------------------------------------------------------------------------------------------------------------------------------------------------------------------------------------------------------------------------------------------------------------------------------------------------------------------|--|--|--|
| Business Name                                        | : | SUJON PILTI& DAIRY FARM                                                                                                                                                                                                                                                                                                                      |  |  |  |
| Location                                             | : | Chakpara,Mawna,Sreepur,Gazipur                                                                                                                                                                                                                                                                                                               |  |  |  |
| Total Investment in BDT                              | : | BDT 5,80,000/-                                                                                                                                                                                                                                                                                                                               |  |  |  |
| Financing                                            | : | Self BDT 5,00,000/- (from existing business) 86%<br>Required Investment BDT 80,000/- (as equity) 14%                                                                                                                                                                                                                                         |  |  |  |
| Present salary/drawings<br>from business (estimates) | : | BDT 5,000                                                                                                                                                                                                                                                                                                                                    |  |  |  |
| Proposed Salary                                      | : | BDT 5,000                                                                                                                                                                                                                                                                                                                                    |  |  |  |
| Size of shop                                         | : | 09 ft x 35 ft= 315 square ft                                                                                                                                                                                                                                                                                                                 |  |  |  |
| Implementation                                       | : | <ul> <li>He has 01 cow and 04 ox &amp; 1 Calf in her farm.</li> <li>Average Daily milk production is 10 liter and milk price is BDT 50.</li> <li>The business is operating by entrepreneur. Existing no employee.</li> <li>The farm is owned.</li> <li>Collects goods from Karan Bazar.</li> <li>Agreed grace period is 3 months.</li> </ul> |  |  |  |