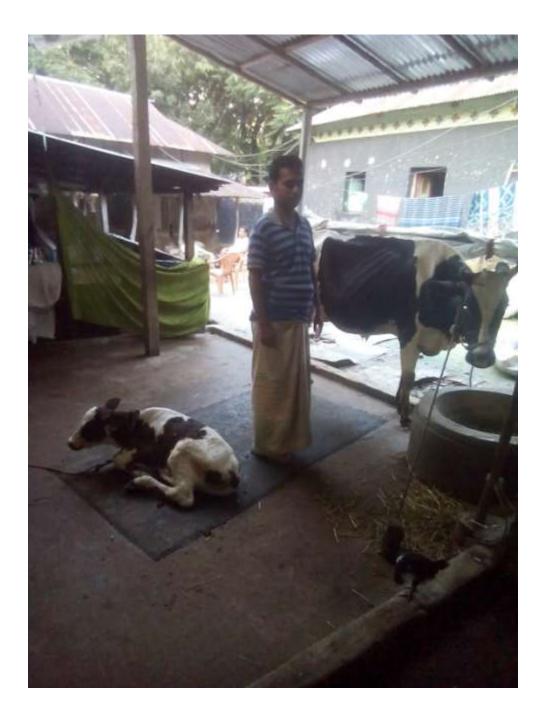

| Proposed Nobin Udyokta Business Info                 |   |                                                                                                                                                                                                                                                                                                                                              |  |  |  |
|------------------------------------------------------|---|----------------------------------------------------------------------------------------------------------------------------------------------------------------------------------------------------------------------------------------------------------------------------------------------------------------------------------------------|--|--|--|
| Business Name                                        | : | SUJON PILTI& DAIRY FARM                                                                                                                                                                                                                                                                                                                      |  |  |  |
| Location                                             | : | Chakpara,Mawna,Sreepur,Gazipur                                                                                                                                                                                                                                                                                                               |  |  |  |
| Total Investment in BDT                              | : | BDT 5,80,000/-                                                                                                                                                                                                                                                                                                                               |  |  |  |
| Financing                                            | : | Self BDT 5,00,000/- (from existing business) 86%<br>Required Investment BDT 80,000/- (as equity) 14%                                                                                                                                                                                                                                         |  |  |  |
| Present salary/drawings<br>from business (estimates) | : | BDT 5,000                                                                                                                                                                                                                                                                                                                                    |  |  |  |
| Proposed Salary                                      | : | BDT 5,000                                                                                                                                                                                                                                                                                                                                    |  |  |  |
| Size of shop                                         | : | 09 ft x 35 ft= 315 square ft                                                                                                                                                                                                                                                                                                                 |  |  |  |
| Implementation                                       | : | <ul> <li>He has 01 cow and 04 ox &amp; 1 Calf in her farm.</li> <li>Average Daily milk production is 10 liter and milk price is BDT 50.</li> <li>The business is operating by entrepreneur. Existing no employee.</li> <li>The farm is owned.</li> <li>Collects goods from Karan Bazar.</li> <li>Agreed grace period is 3 months.</li> </ul> |  |  |  |