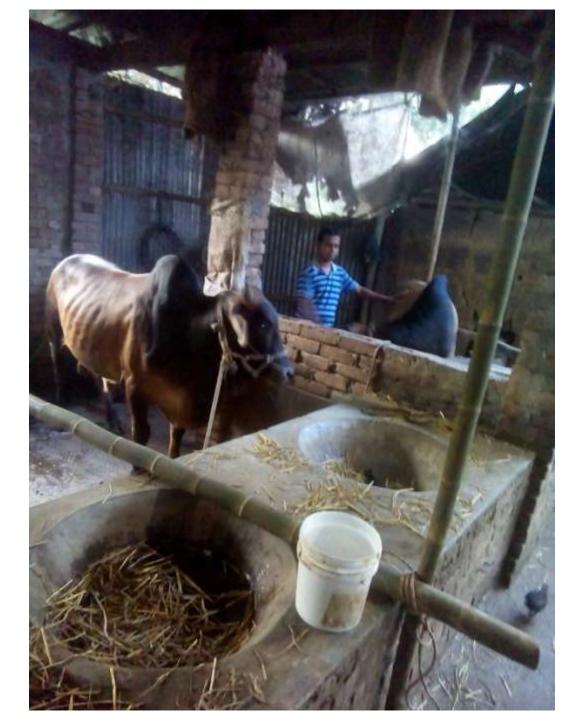

| Proposed Nobin Udyokta Business Info                 |   |                                                                                                                                                                                                                                                                                                                                              |  |  |  |
|------------------------------------------------------|---|----------------------------------------------------------------------------------------------------------------------------------------------------------------------------------------------------------------------------------------------------------------------------------------------------------------------------------------------|--|--|--|
| Business Name                                        | : | SUJON PILTI& DAIRY FARM                                                                                                                                                                                                                                                                                                                      |  |  |  |
| Location                                             | : | Chakpara,Mawna,Sreepur,Gazipur                                                                                                                                                                                                                                                                                                               |  |  |  |
| Total Investment in BDT                              | : | BDT 5,80,000/-                                                                                                                                                                                                                                                                                                                               |  |  |  |
| Financing                                            | : | Self BDT 5,00,000/- (from existing business) 86%<br>Required Investment BDT 80,000/- (as equity) 14%                                                                                                                                                                                                                                         |  |  |  |
| Present salary/drawings<br>from business (estimates) | : | BDT 5,000                                                                                                                                                                                                                                                                                                                                    |  |  |  |
| Proposed Salary                                      | : | BDT 5,000                                                                                                                                                                                                                                                                                                                                    |  |  |  |
| Size of shop                                         | : | 09 ft x 35 ft= 315 square ft                                                                                                                                                                                                                                                                                                                 |  |  |  |
| Implementation                                       | : | <ul> <li>He has 01 cow and 04 ox &amp; 1 Calf in her farm.</li> <li>Average Daily milk production is 10 liter and milk price is BDT 50.</li> <li>The business is operating by entrepreneur. Existing no employee.</li> <li>The farm is owned.</li> <li>Collects goods from Karan Bazar.</li> <li>Agreed grace period is 3 months.</li> </ul> |  |  |  |