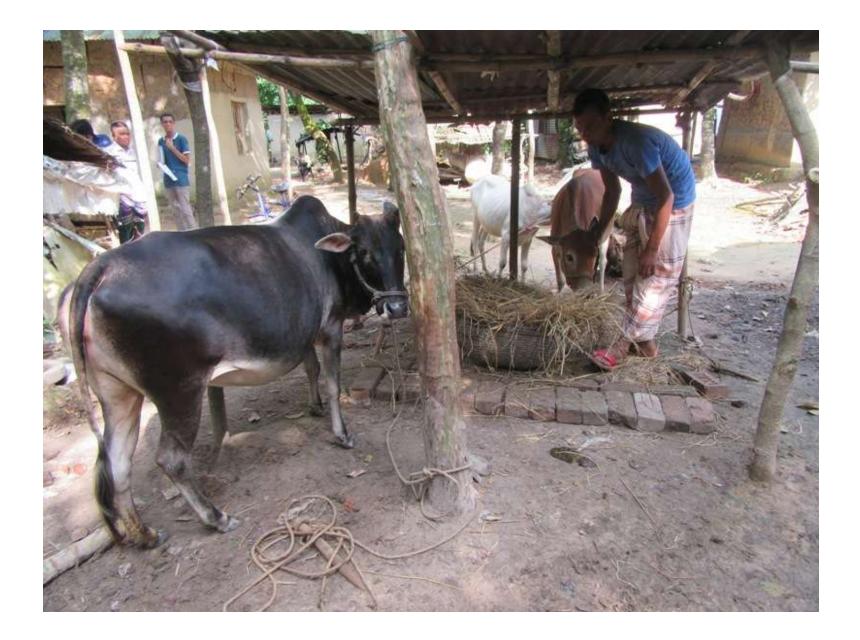

| Proposed Nobin Udyokta Business Info                 |   |                                                                                                                                                                                                                                                                                                                                           |  |  |  |
|------------------------------------------------------|---|-------------------------------------------------------------------------------------------------------------------------------------------------------------------------------------------------------------------------------------------------------------------------------------------------------------------------------------------|--|--|--|
| Business Name                                        | : | MATIUR DAIRY FARM                                                                                                                                                                                                                                                                                                                         |  |  |  |
| Location                                             |   | Rayed                                                                                                                                                                                                                                                                                                                                     |  |  |  |
| Total Investment in BDT                              | : | BDT 212,000/-                                                                                                                                                                                                                                                                                                                             |  |  |  |
| Financing                                            | : | Self BDT 142,000/- (from existing business) 67%<br>Required Investment BDT 70,000/- (as equity) 33%                                                                                                                                                                                                                                       |  |  |  |
| Present salary/drawings<br>from business (estimates) | : | BDT 4,000/-                                                                                                                                                                                                                                                                                                                               |  |  |  |
| Proposed Salary                                      | : | BDT 5,000/-                                                                                                                                                                                                                                                                                                                               |  |  |  |
| Size of Farm                                         | : | 08 ft x 06 ft= 48 square ft                                                                                                                                                                                                                                                                                                               |  |  |  |
| Implementation                                       | : | <ul> <li>He has one cow, two oxes, one calf in his farm.</li> <li>Average daily milk production is 06 liter and milk price is BDT 60/</li> <li>The business is operated by entrepreneur. Existing no employee.</li> <li>The farm is owned.</li> <li>Collects cows from Amraid Bazar.</li> <li>Agreed grace period is 3 months.</li> </ul> |  |  |  |