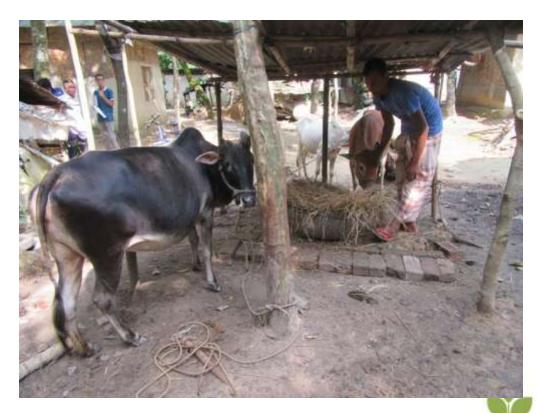

| Proposed Nobin Udyokta Business Info                 |   |                                                                                                                                                                                                                                                                                                                                           |  |  |  |
|------------------------------------------------------|---|-------------------------------------------------------------------------------------------------------------------------------------------------------------------------------------------------------------------------------------------------------------------------------------------------------------------------------------------|--|--|--|
| Business Name                                        | : | MATIUR DAIRY FARM                                                                                                                                                                                                                                                                                                                         |  |  |  |
| Location                                             |   | Rayed                                                                                                                                                                                                                                                                                                                                     |  |  |  |
| Total Investment in BDT                              | : | BDT 212,000/-                                                                                                                                                                                                                                                                                                                             |  |  |  |
| Financing                                            | : | Self BDT 142,000/- (from existing business) 67%<br>Required Investment BDT 70,000/- (as equity) 33%                                                                                                                                                                                                                                       |  |  |  |
| Present salary/drawings<br>from business (estimates) | : | BDT 4,000/-                                                                                                                                                                                                                                                                                                                               |  |  |  |
| Proposed Salary                                      | : | BDT 5,000/-                                                                                                                                                                                                                                                                                                                               |  |  |  |
| Size of Farm                                         | : | 08 ft x 06 ft= 48 square ft                                                                                                                                                                                                                                                                                                               |  |  |  |
| Implementation                                       | : | <ul> <li>He has one cow, two oxes, one calf in his farm.</li> <li>Average daily milk production is 06 liter and milk price is BDT 60/</li> <li>The business is operated by entrepreneur. Existing no employee.</li> <li>The farm is owned.</li> <li>Collects cows from Amraid Bazar.</li> <li>Agreed grace period is 3 months.</li> </ul> |  |  |  |