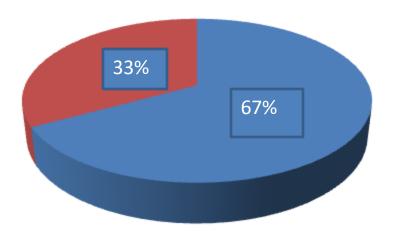

| Proposed Nobin Udyokta Business Info                 |   |                                                                                                                                                                                                                                                                                                                                           |  |  |  |
|------------------------------------------------------|---|-------------------------------------------------------------------------------------------------------------------------------------------------------------------------------------------------------------------------------------------------------------------------------------------------------------------------------------------|--|--|--|
| Business Name                                        | : | MATIUR DAIRY FARM                                                                                                                                                                                                                                                                                                                         |  |  |  |
| Location                                             |   | Rayed                                                                                                                                                                                                                                                                                                                                     |  |  |  |
| Total Investment in BDT                              | : | BDT 212,000/-                                                                                                                                                                                                                                                                                                                             |  |  |  |
| Financing                                            | : | Self BDT 142,000/- (from existing business) 67%<br>Required Investment BDT 70,000/- (as equity) 33%                                                                                                                                                                                                                                       |  |  |  |
| Present salary/drawings<br>from business (estimates) | : | BDT 4,000/-                                                                                                                                                                                                                                                                                                                               |  |  |  |
| Proposed Salary                                      | : | BDT 5,000/-                                                                                                                                                                                                                                                                                                                               |  |  |  |
| Size of Farm                                         | : | 08 ft x 06 ft= 48 square ft                                                                                                                                                                                                                                                                                                               |  |  |  |
| Implementation                                       | : | <ul> <li>He has one cow, two oxes, one calf in his farm.</li> <li>Average daily milk production is 06 liter and milk price is BDT 60/</li> <li>The business is operated by entrepreneur. Existing no employee.</li> <li>The farm is owned.</li> <li>Collects cows from Amraid Bazar.</li> <li>Agreed grace period is 3 months.</li> </ul> |  |  |  |