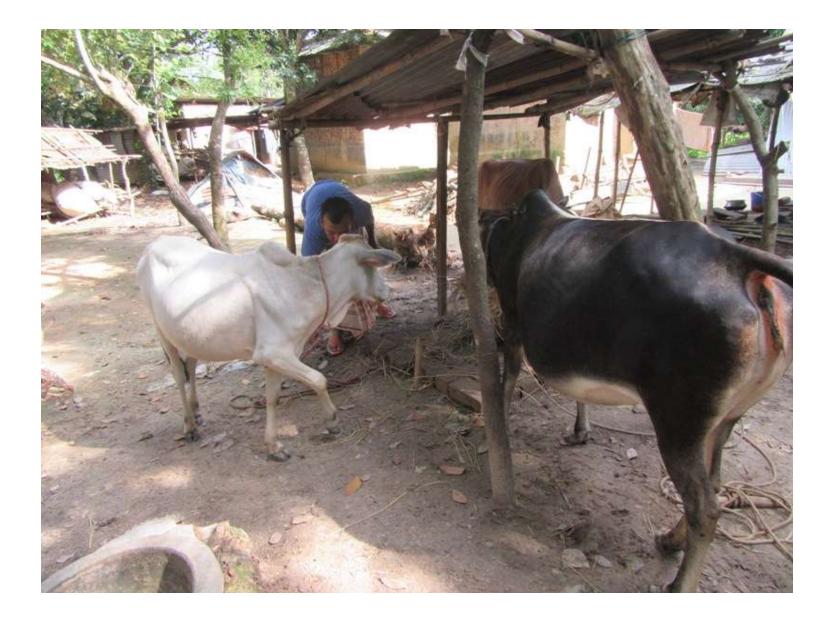

| Proposed Nobin Udyokta Business Info                 |   |                                                                                                                                                                                                                                                                                                                                           |  |  |  |
|------------------------------------------------------|---|-------------------------------------------------------------------------------------------------------------------------------------------------------------------------------------------------------------------------------------------------------------------------------------------------------------------------------------------|--|--|--|
| Business Name                                        | : | MATIUR DAIRY FARM                                                                                                                                                                                                                                                                                                                         |  |  |  |
| Location                                             |   | Rayed                                                                                                                                                                                                                                                                                                                                     |  |  |  |
| Total Investment in BDT                              | : | BDT 212,000/-                                                                                                                                                                                                                                                                                                                             |  |  |  |
| Financing                                            | : | Self BDT 142,000/- (from existing business) 67%<br>Required Investment BDT 70,000/- (as equity) 33%                                                                                                                                                                                                                                       |  |  |  |
| Present salary/drawings<br>from business (estimates) | : | BDT 4,000/-                                                                                                                                                                                                                                                                                                                               |  |  |  |
| Proposed Salary                                      | : | BDT 5,000/-                                                                                                                                                                                                                                                                                                                               |  |  |  |
| Size of Farm                                         | : | 08 ft x 06 ft= 48 square ft                                                                                                                                                                                                                                                                                                               |  |  |  |
| Implementation                                       | : | <ul> <li>He has one cow, two oxes, one calf in his farm.</li> <li>Average daily milk production is 06 liter and milk price is BDT 60/</li> <li>The business is operated by entrepreneur. Existing no employee.</li> <li>The farm is owned.</li> <li>Collects cows from Amraid Bazar.</li> <li>Agreed grace period is 3 months.</li> </ul> |  |  |  |