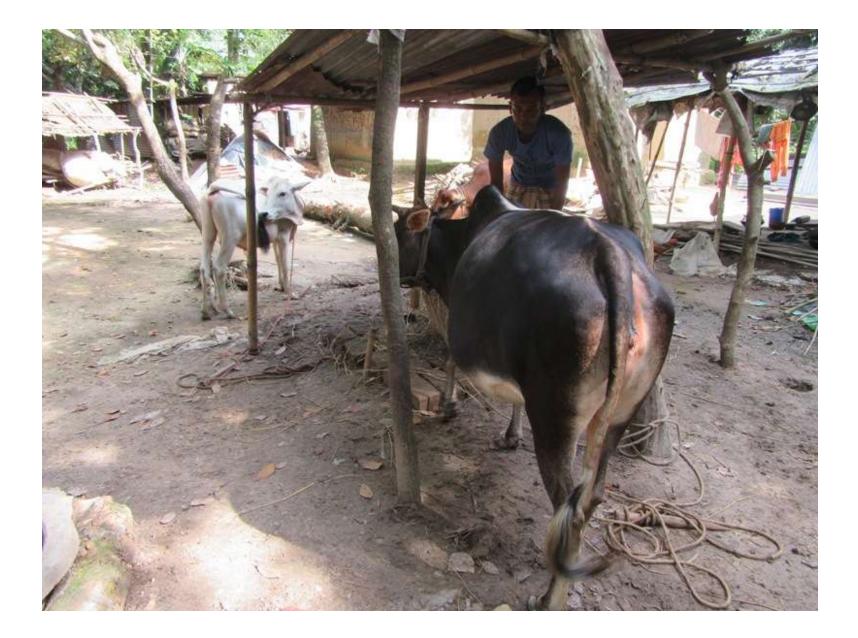

| Proposed Nobin Udyokta Business Info                 |   |                                                                                                                                                                                                                                                                                                                                           |  |  |  |
|------------------------------------------------------|---|-------------------------------------------------------------------------------------------------------------------------------------------------------------------------------------------------------------------------------------------------------------------------------------------------------------------------------------------|--|--|--|
| Business Name                                        | : | MATIUR DAIRY FARM                                                                                                                                                                                                                                                                                                                         |  |  |  |
| Location                                             |   | Rayed                                                                                                                                                                                                                                                                                                                                     |  |  |  |
| Total Investment in BDT                              | : | BDT 212,000/-                                                                                                                                                                                                                                                                                                                             |  |  |  |
| Financing                                            | : | Self BDT 142,000/- (from existing business) 67%<br>Required Investment BDT 70,000/- (as equity) 33%                                                                                                                                                                                                                                       |  |  |  |
| Present salary/drawings<br>from business (estimates) | : | BDT 4,000/-                                                                                                                                                                                                                                                                                                                               |  |  |  |
| Proposed Salary                                      | : | BDT 5,000/-                                                                                                                                                                                                                                                                                                                               |  |  |  |
| Size of Farm                                         | : | 08 ft x 06 ft= 48 square ft                                                                                                                                                                                                                                                                                                               |  |  |  |
| Implementation                                       | : | <ul> <li>He has one cow, two oxes, one calf in his farm.</li> <li>Average daily milk production is 06 liter and milk price is BDT 60/</li> <li>The business is operated by entrepreneur. Existing no employee.</li> <li>The farm is owned.</li> <li>Collects cows from Amraid Bazar.</li> <li>Agreed grace period is 3 months.</li> </ul> |  |  |  |