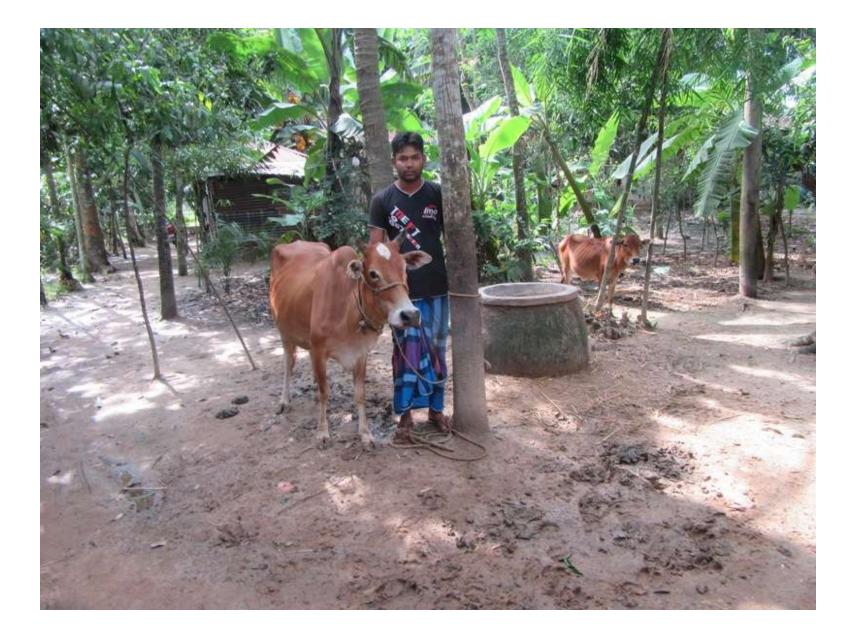

| Proposed Nobin Udyokta Business Info                 |   |                                                                                                                                                                                                                                                                                                                                    |  |  |  |
|------------------------------------------------------|---|------------------------------------------------------------------------------------------------------------------------------------------------------------------------------------------------------------------------------------------------------------------------------------------------------------------------------------|--|--|--|
| Business Name                                        | : | MOKLES DAIRY FARM                                                                                                                                                                                                                                                                                                                  |  |  |  |
| Location                                             |   | Hailjor West Para                                                                                                                                                                                                                                                                                                                  |  |  |  |
| Total Investment in BDT                              | : | BDT 195,000/-                                                                                                                                                                                                                                                                                                                      |  |  |  |
| Financing                                            | : | Self BDT 135,000/- (from existing business) 69%<br>Required Investment BDT 60,000/- (as equity) 31%                                                                                                                                                                                                                                |  |  |  |
| Present salary/drawings<br>from business (estimates) | : | BDT 4,000/-                                                                                                                                                                                                                                                                                                                        |  |  |  |
| Proposed Salary                                      | : | BDT 5,000/-                                                                                                                                                                                                                                                                                                                        |  |  |  |
| Size of Farm                                         | : | 12 ft x 08 ft= 84 square ft                                                                                                                                                                                                                                                                                                        |  |  |  |
| Implementation                                       | : | <ul> <li>He has Two cows, two calves in his farm.</li> <li>Average daily milk production is 07 liter and milk price is BDT 60/</li> <li>The business is operated by entrepreneur. Existing no employee.</li> <li>The farm is owned.</li> <li>Collects cows from Amraid Bazar.</li> <li>Agreed grace period is 3 months.</li> </ul> |  |  |  |
|                                                      |   |                                                                                                                                                                                                                                                                                                                                    |  |  |  |