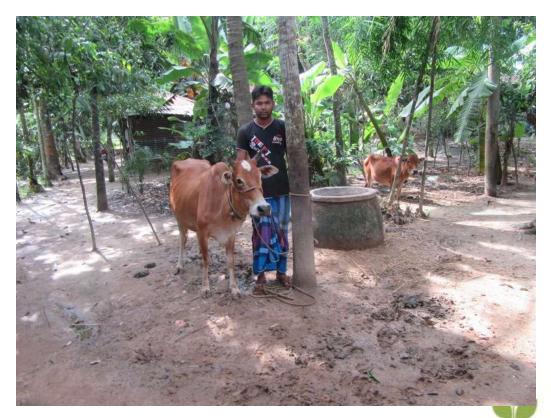

| Proposed Nobin Udyokta Business Info                 |   |                                                                                                                                                                                                                                                                                                                                    |  |  |  |
|------------------------------------------------------|---|------------------------------------------------------------------------------------------------------------------------------------------------------------------------------------------------------------------------------------------------------------------------------------------------------------------------------------|--|--|--|
| Business Name                                        | : | MOKLES DAIRY FARM                                                                                                                                                                                                                                                                                                                  |  |  |  |
| Location                                             |   | Hailjor West Para                                                                                                                                                                                                                                                                                                                  |  |  |  |
| Total Investment in BDT                              | : | BDT 195,000/-                                                                                                                                                                                                                                                                                                                      |  |  |  |
| Financing                                            | : | Self BDT 135,000/- (from existing business) 69%<br>Required Investment BDT 60,000/- (as equity) 31%                                                                                                                                                                                                                                |  |  |  |
| Present salary/drawings<br>from business (estimates) | : | BDT 4,000/-                                                                                                                                                                                                                                                                                                                        |  |  |  |
| Proposed Salary                                      | : | BDT 5,000/-                                                                                                                                                                                                                                                                                                                        |  |  |  |
| Size of Farm                                         | : | 12 ft x 08 ft= 84 square ft                                                                                                                                                                                                                                                                                                        |  |  |  |
| Implementation                                       | : | <ul> <li>He has Two cows, two calves in his farm.</li> <li>Average daily milk production is 07 liter and milk price is BDT 60/</li> <li>The business is operated by entrepreneur. Existing no employee.</li> <li>The farm is owned.</li> <li>Collects cows from Amraid Bazar.</li> <li>Agreed grace period is 3 months.</li> </ul> |  |  |  |
|                                                      |   |                                                                                                                                                                                                                                                                                                                                    |  |  |  |