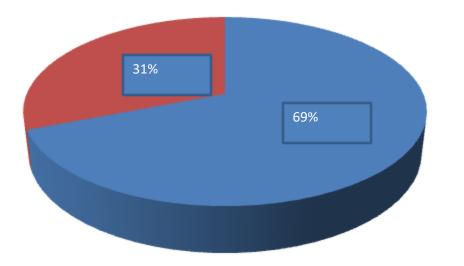

| Proposed Nobin Udyokta Business Info                 |   |                                                                                                                                                                                                                                                                                                                                    |  |  |  |
|------------------------------------------------------|---|------------------------------------------------------------------------------------------------------------------------------------------------------------------------------------------------------------------------------------------------------------------------------------------------------------------------------------|--|--|--|
| Business Name                                        | : | MOKLES DAIRY FARM                                                                                                                                                                                                                                                                                                                  |  |  |  |
| Location                                             |   | Hailjor West Para                                                                                                                                                                                                                                                                                                                  |  |  |  |
| Total Investment in BDT                              | : | BDT 195,000/-                                                                                                                                                                                                                                                                                                                      |  |  |  |
| Financing                                            | : | Self BDT 135,000/- (from existing business) 69%<br>Required Investment BDT 60,000/- (as equity) 31%                                                                                                                                                                                                                                |  |  |  |
| Present salary/drawings<br>from business (estimates) | : | BDT 4,000/-                                                                                                                                                                                                                                                                                                                        |  |  |  |
| Proposed Salary                                      | : | BDT 5,000/-                                                                                                                                                                                                                                                                                                                        |  |  |  |
| Size of Farm                                         | : | 12 ft x 08 ft= 84 square ft                                                                                                                                                                                                                                                                                                        |  |  |  |
| Implementation                                       | : | <ul> <li>He has Two cows, two calves in his farm.</li> <li>Average daily milk production is 07 liter and milk price is BDT 60/</li> <li>The business is operated by entrepreneur. Existing no employee.</li> <li>The farm is owned.</li> <li>Collects cows from Amraid Bazar.</li> <li>Agreed grace period is 3 months.</li> </ul> |  |  |  |
|                                                      |   |                                                                                                                                                                                                                                                                                                                                    |  |  |  |