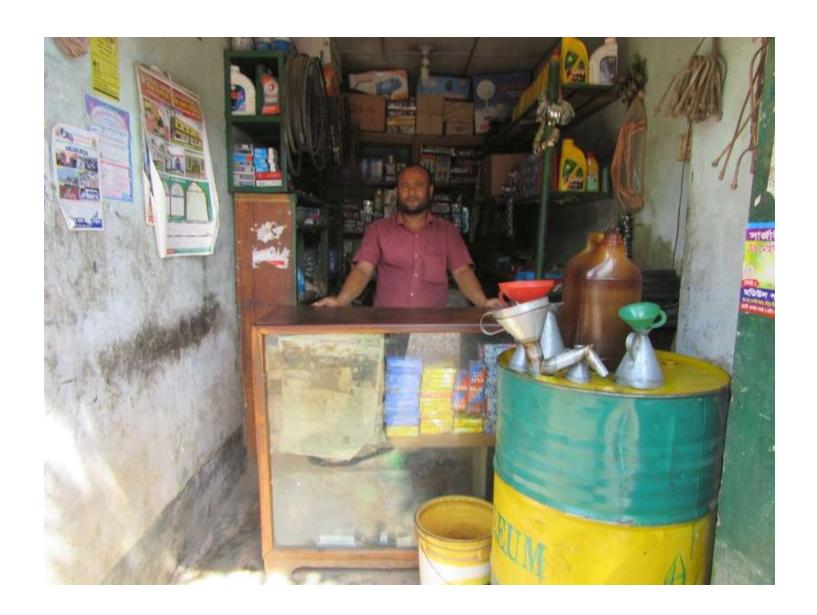

# Pictures

| Proposed Nobin Udyokta Business Info4             |   |                                                                                                                                                                                                                                                                                                                                                                                                                                                          |  |  |  |
|---------------------------------------------------|---|----------------------------------------------------------------------------------------------------------------------------------------------------------------------------------------------------------------------------------------------------------------------------------------------------------------------------------------------------------------------------------------------------------------------------------------------------------|--|--|--|
| Business Name                                     | : | SHAHIN MOTORS                                                                                                                                                                                                                                                                                                                                                                                                                                            |  |  |  |
| Location                                          | : | Amraid Bazar, Kapashia, Gazipur                                                                                                                                                                                                                                                                                                                                                                                                                          |  |  |  |
| Total Investment in BDT                           | : | BDT 4,60,000/-                                                                                                                                                                                                                                                                                                                                                                                                                                           |  |  |  |
| Financing                                         | : | Self BDT 4,00,000/- (from existing business) 87% Required Investment BDT 60,000/- (as equity) 13%                                                                                                                                                                                                                                                                                                                                                        |  |  |  |
| Present salary/drawings from business (estimates) | • | BDT 5,000/-                                                                                                                                                                                                                                                                                                                                                                                                                                              |  |  |  |
| Proposed Salary                                   | : | BDT 5,000/-                                                                                                                                                                                                                                                                                                                                                                                                                                              |  |  |  |
| Size of shop                                      | : | 10 ft x 07 ft = 70 sq. ft                                                                                                                                                                                                                                                                                                                                                                                                                                |  |  |  |
| Security of the shop                              | : | BDT 50,000 /-                                                                                                                                                                                                                                                                                                                                                                                                                                            |  |  |  |
| Implementation                                    | : | <ul> <li>The business is planned to be scaled up by investment in existing goods like: Liner, Piston, Ring, Nojel, Planjar, Check Bulb, Head Materials, Mobil Pump, Head Gezket, Begin, Shallow Machine Items etc.</li> <li>Average 25% gain on sales.</li> <li>The business is operated by entrepreneur. Existing no employee.</li> <li>The shop is rented.</li> <li>Collects goods from Nawabpur.</li> <li>Agreed grace period is 3 months.</li> </ul> |  |  |  |