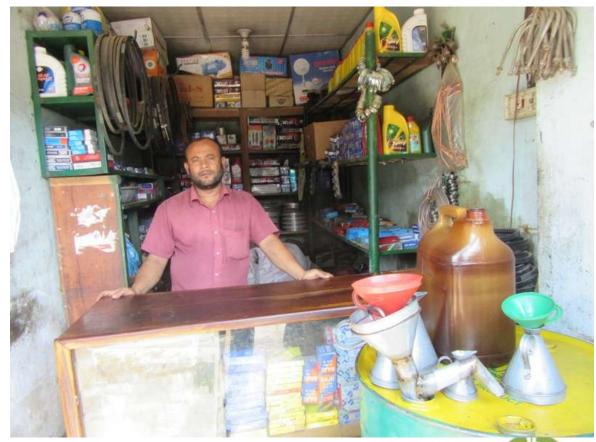

# Pictures

| Proposed Nobin Udyokta Business Info4             |   |                                                                                                                                                                                                                                                                                                                                                                                                                                                          |  |  |  |
|---------------------------------------------------|---|----------------------------------------------------------------------------------------------------------------------------------------------------------------------------------------------------------------------------------------------------------------------------------------------------------------------------------------------------------------------------------------------------------------------------------------------------------|--|--|--|
| Business Name                                     | : | SHAHIN MOTORS                                                                                                                                                                                                                                                                                                                                                                                                                                            |  |  |  |
| Location                                          | : | Amraid Bazar, Kapashia, Gazipur                                                                                                                                                                                                                                                                                                                                                                                                                          |  |  |  |
| Total Investment in BDT                           | : | BDT 4,60,000/-                                                                                                                                                                                                                                                                                                                                                                                                                                           |  |  |  |
| Financing                                         | : | Self BDT 4,00,000/- (from existing business) 87% Required Investment BDT 60,000/- (as equity) 13%                                                                                                                                                                                                                                                                                                                                                        |  |  |  |
| Present salary/drawings from business (estimates) | • | BDT 5,000/-                                                                                                                                                                                                                                                                                                                                                                                                                                              |  |  |  |
| Proposed Salary                                   | : | BDT 5,000/-                                                                                                                                                                                                                                                                                                                                                                                                                                              |  |  |  |
| Size of shop                                      | : | 10 ft x 07 ft = 70 sq. ft                                                                                                                                                                                                                                                                                                                                                                                                                                |  |  |  |
| Security of the shop                              | : | BDT 50,000 /-                                                                                                                                                                                                                                                                                                                                                                                                                                            |  |  |  |
| Implementation                                    | : | <ul> <li>The business is planned to be scaled up by investment in existing goods like: Liner, Piston, Ring, Nojel, Planjar, Check Bulb, Head Materials, Mobil Pump, Head Gezket, Begin, Shallow Machine Items etc.</li> <li>Average 25% gain on sales.</li> <li>The business is operated by entrepreneur. Existing no employee.</li> <li>The shop is rented.</li> <li>Collects goods from Nawabpur.</li> <li>Agreed grace period is 3 months.</li> </ul> |  |  |  |