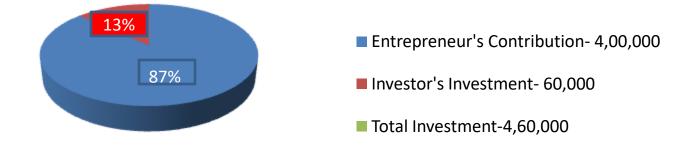

| Proposed Nobin Udyokta Business Info4             |   |                                                                                                                                                                                                                                                                                                                                                                                                                                                          |  |  |  |
|---------------------------------------------------|---|----------------------------------------------------------------------------------------------------------------------------------------------------------------------------------------------------------------------------------------------------------------------------------------------------------------------------------------------------------------------------------------------------------------------------------------------------------|--|--|--|
| Business Name                                     | : | SHAHIN MOTORS                                                                                                                                                                                                                                                                                                                                                                                                                                            |  |  |  |
| Location                                          | : | Amraid Bazar, Kapashia, Gazipur                                                                                                                                                                                                                                                                                                                                                                                                                          |  |  |  |
| Total Investment in BDT                           | : | BDT 4,60,000/-                                                                                                                                                                                                                                                                                                                                                                                                                                           |  |  |  |
| Financing                                         | : | Self BDT 4,00,000/- (from existing business) 87% Required Investment BDT 60,000/- (as equity) 13%                                                                                                                                                                                                                                                                                                                                                        |  |  |  |
| Present salary/drawings from business (estimates) | • | BDT 5,000/-                                                                                                                                                                                                                                                                                                                                                                                                                                              |  |  |  |
| Proposed Salary                                   | : | BDT 5,000/-                                                                                                                                                                                                                                                                                                                                                                                                                                              |  |  |  |
| Size of shop                                      | : | 10 ft x 07 ft = 70 sq. ft                                                                                                                                                                                                                                                                                                                                                                                                                                |  |  |  |
| Security of the shop                              | : | BDT 50,000 /-                                                                                                                                                                                                                                                                                                                                                                                                                                            |  |  |  |
| Implementation                                    | : | <ul> <li>The business is planned to be scaled up by investment in existing goods like: Liner, Piston, Ring, Nojel, Planjar, Check Bulb, Head Materials, Mobil Pump, Head Gezket, Begin, Shallow Machine Items etc.</li> <li>Average 25% gain on sales.</li> <li>The business is operated by entrepreneur. Existing no employee.</li> <li>The shop is rented.</li> <li>Collects goods from Nawabpur.</li> <li>Agreed grace period is 3 months.</li> </ul> |  |  |  |