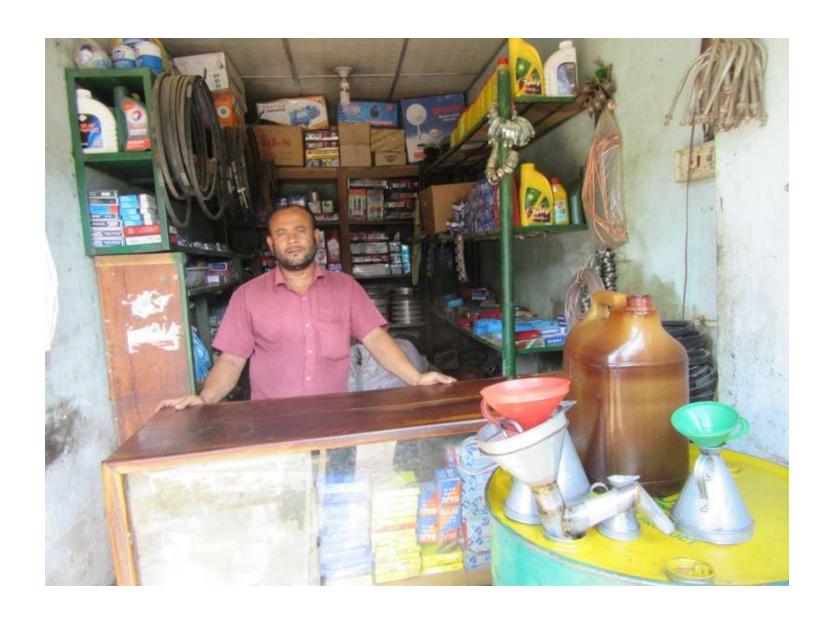

# Pictures

| Proposed Nobin Udyokta Business Info4             |   |                                                                                                                                                                                                                                                                                                                                                                                                                                                          |  |  |  |
|---------------------------------------------------|---|----------------------------------------------------------------------------------------------------------------------------------------------------------------------------------------------------------------------------------------------------------------------------------------------------------------------------------------------------------------------------------------------------------------------------------------------------------|--|--|--|
| Business Name                                     | : | SHAHIN MOTORS                                                                                                                                                                                                                                                                                                                                                                                                                                            |  |  |  |
| Location                                          | : | Amraid Bazar, Kapashia, Gazipur                                                                                                                                                                                                                                                                                                                                                                                                                          |  |  |  |
| Total Investment in BDT                           | : | BDT 4,60,000/-                                                                                                                                                                                                                                                                                                                                                                                                                                           |  |  |  |
| Financing                                         | : | Self BDT 4,00,000/- (from existing business) 87% Required Investment BDT 60,000/- (as equity) 13%                                                                                                                                                                                                                                                                                                                                                        |  |  |  |
| Present salary/drawings from business (estimates) | • | BDT 5,000/-                                                                                                                                                                                                                                                                                                                                                                                                                                              |  |  |  |
| Proposed Salary                                   | : | BDT 5,000/-                                                                                                                                                                                                                                                                                                                                                                                                                                              |  |  |  |
| Size of shop                                      | : | 10 ft x 07 ft = 70 sq. ft                                                                                                                                                                                                                                                                                                                                                                                                                                |  |  |  |
| Security of the shop                              | : | BDT 50,000 /-                                                                                                                                                                                                                                                                                                                                                                                                                                            |  |  |  |
| Implementation                                    | : | <ul> <li>The business is planned to be scaled up by investment in existing goods like: Liner, Piston, Ring, Nojel, Planjar, Check Bulb, Head Materials, Mobil Pump, Head Gezket, Begin, Shallow Machine Items etc.</li> <li>Average 25% gain on sales.</li> <li>The business is operated by entrepreneur. Existing no employee.</li> <li>The shop is rented.</li> <li>Collects goods from Nawabpur.</li> <li>Agreed grace period is 3 months.</li> </ul> |  |  |  |