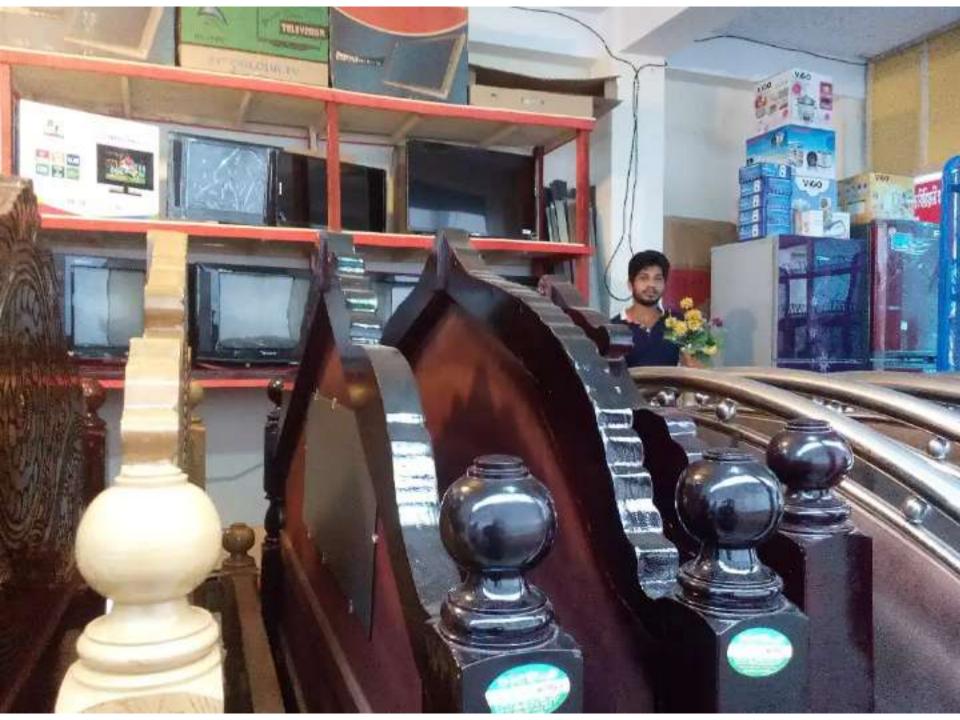

| Proposed Nobin Udyokta Business Info                 |   |                                                                                                                                                                                                                                                                                                                                                                                                  |  |  |  |
|------------------------------------------------------|---|--------------------------------------------------------------------------------------------------------------------------------------------------------------------------------------------------------------------------------------------------------------------------------------------------------------------------------------------------------------------------------------------------|--|--|--|
| Business Name                                        | : | GP ELECTRONICS                                                                                                                                                                                                                                                                                                                                                                                   |  |  |  |
| Location                                             | : | Pakija Savar Dhaka                                                                                                                                                                                                                                                                                                                                                                               |  |  |  |
| Total Investment in BDT                              | : | BDT 9,44,000/-                                                                                                                                                                                                                                                                                                                                                                                   |  |  |  |
| Financing                                            | : | Self BDT 6,44,000(from existing business) 78%<br>Required Investment BDT 3,00,000(as equity) 32%                                                                                                                                                                                                                                                                                                 |  |  |  |
| Present salary/drawings<br>from business (estimates) | : | BDT 5,000                                                                                                                                                                                                                                                                                                                                                                                        |  |  |  |
| Proposed Salary                                      | : | BDT 5,000                                                                                                                                                                                                                                                                                                                                                                                        |  |  |  |
| Size of shop                                         | : | 31ft x 12ft = 372s.ft                                                                                                                                                                                                                                                                                                                                                                            |  |  |  |
| Security of the shop                                 | : | 2,50,000/-                                                                                                                                                                                                                                                                                                                                                                                       |  |  |  |
| Implementation                                       | : | <ul> <li>The business is planned to be scaled up by investment in existing goods like; , Freeze, TV, Almery, sakes, Dressing table etc.</li> <li>Average 30% gain on sale.</li> <li>The business is operating by entrepreneur. Existing 0 employee.</li> <li>He is doing his business in Renting place.</li> <li>Collects goods from Savar.</li> <li>Agreed grace period is 3 months.</li> </ul> |  |  |  |