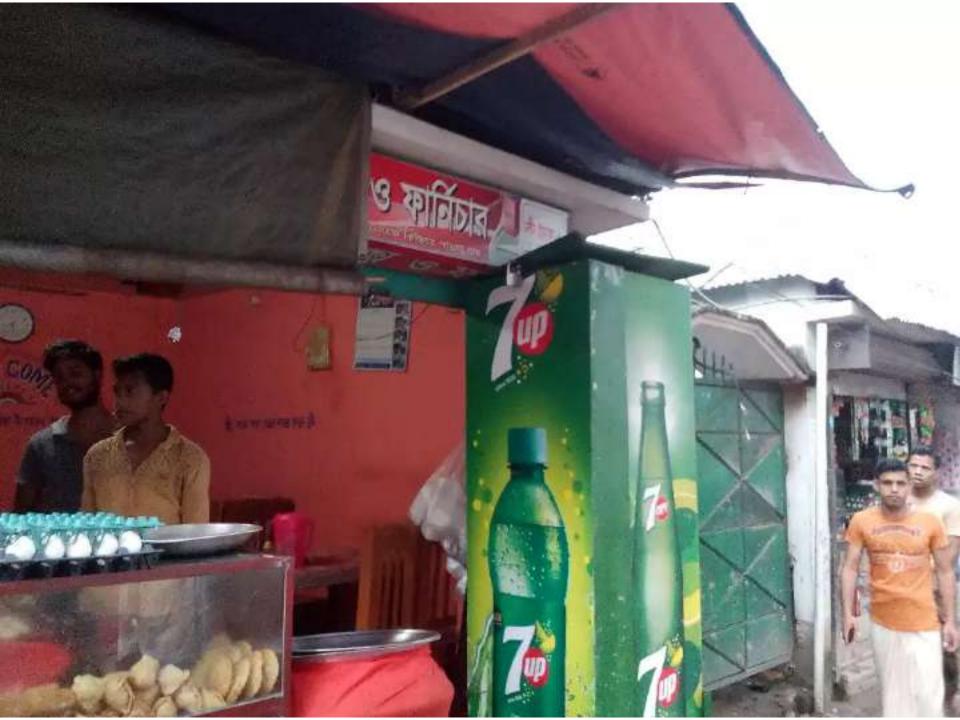

| Proposed Nobin Udyokta Business Info                 |   |                                                                                                                                                                                                                                                                                                                                                                                                  |  |  |  |
|------------------------------------------------------|---|--------------------------------------------------------------------------------------------------------------------------------------------------------------------------------------------------------------------------------------------------------------------------------------------------------------------------------------------------------------------------------------------------|--|--|--|
| Business Name                                        | : | GP ELECTRONICS                                                                                                                                                                                                                                                                                                                                                                                   |  |  |  |
| Location                                             | : | Pakija Savar Dhaka                                                                                                                                                                                                                                                                                                                                                                               |  |  |  |
| Total Investment in BDT                              | : | BDT 9,44,000/-                                                                                                                                                                                                                                                                                                                                                                                   |  |  |  |
| Financing                                            | : | Self BDT 6,44,000(from existing business) 78%<br>Required Investment BDT 3,00,000(as equity) 32%                                                                                                                                                                                                                                                                                                 |  |  |  |
| Present salary/drawings<br>from business (estimates) | : | BDT 5,000                                                                                                                                                                                                                                                                                                                                                                                        |  |  |  |
| Proposed Salary                                      | : | BDT 5,000                                                                                                                                                                                                                                                                                                                                                                                        |  |  |  |
| Size of shop                                         | : | 31ft x 12ft = 372s.ft                                                                                                                                                                                                                                                                                                                                                                            |  |  |  |
| Security of the shop                                 | : | 2,50,000/-                                                                                                                                                                                                                                                                                                                                                                                       |  |  |  |
| Implementation                                       | : | <ul> <li>The business is planned to be scaled up by investment in existing goods like; , Freeze, TV, Almery, sakes, Dressing table etc.</li> <li>Average 30% gain on sale.</li> <li>The business is operating by entrepreneur. Existing 0 employee.</li> <li>He is doing his business in Renting place.</li> <li>Collects goods from Savar.</li> <li>Agreed grace period is 3 months.</li> </ul> |  |  |  |

# **O**<sub>PPORTUNITIES</sub>

Huge demand in the community Location of shop: Pakiza, Savar, Dhaka. Regular customers;