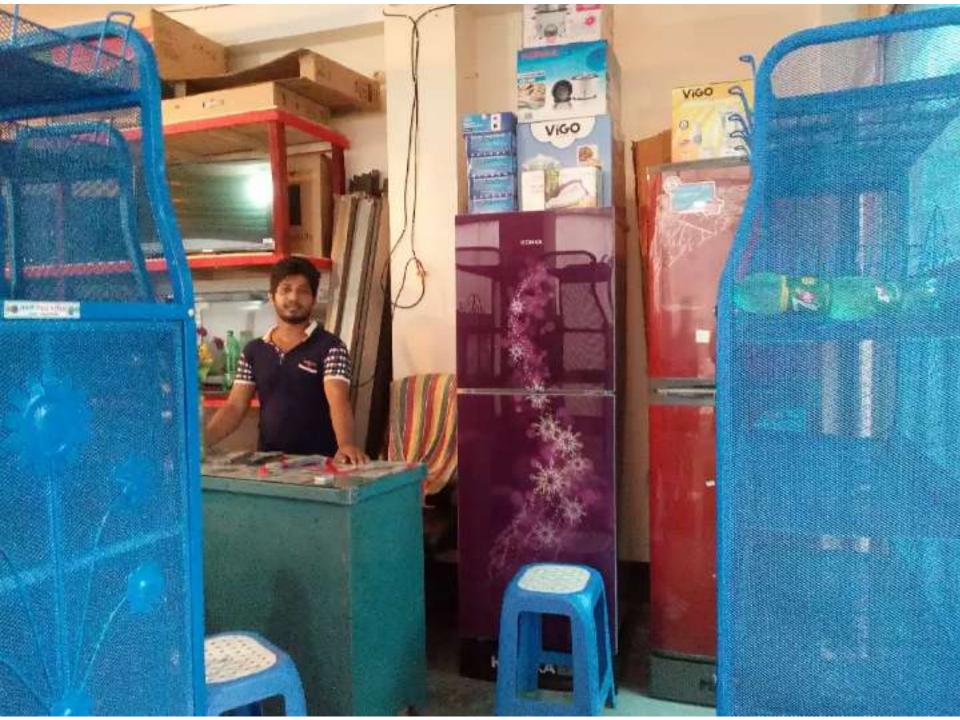

| Proposed Nobin Udyokta Business Info                 |   |                                                                                                                                                                                                                                                                                                                                                                                                  |  |  |  |
|------------------------------------------------------|---|--------------------------------------------------------------------------------------------------------------------------------------------------------------------------------------------------------------------------------------------------------------------------------------------------------------------------------------------------------------------------------------------------|--|--|--|
| Business Name                                        | : | GP ELECTRONICS                                                                                                                                                                                                                                                                                                                                                                                   |  |  |  |
| Location                                             | : | Pakija Savar Dhaka                                                                                                                                                                                                                                                                                                                                                                               |  |  |  |
| Total Investment in BDT                              | : | BDT 9,44,000/-                                                                                                                                                                                                                                                                                                                                                                                   |  |  |  |
| Financing                                            | : | Self BDT 6,44,000(from existing business) 78%<br>Required Investment BDT 3,00,000(as equity) 32%                                                                                                                                                                                                                                                                                                 |  |  |  |
| Present salary/drawings<br>from business (estimates) | : | BDT 5,000                                                                                                                                                                                                                                                                                                                                                                                        |  |  |  |
| Proposed Salary                                      | : | BDT 5,000                                                                                                                                                                                                                                                                                                                                                                                        |  |  |  |
| Size of shop                                         | : | 31ft x 12ft = 372s.ft                                                                                                                                                                                                                                                                                                                                                                            |  |  |  |
| Security of the shop                                 | : | 2,50,000/-                                                                                                                                                                                                                                                                                                                                                                                       |  |  |  |
| Implementation                                       | : | <ul> <li>The business is planned to be scaled up by investment in existing goods like; , Freeze, TV, Almery, sakes, Dressing table etc.</li> <li>Average 30% gain on sale.</li> <li>The business is operating by entrepreneur. Existing 0 employee.</li> <li>He is doing his business in Renting place.</li> <li>Collects goods from Savar.</li> <li>Agreed grace period is 3 months.</li> </ul> |  |  |  |