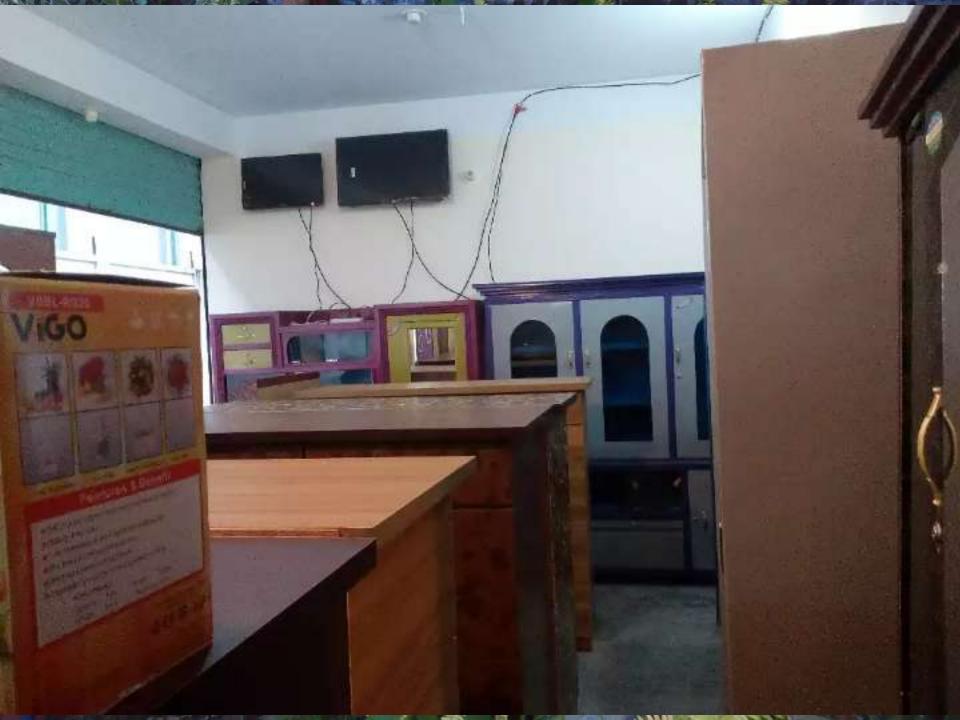

| Proposed Nobin Udyokta Business Info                 |   |                                                                                                                                                                                                                                                                                                                                                                                                  |  |  |  |
|------------------------------------------------------|---|--------------------------------------------------------------------------------------------------------------------------------------------------------------------------------------------------------------------------------------------------------------------------------------------------------------------------------------------------------------------------------------------------|--|--|--|
| Business Name                                        | : | GP ELECTRONICS                                                                                                                                                                                                                                                                                                                                                                                   |  |  |  |
| Location                                             | : | Pakija Savar Dhaka                                                                                                                                                                                                                                                                                                                                                                               |  |  |  |
| Total Investment in BDT                              | : | BDT 9,44,000/-                                                                                                                                                                                                                                                                                                                                                                                   |  |  |  |
| Financing                                            | : | Self BDT 6,44,000(from existing business) 78%<br>Required Investment BDT 3,00,000(as equity) 32%                                                                                                                                                                                                                                                                                                 |  |  |  |
| Present salary/drawings<br>from business (estimates) | : | BDT 5,000                                                                                                                                                                                                                                                                                                                                                                                        |  |  |  |
| Proposed Salary                                      | : | BDT 5,000                                                                                                                                                                                                                                                                                                                                                                                        |  |  |  |
| Size of shop                                         | : | 31ft x 12ft = 372s.ft                                                                                                                                                                                                                                                                                                                                                                            |  |  |  |
| Security of the shop                                 | : | 2,50,000/-                                                                                                                                                                                                                                                                                                                                                                                       |  |  |  |
| Implementation                                       | : | <ul> <li>The business is planned to be scaled up by investment in existing goods like; , Freeze, TV, Almery, sakes, Dressing table etc.</li> <li>Average 30% gain on sale.</li> <li>The business is operating by entrepreneur. Existing 0 employee.</li> <li>He is doing his business in Renting place.</li> <li>Collects goods from Savar.</li> <li>Agreed grace period is 3 months.</li> </ul> |  |  |  |