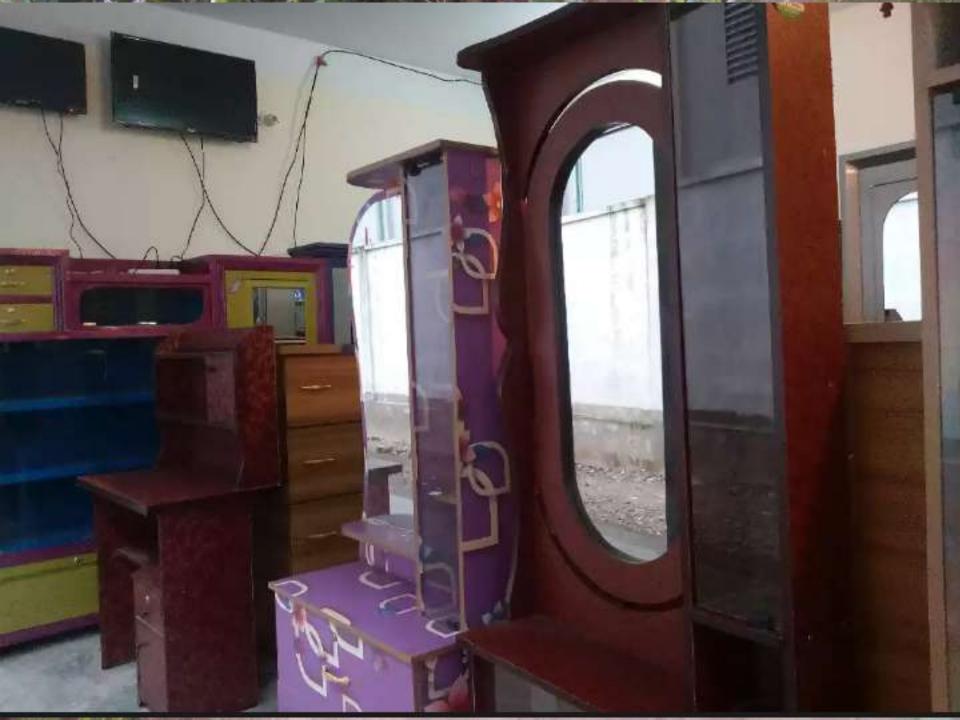

| Proposed Nobin Udyokta Business Info                 |   |                                                                                                                                                                                                                                                                                                                                                                                                  |  |  |  |
|------------------------------------------------------|---|--------------------------------------------------------------------------------------------------------------------------------------------------------------------------------------------------------------------------------------------------------------------------------------------------------------------------------------------------------------------------------------------------|--|--|--|
| Business Name                                        | : | GP ELECTRONICS                                                                                                                                                                                                                                                                                                                                                                                   |  |  |  |
| Location                                             | : | Pakija Savar Dhaka                                                                                                                                                                                                                                                                                                                                                                               |  |  |  |
| Total Investment in BDT                              | : | BDT 9,44,000/-                                                                                                                                                                                                                                                                                                                                                                                   |  |  |  |
| Financing                                            | : | Self BDT 6,44,000(from existing business) 78%<br>Required Investment BDT 3,00,000(as equity) 32%                                                                                                                                                                                                                                                                                                 |  |  |  |
| Present salary/drawings<br>from business (estimates) | : | BDT 5,000                                                                                                                                                                                                                                                                                                                                                                                        |  |  |  |
| Proposed Salary                                      | : | BDT 5,000                                                                                                                                                                                                                                                                                                                                                                                        |  |  |  |
| Size of shop                                         | : | 31ft x 12ft = 372s.ft                                                                                                                                                                                                                                                                                                                                                                            |  |  |  |
| Security of the shop                                 | : | 2,50,000/-                                                                                                                                                                                                                                                                                                                                                                                       |  |  |  |
| Implementation                                       | : | <ul> <li>The business is planned to be scaled up by investment in existing goods like; , Freeze, TV, Almery, sakes, Dressing table etc.</li> <li>Average 30% gain on sale.</li> <li>The business is operating by entrepreneur. Existing 0 employee.</li> <li>He is doing his business in Renting place.</li> <li>Collects goods from Savar.</li> <li>Agreed grace period is 3 months.</li> </ul> |  |  |  |