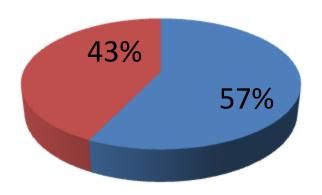

| Proposed Nobin Udyokta Business Info              |   |                                                                                                                                                                                                                                                                                                                                                                     |  |  |  |
|---------------------------------------------------|---|---------------------------------------------------------------------------------------------------------------------------------------------------------------------------------------------------------------------------------------------------------------------------------------------------------------------------------------------------------------------|--|--|--|
| Business Name                                     | : | SAMIYA FASHION                                                                                                                                                                                                                                                                                                                                                      |  |  |  |
| Location                                          | : | Mollah bari, Dakshinkhan, Dhaka                                                                                                                                                                                                                                                                                                                                     |  |  |  |
| Total Investment in BDT                           | : | BDT 700,000/-                                                                                                                                                                                                                                                                                                                                                       |  |  |  |
| Financing                                         | : | Self BDT 400,000/- (from existing business) 57%                                                                                                                                                                                                                                                                                                                     |  |  |  |
|                                                   |   | Required Investment BDT 300,000/- (as equity) 43 %                                                                                                                                                                                                                                                                                                                  |  |  |  |
| Present salary/drawings from business (estimates) | : | BDT 7,000                                                                                                                                                                                                                                                                                                                                                           |  |  |  |
| Proposed Salary                                   | : | BDT 7,000                                                                                                                                                                                                                                                                                                                                                           |  |  |  |
| Size of shop                                      | : | 12 ft x 12 ft= 144 square ft                                                                                                                                                                                                                                                                                                                                        |  |  |  |
| Security of the shop                              | : | Own shop                                                                                                                                                                                                                                                                                                                                                            |  |  |  |
| Implementation                                    | : | <ul> <li>The business is planned to be scaled up by investment in existing goods like; Shari,Lungi,Three pice,Orna,shoe etc.</li> <li>Average 20 % gain on sales.</li> <li>The business is operating by entrepreneur. Existing no employee.</li> <li>The shop is owner.</li> <li>Collects goods from Islampur.</li> <li>Agreed grace period is 3 months.</li> </ul> |  |  |  |