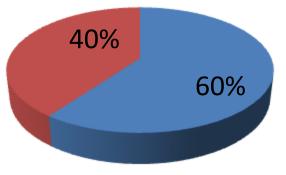

| Proposed Nobin Udyokta Business Info                 |   |                                                                                                                                                                                                                                                                                                                                                   |  |  |
|------------------------------------------------------|---|---------------------------------------------------------------------------------------------------------------------------------------------------------------------------------------------------------------------------------------------------------------------------------------------------------------------------------------------------|--|--|
| Business Name                                        | : | MA BABAR DOYA                                                                                                                                                                                                                                                                                                                                     |  |  |
| Location                                             | : | Vaturiya Nodir Ghat,Uttarkhan,Dhaka                                                                                                                                                                                                                                                                                                               |  |  |
| Total Investment in BDT                              | : | BDT 200,000/-                                                                                                                                                                                                                                                                                                                                     |  |  |
| Financing                                            | : | Self BDT 120,000/- (from existing business) 60%                                                                                                                                                                                                                                                                                                   |  |  |
|                                                      |   | Required Investment BDT 80,000/- (as equity) 40%                                                                                                                                                                                                                                                                                                  |  |  |
| Present salary/drawings<br>from business (estimates) | : | BDT 6,000                                                                                                                                                                                                                                                                                                                                         |  |  |
| Proposed Salary                                      | : | BDT 6,000                                                                                                                                                                                                                                                                                                                                         |  |  |
| Size of shop                                         | : | 10 ft x 08 ft= 80 square ft                                                                                                                                                                                                                                                                                                                       |  |  |
| Security of the shop                                 | : | None                                                                                                                                                                                                                                                                                                                                              |  |  |
| Implementation                                       | • | <ul> <li>The business is planned to be scaled up by investment in existing goods like;Confectionary Item etc.</li> <li>Average 15 % gain on sales.</li> <li>The business is operating by entrepreneur.</li> <li>The shop is Owner.</li> <li>Collects goods from Tongi,Dakshinkhan,Kaligong .</li> <li>Agreed grace period is 3 months.</li> </ul> |  |  |