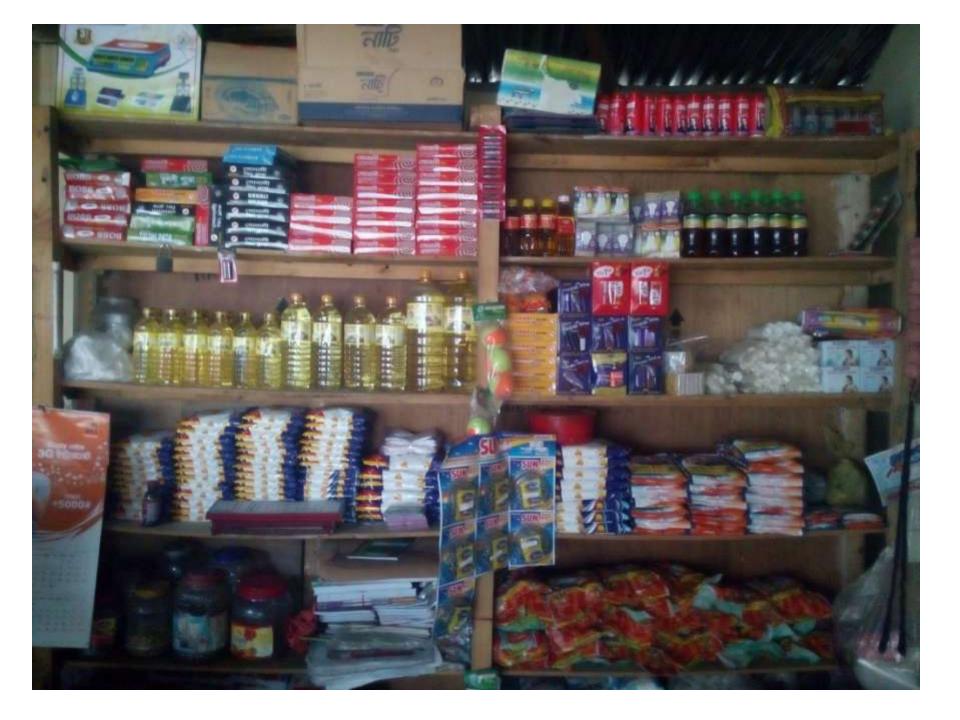

# Pictures

| Proposed Nobin Udyokta Business Info              |   |                                                                                                                                                                                                                                                                                                                                                     |  |  |  |
|---------------------------------------------------|---|-----------------------------------------------------------------------------------------------------------------------------------------------------------------------------------------------------------------------------------------------------------------------------------------------------------------------------------------------------|--|--|--|
| Business Name                                     | : | Lamia General Store                                                                                                                                                                                                                                                                                                                                 |  |  |  |
| Location                                          | : | Faydabad, Darogartec, Dakshinkhan, Dhaka                                                                                                                                                                                                                                                                                                            |  |  |  |
| Total Investment in BDT                           | : | BDT 350,000/-                                                                                                                                                                                                                                                                                                                                       |  |  |  |
| Financing                                         | : | Self BDT 200,000/- (from existing business) 57%                                                                                                                                                                                                                                                                                                     |  |  |  |
|                                                   |   | Required Investment BDT 150,000/- (as equity) 43 %                                                                                                                                                                                                                                                                                                  |  |  |  |
| Present salary/drawings from business (estimates) | : | BDT 8,000                                                                                                                                                                                                                                                                                                                                           |  |  |  |
| Proposed Salary                                   | : | BDT 8,000                                                                                                                                                                                                                                                                                                                                           |  |  |  |
| Size of shop                                      | : | 15 ft x 12 ft=180 square ft                                                                                                                                                                                                                                                                                                                         |  |  |  |
| Security of the shop : BDT 36,000                 |   | BDT 36,000                                                                                                                                                                                                                                                                                                                                          |  |  |  |
| Implementation                                    | : | <ul> <li>The business is planned to be scaled up by investment in existing goods like; Oil,Rice,Sugar,Paulse,Soup,Confectionary etc.</li> <li>Average 15 % gain on sales.</li> <li>The business is operating by entrepreneur.</li> <li>The shop is rented.</li> <li>Collects goods from Tongi.</li> <li>Agreed grace period is 3 months.</li> </ul> |  |  |  |