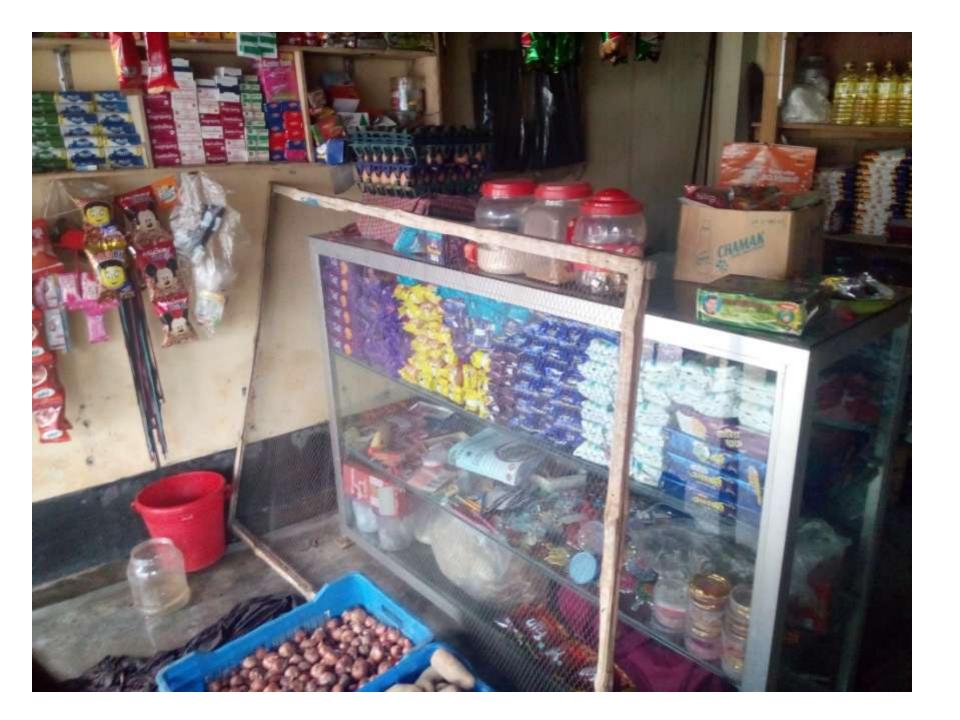

# Pictures

| Proposed Nobin Udyokta Business Info              |   |                                                                                                                                                                                                                                                                                                                                                     |  |  |  |
|---------------------------------------------------|---|-----------------------------------------------------------------------------------------------------------------------------------------------------------------------------------------------------------------------------------------------------------------------------------------------------------------------------------------------------|--|--|--|
| Business Name                                     | : | Lamia General Store                                                                                                                                                                                                                                                                                                                                 |  |  |  |
| Location                                          | : | Faydabad, Darogartec, Dakshinkhan, Dhaka                                                                                                                                                                                                                                                                                                            |  |  |  |
| Total Investment in BDT                           | : | BDT 350,000/-                                                                                                                                                                                                                                                                                                                                       |  |  |  |
| Financing                                         | : | Self BDT 200,000/- (from existing business) 57%                                                                                                                                                                                                                                                                                                     |  |  |  |
|                                                   |   | Required Investment BDT 150,000/- (as equity) 43 %                                                                                                                                                                                                                                                                                                  |  |  |  |
| Present salary/drawings from business (estimates) | : | BDT 8,000                                                                                                                                                                                                                                                                                                                                           |  |  |  |
| Proposed Salary                                   | : | BDT 8,000                                                                                                                                                                                                                                                                                                                                           |  |  |  |
| Size of shop                                      | : | 15 ft x 12 ft=180 square ft                                                                                                                                                                                                                                                                                                                         |  |  |  |
| Security of the shop : BDT 36,000                 |   | BDT 36,000                                                                                                                                                                                                                                                                                                                                          |  |  |  |
| Implementation                                    | : | <ul> <li>The business is planned to be scaled up by investment in existing goods like; Oil,Rice,Sugar,Paulse,Soup,Confectionary etc.</li> <li>Average 15 % gain on sales.</li> <li>The business is operating by entrepreneur.</li> <li>The shop is rented.</li> <li>Collects goods from Tongi.</li> <li>Agreed grace period is 3 months.</li> </ul> |  |  |  |