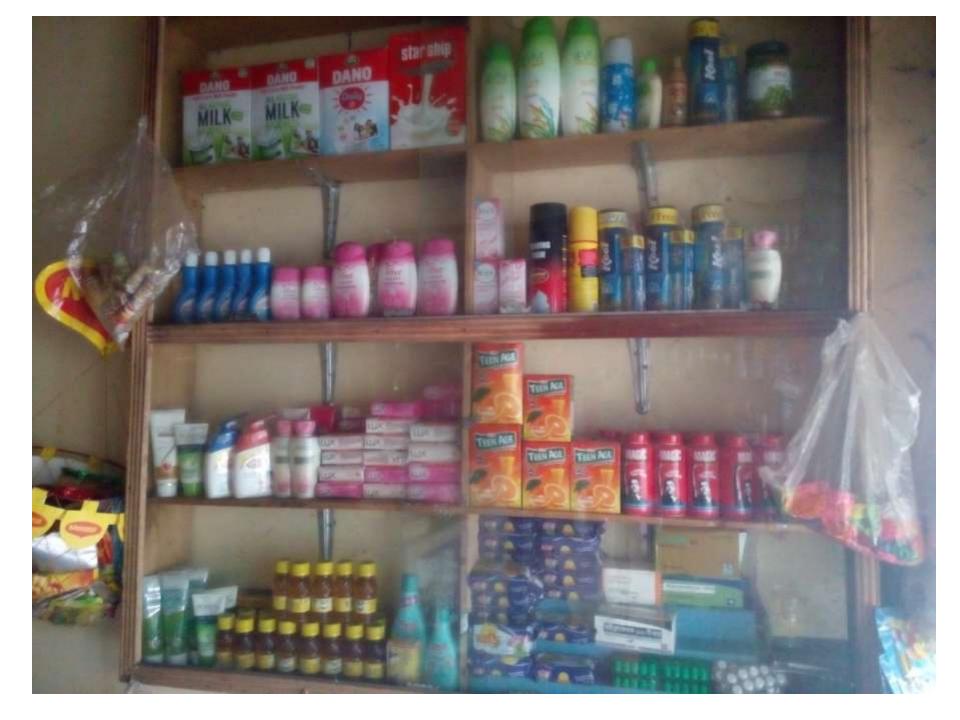

# Pictures

| Proposed Nobin Udyokta Business Info              |   |                                                                                                                                                                                                                                                                                                                                                     |  |  |  |
|---------------------------------------------------|---|-----------------------------------------------------------------------------------------------------------------------------------------------------------------------------------------------------------------------------------------------------------------------------------------------------------------------------------------------------|--|--|--|
| Business Name                                     | : | Lamia General Store                                                                                                                                                                                                                                                                                                                                 |  |  |  |
| Location                                          | : | Faydabad, Darogartec, Dakshinkhan, Dhaka                                                                                                                                                                                                                                                                                                            |  |  |  |
| Total Investment in BDT                           | : | BDT 350,000/-                                                                                                                                                                                                                                                                                                                                       |  |  |  |
| Financing                                         | : | Self BDT 200,000/- (from existing business) 57%                                                                                                                                                                                                                                                                                                     |  |  |  |
|                                                   |   | Required Investment BDT 150,000/- (as equity) 43 %                                                                                                                                                                                                                                                                                                  |  |  |  |
| Present salary/drawings from business (estimates) | : | BDT 8,000                                                                                                                                                                                                                                                                                                                                           |  |  |  |
| Proposed Salary                                   | : | BDT 8,000                                                                                                                                                                                                                                                                                                                                           |  |  |  |
| Size of shop                                      | : | 15 ft x 12 ft=180 square ft                                                                                                                                                                                                                                                                                                                         |  |  |  |
| Security of the shop : BDT 36,000                 |   | BDT 36,000                                                                                                                                                                                                                                                                                                                                          |  |  |  |
| Implementation                                    | : | <ul> <li>The business is planned to be scaled up by investment in existing goods like; Oil,Rice,Sugar,Paulse,Soup,Confectionary etc.</li> <li>Average 15 % gain on sales.</li> <li>The business is operating by entrepreneur.</li> <li>The shop is rented.</li> <li>Collects goods from Tongi.</li> <li>Agreed grace period is 3 months.</li> </ul> |  |  |  |