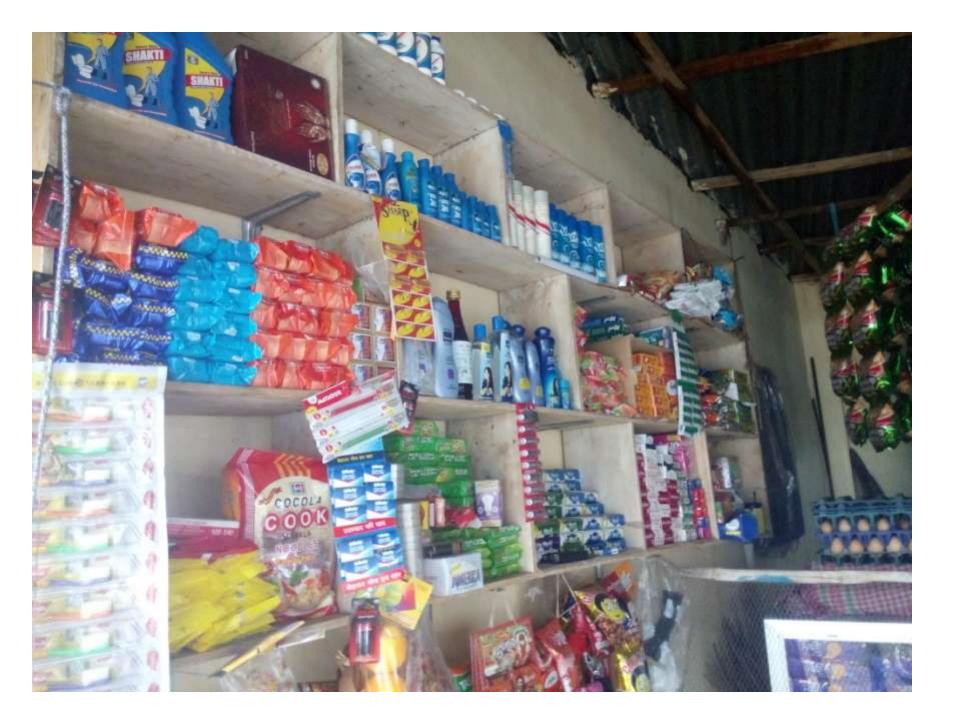

# Pictures

| Proposed Nobin Udyokta Business Info              |   |                                                                                                                                                                                                                                                                                                                                                     |  |  |  |
|---------------------------------------------------|---|-----------------------------------------------------------------------------------------------------------------------------------------------------------------------------------------------------------------------------------------------------------------------------------------------------------------------------------------------------|--|--|--|
| Business Name                                     | : | Lamia General Store                                                                                                                                                                                                                                                                                                                                 |  |  |  |
| Location                                          | : | Faydabad, Darogartec, Dakshinkhan, Dhaka                                                                                                                                                                                                                                                                                                            |  |  |  |
| Total Investment in BDT                           | : | BDT 350,000/-                                                                                                                                                                                                                                                                                                                                       |  |  |  |
| Financing                                         | : | Self BDT 200,000/- (from existing business) 57%                                                                                                                                                                                                                                                                                                     |  |  |  |
|                                                   |   | Required Investment BDT 150,000/- (as equity) 43 %                                                                                                                                                                                                                                                                                                  |  |  |  |
| Present salary/drawings from business (estimates) | : | BDT 8,000                                                                                                                                                                                                                                                                                                                                           |  |  |  |
| Proposed Salary                                   | : | BDT 8,000                                                                                                                                                                                                                                                                                                                                           |  |  |  |
| Size of shop                                      | : | 15 ft x 12 ft=180 square ft                                                                                                                                                                                                                                                                                                                         |  |  |  |
| Security of the shop : BDT 36,000                 |   | BDT 36,000                                                                                                                                                                                                                                                                                                                                          |  |  |  |
| Implementation                                    | : | <ul> <li>The business is planned to be scaled up by investment in existing goods like; Oil,Rice,Sugar,Paulse,Soup,Confectionary etc.</li> <li>Average 15 % gain on sales.</li> <li>The business is operating by entrepreneur.</li> <li>The shop is rented.</li> <li>Collects goods from Tongi.</li> <li>Agreed grace period is 3 months.</li> </ul> |  |  |  |