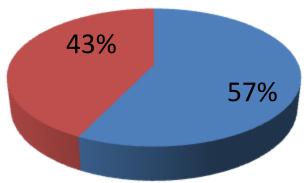

| Proposed Nobin Udyokta Business Info              |   |                                                                                                                                                                                                                                                                                                                                                     |  |  |  |
|---------------------------------------------------|---|-----------------------------------------------------------------------------------------------------------------------------------------------------------------------------------------------------------------------------------------------------------------------------------------------------------------------------------------------------|--|--|--|
| Business Name                                     | : | Lamia General Store                                                                                                                                                                                                                                                                                                                                 |  |  |  |
| Location                                          | : | Faydabad, Darogartec, Dakshinkhan, Dhaka                                                                                                                                                                                                                                                                                                            |  |  |  |
| Total Investment in BDT                           | : | BDT 350,000/-                                                                                                                                                                                                                                                                                                                                       |  |  |  |
| Financing                                         | : | Self BDT 200,000/- (from existing business) 57%                                                                                                                                                                                                                                                                                                     |  |  |  |
|                                                   |   | Required Investment BDT 150,000/- (as equity) 43 %                                                                                                                                                                                                                                                                                                  |  |  |  |
| Present salary/drawings from business (estimates) | : | BDT 8,000                                                                                                                                                                                                                                                                                                                                           |  |  |  |
| Proposed Salary                                   | : | BDT 8,000                                                                                                                                                                                                                                                                                                                                           |  |  |  |
| Size of shop                                      | : | 15 ft x 12 ft=180 square ft                                                                                                                                                                                                                                                                                                                         |  |  |  |
| Security of the shop : BDT 36,000                 |   | BDT 36,000                                                                                                                                                                                                                                                                                                                                          |  |  |  |
| Implementation                                    | : | <ul> <li>The business is planned to be scaled up by investment in existing goods like; Oil,Rice,Sugar,Paulse,Soup,Confectionary etc.</li> <li>Average 15 % gain on sales.</li> <li>The business is operating by entrepreneur.</li> <li>The shop is rented.</li> <li>Collects goods from Tongi.</li> <li>Agreed grace period is 3 months.</li> </ul> |  |  |  |