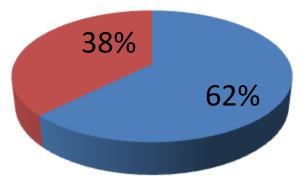

| Proposed Nobin Udyokta Business Info                 |   |                                                                                                                                                                                                                                                                                                                                                                           |  |  |  |
|------------------------------------------------------|---|---------------------------------------------------------------------------------------------------------------------------------------------------------------------------------------------------------------------------------------------------------------------------------------------------------------------------------------------------------------------------|--|--|--|
| Business Name                                        | : | KHURSHED GENERAL STORE                                                                                                                                                                                                                                                                                                                                                    |  |  |  |
| Location                                             | : | Gobindropur, Ujampur, Uttarkhan, Dhaka                                                                                                                                                                                                                                                                                                                                    |  |  |  |
| Total Investment in BDT                              | : | BDT 400,000/-                                                                                                                                                                                                                                                                                                                                                             |  |  |  |
| Financing                                            | : | Self BDT 250,000/- (from existing business) 62%                                                                                                                                                                                                                                                                                                                           |  |  |  |
| Present salary/drawings<br>from business (estimates) | : | Required Investment BDT 150,000/- (as equity) 38%<br>BDT 7,000                                                                                                                                                                                                                                                                                                            |  |  |  |
| Proposed Salary                                      | : | BDT 7,000                                                                                                                                                                                                                                                                                                                                                                 |  |  |  |
| Size of shop                                         | : | 12 ft x 12 ft= 144 square ft                                                                                                                                                                                                                                                                                                                                              |  |  |  |
| Security of the shop                                 | : | Own Shop                                                                                                                                                                                                                                                                                                                                                                  |  |  |  |
| Implementation                                       | : | <ul> <li>The business is planned to be scaled up by investment in existing goods like; Rice,Suger,Oil,Salt,Softdrinks,Cosmetics etc.</li> <li>Average 15 % gain on sales.</li> <li>The business is operating by entrepreneur. Existing no employee.</li> <li>The shop is owner .</li> <li>Collects goods from Tongi.</li> <li>Agreed grace period is 3 months.</li> </ul> |  |  |  |