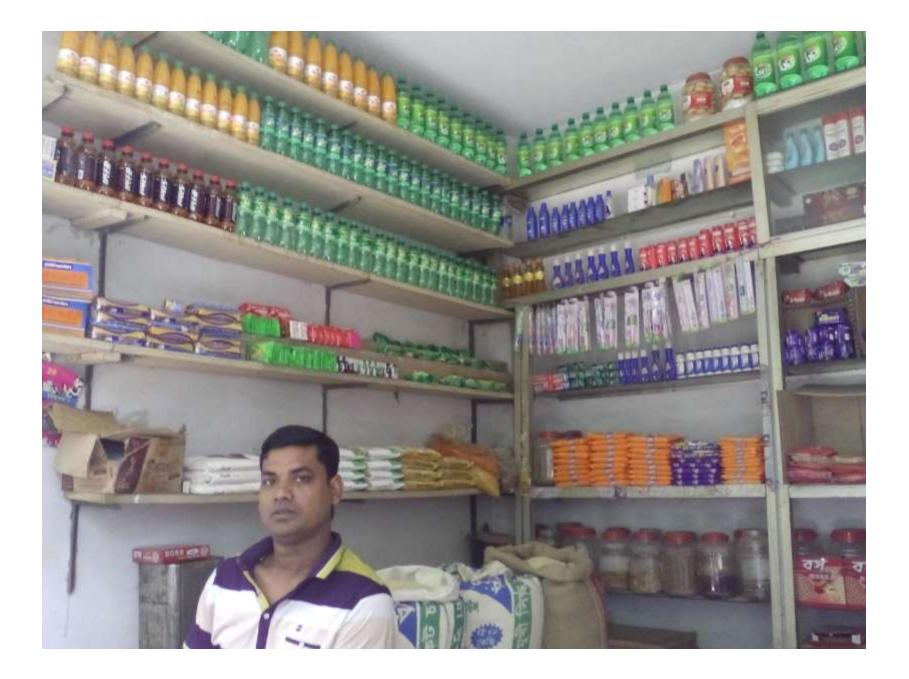

| Proposed Nobin Udyokta Business Info                 |   |                                                                                                                                                                                                                                                                                                                                                                           |  |  |  |
|------------------------------------------------------|---|---------------------------------------------------------------------------------------------------------------------------------------------------------------------------------------------------------------------------------------------------------------------------------------------------------------------------------------------------------------------------|--|--|--|
| Business Name                                        | : | KHURSHED GENERAL STORE                                                                                                                                                                                                                                                                                                                                                    |  |  |  |
| Location                                             | : | Gobindropur, Ujampur, Uttarkhan, Dhaka                                                                                                                                                                                                                                                                                                                                    |  |  |  |
| Total Investment in BDT                              | : | BDT 400,000/-                                                                                                                                                                                                                                                                                                                                                             |  |  |  |
| Financing                                            | : | Self BDT 250,000/- (from existing business) 62%                                                                                                                                                                                                                                                                                                                           |  |  |  |
| Present salary/drawings<br>from business (estimates) | : | Required Investment BDT 150,000/- (as equity) 38%<br>BDT 7,000                                                                                                                                                                                                                                                                                                            |  |  |  |
| Proposed Salary                                      | : | BDT 7,000                                                                                                                                                                                                                                                                                                                                                                 |  |  |  |
| Size of shop                                         | : | 12 ft x 12 ft= 144 square ft                                                                                                                                                                                                                                                                                                                                              |  |  |  |
| Security of the shop                                 | : | Own Shop                                                                                                                                                                                                                                                                                                                                                                  |  |  |  |
| Implementation                                       | : | <ul> <li>The business is planned to be scaled up by investment in existing goods like; Rice,Suger,Oil,Salt,Softdrinks,Cosmetics etc.</li> <li>Average 15 % gain on sales.</li> <li>The business is operating by entrepreneur. Existing no employee.</li> <li>The shop is owner .</li> <li>Collects goods from Tongi.</li> <li>Agreed grace period is 3 months.</li> </ul> |  |  |  |

|             | Investment Breakdown |          |            |             |          |       |            |          |
|-------------|----------------------|----------|------------|-------------|----------|-------|------------|----------|
| Particulars |                      | Existing | 3          | Particulars | Proposed |       |            | Proposed |
| Particulars | Quantity             | Price    | Unit Price |             | Quantity | Price | Unit Price | Total    |
| Rice        | 25                   | 2500     | 62500      | Rice        | 10       | 2500  | 25000      | 87,500   |
| Dal         | 120                  | 80       | 9600       | Dal         | 90       | 80    | 7200       | 16,800   |
| Suger       | 1                    | 3300     | 3300       | Suger       | 1        | 3300  | 3300       | 6,600    |
| Ata         | 2                    | 1700     | 3400       | Ata         | 2        | 1700  | 3400       | 6,800    |
| Salt        | 230                  | 35       | 8050       | Salt        | 230      | 35    | 8050       | 16,100   |
| Soap        | 550                  | 30       | 16500      | Soap        | 550      | 30    | 16500      | 33,000   |
| Oil         | 200                  | 100      | 20000      | Oil         | 200      | 100   | 20000      | 40,000   |
| Cosmetics   | 450                  | 110      | 49500      | Cosmetics   | 250      | 110   | 27500      | 77,000   |
| Soft drinks | 350                  | 45       | 15750      | Soft drinks | 300      | 45    | 13500      | 29,250   |
| Machinaries | 2                    | 15000    | 30000      |             |          |       | 0          | 30,000   |
| Others      |                      |          | 31400      | Others      |          |       | 25,550     | 56,950   |
| Total       |                      |          | 250,000    |             |          |       | 150,000    | 400,000  |