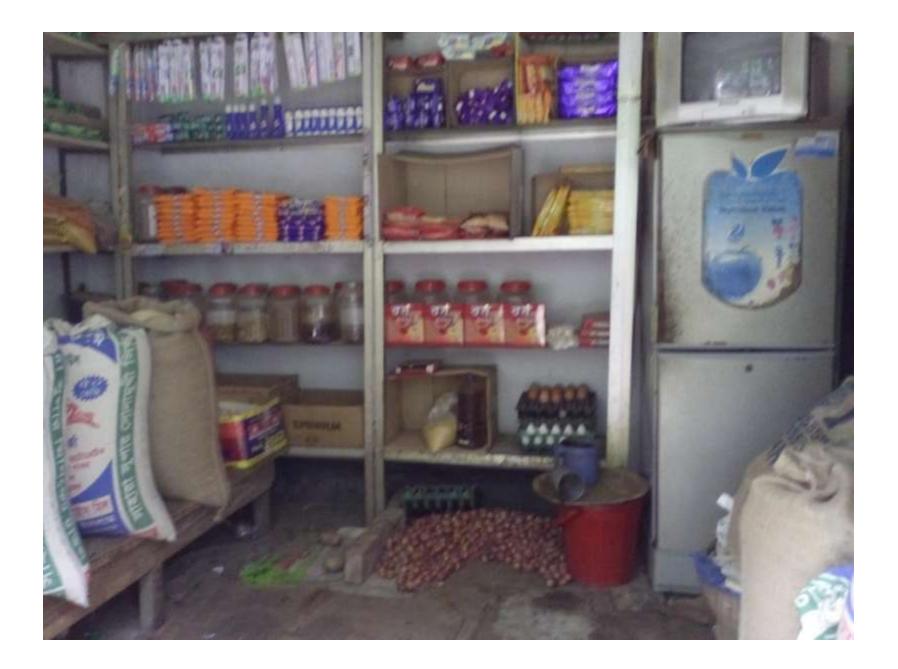

| Proposed Nobin Udyokta Business Info                 |   |                                                                                                                                                                                                                                                                                                                                                                           |  |  |  |
|------------------------------------------------------|---|---------------------------------------------------------------------------------------------------------------------------------------------------------------------------------------------------------------------------------------------------------------------------------------------------------------------------------------------------------------------------|--|--|--|
| Business Name                                        | : | KHURSHED GENERAL STORE                                                                                                                                                                                                                                                                                                                                                    |  |  |  |
| Location                                             | : | Gobindropur, Ujampur, Uttarkhan, Dhaka                                                                                                                                                                                                                                                                                                                                    |  |  |  |
| Total Investment in BDT                              | : | BDT 400,000/-                                                                                                                                                                                                                                                                                                                                                             |  |  |  |
| Financing                                            | : | Self BDT 250,000/- (from existing business) 62%                                                                                                                                                                                                                                                                                                                           |  |  |  |
| Present salary/drawings<br>from business (estimates) | : | Required Investment BDT 150,000/- (as equity) 38%<br>BDT 7,000                                                                                                                                                                                                                                                                                                            |  |  |  |
| Proposed Salary                                      | : | BDT 7,000                                                                                                                                                                                                                                                                                                                                                                 |  |  |  |
| Size of shop                                         | : | 12 ft x 12 ft= 144 square ft                                                                                                                                                                                                                                                                                                                                              |  |  |  |
| Security of the shop                                 | : | Own Shop                                                                                                                                                                                                                                                                                                                                                                  |  |  |  |
| Implementation                                       | : | <ul> <li>The business is planned to be scaled up by investment in existing goods like; Rice,Suger,Oil,Salt,Softdrinks,Cosmetics etc.</li> <li>Average 15 % gain on sales.</li> <li>The business is operating by entrepreneur. Existing no employee.</li> <li>The shop is owner .</li> <li>Collects goods from Tongi.</li> <li>Agreed grace period is 3 months.</li> </ul> |  |  |  |

|             | Investment Breakdown |          |            |             |          |       |            |          |
|-------------|----------------------|----------|------------|-------------|----------|-------|------------|----------|
| Particulars |                      | Existing | 3          | Particulars | Proposed |       |            | Proposed |
| Particulars | Quantity             | Price    | Unit Price |             | Quantity | Price | Unit Price | Total    |
| Rice        | 25                   | 2500     | 62500      | Rice        | 10       | 2500  | 25000      | 87,500   |
| Dal         | 120                  | 80       | 9600       | Dal         | 90       | 80    | 7200       | 16,800   |
| Suger       | 1                    | 3300     | 3300       | Suger       | 1        | 3300  | 3300       | 6,600    |
| Ata         | 2                    | 1700     | 3400       | Ata         | 2        | 1700  | 3400       | 6,800    |
| Salt        | 230                  | 35       | 8050       | Salt        | 230      | 35    | 8050       | 16,100   |
| Soap        | 550                  | 30       | 16500      | Soap        | 550      | 30    | 16500      | 33,000   |
| Oil         | 200                  | 100      | 20000      | Oil         | 200      | 100   | 20000      | 40,000   |
| Cosmetics   | 450                  | 110      | 49500      | Cosmetics   | 250      | 110   | 27500      | 77,000   |
| Soft drinks | 350                  | 45       | 15750      | Soft drinks | 300      | 45    | 13500      | 29,250   |
| Machinaries | 2                    | 15000    | 30000      |             |          |       | 0          | 30,000   |
| Others      |                      |          | 31400      | Others      |          |       | 25,550     | 56,950   |
| Total       |                      |          | 250,000    |             |          |       | 150,000    | 400,000  |