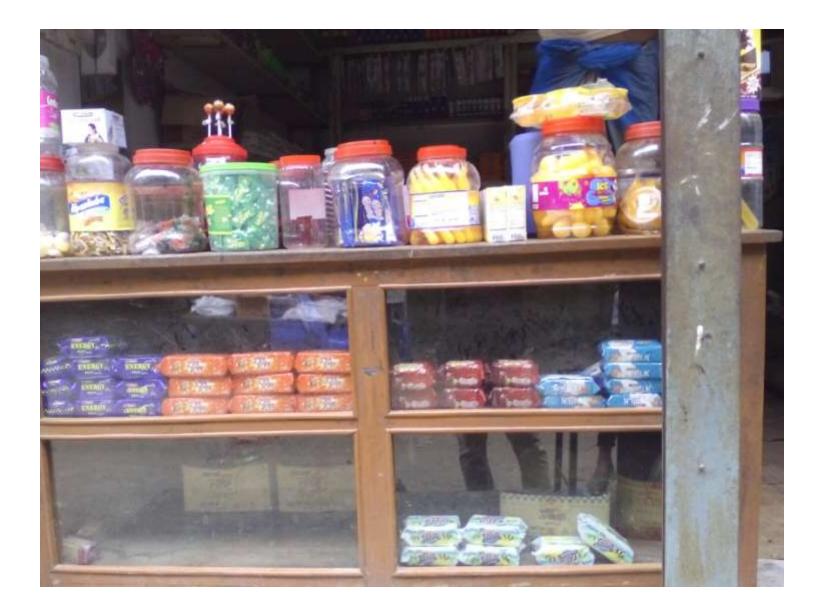

| Proposed Nobin Udyokta Business Info                 |   |                                                                                                                                                                                                                                                                                                                                                                           |  |  |  |
|------------------------------------------------------|---|---------------------------------------------------------------------------------------------------------------------------------------------------------------------------------------------------------------------------------------------------------------------------------------------------------------------------------------------------------------------------|--|--|--|
| Business Name                                        | : | KHURSHED GENERAL STORE                                                                                                                                                                                                                                                                                                                                                    |  |  |  |
| Location                                             | : | Gobindropur, Ujampur, Uttarkhan, Dhaka                                                                                                                                                                                                                                                                                                                                    |  |  |  |
| Total Investment in BDT                              | : | BDT 400,000/-                                                                                                                                                                                                                                                                                                                                                             |  |  |  |
| Financing                                            | : | Self BDT 250,000/- (from existing business) 62%                                                                                                                                                                                                                                                                                                                           |  |  |  |
| Present salary/drawings<br>from business (estimates) | : | Required Investment BDT 150,000/- (as equity) 38%<br>BDT 7,000                                                                                                                                                                                                                                                                                                            |  |  |  |
| Proposed Salary                                      | : | BDT 7,000                                                                                                                                                                                                                                                                                                                                                                 |  |  |  |
| Size of shop                                         | : | 12 ft x 12 ft= 144 square ft                                                                                                                                                                                                                                                                                                                                              |  |  |  |
| Security of the shop                                 | : | Own Shop                                                                                                                                                                                                                                                                                                                                                                  |  |  |  |
| Implementation                                       | : | <ul> <li>The business is planned to be scaled up by investment in existing goods like; Rice,Suger,Oil,Salt,Softdrinks,Cosmetics etc.</li> <li>Average 15 % gain on sales.</li> <li>The business is operating by entrepreneur. Existing no employee.</li> <li>The shop is owner .</li> <li>Collects goods from Tongi.</li> <li>Agreed grace period is 3 months.</li> </ul> |  |  |  |

|             | Investment Breakdown |          |            |             |          |       |            |          |
|-------------|----------------------|----------|------------|-------------|----------|-------|------------|----------|
| Particulars |                      | Existing | 3          | Particulars | Proposed |       |            | Proposed |
| Particulars | Quantity             | Price    | Unit Price |             | Quantity | Price | Unit Price | Total    |
| Rice        | 25                   | 2500     | 62500      | Rice        | 10       | 2500  | 25000      | 87,500   |
| Dal         | 120                  | 80       | 9600       | Dal         | 90       | 80    | 7200       | 16,800   |
| Suger       | 1                    | 3300     | 3300       | Suger       | 1        | 3300  | 3300       | 6,600    |
| Ata         | 2                    | 1700     | 3400       | Ata         | 2        | 1700  | 3400       | 6,800    |
| Salt        | 230                  | 35       | 8050       | Salt        | 230      | 35    | 8050       | 16,100   |
| Soap        | 550                  | 30       | 16500      | Soap        | 550      | 30    | 16500      | 33,000   |
| Oil         | 200                  | 100      | 20000      | Oil         | 200      | 100   | 20000      | 40,000   |
| Cosmetics   | 450                  | 110      | 49500      | Cosmetics   | 250      | 110   | 27500      | 77,000   |
| Soft drinks | 350                  | 45       | 15750      | Soft drinks | 300      | 45    | 13500      | 29,250   |
| Machinaries | 2                    | 15000    | 30000      |             |          |       | 0          | 30,000   |
| Others      |                      |          | 31400      | Others      |          |       | 25,550     | 56,950   |
| Total       |                      |          | 250,000    |             |          |       | 150,000    | 400,000  |