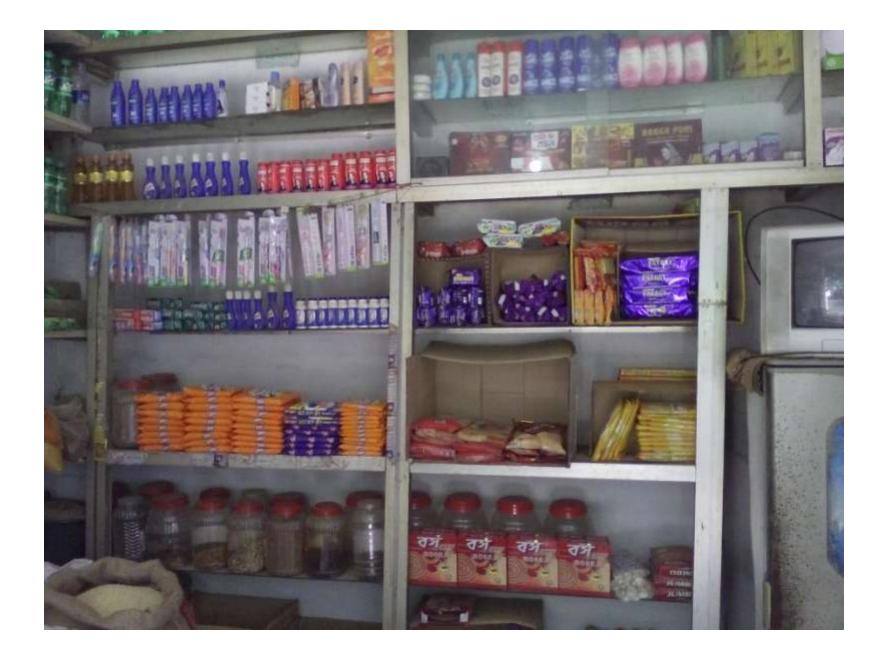

| Proposed Nobin Udyokta Business Info                 |   |                                                                                                                                                                                                                                                                                                                                                                           |  |  |  |
|------------------------------------------------------|---|---------------------------------------------------------------------------------------------------------------------------------------------------------------------------------------------------------------------------------------------------------------------------------------------------------------------------------------------------------------------------|--|--|--|
| Business Name                                        | : | KHURSHED GENERAL STORE                                                                                                                                                                                                                                                                                                                                                    |  |  |  |
| Location                                             | : | Gobindropur, Ujampur, Uttarkhan, Dhaka                                                                                                                                                                                                                                                                                                                                    |  |  |  |
| Total Investment in BDT                              | : | BDT 400,000/-                                                                                                                                                                                                                                                                                                                                                             |  |  |  |
| Financing                                            | : | Self BDT 250,000/- (from existing business) 62%                                                                                                                                                                                                                                                                                                                           |  |  |  |
| Present salary/drawings<br>from business (estimates) | : | Required Investment BDT 150,000/- (as equity) 38%<br>BDT 7,000                                                                                                                                                                                                                                                                                                            |  |  |  |
| Proposed Salary                                      | : | BDT 7,000                                                                                                                                                                                                                                                                                                                                                                 |  |  |  |
| Size of shop                                         | : | 12 ft x 12 ft= 144 square ft                                                                                                                                                                                                                                                                                                                                              |  |  |  |
| Security of the shop                                 | : | Own Shop                                                                                                                                                                                                                                                                                                                                                                  |  |  |  |
| Implementation                                       | : | <ul> <li>The business is planned to be scaled up by investment in existing goods like; Rice,Suger,Oil,Salt,Softdrinks,Cosmetics etc.</li> <li>Average 15 % gain on sales.</li> <li>The business is operating by entrepreneur. Existing no employee.</li> <li>The shop is owner .</li> <li>Collects goods from Tongi.</li> <li>Agreed grace period is 3 months.</li> </ul> |  |  |  |

|             | Investment Breakdown |          |            |             |          |       |            |          |
|-------------|----------------------|----------|------------|-------------|----------|-------|------------|----------|
| Particulars |                      | Existing | 3          | Particulars | Proposed |       |            | Proposed |
| Particulars | Quantity             | Price    | Unit Price |             | Quantity | Price | Unit Price | Total    |
| Rice        | 25                   | 2500     | 62500      | Rice        | 10       | 2500  | 25000      | 87,500   |
| Dal         | 120                  | 80       | 9600       | Dal         | 90       | 80    | 7200       | 16,800   |
| Suger       | 1                    | 3300     | 3300       | Suger       | 1        | 3300  | 3300       | 6,600    |
| Ata         | 2                    | 1700     | 3400       | Ata         | 2        | 1700  | 3400       | 6,800    |
| Salt        | 230                  | 35       | 8050       | Salt        | 230      | 35    | 8050       | 16,100   |
| Soap        | 550                  | 30       | 16500      | Soap        | 550      | 30    | 16500      | 33,000   |
| Oil         | 200                  | 100      | 20000      | Oil         | 200      | 100   | 20000      | 40,000   |
| Cosmetics   | 450                  | 110      | 49500      | Cosmetics   | 250      | 110   | 27500      | 77,000   |
| Soft drinks | 350                  | 45       | 15750      | Soft drinks | 300      | 45    | 13500      | 29,250   |
| Machinaries | 2                    | 15000    | 30000      |             |          |       | 0          | 30,000   |
| Others      |                      |          | 31400      | Others      |          |       | 25,550     | 56,950   |
| Total       |                      |          | 250,000    |             |          |       | 150,000    | 400,000  |