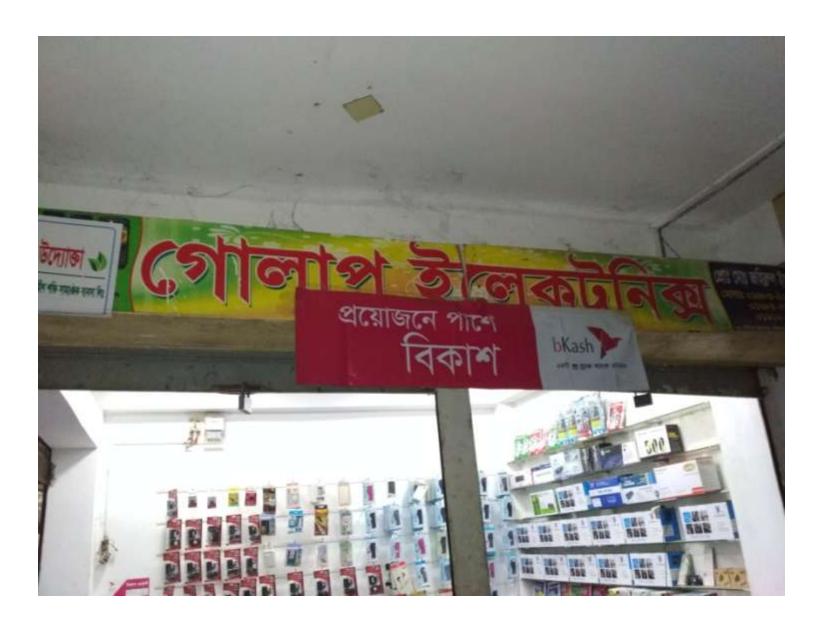

# Pictures

তিবাদিনে প্রতিবিশ্বর মানুস্থান লাহে লাহেলে ব্রিংপ্রাণ করিছে, ১৮১৬ ১৮১৮ মানে মানেরেলানালির বৃদ্ধিয়া চলাইল করিছে সম্বাচি प्रकार करेंगे । कर-कर-१८२५ कर मेर्डिट जी नारिक्य किए एकिए जिएस देश जिल्हें के उस क्रिक्ट करिया करिया परित्र ।