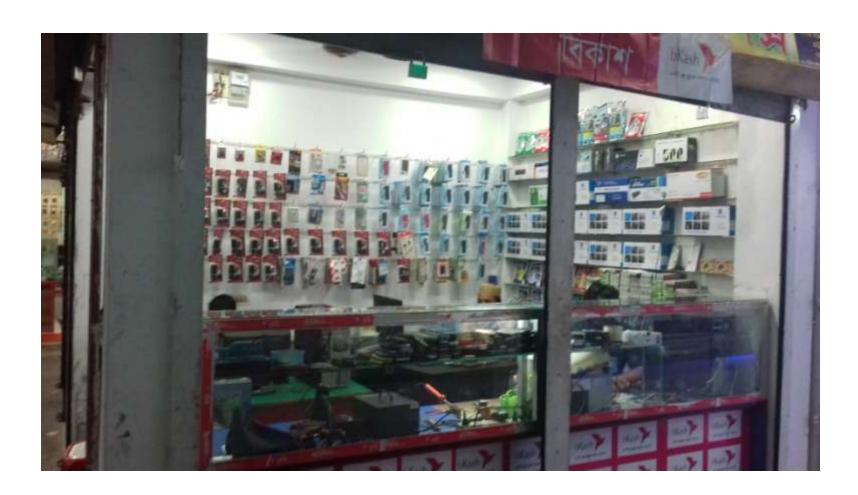

# Pictures

তিবাদিনে প্রতিবিশ্বর মানুস্থান লাহে লাহেলে ব্রিংপ্রাণ করিছে, ১৮১৬ ১৮১৮ মানে মানেরেলানালির বৃদ্ধিয়া চলাইল করিছে সম্বাচি प्रकार करेंगे । कर-कर-१८२५ कर मेर्डिट जी नारिक्य किए एकिए जिएस देश जिल्हें के उस क्रिक्ट करिया करिया परित्र ।