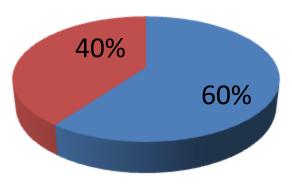

| Proposed Nobin Udyokta Business Info              |   |                                                                                                                                                                                                                                                                                                                                                                                                             |  |  |  |  |
|---------------------------------------------------|---|-------------------------------------------------------------------------------------------------------------------------------------------------------------------------------------------------------------------------------------------------------------------------------------------------------------------------------------------------------------------------------------------------------------|--|--|--|--|
| Business Name                                     | : | GULAP ELECTRONICS                                                                                                                                                                                                                                                                                                                                                                                           |  |  |  |  |
| Location                                          | : | Dakshinkhan Bazar, Dakshinkhan Dhaka                                                                                                                                                                                                                                                                                                                                                                        |  |  |  |  |
| Total Investment in BDT                           | : | BDT 750,000/-                                                                                                                                                                                                                                                                                                                                                                                               |  |  |  |  |
| Financing                                         | : | Self BDT 450,000/- (from existing business) 60%                                                                                                                                                                                                                                                                                                                                                             |  |  |  |  |
| Present salary/drawings from business (estimates) | : | Required Investment BDT 300,000/- (as equity) 40 % BDT 7,000                                                                                                                                                                                                                                                                                                                                                |  |  |  |  |
| Proposed Salary                                   | : | BDT 7,000                                                                                                                                                                                                                                                                                                                                                                                                   |  |  |  |  |
| Size of shop                                      | : | 13 ft x 10 ft= 130 square ft                                                                                                                                                                                                                                                                                                                                                                                |  |  |  |  |
| Security of the shop                              | : | BDT 50,000                                                                                                                                                                                                                                                                                                                                                                                                  |  |  |  |  |
| Implementation                                    |   | <ul> <li>The business is planned to be scaled up by investment in existing goods like; Display, Charger, Batary, Kartrige, Glass paper &amp; Mobile Servicing etc.</li> <li>Average 25 % gain on sales.</li> <li>The business is operating by entrepreneur. Existing two employee.</li> <li>The shop is rented.</li> <li>Collects goods from gulistan.</li> <li>Agreed grace period is 3 months.</li> </ul> |  |  |  |  |