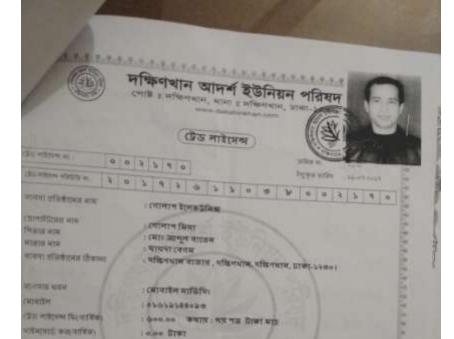

| Proposed Nobin Udyokta Business Info              |   |                                                                                                                                                                                                                                                                                                                                                                                                             |  |  |  |  |
|---------------------------------------------------|---|-------------------------------------------------------------------------------------------------------------------------------------------------------------------------------------------------------------------------------------------------------------------------------------------------------------------------------------------------------------------------------------------------------------|--|--|--|--|
| Business Name                                     | : | GULAP ELECTRONICS                                                                                                                                                                                                                                                                                                                                                                                           |  |  |  |  |
| Location                                          | : | Dakshinkhan Bazar, Dakshinkhan Dhaka                                                                                                                                                                                                                                                                                                                                                                        |  |  |  |  |
| Total Investment in BDT                           | : | BDT 750,000/-                                                                                                                                                                                                                                                                                                                                                                                               |  |  |  |  |
| Financing                                         | : | Self BDT 450,000/- (from existing business) 60%                                                                                                                                                                                                                                                                                                                                                             |  |  |  |  |
| Present salary/drawings from business (estimates) | : | Required Investment BDT 300,000/- (as equity) 40 % BDT 7,000                                                                                                                                                                                                                                                                                                                                                |  |  |  |  |
| Proposed Salary                                   | : | BDT 7,000                                                                                                                                                                                                                                                                                                                                                                                                   |  |  |  |  |
| Size of shop                                      | : | 13 ft x 10 ft= 130 square ft                                                                                                                                                                                                                                                                                                                                                                                |  |  |  |  |
| Security of the shop                              | : | BDT 50,000                                                                                                                                                                                                                                                                                                                                                                                                  |  |  |  |  |
| Implementation                                    |   | <ul> <li>The business is planned to be scaled up by investment in existing goods like; Display, Charger, Batary, Kartrige, Glass paper &amp; Mobile Servicing etc.</li> <li>Average 25 % gain on sales.</li> <li>The business is operating by entrepreneur. Existing two employee.</li> <li>The shop is rented.</li> <li>Collects goods from gulistan.</li> <li>Agreed grace period is 3 months.</li> </ul> |  |  |  |  |