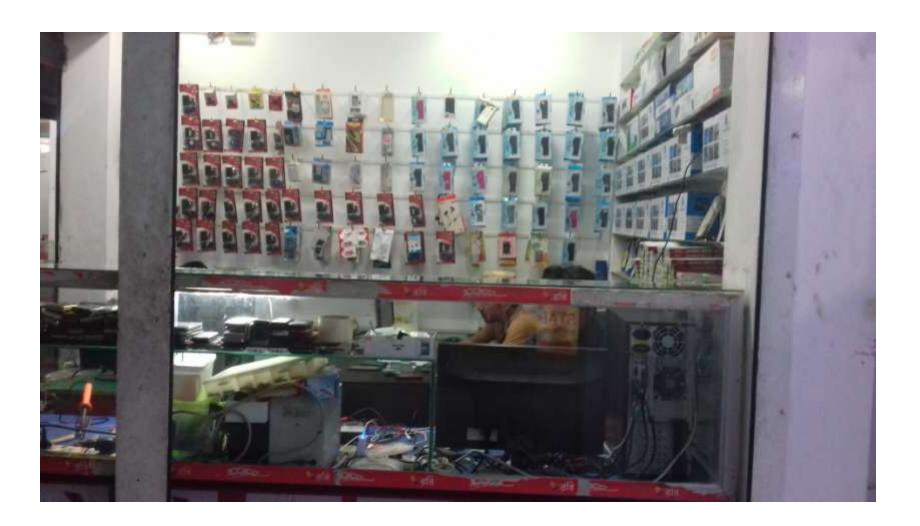

# Pictures

তিবাদিনে প্রতিবিশ্বর মানুস্থান লাহে লাহেলে ব্রিংপ্রাণ করিছে, ১৮১৬ ১৮১৮ মানে মানেরেলানালির বৃদ্ধিয়া চলাইল করিছে সম্বাচি प्रकार करेंगे । कर-कर-१८२५ कर मेर्डिट जी नारिक्य किए एकिए जिएस देश जिल्हें के उस क्रिक्ट करिया करिया परित्र ।