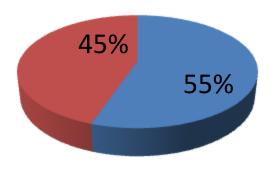

| Proposed Nobin Udyokta Business Info              |   |                                                                                                                                                                                                                                                                                                                                                                                                             |  |  |  |
|---------------------------------------------------|---|-------------------------------------------------------------------------------------------------------------------------------------------------------------------------------------------------------------------------------------------------------------------------------------------------------------------------------------------------------------------------------------------------------------|--|--|--|
| Business Name                                     | : | DELOWAR VARETIES STORE                                                                                                                                                                                                                                                                                                                                                                                      |  |  |  |
| Location                                          | : | Kawlar Chandertec, Khilkhet, Dakshinkhan, Dhaka                                                                                                                                                                                                                                                                                                                                                             |  |  |  |
| Total Investment in BDT                           | : | BDT 670,000/-                                                                                                                                                                                                                                                                                                                                                                                               |  |  |  |
| Financing                                         | : | Self BDT 370,000/- (from existing business) 55%                                                                                                                                                                                                                                                                                                                                                             |  |  |  |
|                                                   |   | Required Investment BDT 300,000/- (as equity) 45 %                                                                                                                                                                                                                                                                                                                                                          |  |  |  |
| Present salary/drawings from business (estimates) | : | BDT 7,000                                                                                                                                                                                                                                                                                                                                                                                                   |  |  |  |
| Proposed Salary                                   | : | BDT 7,000                                                                                                                                                                                                                                                                                                                                                                                                   |  |  |  |
| Size of shop                                      | : | 12 ft x 12 ft= 144 square ft                                                                                                                                                                                                                                                                                                                                                                                |  |  |  |
| Security of the shop                              | : | Own Shop                                                                                                                                                                                                                                                                                                                                                                                                    |  |  |  |
| Implementation                                    | : | <ul> <li>The business is planned to be scaled up by investment in existing goods like;</li> <li>Rice,Oil,Suger,Salt,Ata,Patoto,Softdrinks,Cosmetics&amp;Bkash Load etc.</li> <li>Average 15 % gain on sales.</li> <li>The business is operating by entrepreneur. Existing no employee.</li> <li>The shop is owner.</li> <li>Collects goods from Tongi.</li> <li>Agreed grace period is 3 months.</li> </ul> |  |  |  |