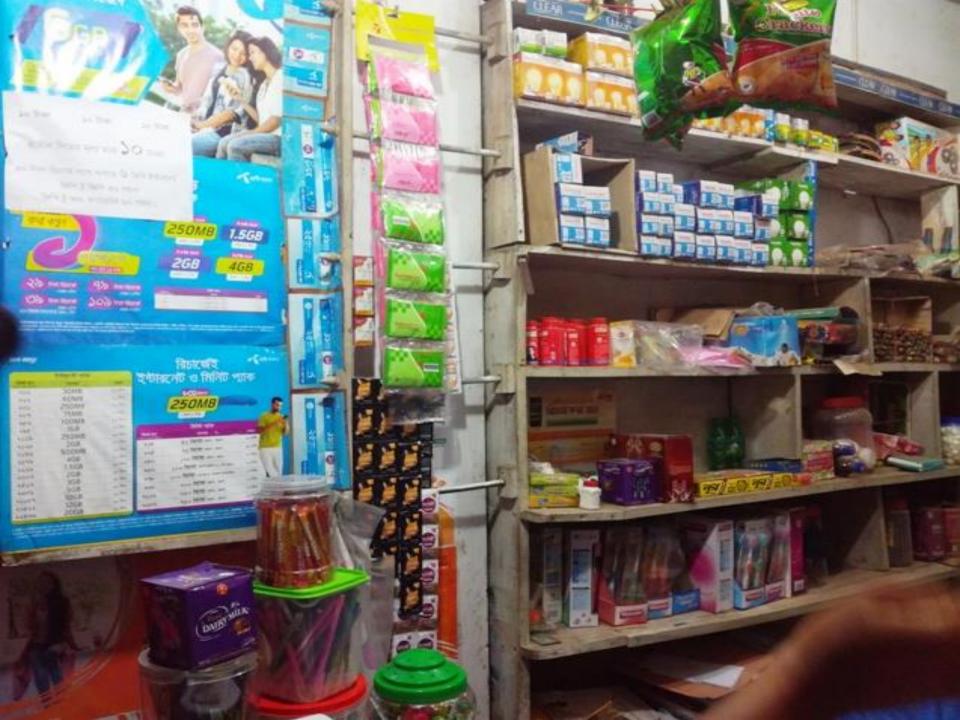

# Photographs

#### PROPOSED BUSINESS Info.

| Business Name                                         | : | Hawlader Telecom             |          |
|-------------------------------------------------------|---|------------------------------|----------|
| Address/ Location                                     | : | Kashipur Choumatha, Barisal. |          |
| Total Investment in BDT                               | : | Tk. 4,54,000/=               |          |
| Financing                                             | : | 3                            | 2%<br>8% |
| Present salary/drawings from business (estimates)     | : | BDT 10,000                   |          |
| Proposed Salary                                       |   | BDT 10,000                   |          |
| i. Proposed Business % of present gross profit margin | : | 03%                          |          |
| ii. Estimated % of proposed gross profit margin       | : | 03%                          |          |
| iii. Agreed grace period                              | : | 2 months                     |          |
|                                                       |   |                              |          |