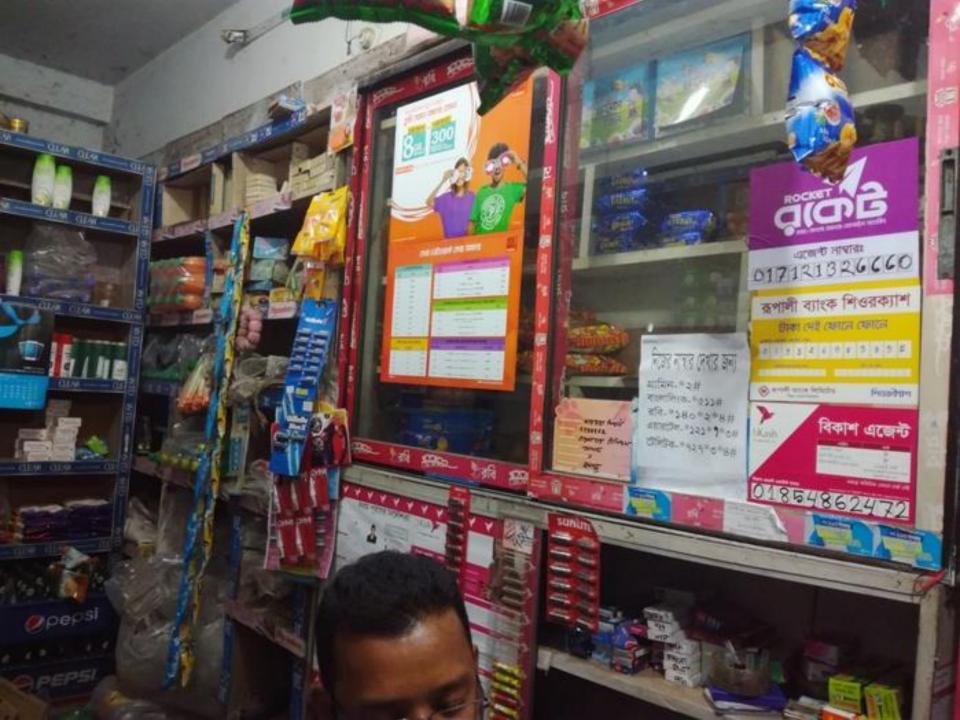

# Photographs

#### PROPOSED BUSINESS Info.

| Business Name                                         | : | Hawlader Telecom             |          |
|-------------------------------------------------------|---|------------------------------|----------|
| Address/ Location                                     | : | Kashipur Choumatha, Barisal. |          |
| Total Investment in BDT                               | : | Tk. 4,54,000/=               |          |
| Financing                                             | : | 3                            | 2%<br>8% |
| Present salary/drawings from business (estimates)     | : | BDT 10,000                   |          |
| Proposed Salary                                       |   | BDT 10,000                   |          |
| i. Proposed Business % of present gross profit margin | : | 03%                          |          |
| ii. Estimated % of proposed gross profit margin       | : | 03%                          |          |
| iii. Agreed grace period                              | : | 2 months                     |          |
|                                                       |   |                              |          |