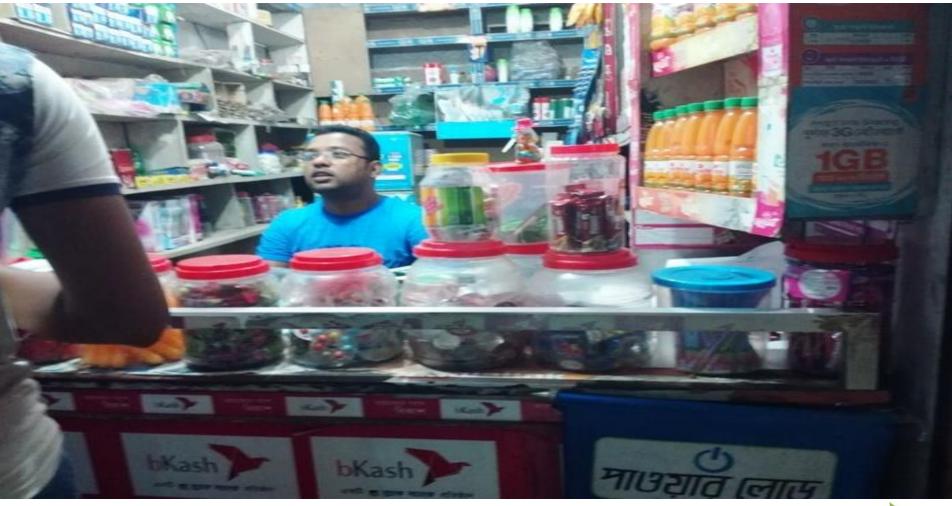

# Photographs

#### PROPOSED BUSINESS Info.

| Business Name                                         | : | Hawlader Telecom             |          |
|-------------------------------------------------------|---|------------------------------|----------|
| Address/ Location                                     | : | Kashipur Choumatha, Barisal. |          |
| Total Investment in BDT                               | : | Tk. 4,54,000/=               |          |
| Financing                                             | : | 3                            | 2%<br>8% |
| Present salary/drawings from business (estimates)     | : | BDT 10,000                   |          |
| Proposed Salary                                       |   | BDT 10,000                   |          |
| i. Proposed Business % of present gross profit margin | : | 03%                          |          |
| ii. Estimated % of proposed gross profit margin       | : | 03%                          |          |
| iii. Agreed grace period                              | : | 2 months                     |          |
|                                                       |   |                              |          |