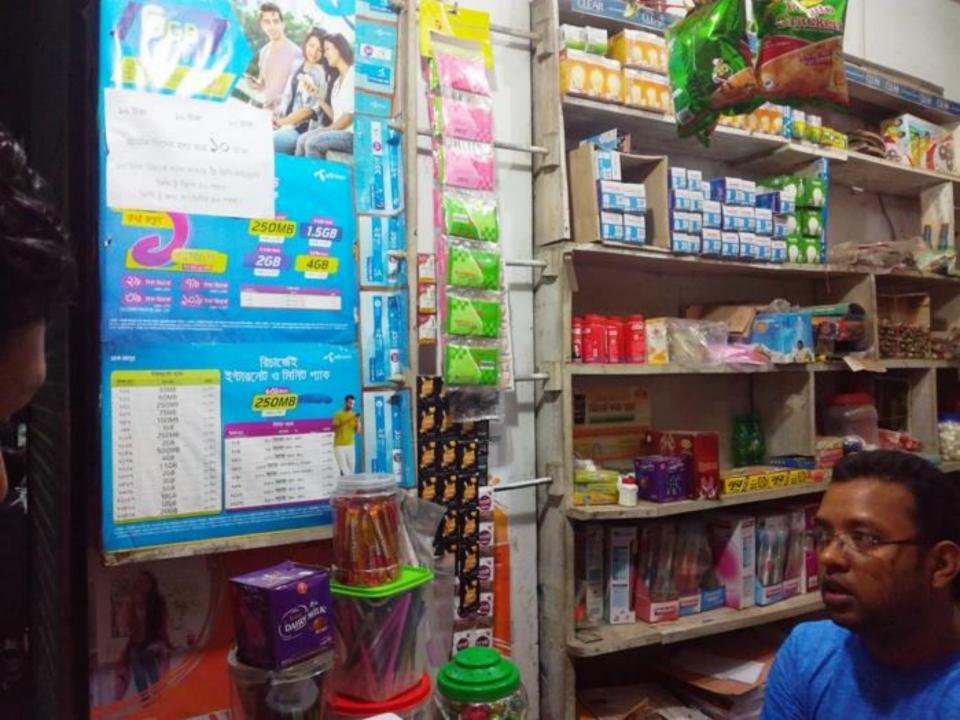

#### PROPOSED BUSINESS Info.

| Business Name                                         | : | Hawlader Telecom             |          |
|-------------------------------------------------------|---|------------------------------|----------|
| Address/ Location                                     | : | Kashipur Choumatha, Barisal. |          |
| Total Investment in BDT                               | : | Tk. 4,54,000/=               |          |
| Financing                                             | : | 3                            | 2%<br>8% |
| Present salary/drawings from business (estimates)     | : | BDT 10,000                   |          |
| Proposed Salary                                       |   | BDT 10,000                   |          |
| i. Proposed Business % of present gross profit margin | : | 03%                          |          |
| ii. Estimated % of proposed gross profit margin       | : | 03%                          |          |
| iii. Agreed grace period                              | : | 2 months                     |          |
|                                                       |   |                              |          |

# Photographs