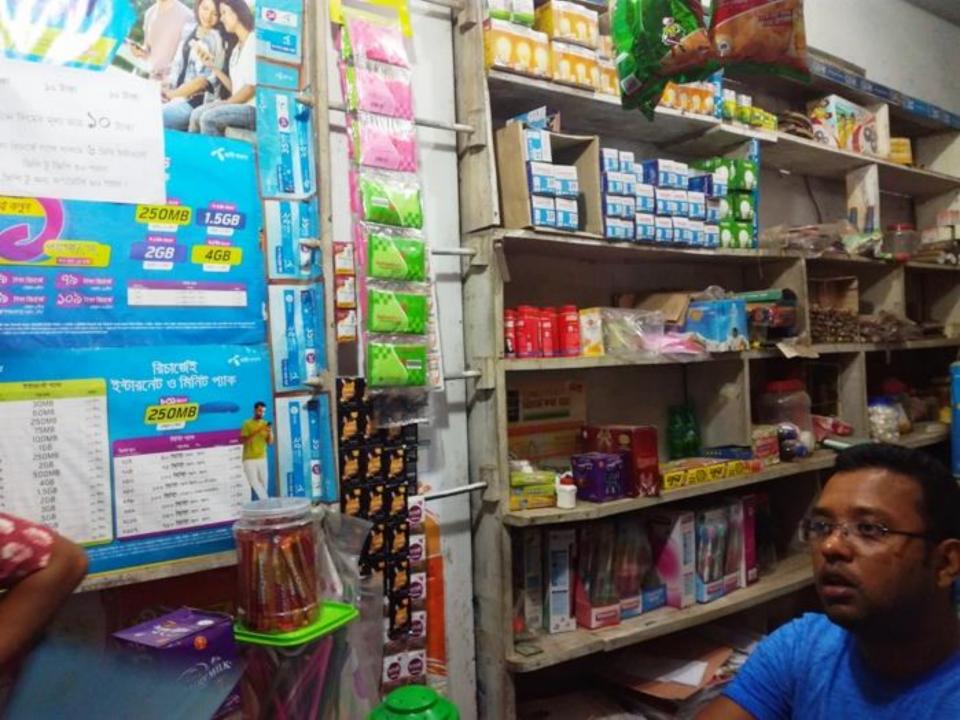

# Photographs

#### PROPOSED BUSINESS Info.

| Business Name                                         | : | Hawlader Telecom             |          |
|-------------------------------------------------------|---|------------------------------|----------|
| Address/ Location                                     | : | Kashipur Choumatha, Barisal. |          |
| Total Investment in BDT                               | : | Tk. 4,54,000/=               |          |
| Financing                                             | : | 3                            | 2%<br>8% |
| Present salary/drawings from business (estimates)     | : | BDT 10,000                   |          |
| Proposed Salary                                       |   | BDT 10,000                   |          |
| i. Proposed Business % of present gross profit margin | : | 03%                          |          |
| ii. Estimated % of proposed gross profit margin       | : | 03%                          |          |
| iii. Agreed grace period                              | : | 2 months                     |          |
|                                                       |   |                              |          |