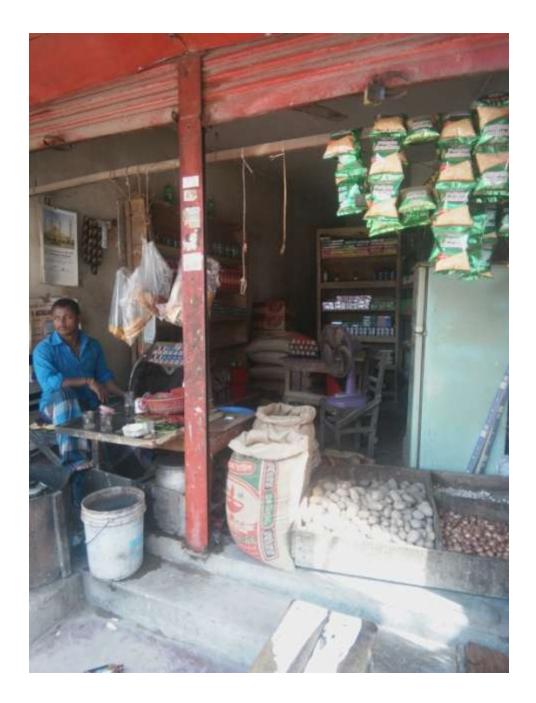

| Proposed Nobin Udyokta Business Info                 |   |                                                                                                                                                                                                                                                                                                                                                                                                                                                                       |  |  |  |
|------------------------------------------------------|---|-----------------------------------------------------------------------------------------------------------------------------------------------------------------------------------------------------------------------------------------------------------------------------------------------------------------------------------------------------------------------------------------------------------------------------------------------------------------------|--|--|--|
| Business Name                                        | : | SIDDIK GENERAL STORE                                                                                                                                                                                                                                                                                                                                                                                                                                                  |  |  |  |
| Location                                             | : | Bord bazzer , Gazipur                                                                                                                                                                                                                                                                                                                                                                                                                                                 |  |  |  |
| Total Investment in BDT                              | : | BDT 5,60,000/-                                                                                                                                                                                                                                                                                                                                                                                                                                                        |  |  |  |
| Financing                                            | : | Self BDT 4,80,000/- (from existing business) 86%<br>Required Investment BDT 80,000/- (as equity) 14%                                                                                                                                                                                                                                                                                                                                                                  |  |  |  |
| Present salary/drawings<br>from business (estimates) | : | BDT 5,000                                                                                                                                                                                                                                                                                                                                                                                                                                                             |  |  |  |
| Proposed Salary                                      | : | BDT 5,000                                                                                                                                                                                                                                                                                                                                                                                                                                                             |  |  |  |
| Size of shop                                         | : | 15 ft x 20 ft= 300 square ft                                                                                                                                                                                                                                                                                                                                                                                                                                          |  |  |  |
| Security of the shop                                 | : | 4,00,000                                                                                                                                                                                                                                                                                                                                                                                                                                                              |  |  |  |
| Implementation                                       | : | <ul> <li>The business is planned to be scaled up by investment in existing goods like;Rice,pulses,Suger,Sult,Soap,Oil, Cosmatic Item, Tea-pan etc.</li> <li>Average 20% gain on sales.</li> <li>The business is operating by entrepreneur. Existing no employee.</li> <li>After getting equity fund no employee will be appointed.</li> <li>The shop is Rent .</li> <li>Collects goods from Bord bazzer,Gazipur.</li> <li>Agreed grace period is 3 months.</li> </ul> |  |  |  |