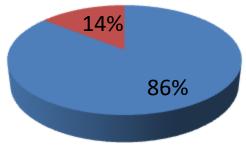

| Proposed Nobin Udyokta Business Info                 |   |                                                                                                                                                                                                                                                                                                                                                                                                                                                                       |  |  |  |
|------------------------------------------------------|---|-----------------------------------------------------------------------------------------------------------------------------------------------------------------------------------------------------------------------------------------------------------------------------------------------------------------------------------------------------------------------------------------------------------------------------------------------------------------------|--|--|--|
| Business Name                                        | : | SIDDIK GENERAL STORE                                                                                                                                                                                                                                                                                                                                                                                                                                                  |  |  |  |
| Location                                             | : | Bord bazzer , Gazipur                                                                                                                                                                                                                                                                                                                                                                                                                                                 |  |  |  |
| Total Investment in BDT                              | : | BDT 5,60,000/-                                                                                                                                                                                                                                                                                                                                                                                                                                                        |  |  |  |
| Financing                                            | : | Self BDT 4,80,000/- (from existing business) 86%<br>Required Investment BDT 80,000/- (as equity) 14%                                                                                                                                                                                                                                                                                                                                                                  |  |  |  |
| Present salary/drawings<br>from business (estimates) | : | BDT 5,000                                                                                                                                                                                                                                                                                                                                                                                                                                                             |  |  |  |
| Proposed Salary                                      | : | BDT 5,000                                                                                                                                                                                                                                                                                                                                                                                                                                                             |  |  |  |
| Size of shop                                         | : | 15 ft x 20 ft= 300 square ft                                                                                                                                                                                                                                                                                                                                                                                                                                          |  |  |  |
| Security of the shop                                 | : | 4,00,000                                                                                                                                                                                                                                                                                                                                                                                                                                                              |  |  |  |
| Implementation                                       | : | <ul> <li>The business is planned to be scaled up by investment in existing goods like;Rice,pulses,Suger,Sult,Soap,Oil, Cosmatic Item, Tea-pan etc.</li> <li>Average 20% gain on sales.</li> <li>The business is operating by entrepreneur. Existing no employee.</li> <li>After getting equity fund no employee will be appointed.</li> <li>The shop is Rent .</li> <li>Collects goods from Bord bazzer,Gazipur.</li> <li>Agreed grace period is 3 months.</li> </ul> |  |  |  |