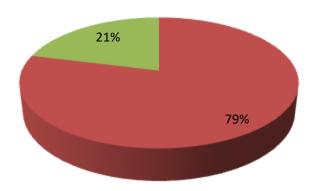

| Proposed Nobin Udyokta Business Info                 |   |                                                                                                                                                                                                                                                                                                                                                                                                                                                     |  |  |  |
|------------------------------------------------------|---|-----------------------------------------------------------------------------------------------------------------------------------------------------------------------------------------------------------------------------------------------------------------------------------------------------------------------------------------------------------------------------------------------------------------------------------------------------|--|--|--|
| Business Name                                        | : | FIROZ STOR                                                                                                                                                                                                                                                                                                                                                                                                                                          |  |  |  |
| Location                                             | : | Naujor , Gazipur                                                                                                                                                                                                                                                                                                                                                                                                                                    |  |  |  |
| Total Investment in BDT                              | : | BDT 380,000/-                                                                                                                                                                                                                                                                                                                                                                                                                                       |  |  |  |
| Financing                                            | : | Self BDT300,000/- (from existing business) 79%<br>Required Investment BDT80,000/- (as equity) 21%                                                                                                                                                                                                                                                                                                                                                   |  |  |  |
| Present salary/drawings<br>from business (estimates) | : | BDT 5,000                                                                                                                                                                                                                                                                                                                                                                                                                                           |  |  |  |
| Proposed Salary                                      | : | BDT 5,000                                                                                                                                                                                                                                                                                                                                                                                                                                           |  |  |  |
| Size of shop                                         | : | 12 ft x 14 ft= 168 square ft                                                                                                                                                                                                                                                                                                                                                                                                                        |  |  |  |
| Security of the shop                                 | : | 150000                                                                                                                                                                                                                                                                                                                                                                                                                                              |  |  |  |
| Implementation                                       | : | <ul> <li>The business is planned to be scaled up by investment in existing goods like; Rice ,Pulses,Suger,Oil,Cosmetics Item etc.</li> <li>Average 15% gain on sales.</li> <li>The business is operating by entrepreneur. Existing no employee.</li> <li>After getting equity fund no employee will be appointed.</li> <li>The shop is Rent.</li> <li>Collects goods from Chowrasta, Gazipur .</li> <li>Agreed grace period is 3 months.</li> </ul> |  |  |  |